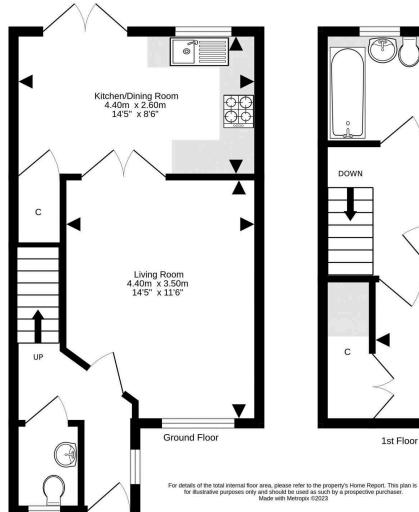

52 Atholl View, PRESTONPANS, EH32 9FL

www.mcdougallmcqueen.co.uk

Fantastic opportunity to acquire this pristine and freshly decorated mid terraced modern home. Suiting many buyer types from first time buyers to downsizers. With good schooling facilities close by from nursery to secondary level, the house would also suit a small family. The property is a blank canvas allowing buyers to move in with ease and the accommodation briefly comprises:- on the ground floor we have a welcoming entrance with a wc; spacious lounge with double doors opening to the kitchen/dining room. The kitchen offers a wide range of storage with integrated appliances including fridge freezer, electric oven, dishwasher and washing machine. Large storage cupboard, space for dining table and patio doors giving access to the garden. On the upper level is further storage and two double bedrooms (Bedroom 1 has the added advantage of built in wardrobes and a large storage cupboard). The family bathroom comprises a modern white suite and window giving natural light. The property benefits from further storage in the attic space, gas central heating and double glazing. Externally there is a drive to the front and visitor parking and a secure garden to the rear giving a safe play space for any children or pets. The garden is a mixture of chipped stone, slabs and a decked area, perfect for alfresco dining.