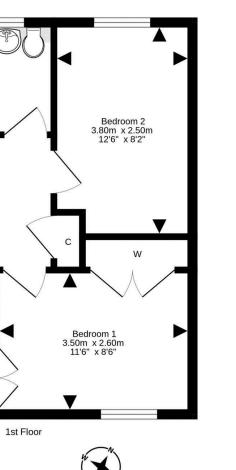

52 Atholl View, PRESTONPANS, EH32 9FL

www.mcdougallmcqueen.co.uk

Fantastic opportunity to acquire this pristine and freshly decorated mid terraced modern home. Suiting many buyer types from first time buyers to downsizers. With good schooling facilities close by from nursery to secondary level, the house would also suit a small family. The property is a blank canvas allowing buyers to move in with ease and the accommodation briefly comprises:- on the ground floor we have a welcoming entrance with a wc; spacious lounge with double doors opening to the kitchen/dining room. The kitchen offers a wide range of storage with integrated appliances including fridge freezer, electric oven, dishwasher and washing machine. Large storage cupboard, space for dining table and patio doors giving access to the garden. On the upper level is further storage and two double bedrooms (Bedroom 1 has the added advantage of built in wardrobes and a large storage cupboard). The family bathroom comprises a modern white suite and window giving natural light. The property benefits from further storage in the attic space, gas central heating and double glazing. Externally there is a drive to the front and visitor parking and a secure garden to the rear giving a safe play space for any children or pets. The garden is a mixture of chipped stone, slabs and a decked area, perfect for alfresco dining.