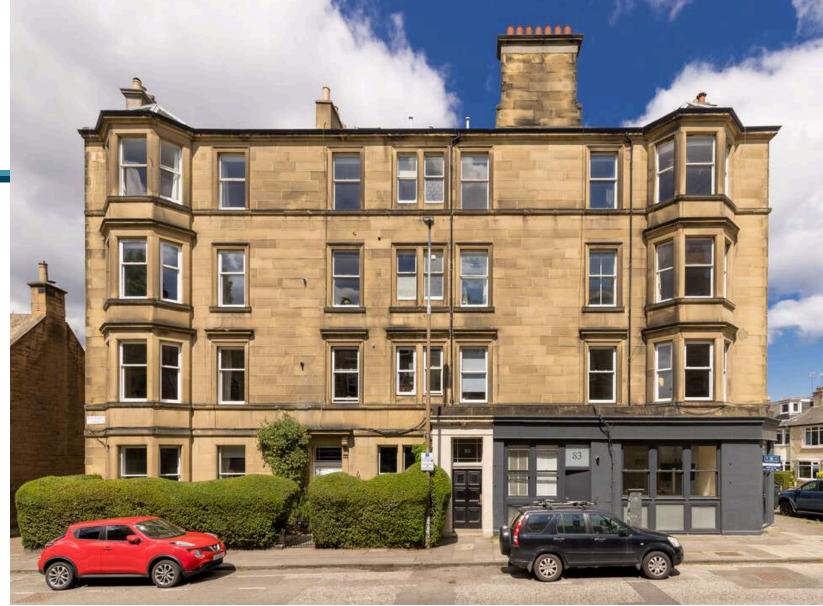

## 85/2 Polwarth Gardens Edinburgh EH11 1LQ

Polwarth Gardens is a highly sought after location approximately 1.5 miles from the city centre which can be easily accessed by a frequent bus service that runs close by. The bypass is a short drive away and leads to the International Airport and the M8/9/90 motorway network. The area is served by both public and private schools that include the popular Boroughmuir High School, Bruntsfield primary and George Watsons College. Shopping can be found at the Edinburgh West Retail Park, a 24 Hr ASDA, Sainsbury's superstore plus Lidl and Aldi stores. The area boasts a wide variety of recreational facilities that include Harrison Park, the Union Canal, Craiglockhart Sports and Tennis Centre and Fountain Park Leisure Complex which has a range of restaurants, cinema and a Nuffield health centre as well.