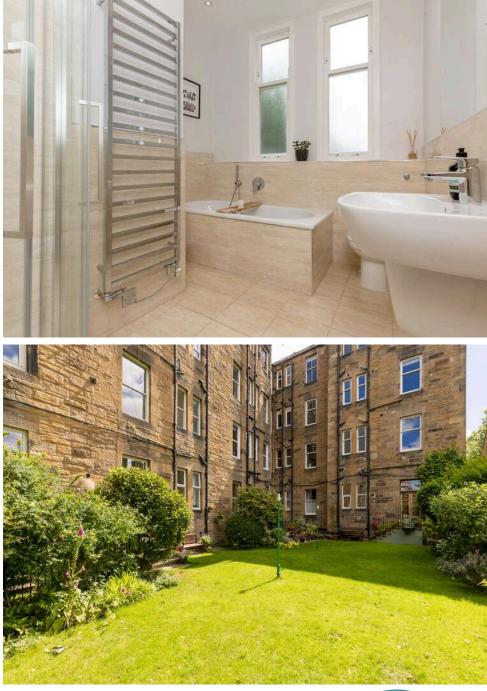

## Offers Over £450,000

- Hallway with large box room/storage cupboard
- Bay window lounge featuring ornate cornice, centre rose and a decorative fireplace with marble surround
- Modern kitchen/diner with a range of floor and wall mounted units, gas hob and electric oven, integrated appliances and large pantry cupboard
- Three large double bedrooms with two featuring storage units
- Family bathroom with three-piece suite and walk in mains shower and underfloor heating
- Gas central heating and double glazing throughout
- Well kept communal gardens
- On-street parking

The accommodation comprises or a large bright entrance hallway with a useful large storage cupboard. A fantastic bay window lounge which is the perfect place for evening relaxing with family featuring stunning original ornate cornicing, centre rose, decorative fireplace with a marble surround. There is a large kitchen/ diner to the rear of the property with a range of stylish wall and floor mounted units, gas hob and electric double ovens, large pantry cupboard and dining area making it perfect for hosting. There are three generous double bedrooms with two featuring fitted wardrobes that are included in the sale and one with a decorative fireplace. There is a modern three-piece bathroom with a mains walk in shower that also benefits from underfloor heating, perfect for the colder winter months. Gas central heating and double glazing throughout for maximum efficiency. A well kept communal garden to the rear of the property and on-street parking.