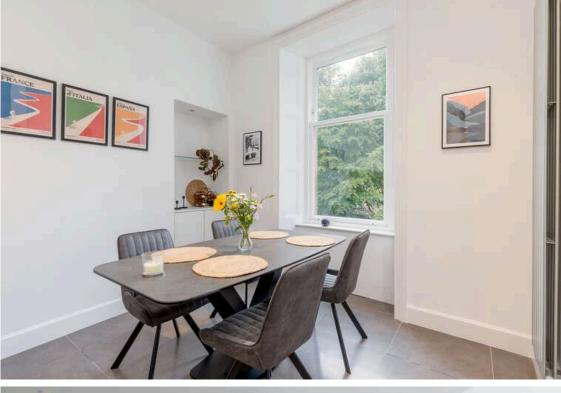

The accommodation comprises or a large bright entrance hallway with a useful large storage cupboard. A fantastic bay window lounge which is the perfect place for evening relaxing with family featuring stunning original ornate cornicing, centre rose, decorative fireplace with a marble surround. There is a large kitchen/ diner to the rear of the property with a range of stylish wall and floor mounted units, gas hob and electric double ovens, large pantry cupboard and dining area making it perfect for hosting. There are three generous double bedrooms with two featuring fitted wardrobes that are included in the sale and one with a decorative fireplace. There is a modern three-piece bathroom with a mains walk in shower that also benefits from underfloor heating, perfect for the colder winter months. Gas central heating and double glazing throughout for maximum efficiency. A well kept communal garden to the rear of the property and on-street parking.