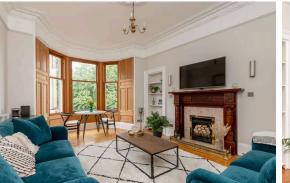

## **First Floor Flat**

Blair Cadell are delighted to bring to market this immaculate three bed flat that forms part of a traditional Victorian tenement. With superb open outlooks, local amenities and stylish finishes throughout with a combination of traditional and modern features, the property is in turn key condition and offer spacious living perfect for a range of different buyers and must be viewed.

The accommodation comprises or a large bright entrance hallway with a useful large storage cupboard. A fantastic bay window lounge which is the perfect place for evening relaxing with family featuring stunning original ornate cornicing, centre rose, decorative fireplace with a marble surround. There is a large kitchen/ diner to the rear of the property with a range of stylish wall and floor mounted units, gas hob and electric double ovens, large pantry cupboard and dining area making it perfect for hosting. There are three generous double bedrooms with two featuring fitted wardrobes that are included in the sale and one with a decorative fireplace. There is a modern three-piece bathroom with a mains walk in shower that also benefits from underfloor heating, perfect for the colder winter months. Gas central heating and double glazing throughout for maximum efficiency. A well kept communal garden to the rear of the property and on-street parking.