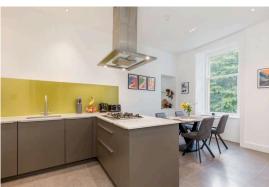

The accommodation comprises or a large bright entrance hallway with a useful large storage cupboard. A fantastic bay window lounge which is the perfect place for evening relaxing with family featuring stunning original ornate cornicing, centre rose, decorative fireplace with a marble surround. There is a large kitchen/ diner to the rear of the property with a range of stylish wall and floor mounted units, gas hob and electric double ovens, large pantry cupboard and dining area making it perfect for hosting. There are three generous double bedrooms with two featuring fitted wardrobes that are included in the sale and one with a decorative fireplace. There is a modern three-piece bathroom with a mains walk in shower that also benefits from underfloor heating, perfect for the colder winter months. Gas central heating and double glazing throughout for maximum efficiency. A well kept communal garden to the rear of the property and on-street parking.