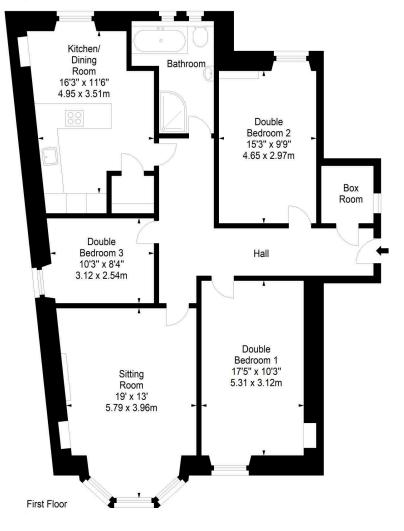

## Polwarth Gardens, Edinburgh, EH11 1LQ

Approx. Gross Internal Area 1202 Sq Ft - 111.67 Sq M For identification only. Not to scale. © SquareFoot 2023

Property Centre: **1** Harrison Gardens Edinburgh EH11 3NA Tel: 0131 337 1800 Fax: 0131 337 1118