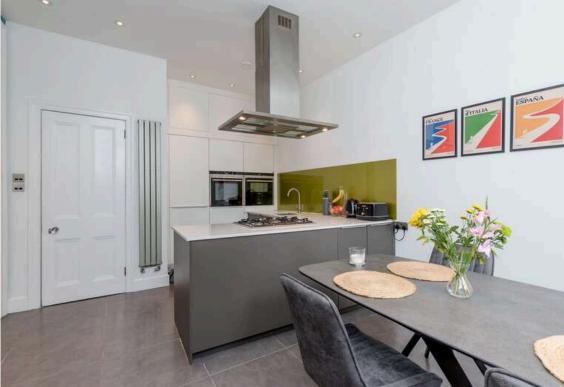

The accommodation comprises or a large bright entrance hallway with a useful large storage cupboard. A fantastic bay window lounge which is the perfect place for evening relaxing with family featuring stunning original ornate cornicing, centre rose, decorative fireplace with a marble surround. There is a large kitchen/ diner to the rear of the property with a range of stylish wall and floor mounted units, gas hob and electric double ovens, large pantry cupboard and dining area making it perfect for hosting. There are three generous double bedrooms with two featuring fitted wardrobes that are included in the sale and one with a decorative fireplace. There is a modern three-piece bathroom with a mains walk in shower that also benefits from underfloor heating, perfect for the colder winter months. Gas central heating and double glazing throughout for maximum efficiency. A well kept communal garden to the rear of the property and on-street parking.