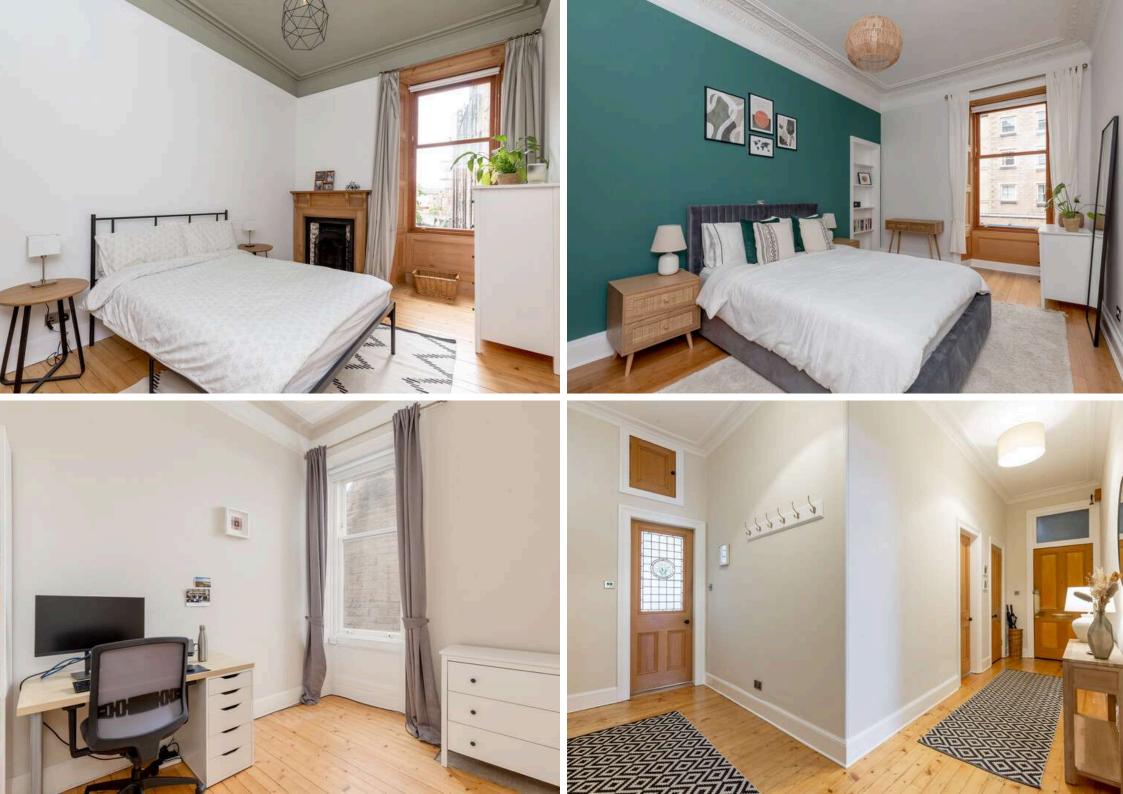

The accommodation comprises or a large bright entrance hallway with a useful large storage cupboard. A fantastic bay window lounge which is the perfect place for evening relaxing with family featuring stunning original ornate cornicing, centre rose, decorative fireplace with a marble surround. There is a large kitchen/ diner to the rear of the property with a range of stylish wall and floor mounted units, gas hob and electric double ovens, large pantry cupboard and dining area making it perfect for hosting. There are three generous double bedrooms with two featuring fitted wardrobes that are included in the sale and one with a decorative fireplace. There is a modern three-piece bathroom with a mains walk in shower that also benefits from underfloor heating, perfect for the colder winter months. Gas central heating and double glazing throughout for maximum efficiency. A well kept communal garden to the rear of the property and on-street parking.