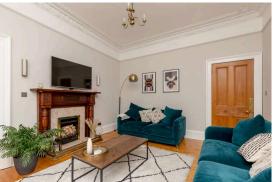

## **First Floor Flat**

Blair Cadell are delighted to bring to market this immaculate three bed flat that forms part of a traditional Victorian tenement. With superb open outlooks, local amenities and stylish finishes throughout with a combination of traditional and modern features, the property is in turn key condition and offer spacious living perfect for a range of different buyers and must be viewed.

The accommodation comprises or a large bright entrance hallway with a useful large storage cupboard. A fantastic bay window lounge which is the perfect place for evening relaxing with family featuring stunning original ornate cornicing, centre rose, decorative fireplace with a marble surround. There is a large kitchen/ diner to the rear of the property with a range of stylish wall and floor mounted units, gas hob and electric double ovens, large pantry cupboard and dining area making it perfect for hosting. There are three generous double bedrooms with two featuring fitted wardrobes that are included in the sale and one with a decorative fireplace. There is a modern three-piece bathroom with a mains walk in shower that also benefits from underfloor heating, perfect for the colder winter months. Gas central heating and double glazing throughout for maximum efficiency. A well kept communal garden to the rear of the property and on-street parking.