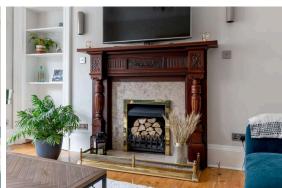

The accommodation comprises or a large bright entrance hallway with a useful large storage cupboard. A fantastic bay window lounge which is the perfect place for evening relaxing with family featuring stunning original ornate cornicing, centre rose, decorative fireplace with a marble surround. There is a large kitchen/ diner to the rear of the property with a range of stylish wall and floor mounted units, gas hob and electric double ovens, large pantry cupboard and dining area making it perfect for hosting. There are three generous double bedrooms with two featuring fitted wardrobes that are included in the sale and one with a decorative fireplace. There is a modern three-piece bathroom with a mains walk in shower that also benefits from underfloor heating, perfect for the colder winter months. Gas central heating and double glazing throughout for maximum efficiency. A well kept communal garden to the rear of the property and on-street parking.