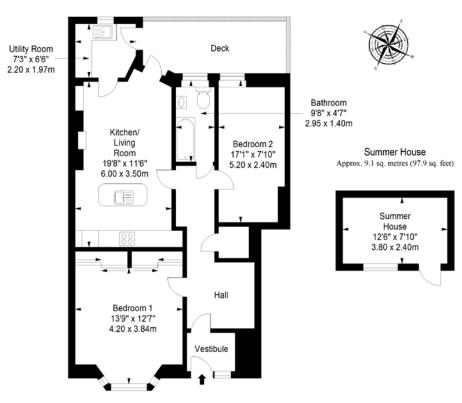

### Ground Floor Approx. 76.4 sq. metres (822.4 sq. feet)

Total area: approx. 85.5 sq. metres (920.3 sq. feet)