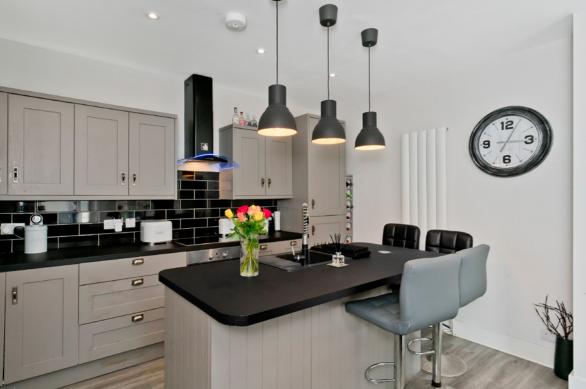

# 16 RESTALRIG GARDENS

Offering bright and spacious accommodation, this main-door, two-bedroom, lower villa in Restalrig is a wonderful residence that is finished to quality standards. It has attractive interior design throughout and it boasts a stylish open-plan living room and modern kitchen, designed around a central island. Furthermore, the property is flanked by private gardens, enjoying a fully-enclosed rear garden which has a charming deck, a sunny, southeast-facing aspect, and a summerhouse.

## Features

- Bright and spacious lower villa
- In excellent decorative order
- Recently rewired
- Situated in popular Restalrig
- Private main-door entrance
- Vestibule and hall with storage
- Open-plan kitchen/living room
- Shaker-inspired kitchen design
- Utility room with garden access
- Double bedroom with wardrobes
- Second double bedroom
- 3pc bathroom with over-bath shower, jacuzzi bath, and underfloor heating
- Easy-upkeep front and rear gardens
- Unrestricted on-street parking
- Gas central heating (powered by a 2-year-old boiler) and double glazing