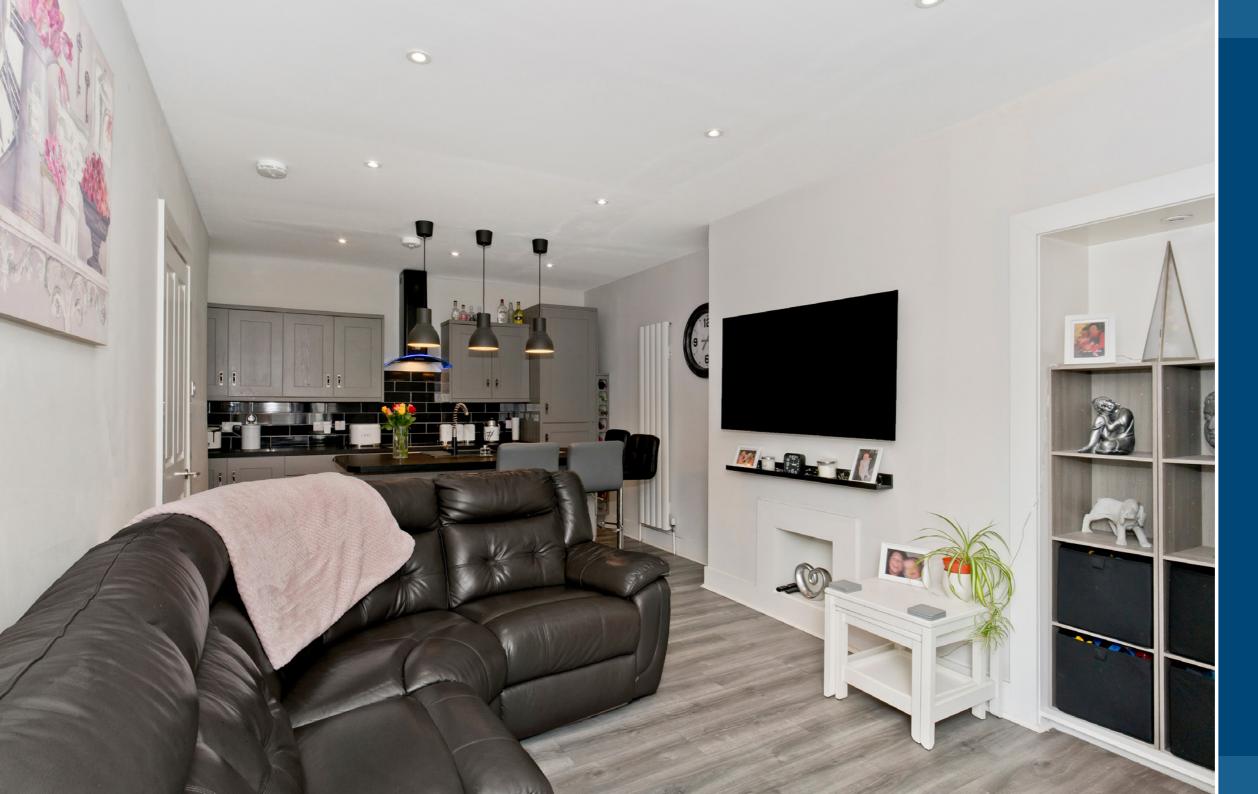

# 16 RESTALRIG GARDENS

Offering bright and spacious accommodation, this main-door, two-bedroom, lower villa in Restalrig is a wonderful residence that is finished to quality standards. It has attractive interior design throughout and it boasts a stylish open-plan living room and modern kitchen, designed around a central island. Furthermore, the property is flanked by private gardens, enjoying a fully-enclosed rear garden which has a charming deck, a sunny, southeast-facing aspect, and a summerhouse.

## Features

- Bright and spacious lower villa
- In excellent decorative order
- Recently rewired
- Situated in popular Restalrig
- Private main-door entrance
- Vestibule and hall with storage
- Open-plan kitchen/living room
- Shaker-inspired kitchen design
- Utility room with garden access
- Double bedroom with wardrobes
- Second double bedroom
- 3pc bathroom with over-bath shower, jacuzzi bath, and underfloor heating
- Easy-upkeep front and rear gardens
- Unrestricted on-street parking
- Gas central heating (powered by a 2-year-old boiler) and double glazing