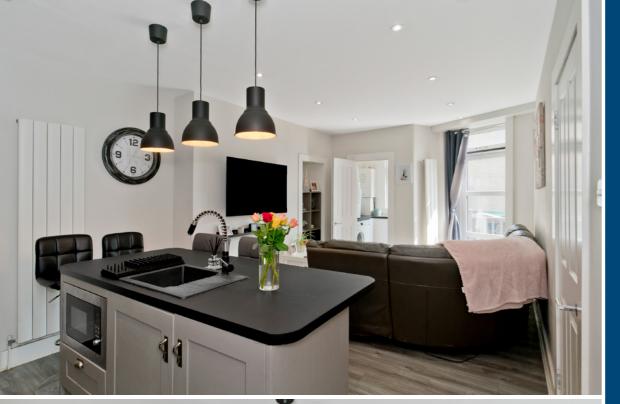

# 16 RESTALRIG GARDENS

Offering bright and spacious accommodation, this main-door, two-bedroom, lower villa in Restalrig is a wonderful residence that is finished to quality standards. It has attractive interior design throughout and it boasts a stylish open-plan living room and modern kitchen, designed around a central island. Furthermore, the property is flanked by private gardens, enjoying a fully-enclosed rear garden which has a charming deck, a sunny, southeast-facing aspect, and a summerhouse.

## Features

- Bright and spacious lower villa
- In excellent decorative order
- Recently rewired
- Situated in popular Restalrig
- Private main-door entrance
- Vestibule and hall with storage
- Open-plan kitchen/living room
- Shaker-inspired kitchen design
- Utility room with garden access
- Double bedroom with wardrobes
- Second double bedroom
- 3pc bathroom with over-bath shower, jacuzzi bath, and underfloor heating
- Easy-upkeep front and rear gardens
- Unrestricted on-street parking
- Gas central heating (powered by a 2-year-old boiler) and double glazing