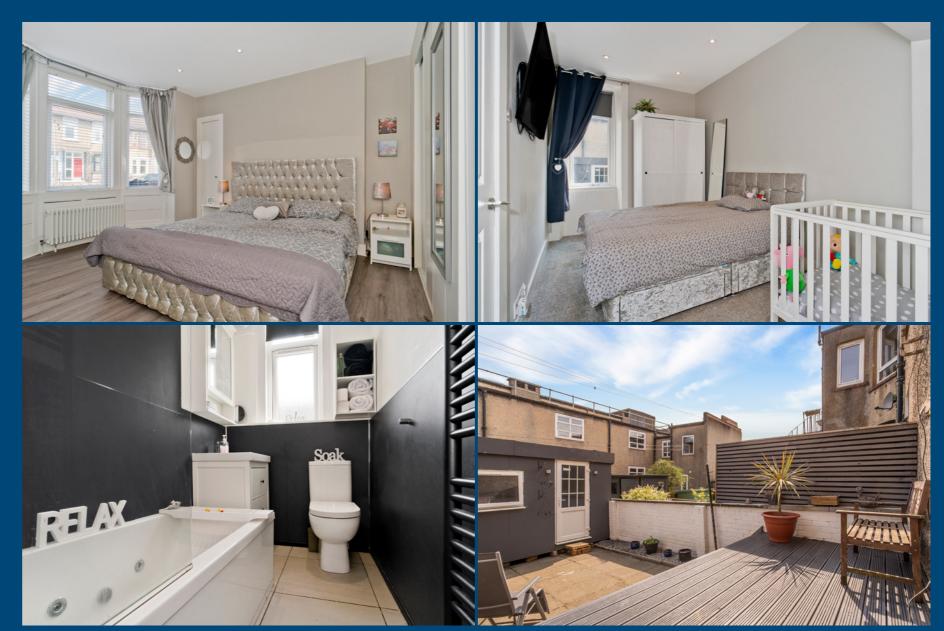

# 16 RESTALRIG GARDENS

Offering bright and spacious accommodation, this main-door, two-bedroom, lower villa in Restalrig is a wonderful residence that is finished to quality standards. It has attractive interior design throughout and it boasts a stylish open-plan living room and modern kitchen, designed around a central island. Furthermore, the property is flanked by private gardens, enjoying a fully-enclosed rear garden which has a charming deck, a sunny, southeast-facing aspect, and a summerhouse.

## Features

- Bright and spacious lower villa
- In excellent decorative order
- Recently rewired
- Situated in popular Restalrig
- Private main-door entrance
- Vestibule and hall with storage
- Open-plan kitchen/living room
- Shaker-inspired kitchen design
- Utility room with garden access
- Double bedroom with wardrobes
- Second double bedroom
- 3pc bathroom with over-bath shower, jacuzzi bath, and underfloor heating
- Easy-upkeep front and rear gardens
- Unrestricted on-street parking
- Gas central heating (powered by a 2-year-old boiler) and double glazing

"...Bright and spacious lower villa in excellent decorative order..."