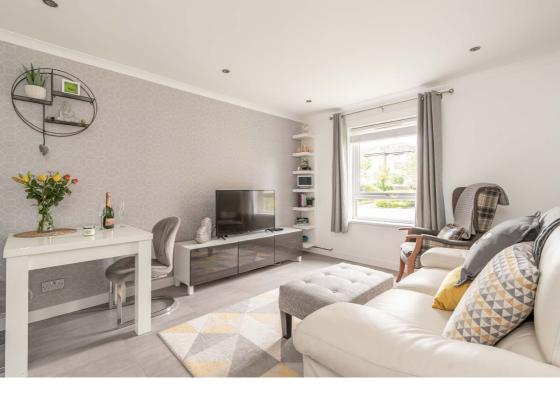

### **Description**

In brief the accommodation comprises; welcoming entrance hallway with useful storage, light and airy reception/dining room, stylish fitted kitchen with a range of base and wall mounted units, spacious double bedroom with fitted wardrobes and modern wet room. Further benefits include gas central heating (new boiler installed 2021), double glazing and good storage.