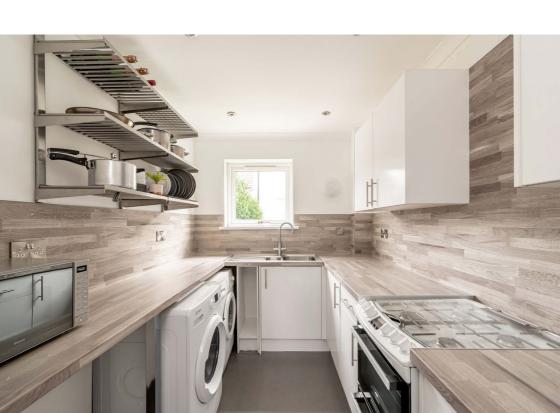

### **Description**

In brief the accommodation comprises; welcoming entrance hallway with useful storage, light and airy reception/dining room, stylish fitted kitchen with a range of base and wall mounted units, spacious double bedroom with fitted wardrobes and modern wet room. Further benefits include gas central heating (new boiler installed 2021), double glazing and good storage.