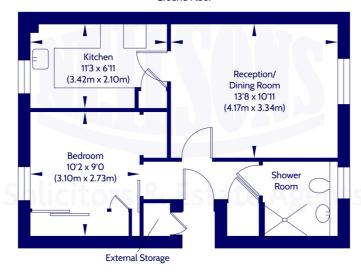

#### Approx. Gross Internal Floor Area 38.78 Sq M / 417 Sq Ft.

#### **Ground Floor**

Area excludes garages, outbuildings, attics and eaves if applicable.

All measurements are approximate. Not to scale. For identification only.

© 2024 Neilsons Solicitors & Estate Agents. Plans by Planography.co.uk