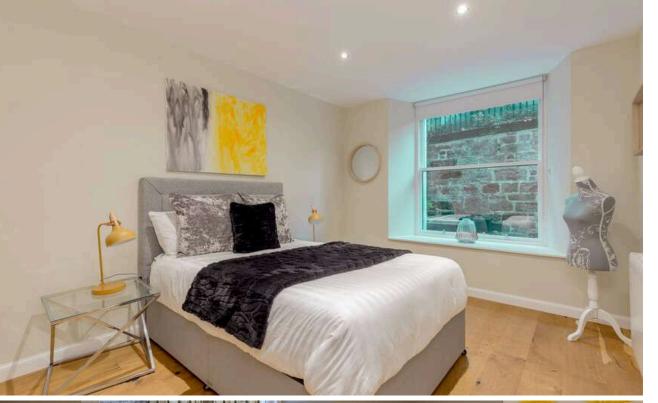

## MORE INFORMATION

The principal double bedroom has views to the rear private patio and benefits from a stunning en-suite with a large shower, WC, wash hand basin, metro style tiling & under floor heating.

There are two further engaging bedrooms and a good sized bathroom comprising; bath (with shower over), WC and wash hand basin and further metro style tiling. To the rear is a further private patio area with space for seating. Unrestricted parking is available on the street outside.