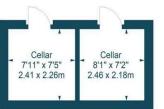

#### Comely Green Place, EH7 5TU

Approx. Gross Internal Area 1042 Sq Ft - 96.80 Sq M Cellars Approx. Gross Internal Area 145 Sa Ft - 13.47 Sa M For identification only. Not to scale. © SquareFoot 2023

Basement

Basement