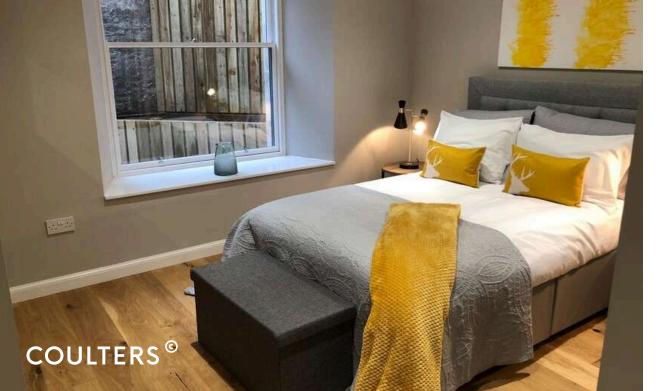

## MORE INFORMATION

The principal double bedroom has views to the rear private patio and benefits from a stunning en-suite with a large shower, WC, wash hand basin, metro style tiling & under floor heating.

There are two further engaging bedrooms and a good sized bathroom comprising; bath (with shower over), WC and wash hand basin and further metro style tiling. To the rear is a further private patio area with space for seating. Unrestricted parking is available on the street outside.