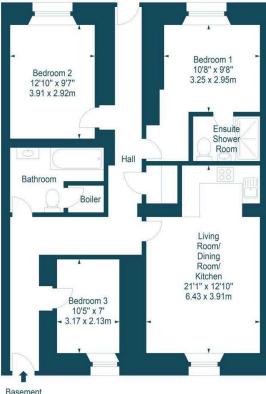

#### Comely Green Place, EH7 5TU

Approx. Gross Internal Area 1042 Sq Ft - 96.80 Sq M Cellars Approx. Gross Internal Area 145 Sa Ft - 13.47 Sa M For identification only. Not to scale. © SquareFoot 2023

Basement

Basement