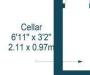

#### Comely Green Place, EH7 5TU

Approx. Gross Internal Area 1042 Sq Ft - 96.80 Sq M Cellars Approx. Gross Internal Area 145 Sa Ft - 13.47 Sa M For identification only. Not to scale. © SquareFoot 2023

Basement

Basement