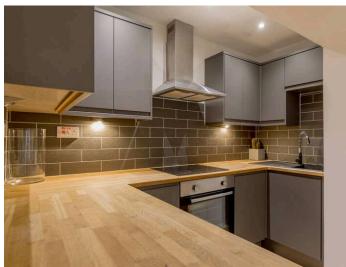

The contemporary kitchen has sleek, handleless grey wall and floor cabinetry, complemented by quality wooden worktops and splashback tiling, illuminated by attractive downlights.