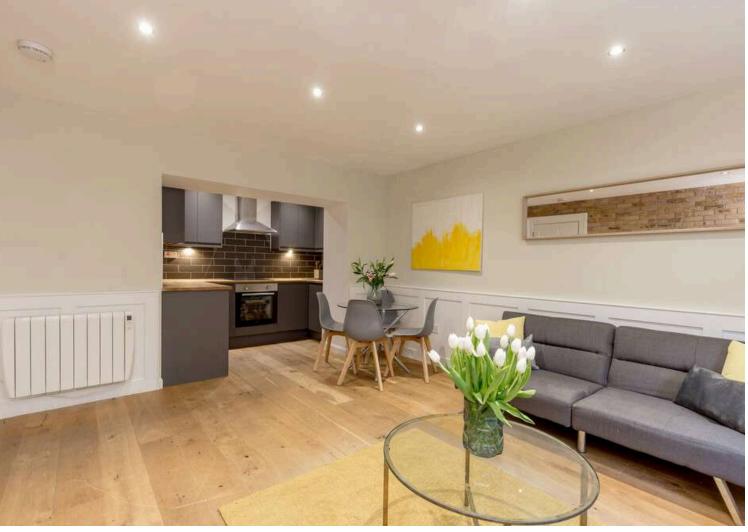

The contemporary kitchen has sleek, handleless grey wall and floor cabinetry, complemented by quality wooden worktops and splashback tiling, illuminated by attractive downlights.