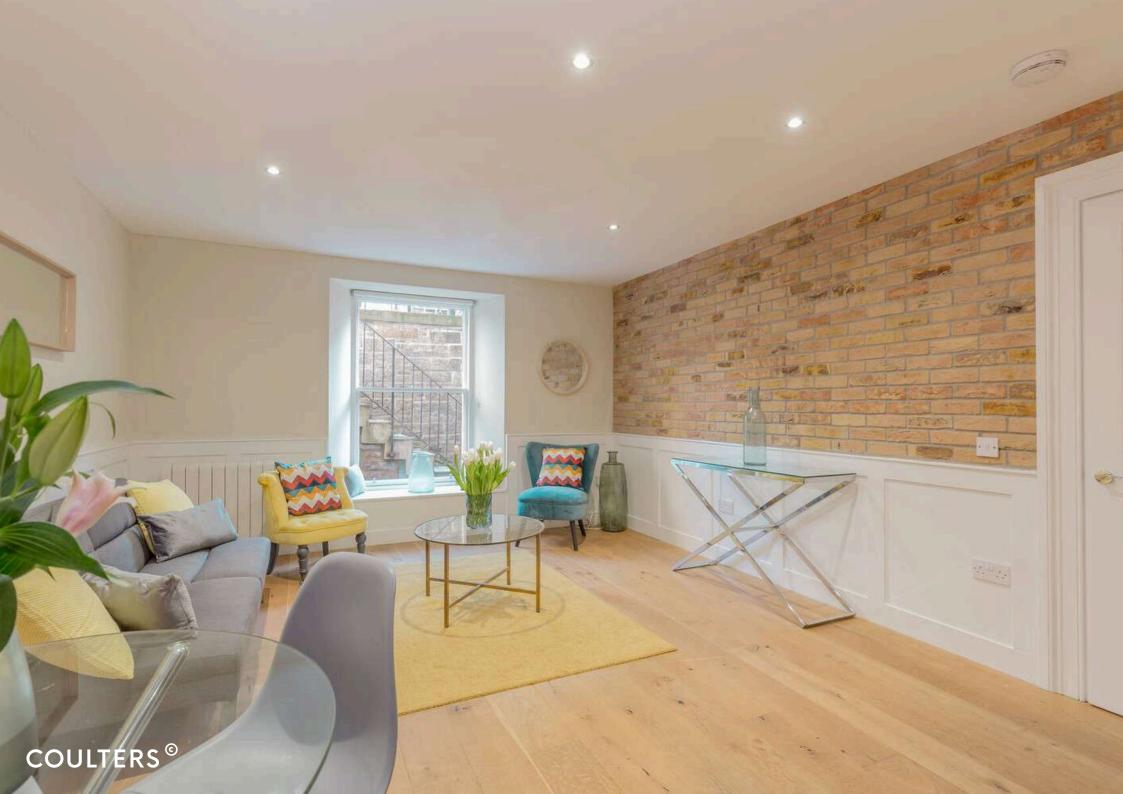

Located in the popular area of Meadowbank.

Close to Meadowbank Retail Park & other local amenities.

Steps at street level lead down to the main door, which opens onto the hall. The combined open living/dining/kitchen is well lit and has attractive wood panelling to dado height along with a gorgeous exposed brick feature wall.

The contemporary kitchen has sleek, handleless grey wall and floor cabinetry, complemented by quality wooden worktops and splashback tiling, illuminated by attractive downlights.