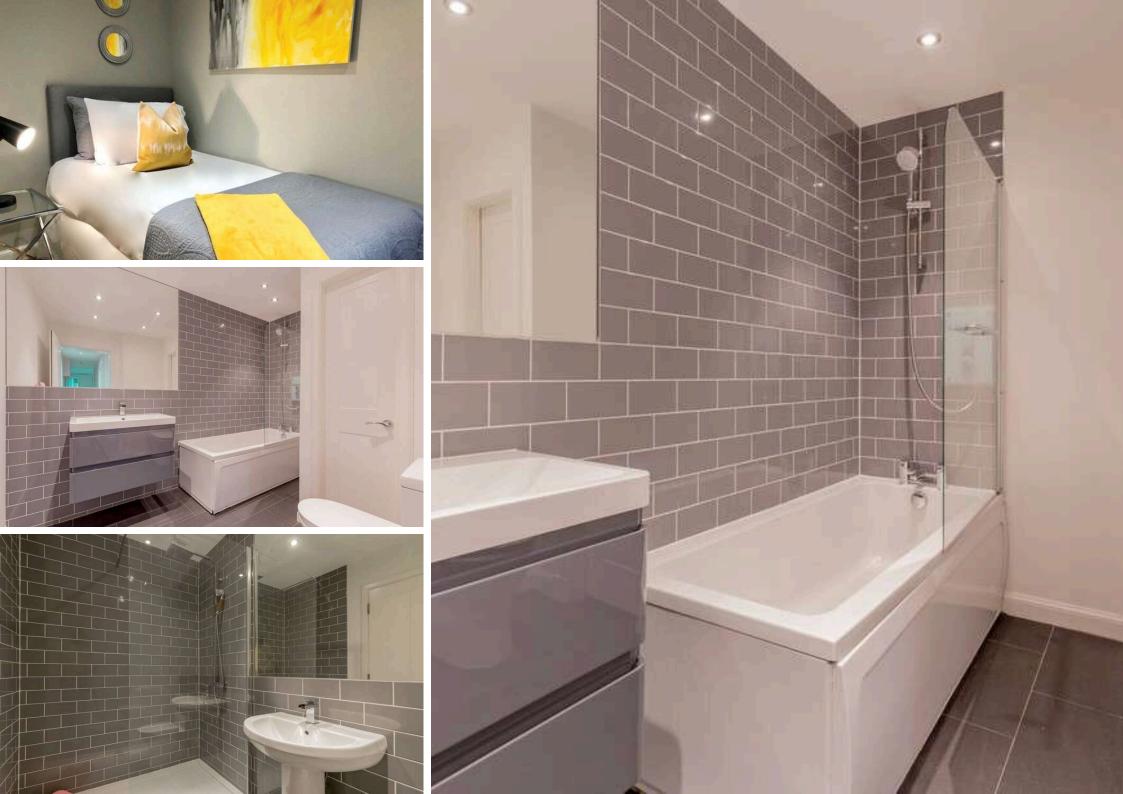

## MORE INFORMATION

The principal double bedroom has views to the rear private patio and benefits from a stunning en-suite with a large shower, WC, wash hand basin, metro style tiling & under floor heating.

There are two further engaging bedrooms and a good sized bathroom comprising; bath (with shower over), WC and wash hand basin and further metro style tiling. To the rear is a further private patio area with space for seating. Unrestricted parking is available on the street outside.