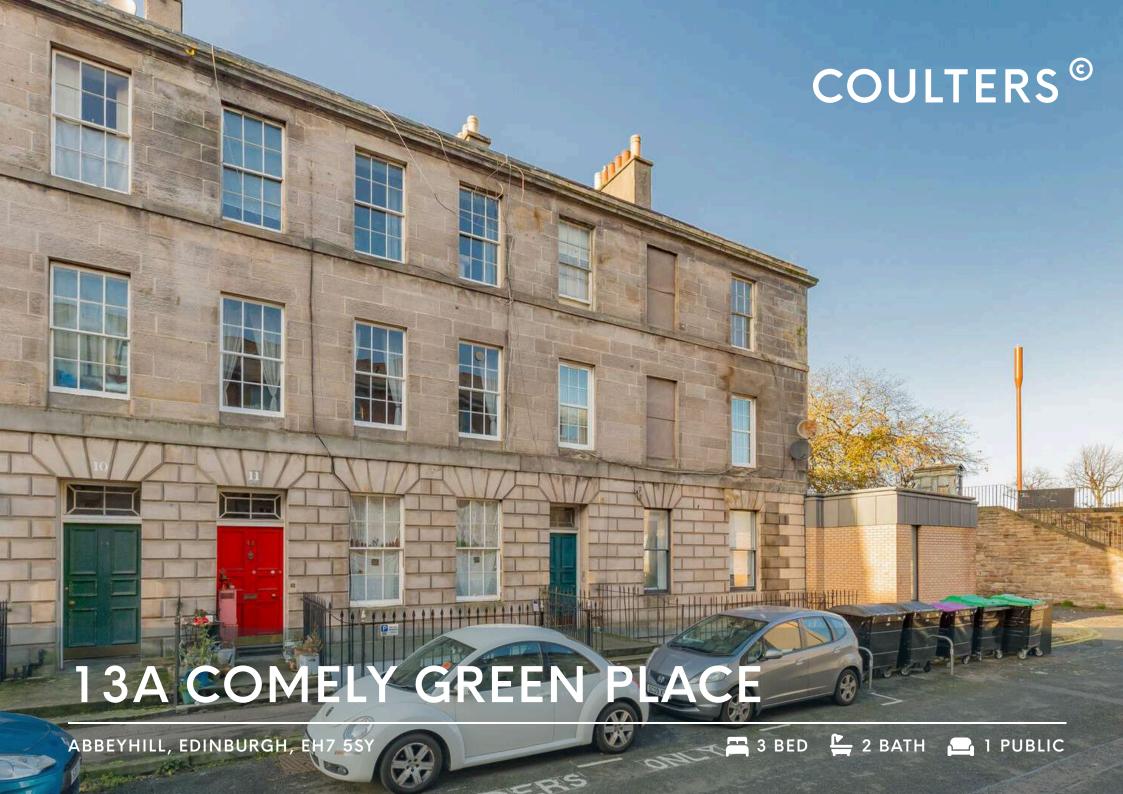

#### TAKE A LOOK INSIDE

13 Comely Green Place is a beautifully presented, freshly decorated, contemporary three-bedroom basement apartment forming part of an elegant Georgian building. This stunning home, has stylish modern interiors with high quality fixtures and fittings along with beautiful engineered wood flooring. In true walk-in condition, as well as offering excellent amenities at nearby Meadowbank Shopping Park and quick access to the city centre, it will make a wonderful home.

Located in the popular area of Meadowbank.

Close to Meadowbank Retail Park & other local amenities.

Steps at street level lead down to the main door, which opens onto the hall. The combined open living/dining/kitchen is well lit and has attractive wood panelling to dado height along with a gorgeous exposed brick feature wall.