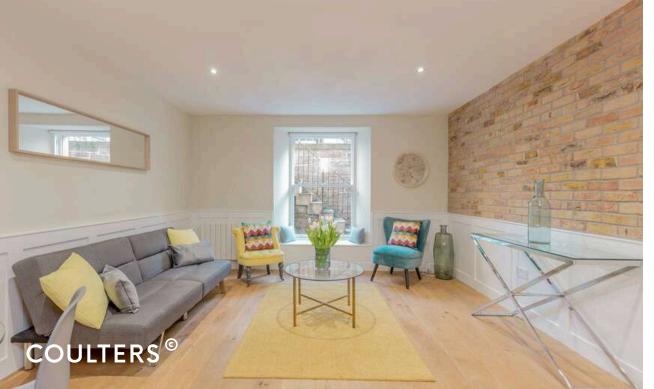

Located in the popular area of Meadowbank.

Close to Meadowbank Retail Park & other local amenities.

Steps at street level lead down to the main door, which opens onto the hall. The combined open living/dining/kitchen is well lit and has attractive wood panelling to dado height along with a gorgeous exposed brick feature wall.

The contemporary kitchen has sleek, handleless grey wall and floor cabinetry, complemented by quality wooden worktops and splashback tiling, illuminated by attractive downlights.