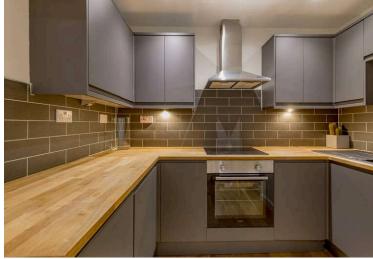

The contemporary kitchen has sleek, handleless grey wall and floor cabinetry, complemented by quality wooden worktops and splashback tiling, illuminated by attractive downlights.