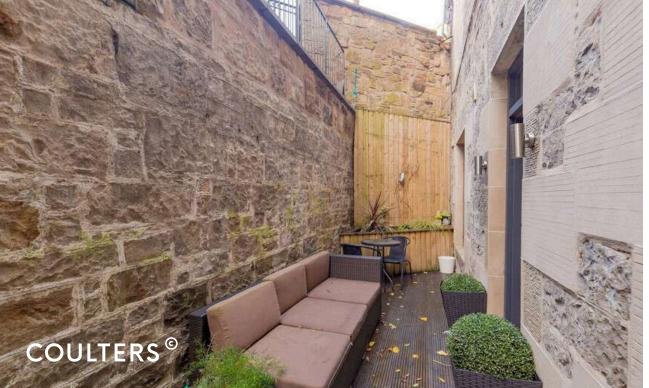

#### **KEY FEATURES**

Stylish basement flat forming part of an attractive Georgian building.

Three beautifully finished bedrooms.

Private front courtyard with 3 cellars & enclosed rear patio.

Unrestricted on-street parking.

There are two further engaging bedrooms and a good sized bathroom comprising; bath (with shower over), WC and wash hand basin and further metro style tiling. To the rear is a further private patio area with space for seating. Unrestricted parking is available on the street outside.