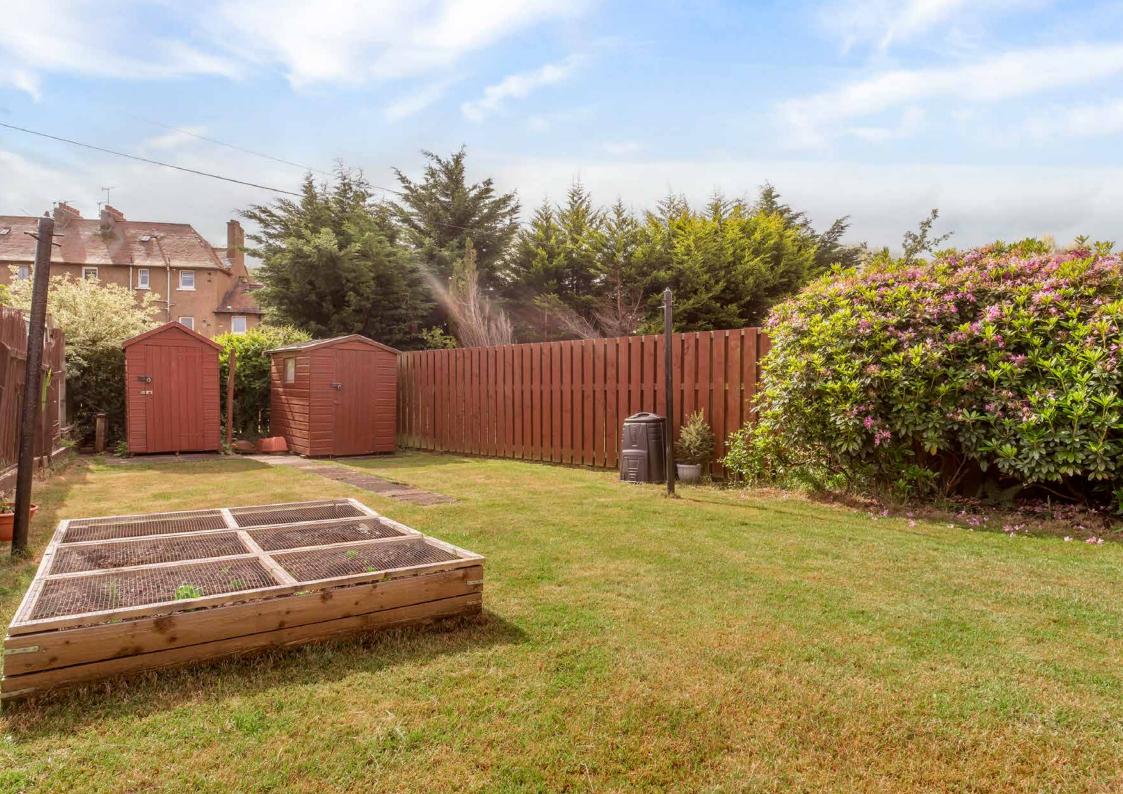

## Features

- Well-connected suburb
- Far-reaching views
- Traditional upper villa
- Entrance porch (with storage) & hall
- Living/dining room with living-flame fire
- Bright contemporary kitchen
- Two double bedrooms (principal with storage)
- One single bedroom/home office
- Bathroom with shower-over-bath
- Neatly-kept garden with two sheds
- Private driveway
- GCH & DG
- EPC Rating C