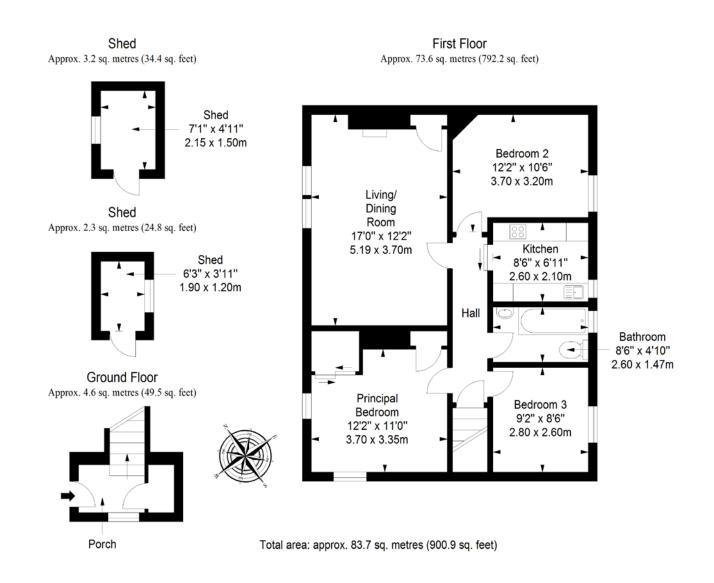

## Floorplan

LEGAL OFFICE: 89-91 Morrison Street, Edinburgh, EH3 8BU 0131 337 7771

OnThe/Market.com **espc Zoopla** 