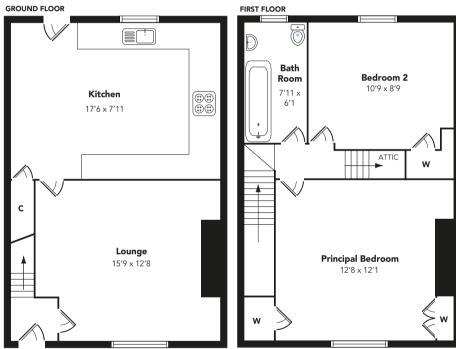

The accommodation comprises; entrance hall, front facing lounge with feature electric fire, breakfast kitchen with storage cupboard and Upvc door to the incredible rear garden.

On the first floor there are two double bedrooms, both with fitted wardrobes and the house bathroom which has

been fully tiled. A fixed staircase gives access from the hallway to a floored and lined attic.

The undoubted feature of the property is the location within the village and the garden grounds. Immediately adjacent is a lawn section leading to a private terrace bordered by timber fencing. the garden continues beyond this and is mainly laid to lawn.

Floorplans are indicative only - not to scale Produced by Plushplans A