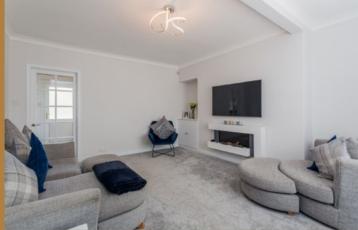

The accommodation comprises; entrance hall, front facing lounge with feature electric fire, breakfast kitchen with storage cupboard and Upvc door to the incredible rear garden.

On the first floor there are two double bedrooms, both with fitted wardrobes and the house bathroom which has