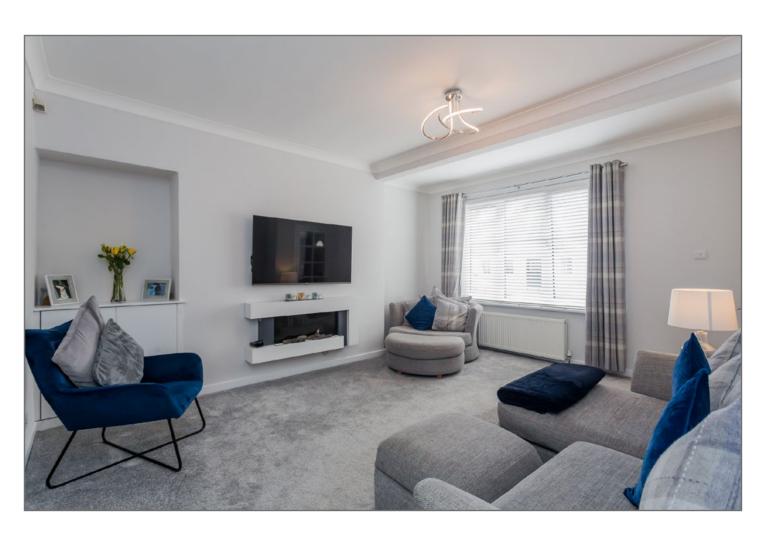

The accommodation comprises; entrance hall, front facing lounge with feature electric fire, breakfast kitchen with storage cupboard and Upvc door to the incredible rear garden.

On the first floor there are two double bedrooms, both with fitted wardrobes and the house bathroom which has