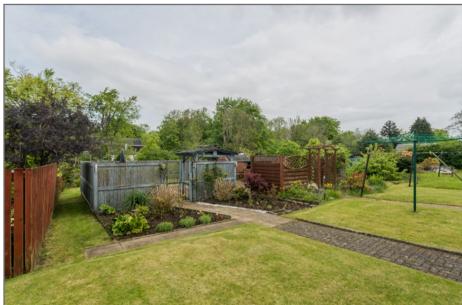

been fully tiled. A fixed staircase gives access from the hallway to a floored and lined attic.

The undoubted feature of the property is the location within the village and the garden grounds. Immediately adjacent is a lawn section leading to a private terrace bordered by timber fencing. the garden continues beyond this and is mainly laid to lawn.