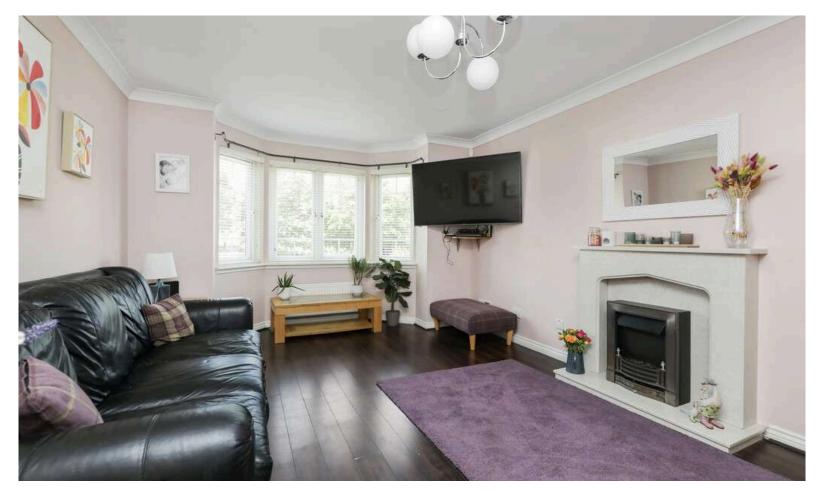

- Reception hallway with a useful understairs cupboard.
- Extremely spacious front facing living room complemented by a bay window.
- Dining room with direct access to the sunroom.
- Fully fitted and of generous proportion the dining kitchen is equipped with a range of wall and base units, the Range style cooker is included in the sale.
- Utility Room.
- Large master bedroom with en-suite.