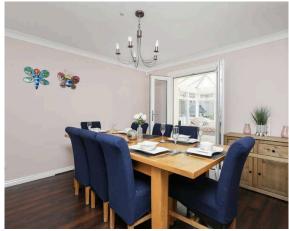

- Reception hallway with a useful understairs cupboard.
- Extremely spacious front facing living room complemented by a bay window.
- Dining room with direct access to the sunroom.
- Fully fitted and of generous proportion the dining kitchen is equipped with a range of wall and base units, the Range style cooker is included in the sale.
- Utility Room.
- Large master bedroom with en-suite.