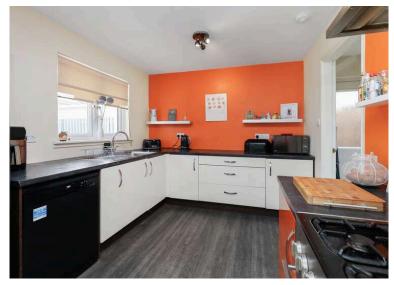

- Reception hallway with a useful understairs cupboard.
- Extremely spacious front facing living room complemented by a bay window.
- Dining room with direct access to the sunroom.
- Fully fitted and of generous proportion the dining kitchen is equipped with a range of wall and base units, the Range style cooker is included in the sale.
- Utility Room.
- Large master bedroom with en-suite.