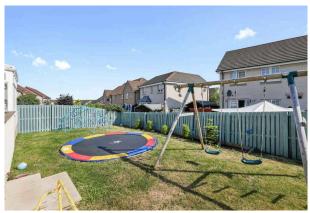

- Four further double bedrooms, two with built in wardrobes.
- Family bathroom comprising WC, wash hand basin, shower cubicle and bath.
- · Ground floor WC.
- · Gas central heating.
- · Double glazing.
- · Double garage and driveway.
- Private gardens to the front and rear.

## Extras

The range cooker, washing machine, dishwasher, curtains, blinds, trampoline and fitted floor coverings are included in the sale.