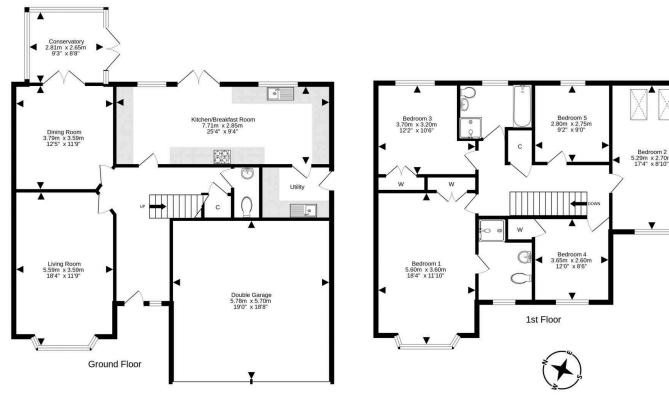

A rare opportunity has arisen to acquire a most impressive five bedroom detached villa of immense appeal with a double garage, driveway and gardens to the front and rear. The property forms part of a mature, modern development in the popular East Lothian coastal town of Prestonpans enjoying an extremely convenient location, close to an excellent range of amenities and superb transport links. Presented to the market in good order throughout we would recommend an early viewing.

- Reception hallway with a useful understairs cupboard.
- Extremely spacious front facing living room complemented by a bay window.
- Dining room with direct access to the sunroom.
- Fully fitted and of generous proportion the dining kitchen is equipped with a range of wall and base units, the Range style cooker is included in the sale.
- Utility Room.
- Large master bedroom with en-suite.

- Four further double bedrooms, two with built in wardrobes.
- Family bathroom comprising WC, wash hand basin, shower cubicle and bath.
- · Ground floor WC.
- · Gas central heating.
- · Double glazing.
- · Double garage and driveway.
- Private gardens to the front and rear.