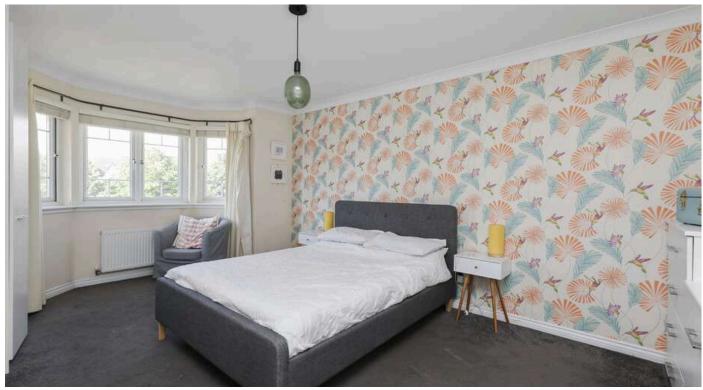

- Reception hallway with a useful understairs cupboard.
- Extremely spacious front facing living room complemented by a bay window.
- Dining room with direct access to the sunroom.
- Fully fitted and of generous proportion the dining kitchen is equipped with a range of wall and base units, the Range style cooker is included in the sale.
- Utility Room.
- Large master bedroom with en-suite.