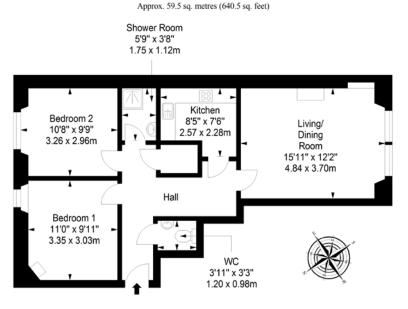

Second Floor

Total area: approx. 59.5 sq. metres (640.5 sq. feet)

WWW.VMH.CO.UK Registered Office: 8 Sibbald Walk, Edinburgh, EH8 8FT T: 0131 622 2626 F: 0131 622 26267 E: property@vmh.co.uk DX: 552210, Edinburgh 68