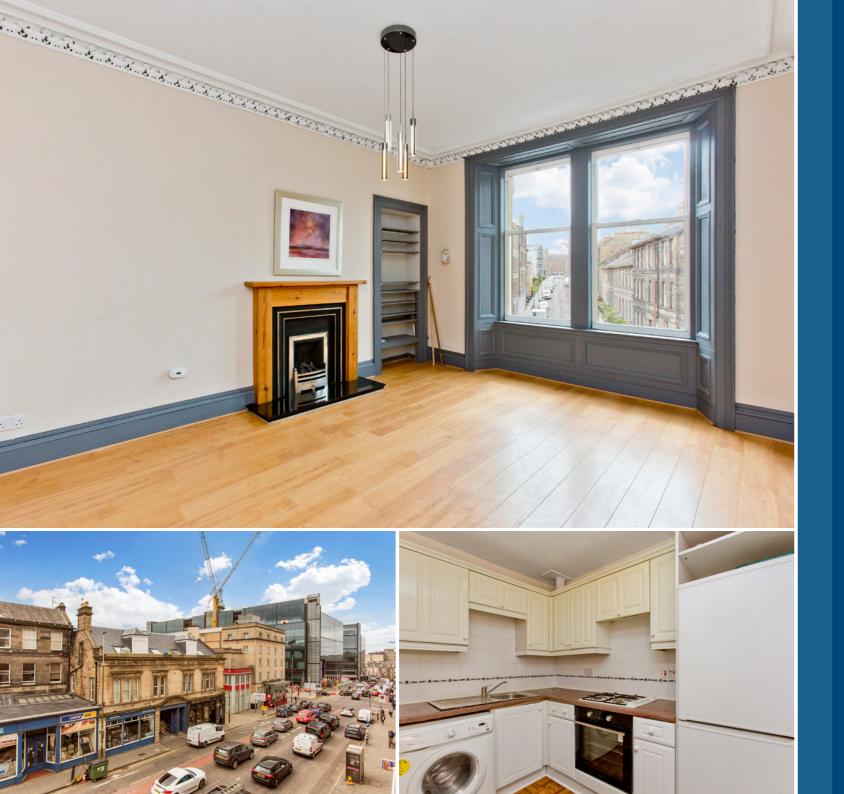

## 216(2F1)<br/>morrison street

Enjoying two bedrooms, a large reception room, a kitchen, a shower room, and a WC, all enhanced by lovely period features, this secondfloor flat forms part of a traditional building in Fountainbridge, within a conservation area. The flat also benefits from access to a lowmaintenance shared garden. With outstanding amenities on the doorstep and enviably close by, the flat is sure to appeal to a wealth of buyers, including first-time purchasers, city professionals, couples, and rental investors alike.

## Features

- Second-floor flat in Fountainbridge
- In a conservation area
- Lovely period features
- Secure shared stairwell
- Entrance hall with storage
- Southerly facing living/dining room
- Fitted kitchen
- Two rear-facing double bedrooms
- Shower room and separate WC
- Low-maintenance shared garden
- Controlled parking Zone 4
- Double-glazed windows