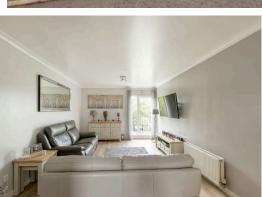

The accomodation comprises of an open hallway with a two useful storage cupboards and access to a partially floored attic. A lovely living/dining room with access to the balcony which is the perfect spot for evening relaxing with friends and family. Kitchen with a range of floor and wall mounted units, gas hob and electric oven, integrated appliances and white goods which are included in the sale. There are three generous double bedrooms all with fitted wardrobes and the master featuring an en-suite with a two-piece suite and electric shower. A well kept bathroom with a three-piece suite. Gas central heating and double glazing throughout for maximum efficiency. Well kept communal gardens and residents parking. The flat also benefits from soundproofed flooring throughout keeping it lovely and quiet.