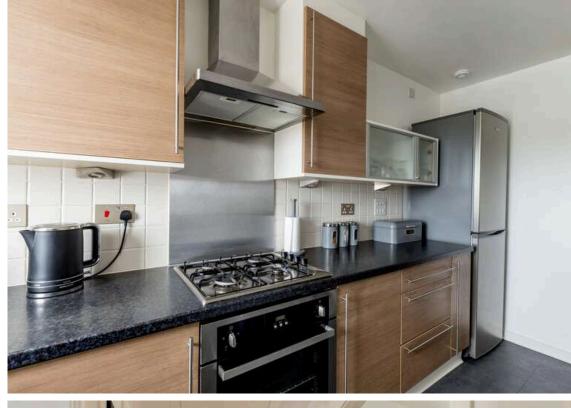

## Flat 8, 92 Chesser Crescent EDINBURGH EH14 1SE Fixed price £260,000

- Hallway with two large storage cupboards and access to partially floored attic
- Kitchen/living room with access to balcony
- Kitchen with a range of floor and wall mounted units, gas hob and electric oven, integrated appliances and white goods included in sale
- Three double bedrooms all with fitted wardrobes and master featuring en-suite
- Family bathroom with three-piece suite
- Gas central heating and double glazing
- throughout
- Residents parking
- Communal garden

The accomodation comprises of an open hallway with a two useful storage cupboards and access to a partially floored attic. A lovely living/dining room with access to the balcony which is the perfect spot for evening relaxing with friends and family. Kitchen with a range of floor and wall mounted units, gas hob and electric oven, integrated appliances and white goods which are included in the sale. There are three generous double bedrooms all with fitted wardrobes and the master featuring an en-suite with a two-piece suite and electric shower. A well kept bathroom with a three-piece suite. Gas central heating and double glazing throughout for maximum efficiency. Well kept communal gardens and residents parking. The flat also benefits from soundproofed flooring throughout keeping it lovely and quiet.