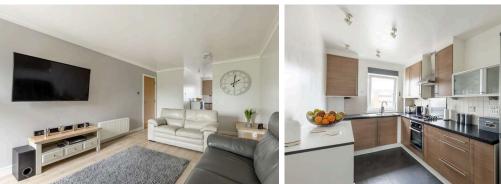

The accomodation comprises of an open hallway with a two useful storage cupboards and access to a partially floored attic. A lovely living/dining room with access to the balcony which is the perfect spot for evening relaxing with friends and family. Kitchen with a range of floor and wall mounted units, gas hob and electric oven, integrated appliances and white goods which are included in the sale. There are three generous double bedrooms all with fitted wardrobes and the master featuring an en-suite with a two-piece suite and electric shower. A well kept bathroom with a three-piece suite. Gas central heating and double glazing throughout for maximum efficiency. Well kept communal gardens and residents parking. The flat also benefits from soundproofed flooring throughout keeping it lovely and quiet.