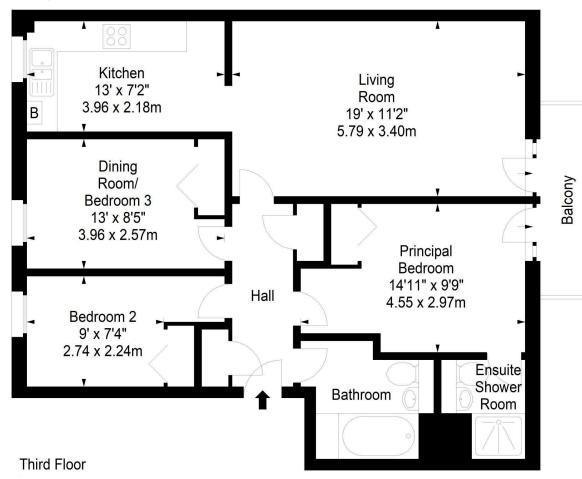

## **Chesser Crescent, EH4 1SE**

Approx. Gross Internal Area 855 Sq Ft - 79.43 Sq M For identification only. Not to scale. © SquareFoot 2023

Property Centre: 1 Harrison Gardens Edinburgh EH11 3NA Tel: 0131 337 1800 Fax: 0131 337 1118 DX ED 92, Edinburgh E-mail: property@blaircadell.com www.blaircadell.com in **O f e**spc rightmove OnTheMarket