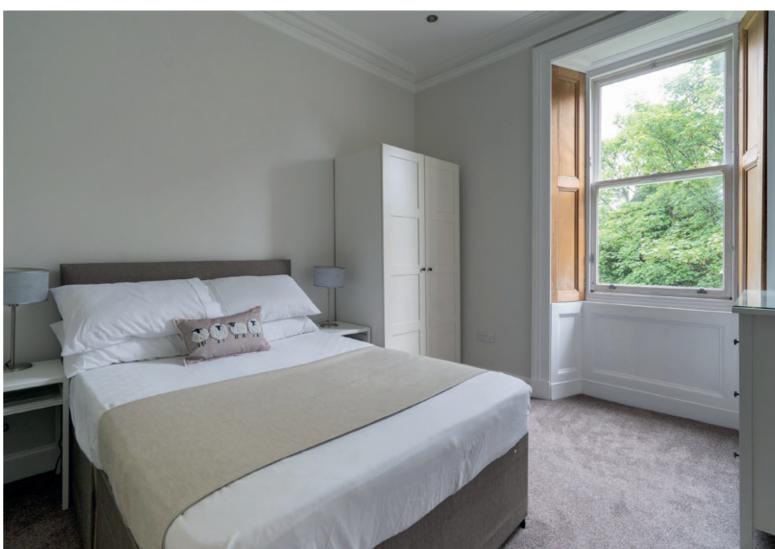

- Spacious living room overlooking leafy Gladstone Terrace. Flooded with light thanks to two sash and case windows complete with working shutters, the room with its appealing neutral décor, shelved Edinburgh press and an open cast iron living flame gas fire.
- Kitchen adjoining the living room. Design-led it features handleless underbase lit wall and floor units, light oak worktops, and high-spec integrated NEFF appliances including an eye-level microwave, gas hob, oven, and extractor hood.
- Sizeable principal double bedroom with a tranquil leafy outlook over the rear gardens and boasting a calm soft neutral interior and a built-in cupboard.
- Second double bedroom with a matching interior design to that of the principal.
- Well-appointed hidden cistern WC with a combined space-saving washbasin.
- $\bullet \quad \text{Fully tiled shower room with washbasin built to vanity and a towel radiator.} \\$
- Gas central heating.
- Extensive shared rear garden with lawn, trees, and drying areas.
- On-street (permit) parking.