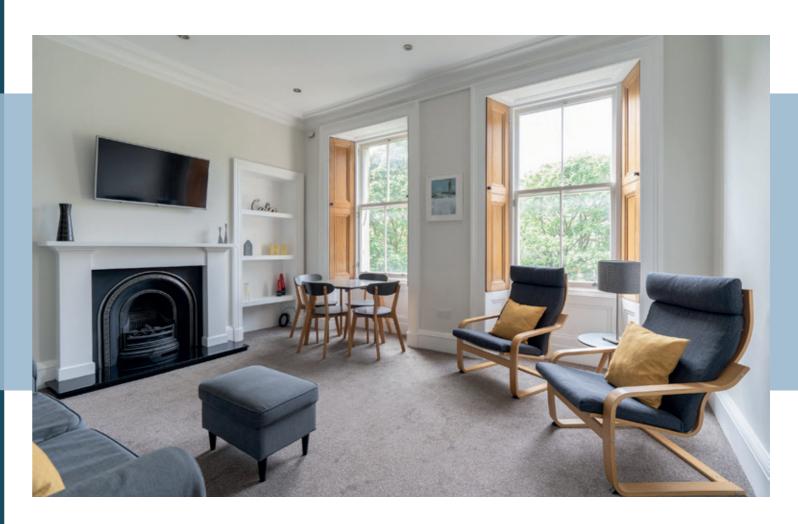

- Spacious living room overlooking leafy Gladstone Terrace. Flooded with light thanks to two sash and case windows complete with working shutters, the room with its appealing neutral décor, shelved Edinburgh press and an open cast iron living flame gas fire.
- Kitchen adjoining the living room. Design-led it features handleless underbase lit wall and floor units, light oak worktops, and high-spec integrated NEFF appliances including an eye-level microwave, gas hob, oven, and extractor hood.
- Sizeable principal double bedroom with a tranquil leafy outlook over the rear gardens and boasting a calm soft neutral interior and a built-in cupboard.
- Second double bedroom with a matching interior design to that of the principal.
- Well-appointed hidden cistern WC with a combined space-saving washbasin.
- $\bullet \quad \text{Fully tiled shower room with washbasin built to vanity and a towel radiator.} \\$
- Gas central heating.
- Extensive shared rear garden with lawn, trees, and drying areas.
- On-street (permit) parking.