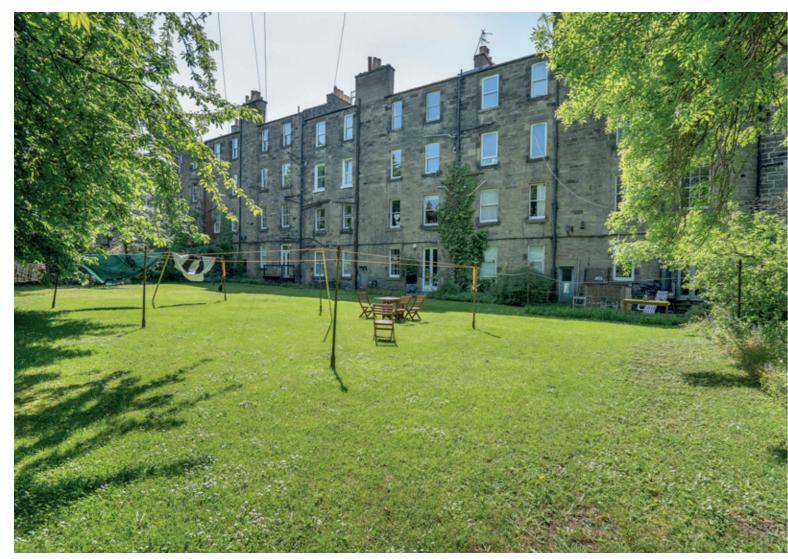

- Spacious living room overlooking leafy Gladstone Terrace. Flooded with light thanks to two sash and case windows complete with working shutters, the room with its appealing neutral décor, shelved Edinburgh press and an open cast iron living flame gas fire.
- Kitchen adjoining the living room. Design-led it features handleless underbase lit wall and floor units, light oak worktops, and high-spec integrated NEFF appliances including an eye-level microwave, gas hob, oven, and extractor hood.
- Sizeable principal double bedroom with a tranquil leafy outlook over the rear gardens and boasting a calm soft neutral interior and a built-in cupboard.
- Second double bedroom with a matching interior design to that of the principal.
- Well-appointed hidden cistern WC with a combined space-saving washbasin.
- $\bullet \quad \text{Fully tiled shower room with washbasin built to vanity and a towel radiator.} \\$
- Gas central heating.
- Extensive shared rear garden with lawn, trees, and drying areas.
- On-street (permit) parking.