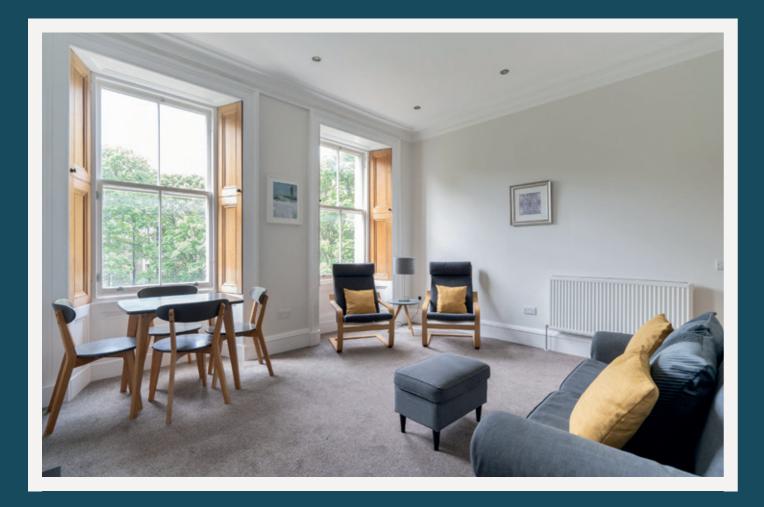

- Spacious living room overlooking leafy Gladstone Terrace. Flooded with light thanks to two sash and case windows complete with working shutters, the room with its appealing neutral décor, shelved Edinburgh press and an open cast iron living flame gas fire.
- Kitchen adjoining the living room. Design-led it features handleless underbase lit wall and floor units, light oak worktops, and high-spec integrated NEFF appliances including an eye-level microwave, gas hob, oven, and extractor hood.
- Sizeable principal double bedroom with a tranquil leafy outlook over the rear gardens and boasting a calm soft neutral interior and a built-in cupboard.
- Second double bedroom with a matching interior design to that of the principal.
- Well-appointed hidden cistern WC with a combined space-saving washbasin.
- $\bullet \quad \text{Fully tiled shower room with washbasin built to vanity and a towel radiator.} \\$
- Gas central heating.
- Extensive shared rear garden with lawn, trees, and drying areas.
- On-street (permit) parking.