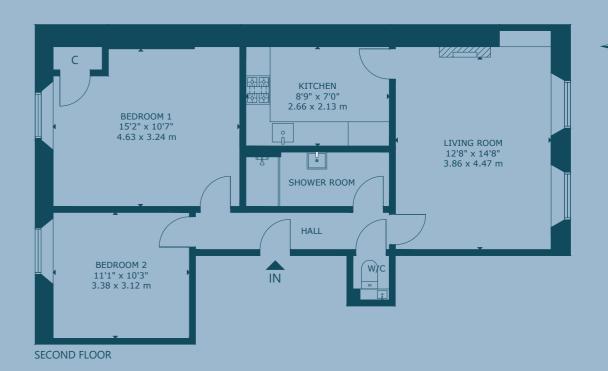

# FLOOR PLAN:

8/6 Gladstone Terrace, Marchmont, Edinburgh, EH9 1LU
Approx. Gross Internal Area
640 Sq Ft - 60 Sq M
For identification only. Not to scale.
© Nest Marketing