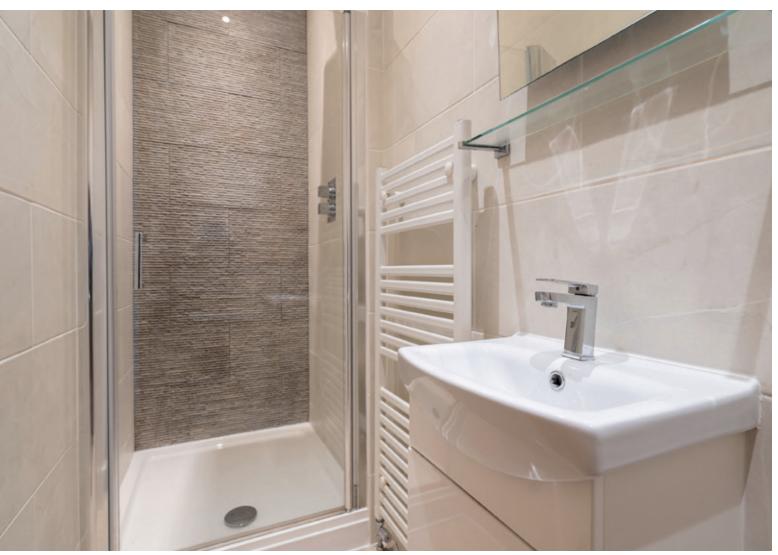

- Spacious living room overlooking leafy Gladstone Terrace. Flooded with light thanks to two sash and case windows complete with working shutters, the room with its appealing neutral décor, shelved Edinburgh press and an open cast iron living flame gas fire.
- Kitchen adjoining the living room. Design-led it features handleless underbase lit wall and floor units, light oak worktops, and high-spec integrated NEFF appliances including an eye-level microwave, gas hob, oven, and extractor hood.
- Sizeable principal double bedroom with a tranquil leafy outlook over the rear gardens and boasting a calm soft neutral interior and a built-in cupboard.
- Second double bedroom with a matching interior design to that of the principal.
- Well-appointed hidden cistern WC with a combined space-saving washbasin.
- $\bullet \quad \text{Fully tiled shower room with washbasin built to vanity and a towel radiator.} \\$
- Gas central heating.
- Extensive shared rear garden with lawn, trees, and drying areas.
- On-street (permit) parking.