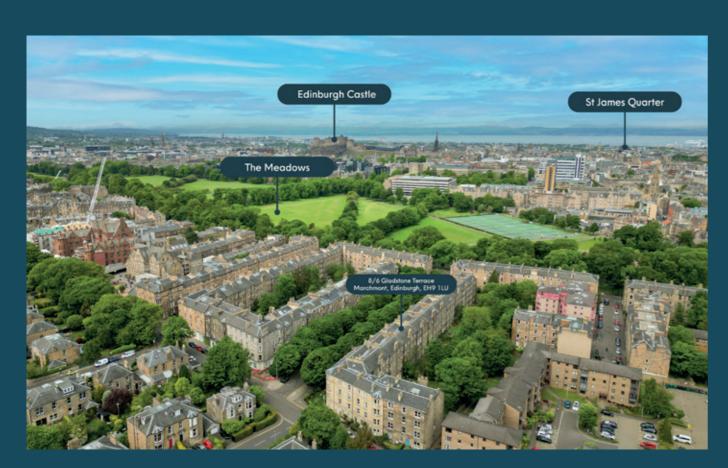

### A LITTLE BIT ABOUT THE PROPERTY:

Wonderfully positioned in the sought-after Marchmont conservation area this is a traditional tenement apartment presented in excellent condition. On the second floor, it benefits from light-filled accommodation with generous proportions. Minutes from Bruntsfield Links and the Meadows along with bustling bars, restaurants, and cafés and just a short walk from the City Centre it will appeal to an array of buyers looking for the best in city living.

# LOCATION, LOCATION:

Marchmont is a highly sought-after area south of Edinburgh's City Centre. It is minutes from the expanse of the Meadows with its tennis courts, recreational sports pitches, walkways, and picnic spots along with Bruntsfield Links housing a pitch and putt, and children's play park. Enjoy further unbeatable outdoor recreation, pleasant walks, and panoramic views at the iconic Holyrood Park and Arthur's Seat. The Royal Commonwealth Pool with gym and fitness classes is less than a twenty-minute walk as is Prestonfield Golf Club.

Vibrant bars, bustling cafes, and fashionable restaurants are on the doorstep. Venture into neighbouring Morningside to experience the independent family-owned Dominion Cinema and Church Hill Theatre along with boutiques and gift shops.