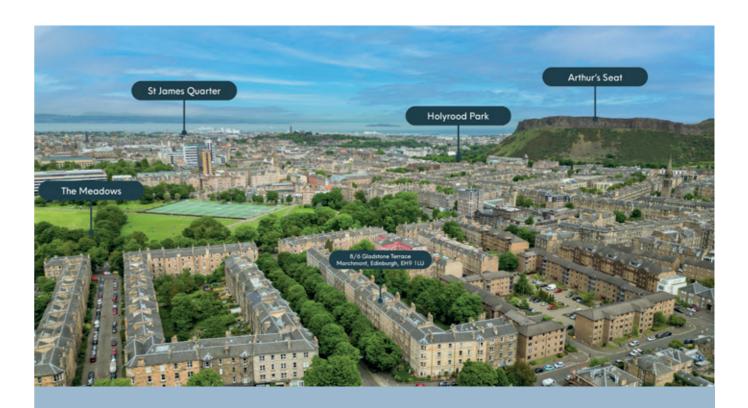

# LOCATION, LOCATION:

Marchmont is a highly sought-after area south of Edinburgh's City Centre. It is minutes from the expanse of the Meadows with its tennis courts, recreational sports pitches, walkways, and picnic spots along with Bruntsfield Links housing a pitch and putt, and children's play park. Enjoy further unbeatable outdoor recreation, pleasant walks, and panoramic views at the iconic Holyrood Park and Arthur's Seat. The Royal Commonwealth Pool with gym and fitness classes is less than a twenty-minute walk as is Prestonfield Golf Club.

# FLOOR PLAN:

8/6 Gladstone Terrace, Marchmont, Edinburgh, EH9 1LU
Approx. Gross Internal Area
640 Sq Ft - 60 Sq M
For identification only. Not to scale.
© Nest Marketing