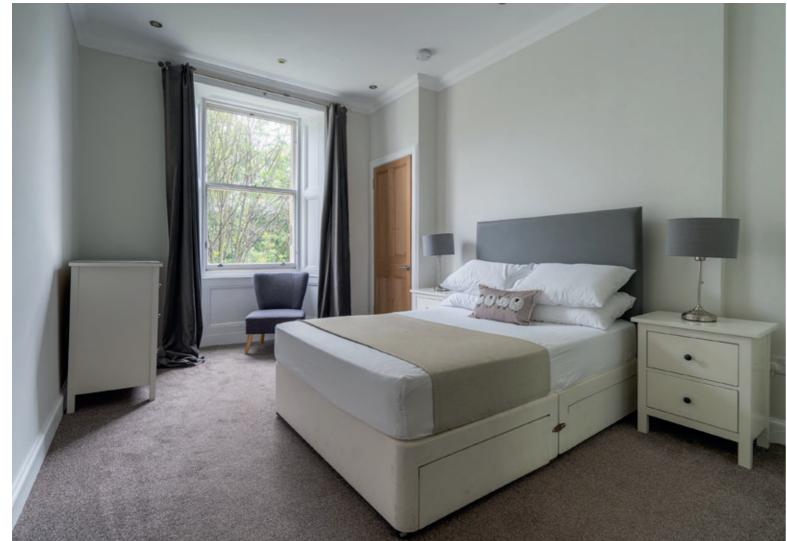

- Spacious living room overlooking leafy Gladstone Terrace. Flooded with light thanks to two sash and case windows complete with working shutters, the room with its appealing neutral décor, shelved Edinburgh press and an open cast iron living flame gas fire.
- Kitchen adjoining the living room. Design-led it features handleless underbase lit wall and floor units, light oak worktops, and high-spec integrated NEFF appliances including an eye-level microwave, gas hob, oven, and extractor hood.
- Sizeable principal double bedroom with a tranquil leafy outlook over the rear gardens and boasting a calm soft neutral interior and a built-in cupboard.
- Second double bedroom with a matching interior design to that of the principal.
- Well-appointed hidden cistern WC with a combined space-saving washbasin.
- $\bullet \quad \text{Fully tiled shower room with washbasin built to vanity and a towel radiator.} \\$
- Gas central heating.
- Extensive shared rear garden with lawn, trees, and drying areas.
- On-street (permit) parking.