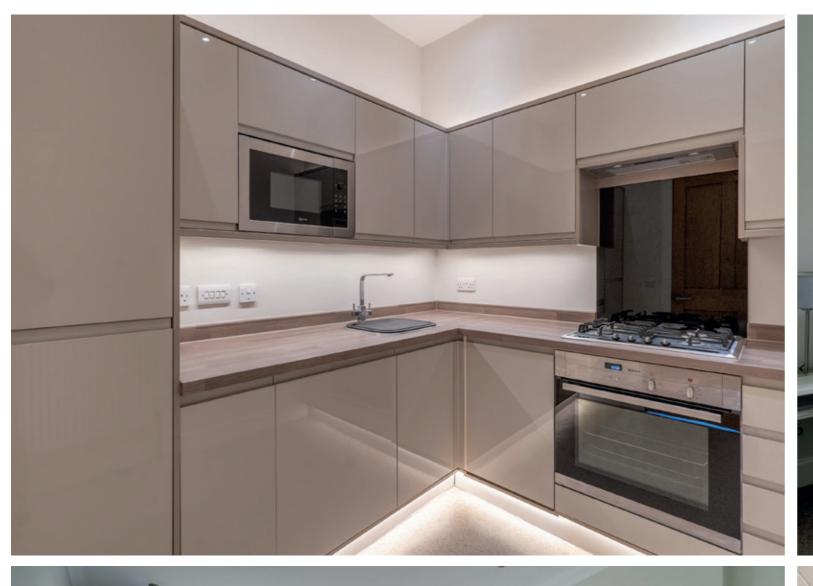

- Spacious living room overlooking leafy Gladstone Terrace. Flooded with light thanks to two sash and case windows complete with working shutters, the room with its appealing neutral décor, shelved Edinburgh press and an open cast iron living flame gas fire.
- Kitchen adjoining the living room. Design-led it features handleless underbase lit wall and floor units, light oak worktops, and high-spec integrated NEFF appliances including an eye-level microwave, gas hob, oven, and extractor hood.
- Sizeable principal double bedroom with a tranquil leafy outlook over the rear gardens and boasting a calm soft neutral interior and a built-in cupboard.
- Second double bedroom with a matching interior design to that of the principal.
- Well-appointed hidden cistern WC with a combined space-saving washbasin.
- $\bullet \quad \text{Fully tiled shower room with washbasin built to vanity and a towel radiator.} \\$
- Gas central heating.
- Extensive shared rear garden with lawn, trees, and drying areas.
- On-street (permit) parking.