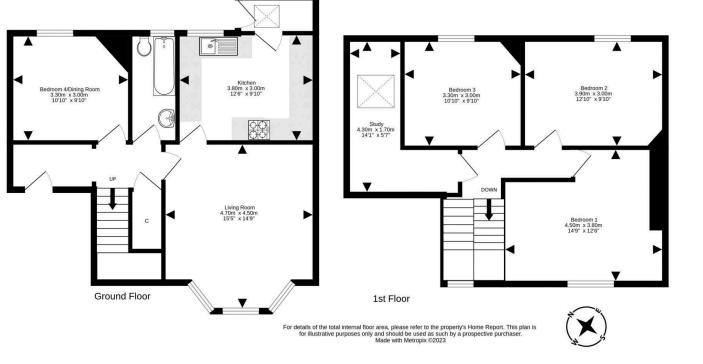

48 Schaw Road, Prestonpans, EH32 9QQ

www.mcdougallmcqueen.co.uk

Refurbished to a high standard is this stylish semi detached family size home. Along with having spacious rooms, the property also benefit from a fantastic sized garden to the front and rear, with parking to the side. The accommodation briefly comprises a welcoming hallway, bright lounge with a bay window formation and a stunning modern kitchen with a wide range of storage and integrated appliances including a double oven, dishwasher, washing machine and fridge freezer, Bedroom 4 is positioned on the ground floor and is currently being utilised as a home salon. Modern bathroom with window giving natural light and attractive tiling to the floor and shower board wall, heated ladder style towel rail an shower over bath. On the upper level are 3 further double bedrooms and a useful L-shaped home office (currently being used as a childs bedroom). The property is tastefully presented and allows any lucky buyer to move in with ease. Further benefiting from gas central heating and double glazing. Externally there is a good sized gardens to the front and rear giving a perfect safe space for any children and pets and a drive to the side.