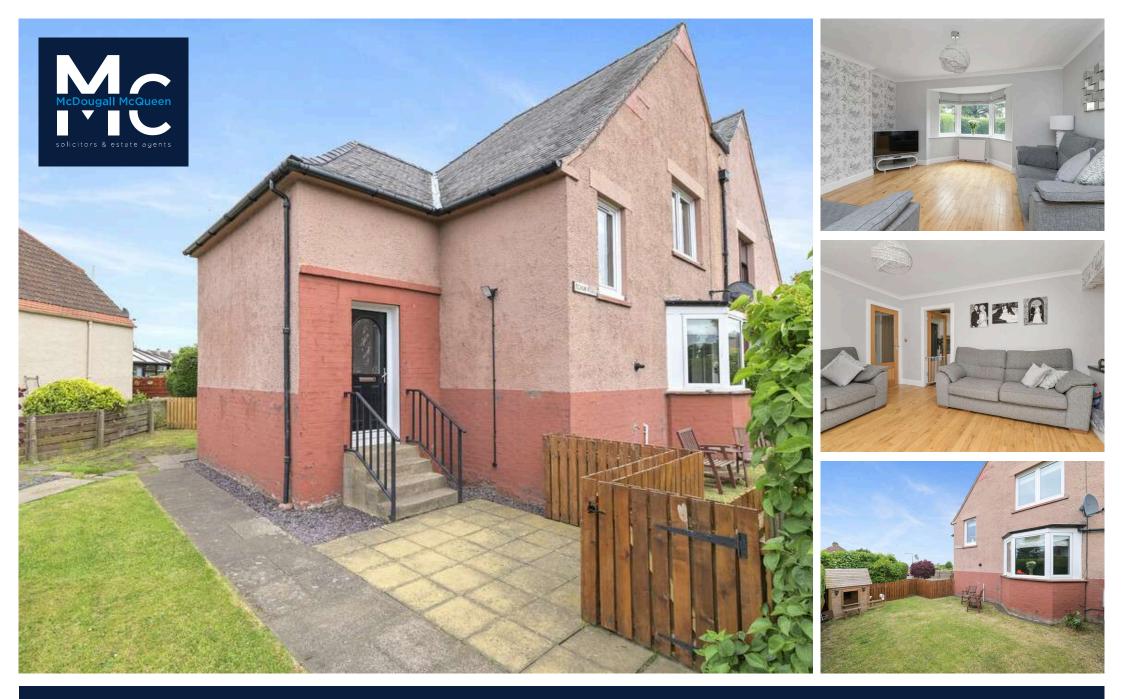

48 Schaw Road, Prestonpans, EH32 9QQ

www.mcdougallmcqueen.co.uk

Refurbished to a high standard is this stylish semi detached family size home. Along with having spacious rooms, the property also benefit from a fantastic sized garden to the front and rear, with parking to the side. The accommodation briefly comprises a welcoming hallway, bright lounge with a bay window formation and a stunning modern kitchen with a wide range of storage and integrated appliances including a double oven, dishwasher, washing machine and fridge freezer, Bedroom 4 is positioned on the ground floor and is currently being utilised as a home salon. Modern bathroom with window giving natural light and attractive tiling to the floor and shower board wall, heated ladder style towel rail an shower over bath. On the upper level are 3 further double bedrooms and a useful L-shaped home office (currently being used as a childs bedroom). The property is tastefully presented and allows any lucky buyer to move in with ease. Further benefiting from gas central heating and double glazing. Externally there is a good sized gardens to the front and rear giving a perfect safe space for any children and pets and a drive to the side.

- Generously sized semi detached family home
- 4 Bedrooms and study, refitted kitchen & bathroom

- Enviable garden area to front side and rear
- Off-street parking, Gas Central Heating & DG