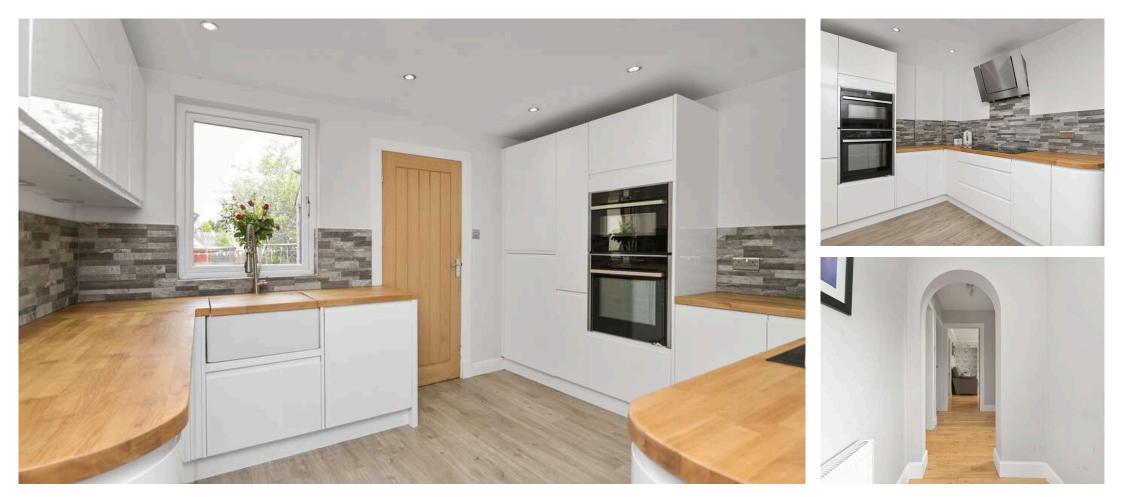

48 Schaw Road, Prestonpans, EH32 9QQ

www.mcdougallmcqueen.co.uk

Refurbished to a high standard is this stylish semi detached family size home. Along with having spacious rooms, the property also benefit from a fantastic sized garden to the front and rear, with parking to the side. The accommodation briefly comprises a welcoming hallway, bright lounge with a bay window formation and a stunning modern kitchen with a wide range of storage and integrated appliances including a double oven, dishwasher, washing machine and fridge freezer, Bedroom 4 is positioned on the ground floor and is currently being utilised as a home salon. Modern bathroom with window giving natural light and attractive tiling to the floor and shower board wall, heated ladder style towel rail an shower over bath. On the upper level are 3 further double bedrooms and a useful L-shaped home office (currently being used as a childs bedroom). The property is tastefully presented and allows any lucky buyer to move in with ease. Further benefiting from gas central heating and double glazing. Externally there is a good sized gardens to the front and rear giving a perfect safe space for any children and pets and a drive to the side.