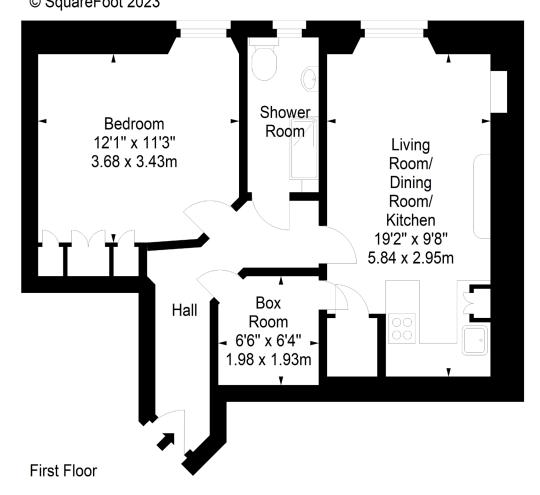

### Comely Bank Row, EH4 1DZ

Approx. Gross Internal Area 508 Sq Ft - 47.19 Sq M For identification only. Not to scale. © SquareFoot 2023