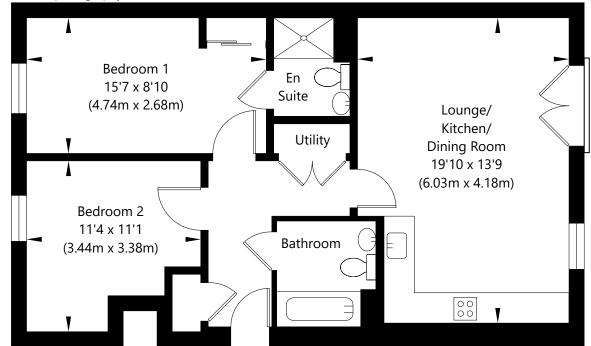

First Floor Approx. Internal Area 64.64 Sq M / 696 Sq Ft. Not to scale. For identification only. © www.planography.co.uk 2023

Boyd Solicitors 21-22 Queensferry Street | Edinburgh | EH2 4RD T: 0131 226 7464 F: 0131 226 7242