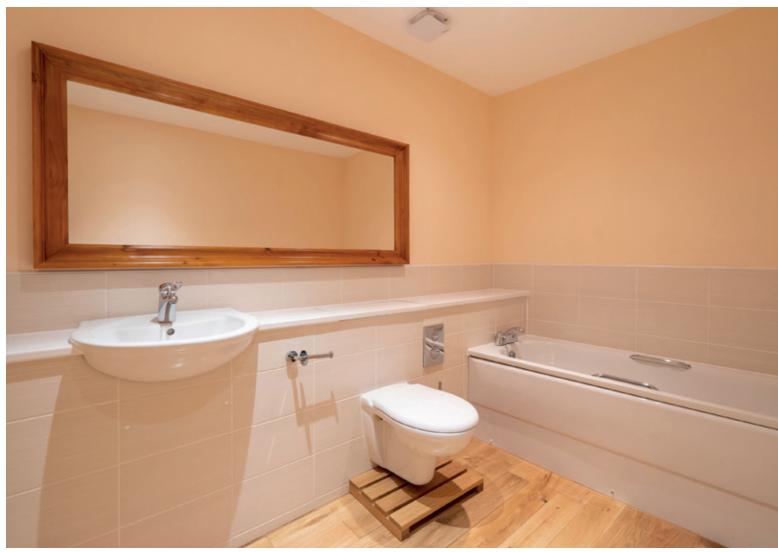

- Light-filled living room to the front of the property, with a stylish interior design including new hardwood flooring, and a living flame gas fire.
- Kitchen/dining room with French doors leading onto the private rear patio.
   Finished to an impressive specification it features cream shaker-style wall and floor units, matte black worktops, black splashback, and integrated appliances including a stainless-steel extractor hood, eye-level microwave, gas hob, an oven and a new dishwasher.
- Ground floor hidden cistern WC with washbasin built into vanity.
- Principal double bedroom with a chic interior design including hardwood flooring, built-in wardrobes, and a contemporary en-suite bathroom.
- Two further sizeable bedrooms, one currently in use as a peaceful home office. Modern family bathroom with bath and washbasin built into vanity.
- Neat front and side paved garden and a rear south-facing patio.
- Detached single-car garage, shed and a large rear driveway with parking for three vehicles.
- Gas central heating, cavity wall insulation and double glazing throughout.