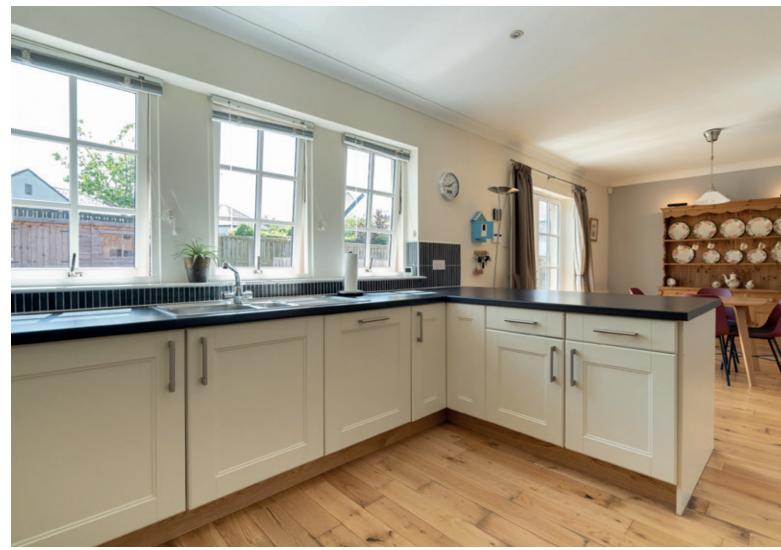

- Light-filled living room to the front of the property, with a stylish interior design including new hardwood flooring, and a living flame gas fire.
- Kitchen/dining room with French doors leading onto the private rear patio.
   Finished to an impressive specification it features cream shaker-style wall and floor units, matte black worktops, black splashback, and integrated appliances including a stainless-steel extractor hood, eye-level microwave, gas hob, an oven and a new dishwasher.
- Ground floor hidden cistern WC with washbasin built into vanity.
- Principal double bedroom with a chic interior design including hardwood flooring, built-in wardrobes, and a contemporary en-suite bathroom.
- Two further sizeable bedrooms, one currently in use as a peaceful home office. Modern family bathroom with bath and washbasin built into vanity.
- Neat front and side paved garden and a rear south-facing patio.
- Detached single-car garage, shed and a large rear driveway with parking for three vehicles.
- Gas central heating, cavity wall insulation and double glazing throughout.