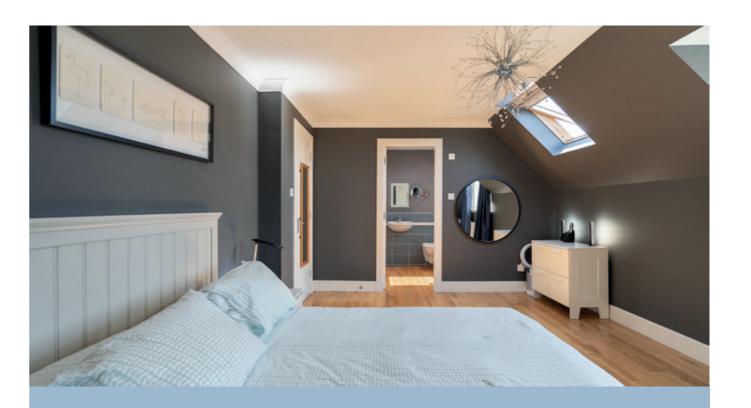

- Light-filled living room to the front of the property, with a stylish interior design including new hardwood flooring, and a living flame gas fire.
- Kitchen/dining room with French doors leading onto the private rear patio.
   Finished to an impressive specification it features cream shaker-style wall and floor units, matte black worktops, black splashback, and integrated appliances including a stainless-steel extractor hood, eye-level microwave, gas hob, an oven and a new dishwasher.
- Ground floor hidden cistern WC with washbasin built into vanity.
- Principal double bedroom with a chic interior design including hardwood flooring, built-in wardrobes, and a contemporary en-suite bathroom.
- Two further sizeable bedrooms, one currently in use as a peaceful home office. Modern family bathroom with bath and washbasin built into vanity.
- Neat front and side paved garden and a rear south-facing patio.
- Detached single-car garage, shed and a large rear driveway with parking for three vehicles.
- Gas central heating, cavity wall insulation and double glazing throughout.