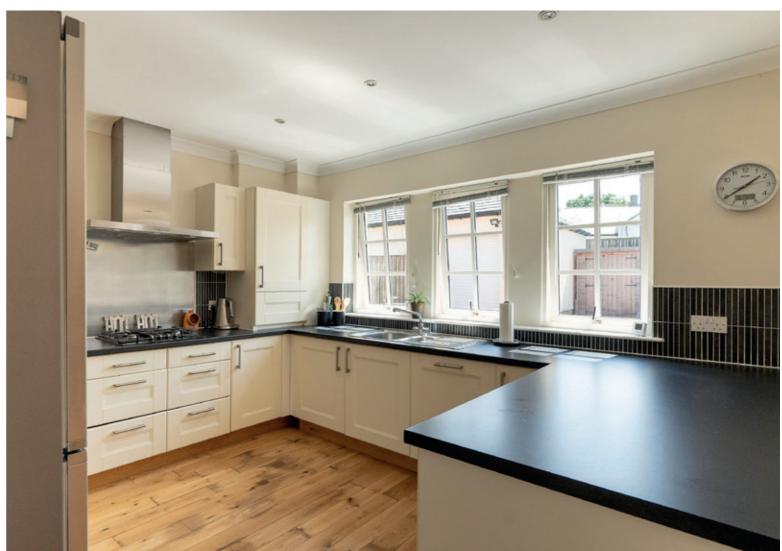

- Light-filled living room to the front of the property, with a stylish interior design including new hardwood flooring, and a living flame gas fire.
- Kitchen/dining room with French doors leading onto the private rear patio.
   Finished to an impressive specification it features cream shaker-style wall and floor units, matte black worktops, black splashback, and integrated appliances including a stainless-steel extractor hood, eye-level microwave, gas hob, an oven and a new dishwasher.
- Ground floor hidden cistern WC with washbasin built into vanity.
- Principal double bedroom with a chic interior design including hardwood flooring, built-in wardrobes, and a contemporary en-suite bathroom.
- Two further sizeable bedrooms, one currently in use as a peaceful home office. Modern family bathroom with bath and washbasin built into vanity.
- Neat front and side paved garden and a rear south-facing patio.
- Detached single-car garage, shed and a large rear driveway with parking for three vehicles.
- Gas central heating, cavity wall insulation and double glazing throughout.