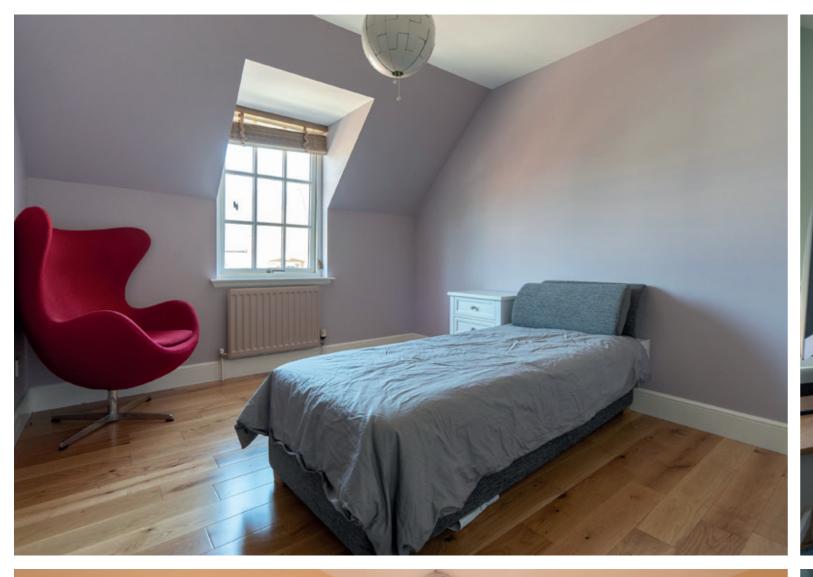

- Light-filled living room to the front of the property, with a stylish interior design including new hardwood flooring, and a living flame gas fire.
- Kitchen/dining room with French doors leading onto the private rear patio.
   Finished to an impressive specification it features cream shaker-style wall and floor units, matte black worktops, black splashback, and integrated appliances including a stainless-steel extractor hood, eye-level microwave, gas hob, an oven and a new dishwasher.
- Ground floor hidden cistern WC with washbasin built into vanity.
- Principal double bedroom with a chic interior design including hardwood flooring, built-in wardrobes, and a contemporary en-suite bathroom.
- Two further sizeable bedrooms, one currently in use as a peaceful home office. Modern family bathroom with bath and washbasin built into vanity.
- Neat front and side paved garden and a rear south-facing patio.
- Detached single-car garage, shed and a large rear driveway with parking for three vehicles.
- Gas central heating, cavity wall insulation and double glazing throughout.