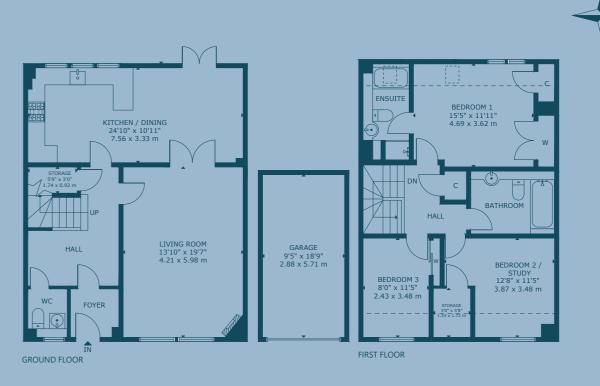

# FLOOR PLAN:

7 Nungate Gardens, Haddington, East Lothian EH41 4EE
Approx. Gross Internal Area
1,696 Sq Ft - 158 Sq M
For identification only. Not to scale.
© Nest Marketing