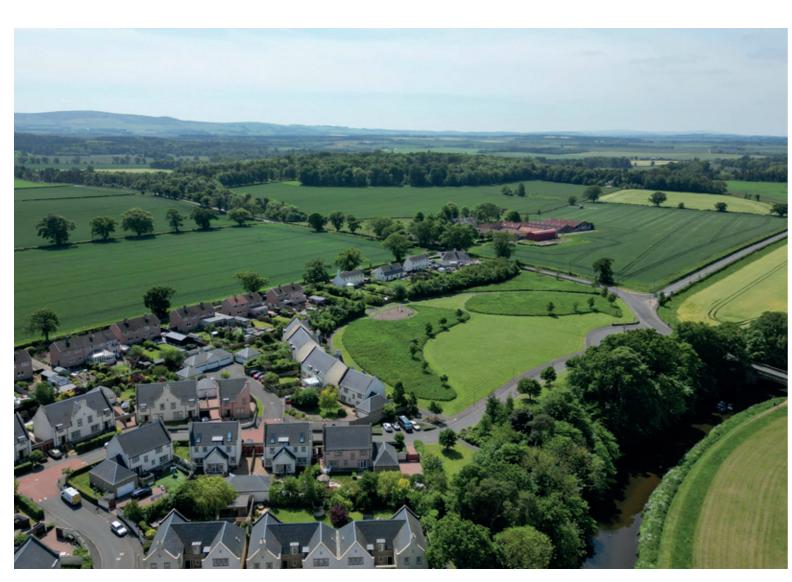

# LOCATION, LOCATION:

The Royal Burgh of Haddington is a sought-after and historic market town in picturesque East Lothian, eighteen miles east of Edinburgh City Centre. Surrounded by stunning countryside and on the banks of The River Tyne with access to The Lammermuir Hills there are many outdoor recreational pursuits to enjoy including pleasant walks and cycles.