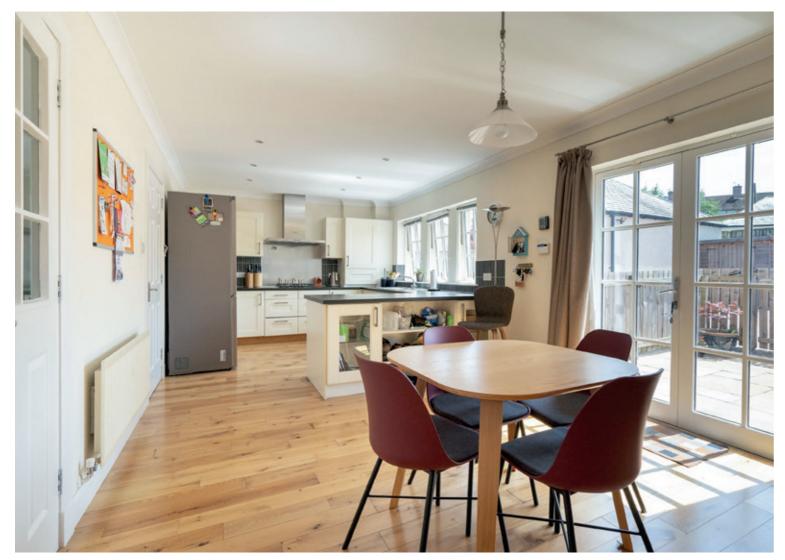

- Light-filled living room to the front of the property, with a stylish interior design including new hardwood flooring, and a living flame gas fire.
- Kitchen/dining room with French doors leading onto the private rear patio.
   Finished to an impressive specification it features cream shaker-style wall and floor units, matte black worktops, black splashback, and integrated appliances including a stainless-steel extractor hood, eye-level microwave, gas hob, an oven and a new dishwasher.
- Ground floor hidden cistern WC with washbasin built into vanity.
- Principal double bedroom with a chic interior design including hardwood flooring, built-in wardrobes, and a contemporary en-suite bathroom.
- Two further sizeable bedrooms, one currently in use as a peaceful home office. Modern family bathroom with bath and washbasin built into vanity.
- Neat front and side paved garden and a rear south-facing patio.
- Detached single-car garage, shed and a large rear driveway with parking for three vehicles.
- Gas central heating, cavity wall insulation and double glazing throughout.