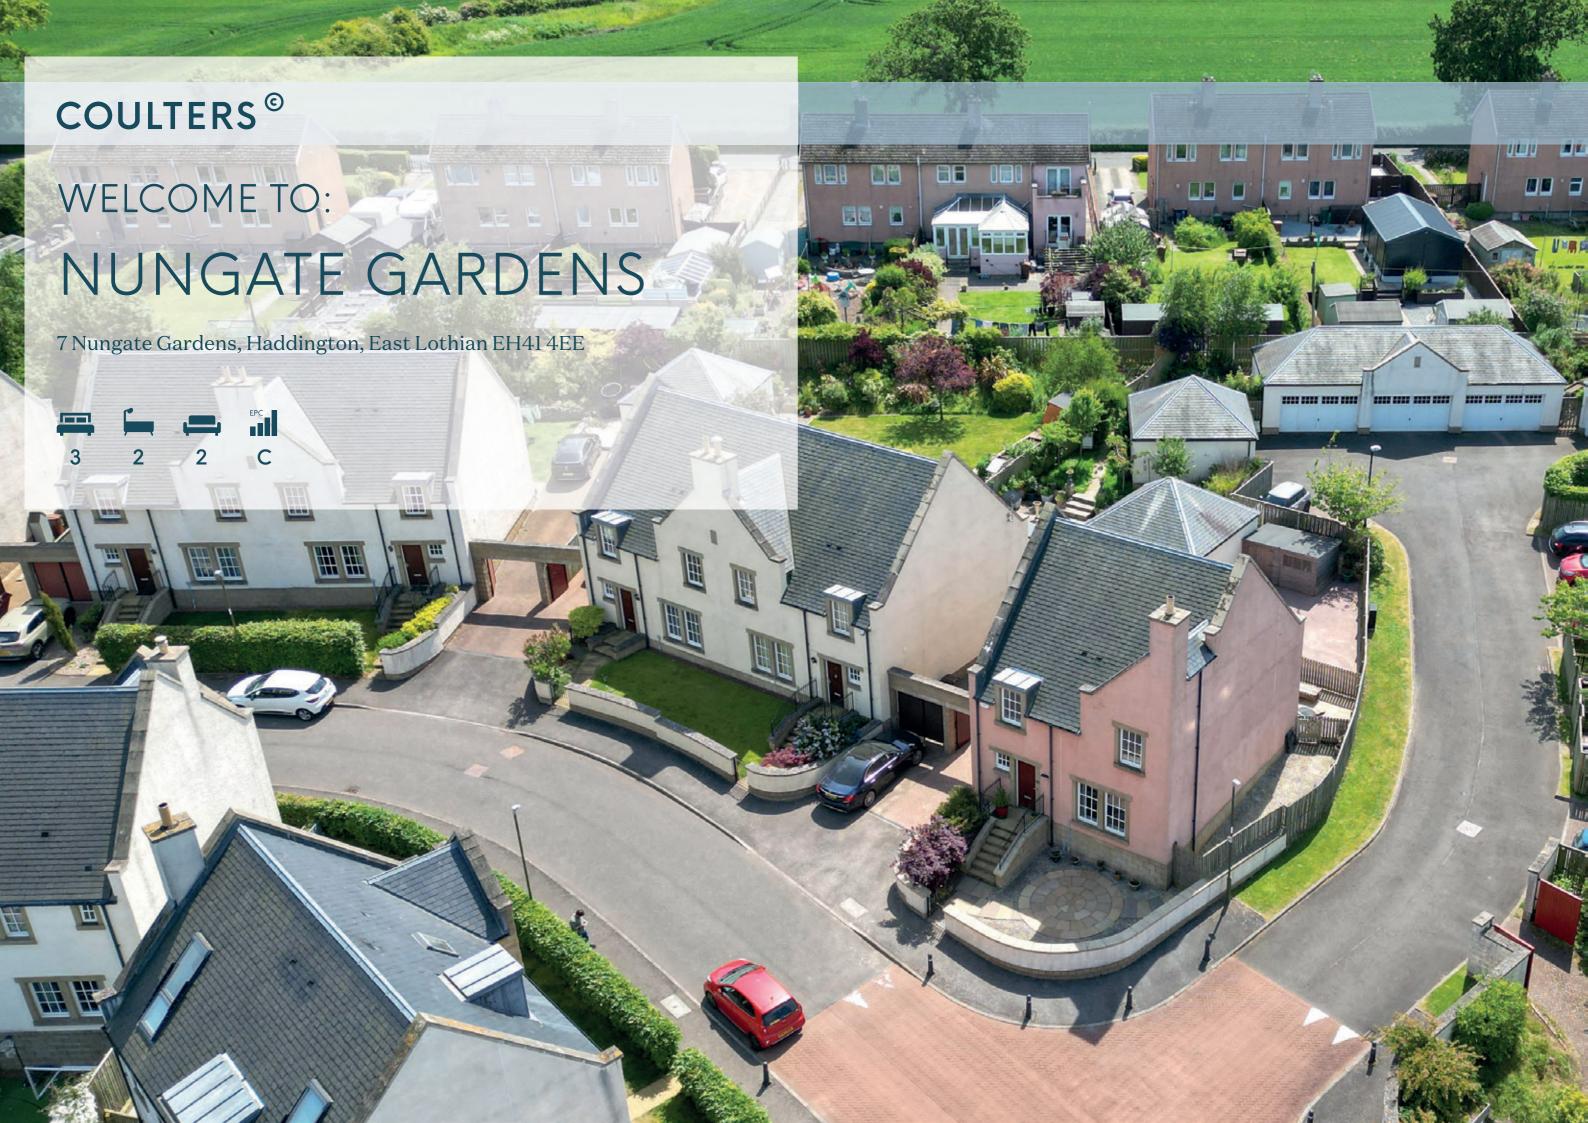

### NUNGATE GARDENS AT A GLANCE:

Desirable Haddington location

Detached newbuild home

South-facing rear patio

Minutes from Haddington's High Street

Close to The River Tyne

Extensive driveway

## A LITTLE BIT ABOUT THE PROPERTY:

Set over two spacious floors and forming part of an exclusive residential development near the River Tyne, this is a well-presented detached house in the tranquil area of Nungate in Haddington. Boasting a sophisticated interior design, this light and airy new-build family home has been tastefully finished with great attention to detail. Located on a peaceful corner plot with a garage, driveway and close to local schooling and world-famous golfing, it offers optimum comfort and a wonderful modern lifestyle.