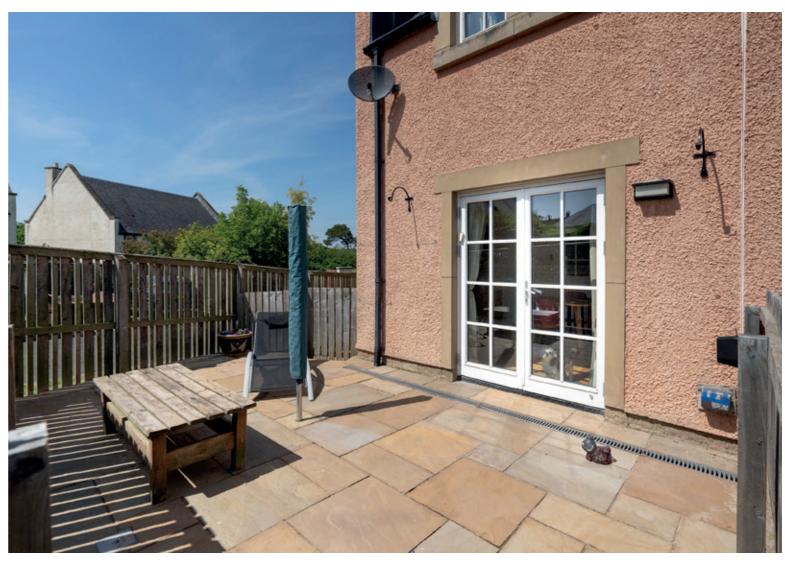

## A LITTLE BIT ABOUT THE PROPERTY:

Set over two spacious floors and forming part of an exclusive residential development near the River Tyne, this is a well-presented detached house in the tranquil area of Nungate in Haddington. Boasting a sophisticated interior design, this light and airy new-build family home has been tastefully finished with great attention to detail. Located on a peaceful corner plot with a garage, driveway and close to local schooling and world-famous golfing, it offers optimum comfort and a wonderful modern lifestyle.

- Light-filled living room to the front of the property, with a stylish interior design including new hardwood flooring, and a living flame gas fire.
- Kitchen/dining room with French doors leading onto the private rear patio.
   Finished to an impressive specification it features cream shaker-style wall and floor units, matte black worktops, black splashback, and integrated appliances including a stainless-steel extractor hood, eye-level microwave, gas hob, an oven and a new dishwasher.
- Ground floor hidden cistern WC with washbasin built into vanity.
- Principal double bedroom with a chic interior design including hardwood flooring, built-in wardrobes, and a contemporary en-suite bathroom.
- Two further sizeable bedrooms, one currently in use as a peaceful home office. Modern family bathroom with bath and washbasin built into vanity.
- Neat front and side paved garden and a rear south-facing patio.
- Detached single-car garage, shed and a large rear driveway with parking for three vehicles.
- Gas central heating, cavity wall insulation and double glazing throughout.