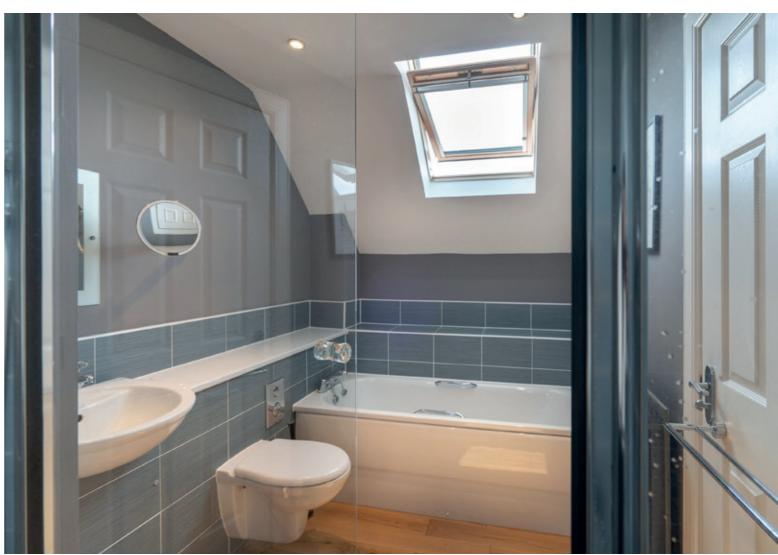

- Light-filled living room to the front of the property, with a stylish interior design including new hardwood flooring, and a living flame gas fire.
- Kitchen/dining room with French doors leading onto the private rear patio.
   Finished to an impressive specification it features cream shaker-style wall and floor units, matte black worktops, black splashback, and integrated appliances including a stainless-steel extractor hood, eye-level microwave, gas hob, an oven and a new dishwasher.
- Ground floor hidden cistern WC with washbasin built into vanity.
- Principal double bedroom with a chic interior design including hardwood flooring, built-in wardrobes, and a contemporary en-suite bathroom.
- Two further sizeable bedrooms, one currently in use as a peaceful home office. Modern family bathroom with bath and washbasin built into vanity.
- Neat front and side paved garden and a rear south-facing patio.
- Detached single-car garage, shed and a large rear driveway with parking for three vehicles.
- Gas central heating, cavity wall insulation and double glazing throughout.