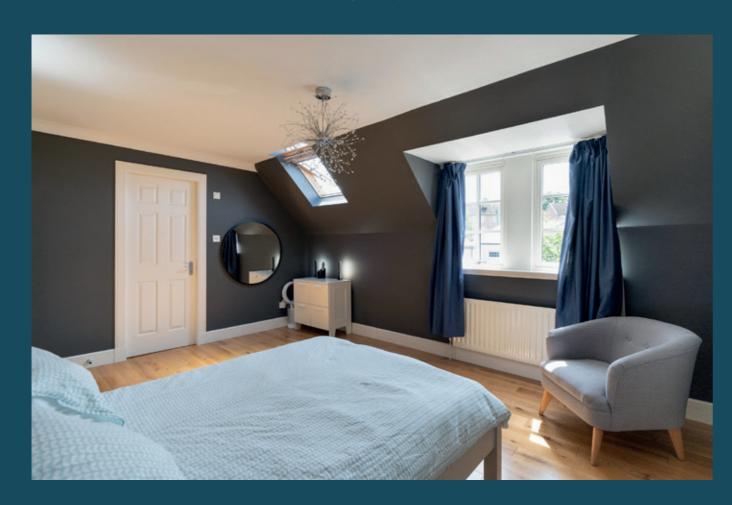

- Light-filled living room to the front of the property, with a stylish interior design including new hardwood flooring, and a living flame gas fire.
- Kitchen/dining room with French doors leading onto the private rear patio.
   Finished to an impressive specification it features cream shaker-style wall and floor units, matte black worktops, black splashback, and integrated appliances including a stainless-steel extractor hood, eye-level microwave, gas hob, an oven and a new dishwasher.
- Ground floor hidden cistern WC with washbasin built into vanity.
- Principal double bedroom with a chic interior design including hardwood flooring, built-in wardrobes, and a contemporary en-suite bathroom.
- Two further sizeable bedrooms, one currently in use as a peaceful home office. Modern family bathroom with bath and washbasin built into vanity.
- Neat front and side paved garden and a rear south-facing patio.
- Detached single-car garage, shed and a large rear driveway with parking for three vehicles.
- Gas central heating, cavity wall insulation and double glazing throughout.