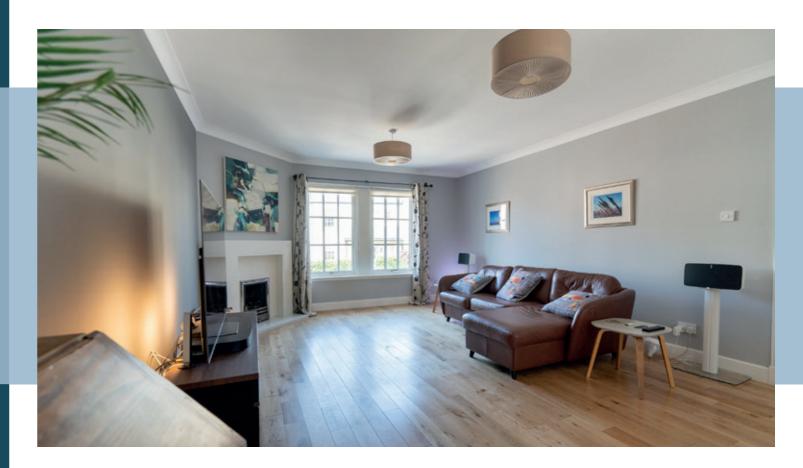

- Light-filled living room to the front of the property, with a stylish interior design including new hardwood flooring, and a living flame gas fire.
- Kitchen/dining room with French doors leading onto the private rear patio.
   Finished to an impressive specification it features cream shaker-style wall and floor units, matte black worktops, black splashback, and integrated appliances including a stainless-steel extractor hood, eye-level microwave, gas hob, an oven and a new dishwasher.
- Ground floor hidden cistern WC with washbasin built into vanity.
- Principal double bedroom with a chic interior design including hardwood flooring, built-in wardrobes, and a contemporary en-suite bathroom.
- Two further sizeable bedrooms, one currently in use as a peaceful home office. Modern family bathroom with bath and washbasin built into vanity.
- Neat front and side paved garden and a rear south-facing patio.
- Detached single-car garage, shed and a large rear driveway with parking for three vehicles.
- Gas central heating, cavity wall insulation and double glazing throughout.