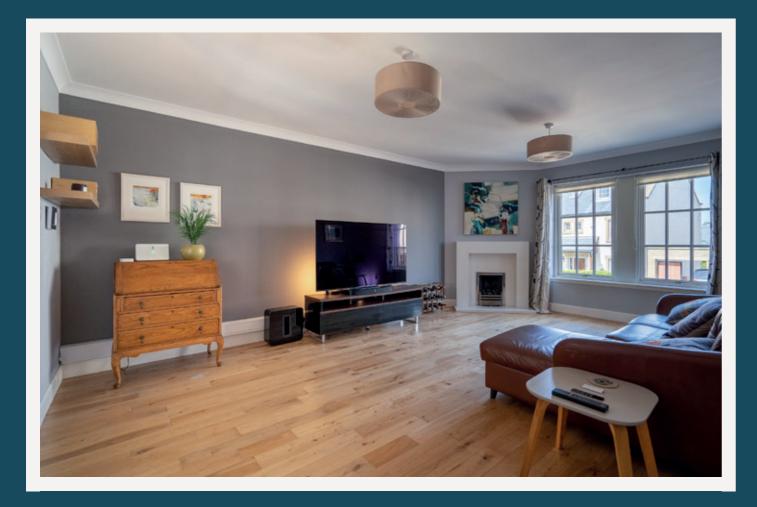

- Light-filled living room to the front of the property, with a stylish interior design including new hardwood flooring, and a living flame gas fire.
- Kitchen/dining room with French doors leading onto the private rear patio.
   Finished to an impressive specification it features cream shaker-style wall and floor units, matte black worktops, black splashback, and integrated appliances including a stainless-steel extractor hood, eye-level microwave, gas hob, an oven and a new dishwasher.
- Ground floor hidden cistern WC with washbasin built into vanity.
- Principal double bedroom with a chic interior design including hardwood flooring, built-in wardrobes, and a contemporary en-suite bathroom.
- Two further sizeable bedrooms, one currently in use as a peaceful home office. Modern family bathroom with bath and washbasin built into vanity.
- Neat front and side paved garden and a rear south-facing patio.
- Detached single-car garage, shed and a large rear driveway with parking for three vehicles.
- Gas central heating, cavity wall insulation and double glazing throughout.