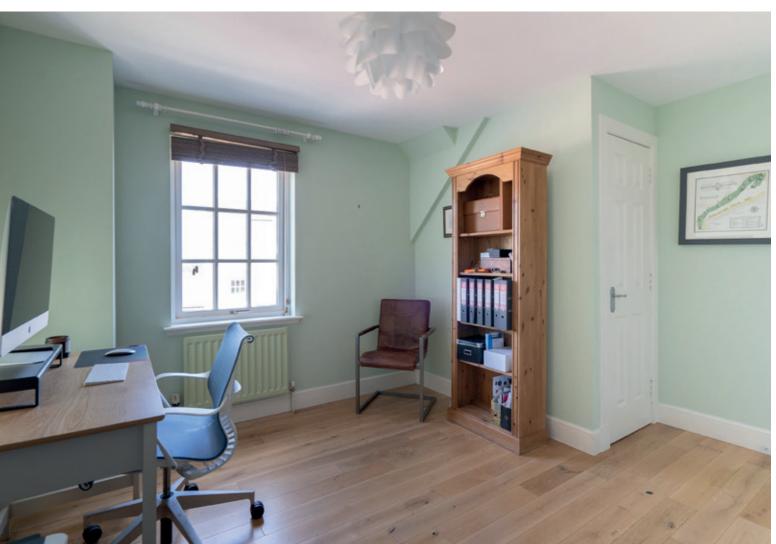

- Light-filled living room to the front of the property, with a stylish interior design including new hardwood flooring, and a living flame gas fire.
- Kitchen/dining room with French doors leading onto the private rear patio.
   Finished to an impressive specification it features cream shaker-style wall and floor units, matte black worktops, black splashback, and integrated appliances including a stainless-steel extractor hood, eye-level microwave, gas hob, an oven and a new dishwasher.
- Ground floor hidden cistern WC with washbasin built into vanity.
- Principal double bedroom with a chic interior design including hardwood flooring, built-in wardrobes, and a contemporary en-suite bathroom.
- Two further sizeable bedrooms, one currently in use as a peaceful home office. Modern family bathroom with bath and washbasin built into vanity.
- Neat front and side paved garden and a rear south-facing patio.
- Detached single-car garage, shed and a large rear driveway with parking for three vehicles.
- Gas central heating, cavity wall insulation and double glazing throughout.