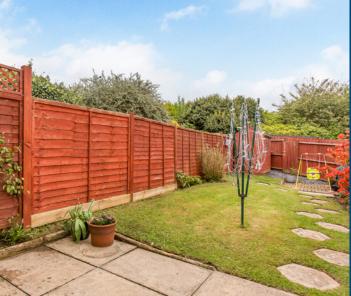

# 33 GOGARLOCH SYKE

Forming part of a leafy cul-de-sac development in South Gyle, this midterraced house enjoys two double bedrooms with built-in wardrobes, a living/dining room, an attractive kitchen, and a bathroom, and is presented in a move-in condition with modern, neutral interiors. The home is accompanied by a well-maintained, south-facing garden and an allocated parking space.

#### Features

- Mid-terraced house in South Gyle
- Part of a leafy, cul-de-sac development
- Modern, neutral interiors
- Entrance porch
- Elegant living/dining room
- Attractive, timeless kitchen
- Two double bedrooms with built-in wardrobes
- Bathroom with shower-over-bath
- South-facing, well-maintained garden
- Allocated parking space
- Gas central heating and double glazing