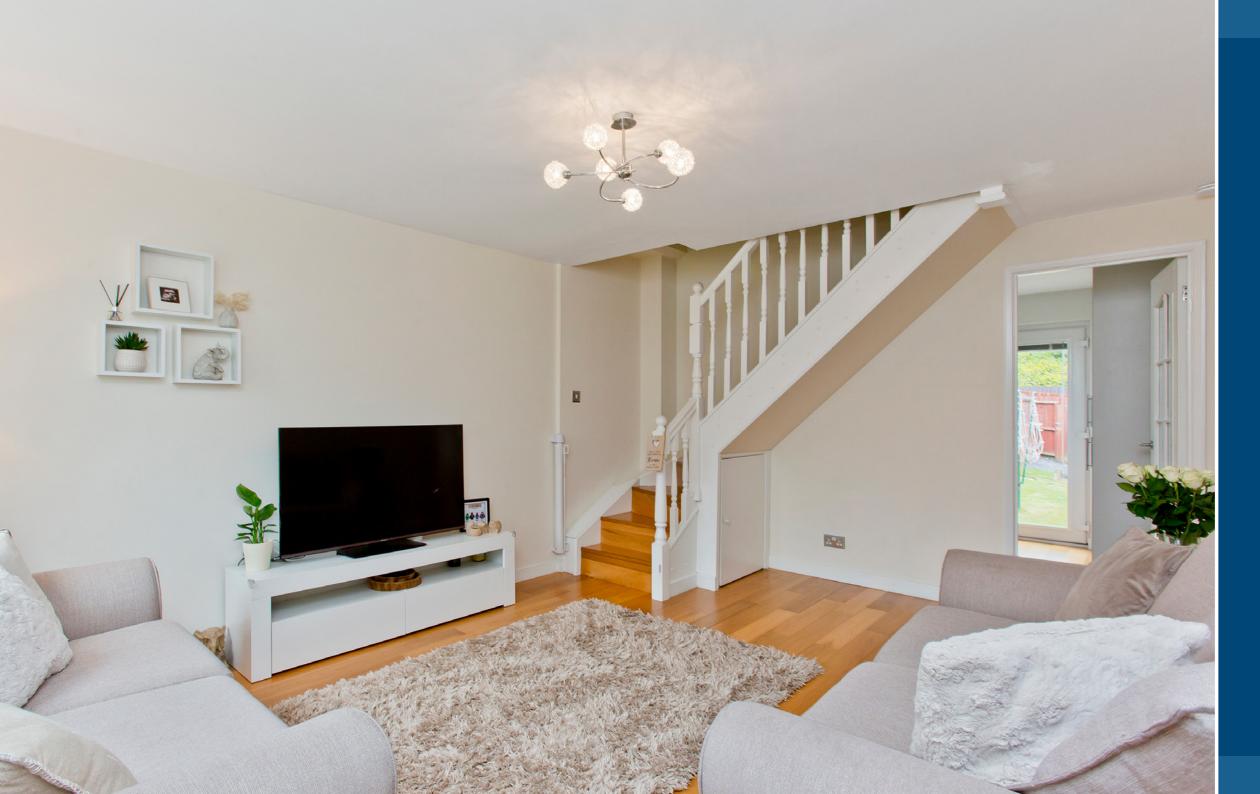

# 33 GOGARLOCH SYKE

Forming part of a leafy cul-de-sac development in South Gyle, this midterraced house enjoys two double bedrooms with built-in wardrobes, a living/dining room, an attractive kitchen, and a bathroom, and is presented in a move-in condition with modern, neutral interiors. The home is accompanied by a well-maintained, south-facing garden and an allocated parking space.

#### Features

- Mid-terraced house in South Gyle
- Part of a leafy, cul-de-sac development
- Modern, neutral interiors
- Entrance porch
- Elegant living/dining room
- Attractive, timeless kitchen
- Two double bedrooms with built-in wardrobes
- Bathroom with shower-over-bath
- South-facing, well-maintained garden
- Allocated parking space
- Gas central heating and double glazing