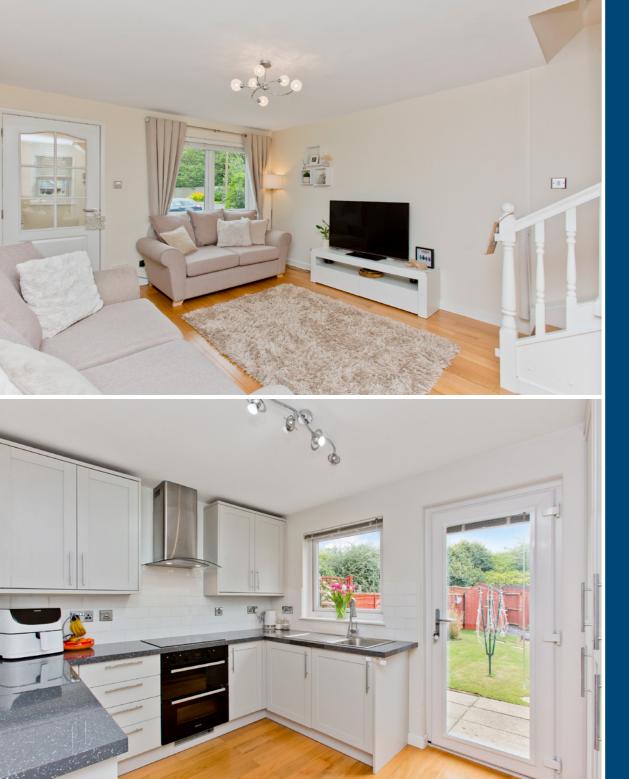

# 33 GOGARLOCH SYKE

Forming part of a leafy cul-de-sac development in South Gyle, this midterraced house enjoys two double bedrooms with built-in wardrobes, a living/dining room, an attractive kitchen, and a bathroom, and is presented in a move-in condition with modern, neutral interiors. The home is accompanied by a well-maintained, south-facing garden and an allocated parking space.

#### Features

- Mid-terraced house in South Gyle
- Part of a leafy, cul-de-sac development
- Modern, neutral interiors
- Entrance porch
- Elegant living/dining room
- Attractive, timeless kitchen
- Two double bedrooms with built-in wardrobes
- Bathroom with shower-over-bath
- South-facing, well-maintained garden
- Allocated parking space
- Gas central heating and double glazing