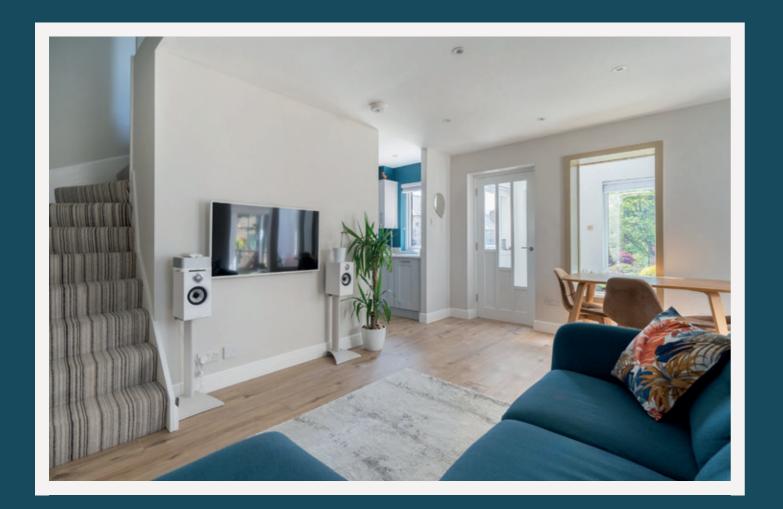

- Bright living/dining room with a stylish soft neutral interior including wood-effect flooring.
- Kitchen partially divided from the living/dining room, with designer 'slabtech' worktops, and integrated appliances including a dishwasher, fridge, microwave, oven, induction hob, and an external-vented extractor hood. Access to utility cupboard with plumbing for washing machine.
- Beautifully bright family room with skylights and French doors opening out to the patio and gardens.
- First floor principal double bedroom featuring wall-to-wall bespoke wardrobes. Bright second double bedroom with custom hardwood desk overlooking the rear garden. Fully tiled contemporary bathroom with wall mounted power shower over bath,
- washbasin vanity unit, WC, and a chrome towel radiator.
- Downstairs WC (to be completed prior to sale).
- Partially floored loft with loft ladder perfect for storage.
- New double glazing and central heating throughout (new gas combi boiler).
- Large, private rear garden with mature plantings, freshly turfed lawn, and patio. • The garden borders well-kept communal grounds.
- On-street residents parking (permit).