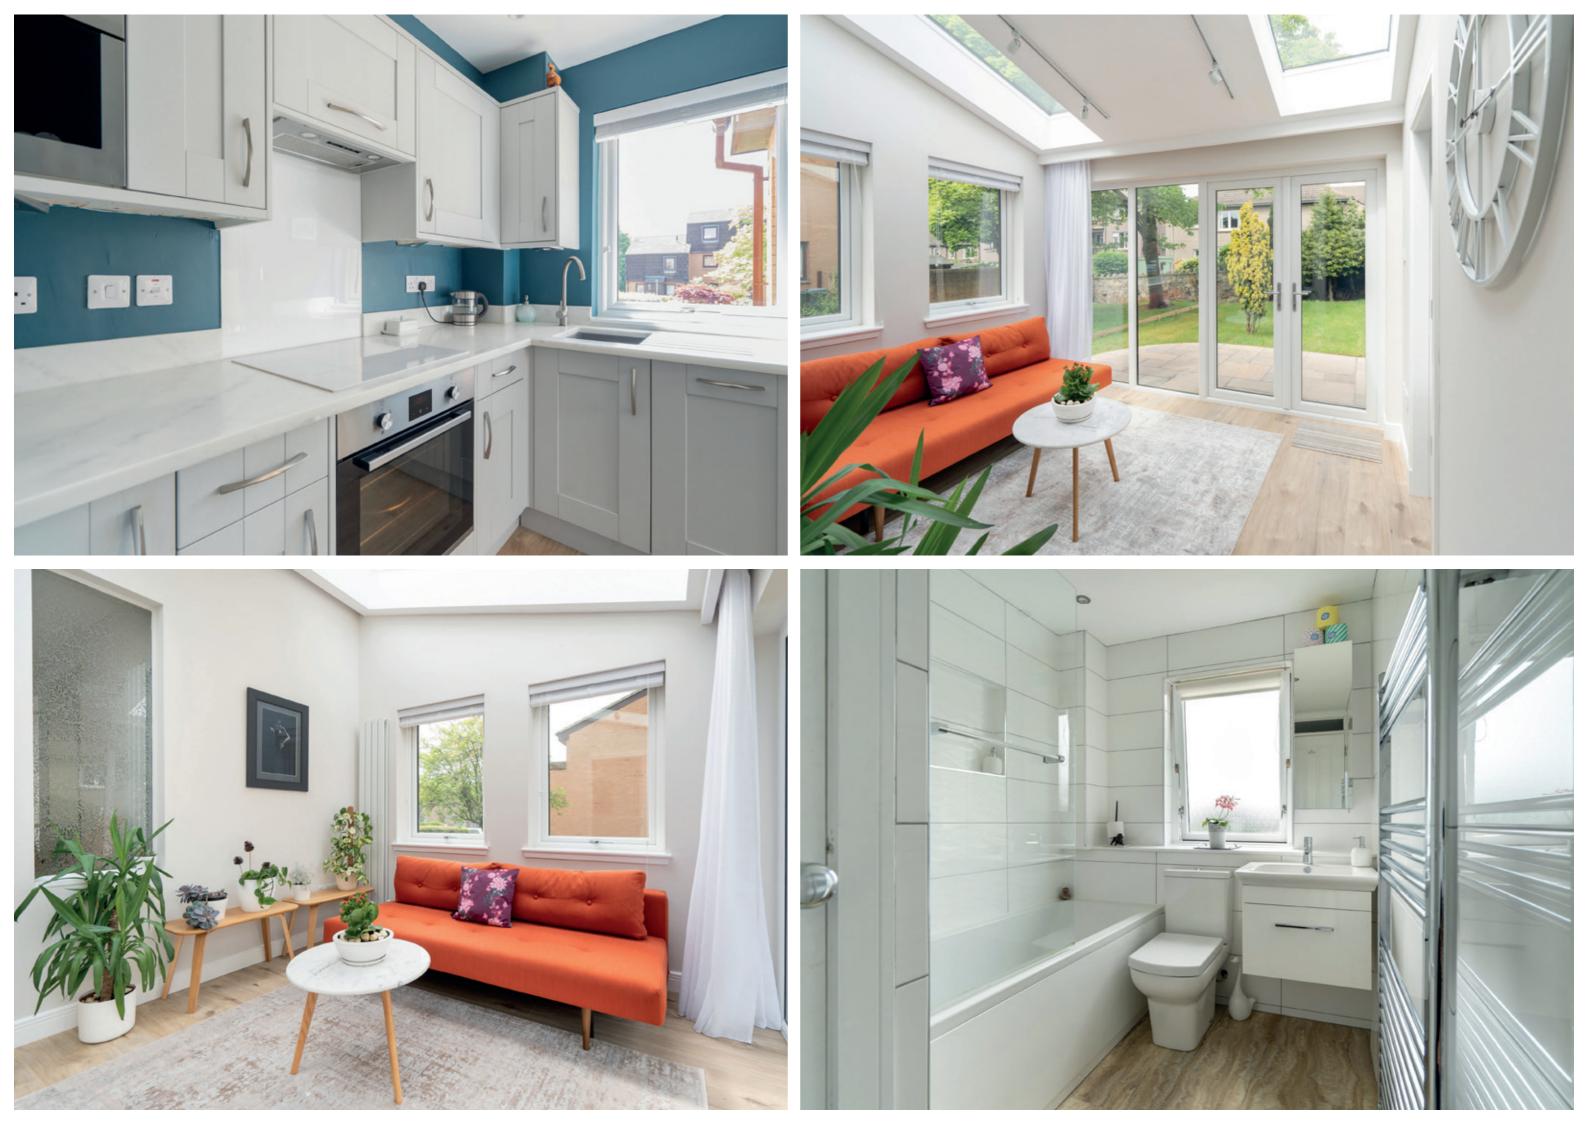

- Bright living/dining room with a stylish soft neutral interior including wood-effect flooring.
- Kitchen partially divided from the living/dining room, with designer 'slabtech' worktops, and integrated appliances including a dishwasher, fridge, microwave, oven, induction hob, and an external-vented extractor hood. Access to utility cupboard with plumbing for washing machine.
- Beautifully bright family room with skylights and French doors opening out to the patio and gardens.
- First floor principal double bedroom featuring wall-to-wall bespoke wardrobes. Bright second double bedroom with custom hardwood desk overlooking the rear garden. Fully tiled contemporary bathroom with wall mounted power shower over bath,
- washbasin vanity unit, WC, and a chrome towel radiator.
- Downstairs WC (to be completed prior to sale).
- Partially floored loft with loft ladder perfect for storage.
- New double glazing and central heating throughout (new gas combi boiler).
- Large, private rear garden with mature plantings, freshly turfed lawn, and patio. • The garden borders well-kept communal grounds.
- On-street residents parking (permit).