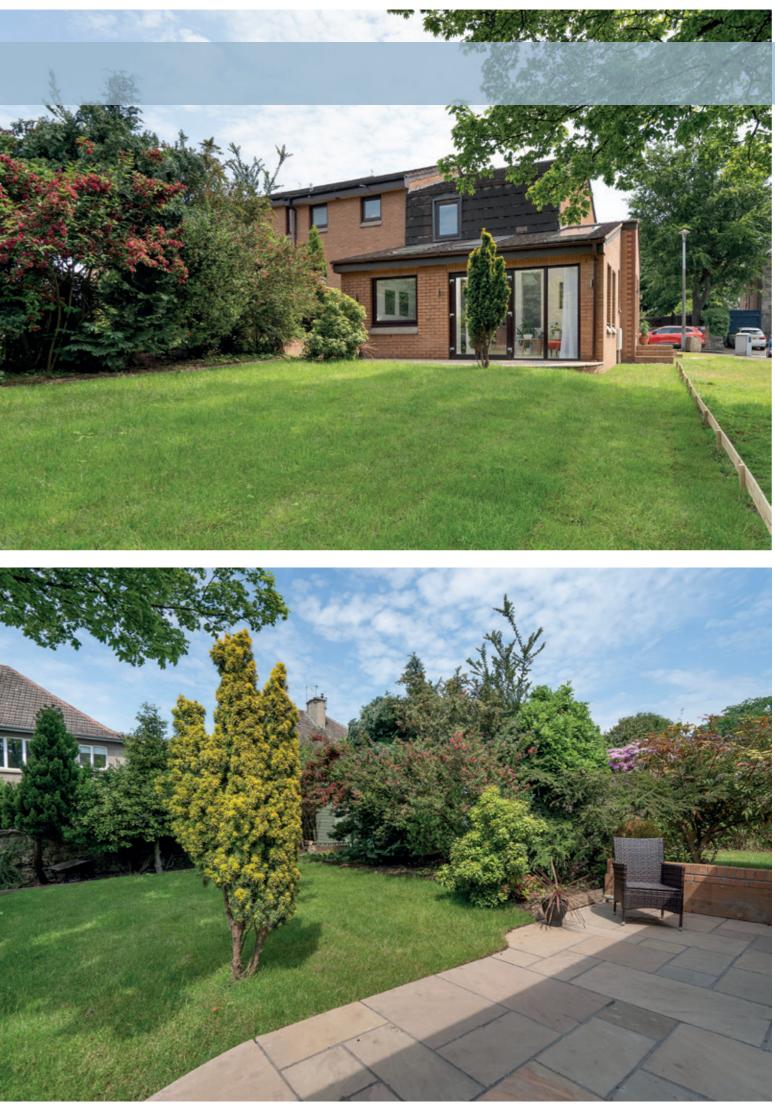

- Bright living/dining room with a stylish soft neutral interior including wood-effect flooring.
- Kitchen partially divided from the living/dining room, with designer 'slabtech' worktops, and integrated appliances including a dishwasher, fridge, microwave, oven, induction hob, and an external-vented extractor hood. Access to utility cupboard with plumbing for washing machine.
- Beautifully bright family room with skylights and French doors opening out to the patio and gardens.
- First floor principal double bedroom featuring wall-to-wall bespoke wardrobes. Bright second double bedroom with custom hardwood desk overlooking the rear garden. Fully tiled contemporary bathroom with wall mounted power shower over bath,
- washbasin vanity unit, WC, and a chrome towel radiator.
- Downstairs WC (to be completed prior to sale).
- Partially floored loft with loft ladder perfect for storage.
- New double glazing and central heating throughout (new gas combi boiler).
- Large, private rear garden with mature plantings, freshly turfed lawn, and patio. • The garden borders well-kept communal grounds.
- On-street residents parking (permit).