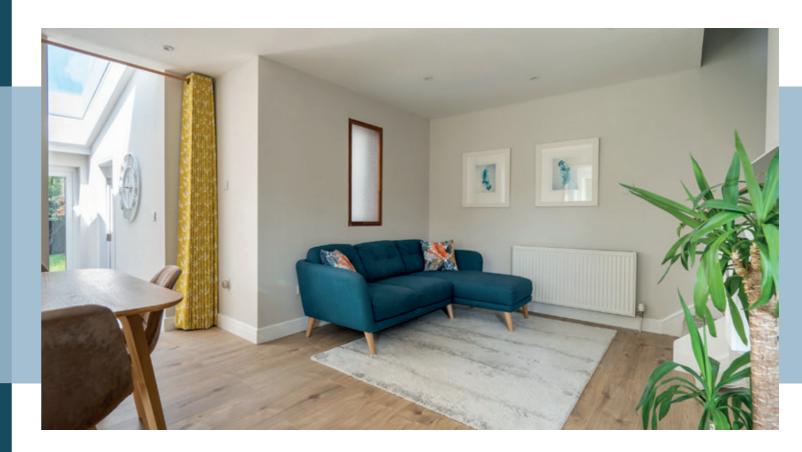

- Bright living/dining room with a stylish soft neutral interior including wood-effect flooring.
- Kitchen partially divided from the living/dining room, with designer 'slabtech' worktops, and integrated appliances including a dishwasher, fridge, microwave, oven, induction hob, and an external-vented extractor hood. Access to utility cupboard with plumbing for washing machine.
- Beautifully bright family room with skylights and French doors opening out to the patio and gardens.
- First floor principal double bedroom featuring wall-to-wall bespoke wardrobes. Bright second double bedroom with custom hardwood desk overlooking the rear garden. Fully tiled contemporary bathroom with wall mounted power shower over bath,
- washbasin vanity unit, WC, and a chrome towel radiator.
- Downstairs WC (to be completed prior to sale).
- Partially floored loft with loft ladder perfect for storage.
- New double glazing and central heating throughout (new gas combi boiler).
- Large, private rear garden with mature plantings, freshly turfed lawn, and patio. • The garden borders well-kept communal grounds.
- On-street residents parking (permit).