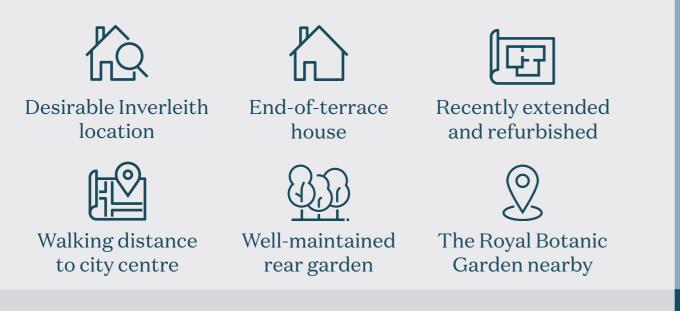

#### EILDON TERRACE AT A GLANCE:

#### A LITTLE BIT ABOUT THE PROPERTY:

Located in Edinburgh's desirable Inverleith and minutes from The Royal Botanic Garden, this end-of-terrace home in a peaceful neighbourhood has been tastefully extended and fully refurbished throughout by the current owners. Impeccably finished and in pristine condition, this home boasts architecturally led features that invite abundant natural light. The property is peacefully situated in a well-maintained culde-sac of similar homes and has the benefit of a beautiful private garden directly accessible from the family room. It is a perfect opportunity for buyers seeking a stylish residence, in a tranquil surround, yet within walking distance of the City Centre, New Town, Stockbridge, and Inverleith Park.