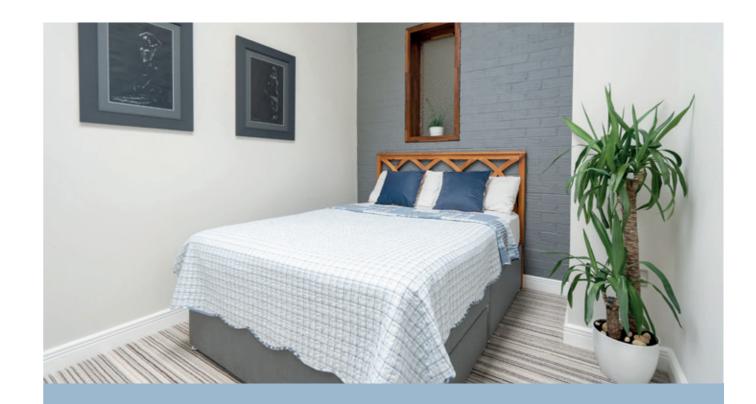

- Bright living/dining room with a stylish soft neutral interior including wood-effect flooring.
- Kitchen partially divided from the living/dining room, with designer 'slabtech' worktops, and integrated appliances including a dishwasher, fridge, microwave, oven, induction hob, and an external-vented extractor hood. Access to utility cupboard with plumbing for washing machine.
- Beautifully bright family room with skylights and French doors opening out to the patio and gardens.
- First floor principal double bedroom featuring wall-to-wall bespoke wardrobes. Bright second double bedroom with custom hardwood desk overlooking the rear garden. Fully tiled contemporary bathroom with wall mounted power shower over bath,
- washbasin vanity unit, WC, and a chrome towel radiator.
- Downstairs WC (to be completed prior to sale).
- Partially floored loft with loft ladder perfect for storage.
- New double glazing and central heating throughout (new gas combi boiler).
- Large, private rear garden with mature plantings, freshly turfed lawn, and patio. • The garden borders well-kept communal grounds.
- On-street residents parking (permit).