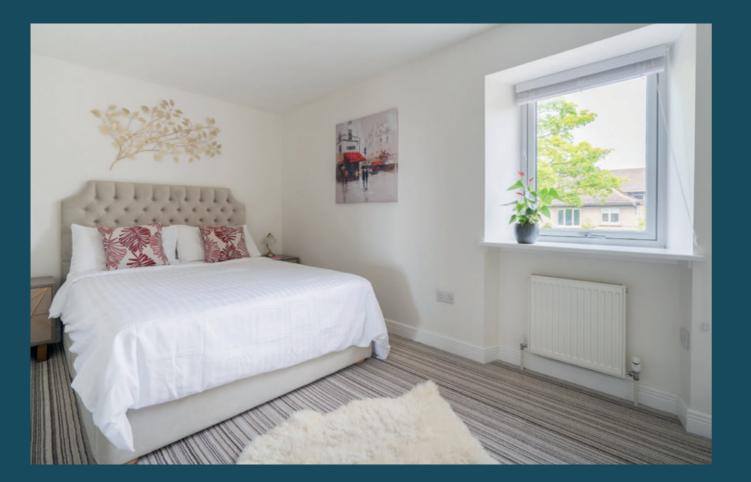

- Bright living/dining room with a stylish soft neutral interior including wood-effect flooring.
- Kitchen partially divided from the living/dining room, with designer 'slabtech' worktops, and integrated appliances including a dishwasher, fridge, microwave, oven, induction hob, and an external-vented extractor hood. Access to utility cupboard with plumbing for washing machine.
- Beautifully bright family room with skylights and French doors opening out to the patio and gardens.
- First floor principal double bedroom featuring wall-to-wall bespoke wardrobes. Bright second double bedroom with custom hardwood desk overlooking the rear garden. Fully tiled contemporary bathroom with wall mounted power shower over bath,
- washbasin vanity unit, WC, and a chrome towel radiator.
- Downstairs WC (to be completed prior to sale).
- Partially floored loft with loft ladder perfect for storage.
- New double glazing and central heating throughout (new gas combi boiler).
- Large, private rear garden with mature plantings, freshly turfed lawn, and patio. • The garden borders well-kept communal grounds.
- On-street residents parking (permit).