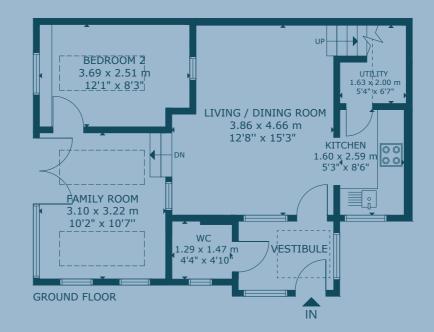

#### FLOOR PLAN:

21 Eildon Terrace, Inverleith, Edinburgh, EH3 5NL Approx. Gross Internal Area 854 Sq Ft - 79 Sq M For identification only. Not to scale. © Nest Marketing

FIRST FLOOR