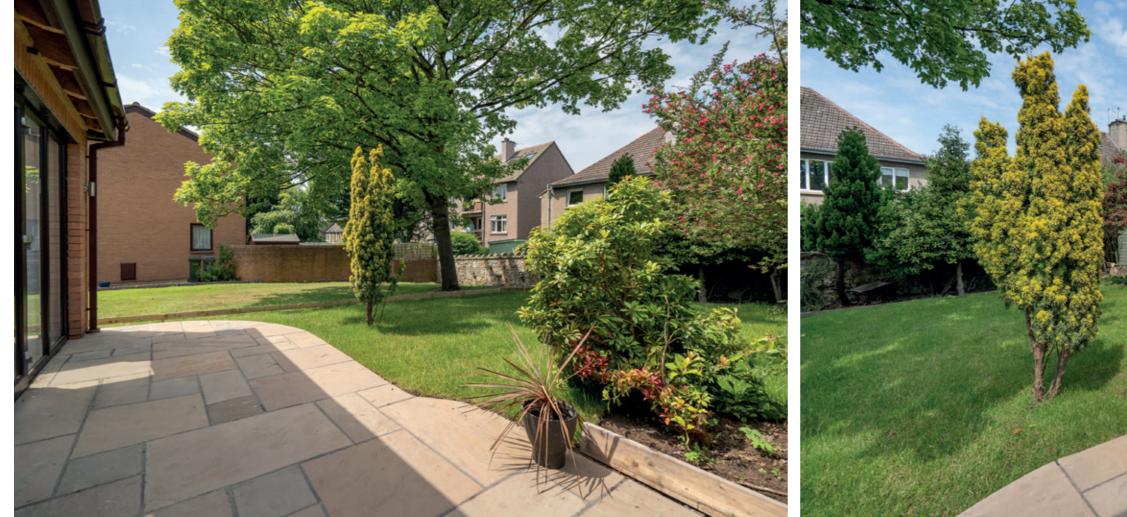

- Bright living/dining room with a stylish soft neutral interior including wood-effect flooring.
- Kitchen partially divided from the living/dining room, with designer 'slabtech' worktops, and integrated appliances including a dishwasher, fridge, microwave, oven, induction hob, and an external-vented extractor hood. Access to utility cupboard with plumbing for washing machine.
- Beautifully bright family room with skylights and French doors opening out to the patio and gardens.
- First floor principal double bedroom featuring wall-to-wall bespoke wardrobes. Bright second double bedroom with custom hardwood desk overlooking the rear garden. Fully tiled contemporary bathroom with wall mounted power shower over bath,
- washbasin vanity unit, WC, and a chrome towel radiator.
- Downstairs WC (to be completed prior to sale).
- Partially floored loft with loft ladder perfect for storage.
- New double glazing and central heating throughout (new gas combi boiler).
- Large, private rear garden with mature plantings, freshly turfed lawn, and patio. • The garden borders well-kept communal grounds.
- On-street residents parking (permit).