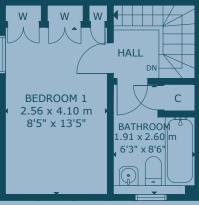

#### FLOOR PLAN:

21 Eildon Terrace, Inverleith, Edinburgh, EH3 5NL Approx. Gross Internal Area 854 Sq Ft - 79 Sq M For identification only. Not to scale. © Nest Marketing

FIRST FLOOR