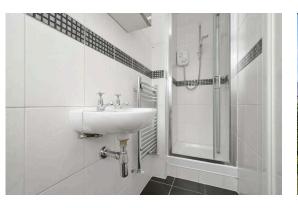

- External staircase to main door entrance
- Entrance vestibule
- Shower room with three-piece suite, shower cubicle with electric shower, wc and sink
- Hallway with store cupboard and loft access via a pull-down ladder
- Living room with twin front facing windows, ornate fireplace, and feature fire surround
- Fitted dining kitchen with a range of base units, ample space for a table and chairs, oven, gas hob, extractor, and the remaining white goods
- Double bedroom with front facing window, built-in wardrobes with overhead storage
- Gas central heating and double glazing
- Rear garden grounds and communal drying green
- On street parking
- · Viewing essential