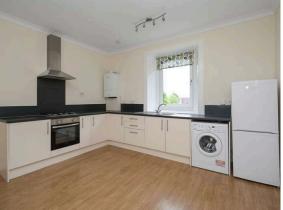

- External staircase to main door entrance
- Entrance vestibule
- Shower room with three-piece suite, shower cubicle with electric shower, wc and sink
- Hallway with store cupboard and loft access via a pull-down ladder
- Living room with twin front facing windows, ornate fireplace, and feature fire surround
- Fitted dining kitchen with a range of base units, ample space for a table and chairs, oven, gas hob, extractor, and the remaining white goods
- Double bedroom with front facing window, built-in wardrobes with overhead storage
- Gas central heating and double glazing
- Rear garden grounds and communal drying green
- On street parking
- · Viewing essential