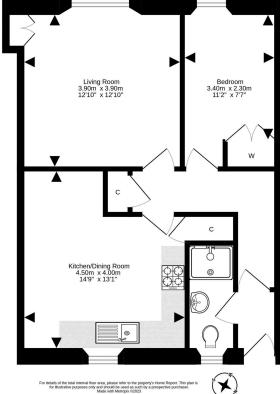

- External staircase to main door entrance
- Entrance vestibule
- Shower room with three-piece suite, shower cubicle with electric shower, wc and sink
- Hallway with store cupboard and loft access via a pull-down ladder
- Living room with twin front facing windows, ornate fireplace, and feature fire surround
- Fitted dining kitchen with a range of base units, ample space for a table and chairs, oven, gas hob, extractor, and the remaining white goods
- Double bedroom with front facing window, built-in wardrobes with overhead storage
- Gas central heating and double glazing
- Rear garden grounds and communal drying green
- On street parking
- · Viewing essential