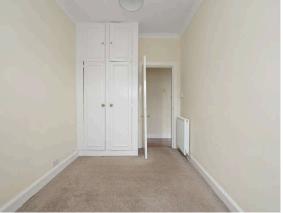

- External staircase to main door entrance
- Entrance vestibule
- Shower room with three-piece suite, shower cubicle with electric shower, wc and sink
- Hallway with store cupboard and loft access via a pull-down ladder
- Living room with twin front facing windows, ornate fireplace, and feature fire surround
- Fitted dining kitchen with a range of base units, ample space for a table and chairs, oven, gas hob, extractor, and the remaining white goods
- Double bedroom with front facing window, built-in wardrobes with overhead storage
- Gas central heating and double glazing
- Rear garden grounds and communal drying green
- On street parking
- · Viewing essential