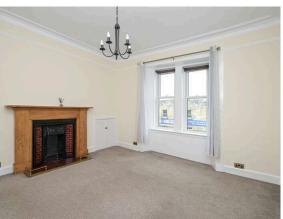

- External staircase to main door entrance
- Entrance vestibule
- Shower room with three-piece suite, shower cubicle with electric shower, wc and sink
- Hallway with store cupboard and loft access via a pull-down ladder
- Living room with twin front facing windows, ornate fireplace, and feature fire surround
- Fitted dining kitchen with a range of base units, ample space for a table and chairs, oven, gas hob, extractor, and the remaining white goods
- Double bedroom with front facing window, built-in wardrobes with overhead storage
- Gas central heating and double glazing
- Rear garden grounds and communal drying green
- On street parking
- · Viewing essential