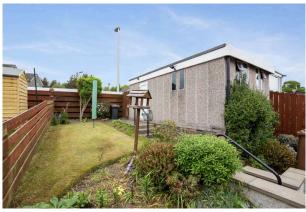

- Bedroom two with window to the rear
- · Bedroom three with window to the front and over stair storage
- Family bathroom with three-piece suite, shower over the bath and folding shower screen
- Gas central heating ( recently replaced boiler), double glazing, and alarm system
- Lovely private garden grounds to the front and rear which are terraced with a patio area and are ideal for outside entertaining
- · Detached garage and On-street parking to the rear
- Child safe pathway and grassed area to the front
- · Stunning countryside views to the front