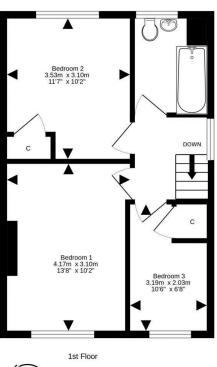

- Entrance porch
- Spacious living room with stairs to the upper level, under stair storage, window to the front with stunning views, and electric fire and fire surround
- · Dining room with patio doors to the rear
- Fitted kitchen with a range of base and wall units, ceramic hob, extractor, double oven, remaining free standing white goods, window to the side and rear garden access
- Upper hallway with window to the side and Ramsey ladder loft
- Main bedroom with built-in wardrobes and front facing window providing stunning views

- Bedroom two with window to the rear
- · Bedroom three with window to the front and over stair storage
- Family bathroom with three-piece suite, shower over the bath and folding shower screen
- Gas central heating ( recently replaced boiler), double glazing, and alarm system
- Lovely private garden grounds to the front and rear which are terraced with a patio area and are ideal for outside entertaining
- · Detached garage and On-street parking to the rear
- Child safe pathway and grassed area to the front
- · Stunning countryside views to the front