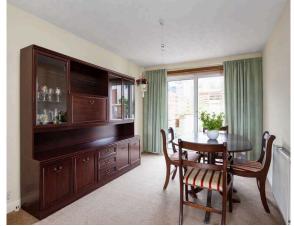

- Entrance porch
- Spacious living room with stairs to the upper level, under stair storage, window to the front with stunning views, and electric fire and fire surround
- · Dining room with patio doors to the rear
- Fitted kitchen with a range of base and wall units, ceramic hob, extractor, double oven, remaining free standing white goods, window to the side and rear garden access
- Upper hallway with window to the side and Ramsey ladder loft
- Main bedroom with built-in wardrobes and front facing window providing stunning views