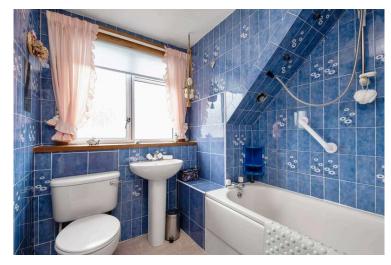

- Bedroom two with window to the rear
- · Bedroom three with window to the front and over stair storage
- Family bathroom with three-piece suite, shower over the bath and folding shower screen
- Gas central heating ( recently replaced boiler), double glazing, and alarm system
- Lovely private garden grounds to the front and rear which are terraced with a patio area and are ideal for outside entertaining
- · Detached garage and On-street parking to the rear
- Child safe pathway and grassed area to the front
- · Stunning countryside views to the front