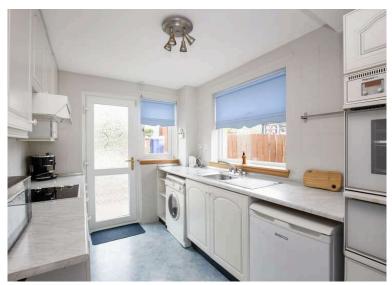

- Entrance porch
- Spacious living room with stairs to the upper level, under stair storage, window to the front with stunning views, and electric fire and fire surround
- · Dining room with patio doors to the rear
- Fitted kitchen with a range of base and wall units, ceramic hob, extractor, double oven, remaining free standing white goods, window to the side and rear garden access
- Upper hallway with window to the side and Ramsey ladder loft
- Main bedroom with built-in wardrobes and front facing window providing stunning views