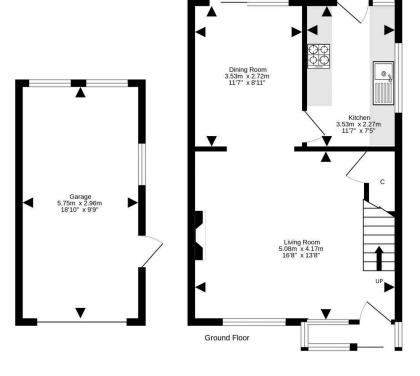

- Entrance porch
- Spacious living room with stairs to the upper level, under stair storage, window to the front with stunning views, and electric fire and fire surround
- · Dining room with patio doors to the rear
- Fitted kitchen with a range of base and wall units, ceramic hob, extractor, double oven, remaining free standing white goods, window to the side and rear garden access
- Upper hallway with window to the side and Ramsey ladder loft
- Main bedroom with built-in wardrobes and front facing window providing stunning views

- Bedroom two with window to the rear
- · Bedroom three with window to the front and over stair storage
- Family bathroom with three-piece suite, shower over the bath and folding shower screen
- Gas central heating ( recently replaced boiler), double glazing, and alarm system
- Lovely private garden grounds to the front and rear which are terraced with a patio area and are ideal for outside entertaining
- · Detached garage and On-street parking to the rear
- Child safe pathway and grassed area to the front
- · Stunning countryside views to the front