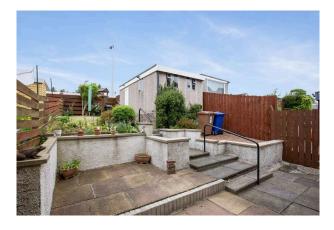

- Bedroom two with window to the rear
- · Bedroom three with window to the front and over stair storage
- Family bathroom with three-piece suite, shower over the bath and folding shower screen
- Gas central heating ( recently replaced boiler), double glazing, and alarm system
- Lovely private garden grounds to the front and rear which are terraced with a patio area and are ideal for outside entertaining
- · Detached garage and On-street parking to the rear
- Child safe pathway and grassed area to the front
- · Stunning countryside views to the front