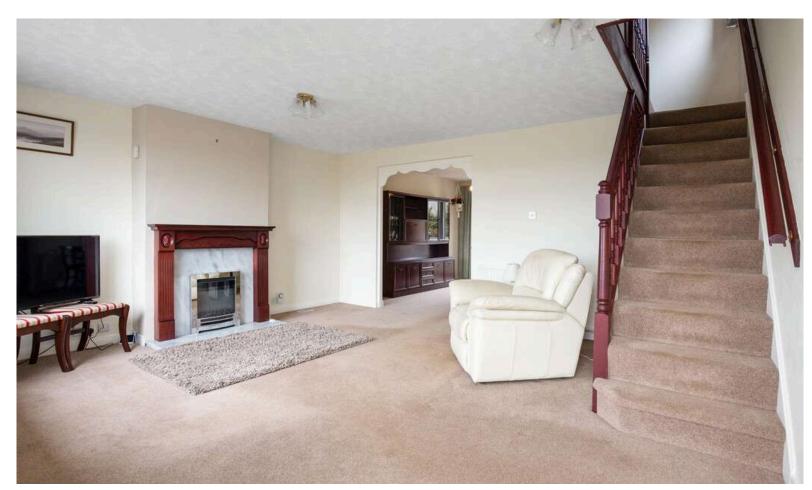

- Entrance porch
- Spacious living room with stairs to the upper level, under stair storage, window to the front with stunning views, and electric fire and fire surround
- · Dining room with patio doors to the rear
- Fitted kitchen with a range of base and wall units, ceramic hob, extractor, double oven, remaining free standing white goods, window to the side and rear garden access
- Upper hallway with window to the side and Ramsey ladder loft
- Main bedroom with built-in wardrobes and front facing window providing stunning views