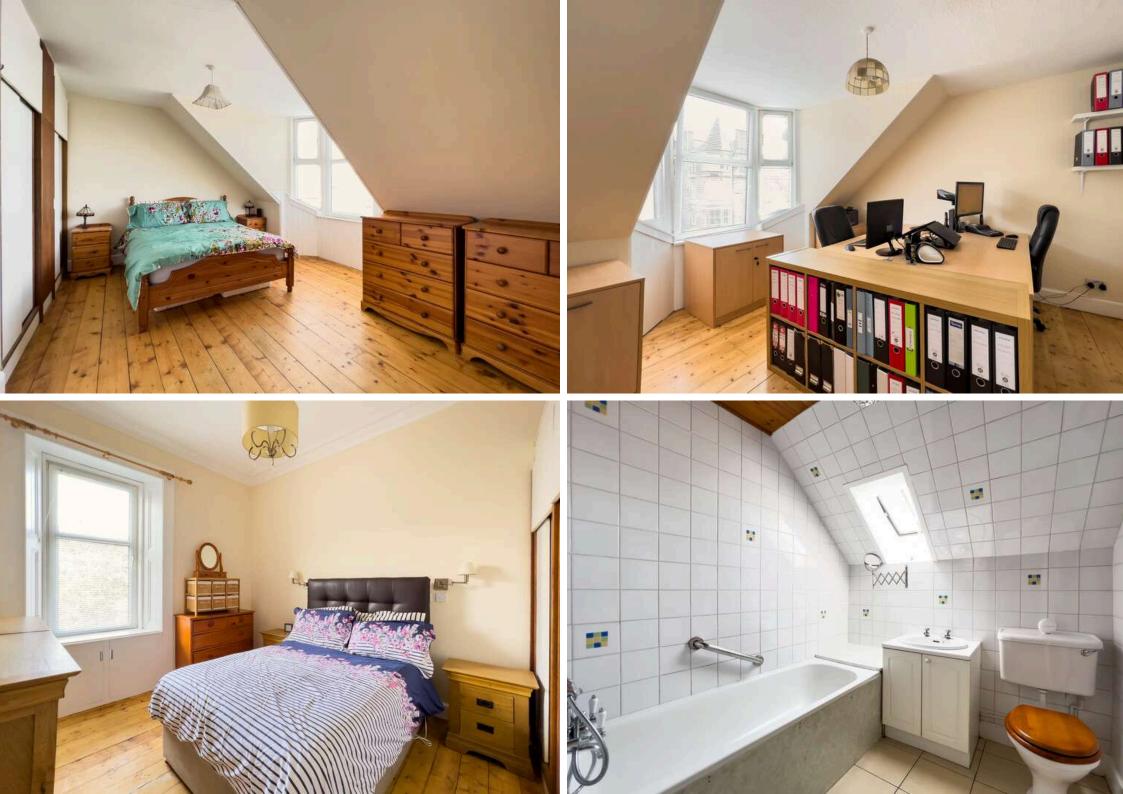

The accomodation comprises of a beautiful bay window lounge featuring fantastic ornate cornicing and centre rose with an additional home office/fourth bedroom off the living room. A galley kitchen with a range of floor and wall mounted, gas hob and electric oven integrated appliances and white goods which are included in the sale. There is a large dining room which is the perfect space for hosting friends and family. Three double bedrooms all with fitted wardrobes offering plenty of useful storage space. Fully tiled family bathroom with a three-piece suite. The property benefits from gas central heating and double glazing throughout for maximum efficiency. A lovely private front entrance laid with a range of flowers and a superb private back garden planted with a range of fruits and vegetables perfect for the gardening enthusiasts. There is also a useful large coal store accessed through the communal stair. Free on-street parking is also available.