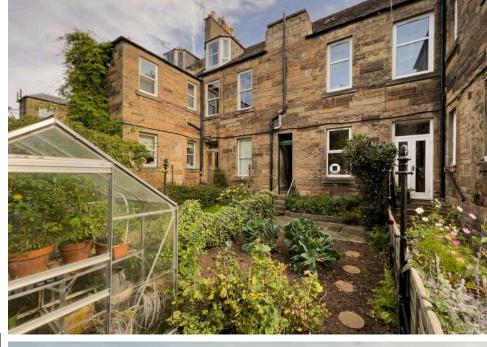

The accomodation comprises of a beautiful bay window lounge featuring fantastic ornate cornicing and centre rose with an additional home office/fourth bedroom off the living room. A galley kitchen with a range of floor and wall mounted, gas hob and electric oven integrated appliances and white goods which are included in the sale. There is a large dining room which is the perfect space for hosting friends and family. Three double bedrooms all with fitted wardrobes offering plenty of useful storage space. Fully tiled family bathroom with a three-piece suite. The property benefits from gas central heating and double glazing throughout for maximum efficiency. A lovely private front entrance laid with a range of flowers and a superb private back garden planted with a range of fruits and vegetables perfect for the gardening enthusiasts. There is also a useful large coal store accessed through the communal stair. Free on-street parking is also available.