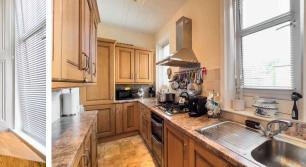

## Fixed price £495,000

- Bay window lounge featuring ornate cornicing and centre rose
- Galley kitchen with a range of floor and wall mounted units, gas hob and electric oven and integrated appliances
- Three double bedrooms and fourth optional bedroom/home office
- Dining room
- Fully tiled bathroom with three-piece suite
- Gas central heating
- Private rear garden
- Free on-street parking

The accomodation comprises of a beautiful bay window lounge featuring fantastic ornate cornicing and centre rose with an additional home office/fourth bedroom off the living room. A galley kitchen with a range of floor and wall mounted, gas hob and electric oven integrated appliances and white goods which are included in the sale. There is a large dining room which is the perfect space for hosting friends and family. Three double bedrooms all with fitted wardrobes offering plenty of useful storage space. Fully tiled family bathroom with a three-piece suite. The property benefits from gas central heating and double glazing throughout for maximum efficiency. A lovely private front entrance laid with a range of flowers and a superb private back garden planted with a range of fruits and vegetables perfect for the gardening enthusiasts. There is also a useful large coal store accessed through the communal stair. Free on-street parking is also available.