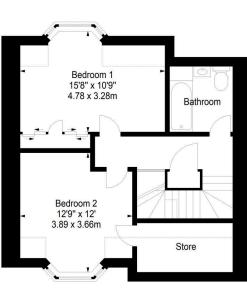

The accomodation comprises of a beautiful bay window lounge featuring fantastic ornate cornicing and centre rose with an additional home office/fourth bedroom off the living room. A galley kitchen with a range of floor and wall mounted, gas hob and electric oven integrated appliances and white goods which are included in the sale. There is a large dining room which is the perfect space for hosting friends and family. Three double bedrooms all with fitted wardrobes offering plenty of useful storage space. Fully tiled family bathroom with a three-piece suite. The property benefits from gas central heating and double glazing throughout for maximum efficiency. A lovely private front entrance laid with a range of flowers and a superb private back garden planted with a range of fruits and vegetables perfect for the gardening enthusiasts. There is also a useful large coal store accessed through the communal stair. Free on-street parking is also available.

## Ashley Terrace, Edinburgh, EH11 1RE

SquareFoot

Approx. Gross Internal Area 1427 Sg Ft - 132.57 Sg M For identification only. Not to scale. © SquareFoot 2023

Second Floor

Property Centre: **1** Harrison Gardens Edinburgh EH11 3NA Tel: 0131 337 1800 Fax: 0131 337 1118