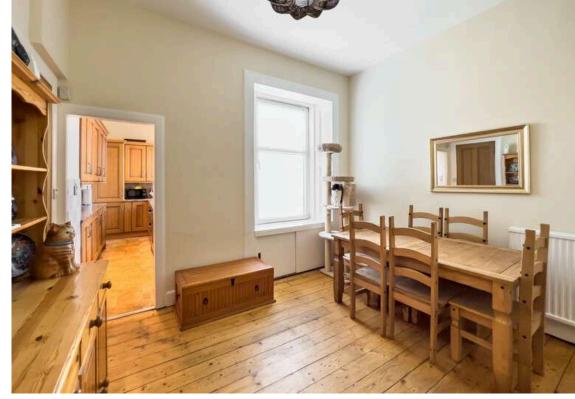

The accomodation comprises of a beautiful bay window lounge featuring fantastic ornate cornicing and centre rose with an additional home office/fourth bedroom off the living room. A galley kitchen with a range of floor and wall mounted, gas hob and electric oven integrated appliances and white goods which are included in the sale. There is a large dining room which is the perfect space for hosting friends and family. Three double bedrooms all with fitted wardrobes offering plenty of useful storage space. Fully tiled family bathroom with a three-piece suite. The property benefits from gas central heating and double glazing throughout for maximum efficiency. A lovely private front entrance laid with a range of flowers and a superb private back garden planted with a range of fruits and vegetables perfect for the gardening enthusiasts. There is also a useful large coal store accessed through the communal stair. Free on-street parking is also available.