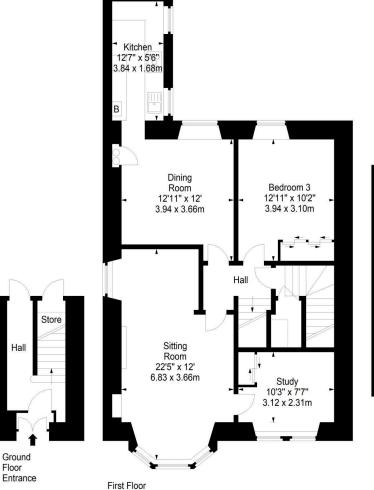

The accomodation comprises of a beautiful bay window lounge featuring fantastic ornate cornicing and centre rose with an additional home office/fourth bedroom off the living room. A galley kitchen with a range of floor and wall mounted, gas hob and electric oven integrated appliances and white goods which are included in the sale. There is a large dining room which is the perfect space for hosting friends and family. Three double bedrooms all with fitted wardrobes offering plenty of useful storage space. Fully tiled family bathroom with a three-piece suite. The property benefits from gas central heating and double glazing throughout for maximum efficiency. A lovely private front entrance laid with a range of flowers and a superb private back garden planted with a range of fruits and vegetables perfect for the gardening enthusiasts. There is also a useful large coal store accessed through the communal stair. Free on-street parking is also available.

## Ashley Terrace, Edinburgh, EH11 1RE

SquareFoot

Approx. Gross Internal Area 1427 Sg Ft - 132.57 Sg M For identification only. Not to scale. © SquareFoot 2023

Second Floor

Property Centre: **1** Harrison Gardens Edinburgh EH11 3NA Tel: 0131 337 1800 Fax: 0131 337 1118