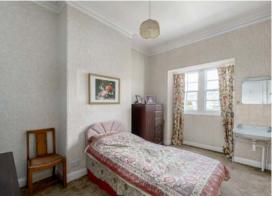

- Accessed through the beautifully maintained front garden, the front door leads into an entrance vestibule and spacious hallway with under-stair storage.
- The downstairs level hosts a sunny, spacious formal dining room with bay windows, traditional cornicing, and a feature fireplace.
- A sizeable, fitted kitchen with wall and floormounted units, a large range cooker with six-ring gas hob with extractor hood and light, oven and grill, integrated fridge/freezer and ample space for dining table and chairs.
- The kitchen leads through to the vast utility room with washing machine, chest freezer and additional WC. Door out to back garden.
- Study with original feature fireplace and door out to the rear garden.
- Stair from the kitchen leads to former maid's room, providing a spacious single bedroom or additional study.
- The second-floor welcomes two generously sized double bedrooms, quietly situated to the rear of the property. Both bedrooms overlook the garden, offer wardrobes or storage and have a wash-hand basin.