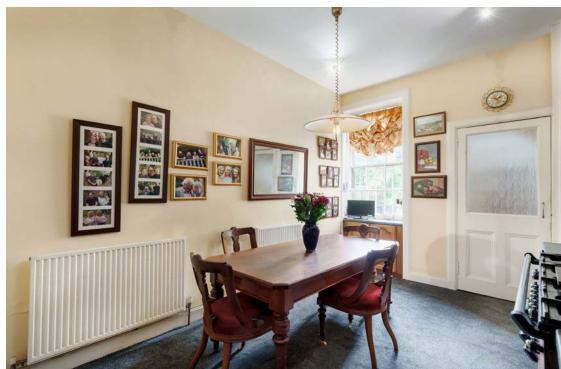

- Accessed through the beautifully maintained front garden, the front door leads into an entrance vestibule and spacious hallway with under-stair storage.
- The downstairs level hosts a sunny, spacious formal dining room with bay windows, traditional cornicing, and a feature fireplace.
- A sizeable, fitted kitchen with wall and floormounted units, a large range cooker with six-ring gas hob with extractor hood and light, oven and grill, integrated fridge/freezer and ample space for dining table and chairs.
- The kitchen leads through to the vast utility room with washing machine, chest freezer and additional WC. Door out to back garden.
- Study with original feature fireplace and door out to the rear garden.
- Stair from the kitchen leads to former maid's room, providing a spacious single bedroom or additional study.
- The second-floor welcomes two generously sized double bedrooms, quietly situated to the rear of the property. Both bedrooms overlook the garden, offer wardrobes or storage and have a wash-hand basin.