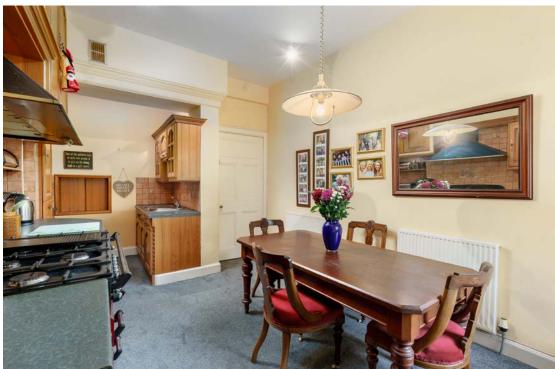

- Accessed through the beautifully maintained front garden, the front door leads into an entrance vestibule and spacious hallway with under-stair storage.
- The downstairs level hosts a sunny, spacious formal dining room with bay windows, traditional cornicing, and a feature fireplace.
- A sizeable, fitted kitchen with wall and floormounted units, a large range cooker with six-ring gas hob with extractor hood and light, oven and grill, integrated fridge/freezer and ample space for dining table and chairs.
- The kitchen leads through to the vast utility room with washing machine, chest freezer and additional WC. Door out to back garden.
- Study with original feature fireplace and door out to the rear garden.
- Stair from the kitchen leads to former maid's room, providing a spacious single bedroom or additional study.
- The second-floor welcomes two generously sized double bedrooms, quietly situated to the rear of the property. Both bedrooms overlook the garden, offer wardrobes or storage and have a wash-hand basin.