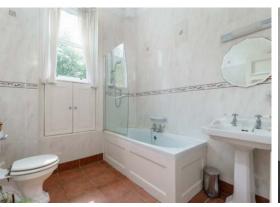

- The family lounge features a large bay window, original period features including a fireplace, and is flooded with natural light.
- Family bathroom comprises of a four-piece suite including bath with shower over, WC, wash-hand basin, and a heated towel rail.
- The top floor provides three further double bedrooms. Two to the rear of the property, overlooking the garden. One generously sized double bedroom to the front of the property, which benefits from double doors out to the balcony.
- A further shower room comprises of a WC and shower cubicle.
- The tranquil rear garden is the perfect place for outdoor dining, with a spacious paved area and steps up to the lawn area with an abundance of shrubs, trees and plants. Further benefiting from a large garden shed.
- On street parking.
- Gas central heating.