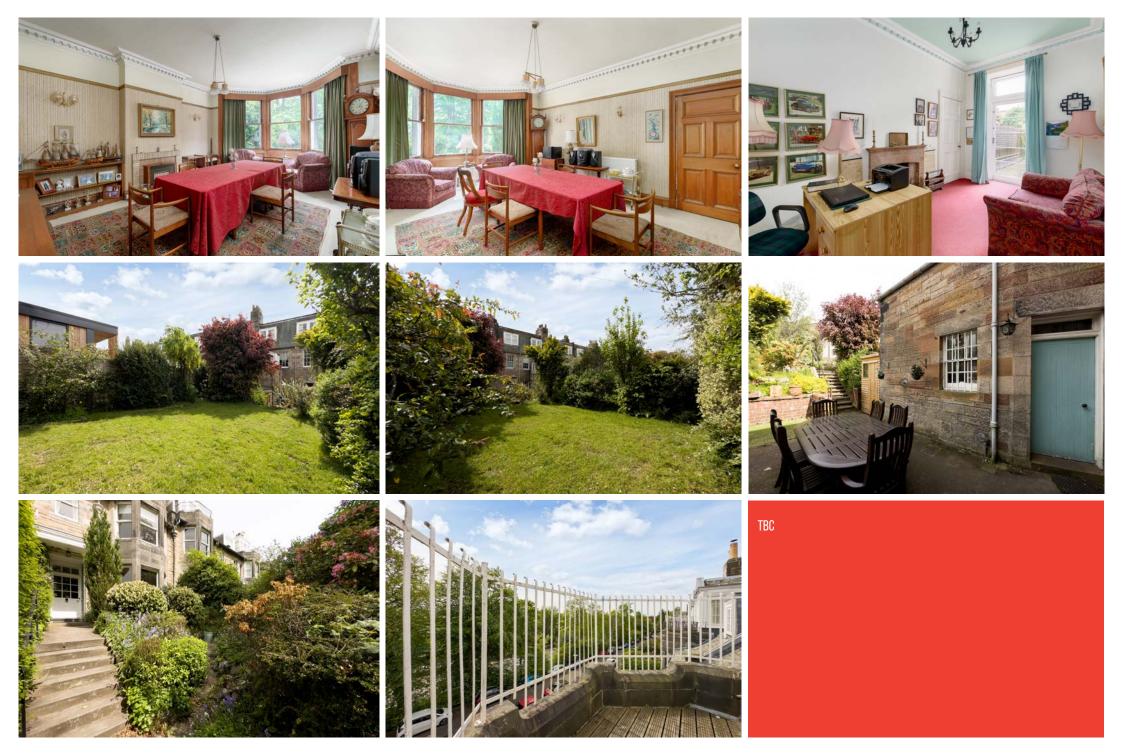

- The family lounge features a large bay window, original period features including a fireplace, and is flooded with natural light.
- Family bathroom comprises of a four-piece suite including bath with shower over, WC, wash-hand basin, and a heated towel rail.
- The top floor provides three further double bedrooms. Two to the rear of the property, overlooking the garden. One generously sized double bedroom to the front of the property, which benefits from double doors out to the balcony.
- A further shower room comprises of a WC and shower cubicle.
- The tranquil rear garden is the perfect place for outdoor dining, with a spacious paved area and steps up to the lawn area with an abundance of shrubs, trees and plants. Further benefiting from a large garden shed.
- On street parking.
- Gas central heating.

## **GENERAL DESCRIPTION**

Gillespie Macandrew are delighted to bring to market a truly beautiful, terraced villa set over three floors. Set within the tranquil street of Abinger Gardens, the sunny front and rear gardens along with an abundance of character, original period features, and generous proportions, make this a perfect opportunity to create a fantastic family home. Boasting six very spacious bedrooms, two reception rooms with bay windows, a separate study, utility and a large dining kitchen with access to the back garden, the property has an immense sense of space and wonderful potential for a family to make the space their own.