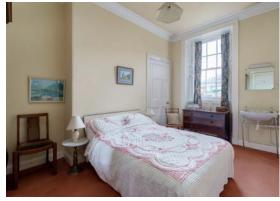

- Accessed through the beautifully maintained front garden, the front door leads into an entrance vestibule and spacious hallway with under-stair storage.
- The downstairs level hosts a sunny, spacious formal dining room with bay windows, traditional cornicing, and a feature fireplace.
- A sizeable, fitted kitchen with wall and floormounted units, a large range cooker with six-ring gas hob with extractor hood and light, oven and grill, integrated fridge/freezer and ample space for dining table and chairs.
- The kitchen leads through to the vast utility room with washing machine, chest freezer and additional WC. Door out to back garden.
- Study with original feature fireplace and door out to the rear garden.
- Stair from the kitchen leads to former maid's room, providing a spacious single bedroom or additional study.
- The second-floor welcomes two generously sized double bedrooms, quietly situated to the rear of the property. Both bedrooms overlook the garden, offer wardrobes or storage and have a wash-hand basin.