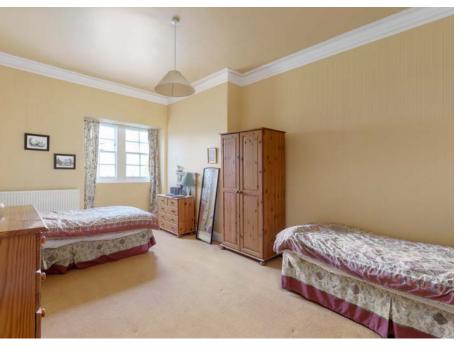

- The family lounge features a large bay window, original period features including a fireplace, and is flooded with natural light.
- Family bathroom comprises of a four-piece suite including bath with shower over, WC, wash-hand basin, and a heated towel rail.
- The top floor provides three further double bedrooms. Two to the rear of the property, overlooking the garden. One generously sized double bedroom to the front of the property, which benefits from double doors out to the balcony.
- A further shower room comprises of a WC and shower cubicle.
- The tranquil rear garden is the perfect place for outdoor dining, with a spacious paved area and steps up to the lawn area with an abundance of shrubs, trees and plants. Further benefiting from a large garden shed.
- On street parking.
- Gas central heating.