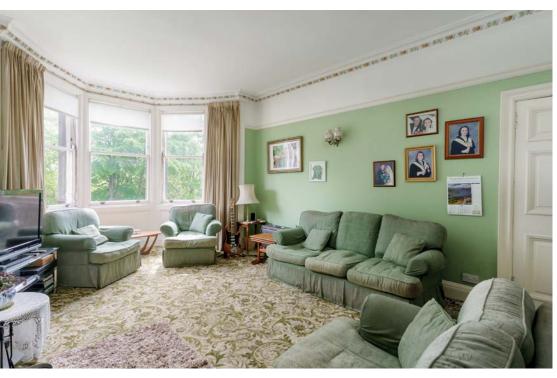

- The family lounge features a large bay window, original period features including a fireplace, and is flooded with natural light.
- Family bathroom comprises of a four-piece suite including bath with shower over, WC, wash-hand basin, and a heated towel rail.
- The top floor provides three further double bedrooms. Two to the rear of the property, overlooking the garden. One generously sized double bedroom to the front of the property, which benefits from double doors out to the balcony.
- A further shower room comprises of a WC and shower cubicle.
- The tranquil rear garden is the perfect place for outdoor dining, with a spacious paved area and steps up to the lawn area with an abundance of shrubs, trees and plants. Further benefiting from a large garden shed.
- On street parking.
- Gas central heating.