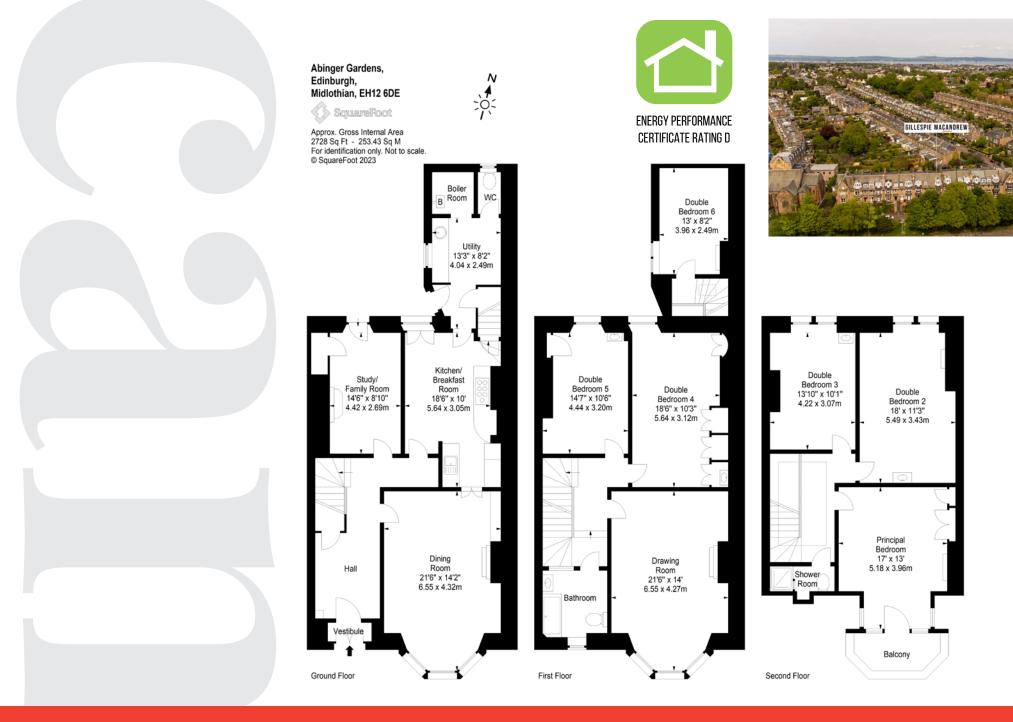

- Accessed through the beautifully maintained front garden, the front door leads into an entrance vestibule and spacious hallway with under-stair storage.
- The downstairs level hosts a sunny, spacious formal dining room with bay windows, traditional cornicing, and a feature fireplace.
- A sizeable, fitted kitchen with wall and floormounted units, a large range cooker with six-ring gas hob with extractor hood and light, oven and grill, integrated fridge/freezer and ample space for dining table and chairs.
- The kitchen leads through to the vast utility room with washing machine, chest freezer and additional WC. Door out to back garden.
- Study with original feature fireplace and door out to the rear garden.
- Stair from the kitchen leads to former maid's room, providing a spacious single bedroom or additional study.
- The second-floor welcomes two generously sized double bedrooms, quietly situated to the rear of the property. Both bedrooms overlook the garden, offer wardrobes or storage and have a wash-hand basin.

- The family lounge features a large bay window, original period features including a fireplace, and is flooded with natural light.
- Family bathroom comprises of a four-piece suite including bath with shower over, WC, wash-hand basin, and a heated towel rail.
- The top floor provides three further double bedrooms. Two to the rear of the property, overlooking the garden. One generously sized double bedroom to the front of the property, which benefits from double doors out to the balcony.
- A further shower room comprises of a WC and shower cubicle.
- The tranquil rear garden is the perfect place for outdoor dining, with a spacious paved area and steps up to the lawn area with an abundance of shrubs, trees and plants. Further benefiting from a large garden shed.
- On street parking.
- Gas central heating.

## **GENERAL DESCRIPTION**

Gillespie Macandrew are delighted to bring to market a truly beautiful, terraced villa set over three floors. Set within the tranquil street of Abinger Gardens, the sunny front and rear gardens along with an abundance of character, original period features, and generous proportions, make this a perfect opportunity to create a fantastic family home. Boasting six very spacious bedrooms, two reception rooms with bay windows, a separate study, utility and a large dining kitchen with access to the back garden, the property has an immense sense of space and wonderful potential for a family to make the space their own.