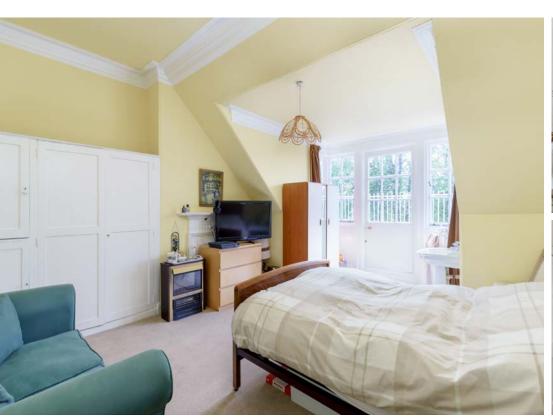

- Accessed through the beautifully maintained front garden, the front door leads into an entrance vestibule and spacious hallway with under-stair storage.
- The downstairs level hosts a sunny, spacious formal dining room with bay windows, traditional cornicing, and a feature fireplace.
- A sizeable, fitted kitchen with wall and floormounted units, a large range cooker with six-ring gas hob with extractor hood and light, oven and grill, integrated fridge/freezer and ample space for dining table and chairs.
- The kitchen leads through to the vast utility room with washing machine, chest freezer and additional WC. Door out to back garden.
- Study with original feature fireplace and door out to the rear garden.
- Stair from the kitchen leads to former maid's room, providing a spacious single bedroom or additional study.
- The second-floor welcomes two generously sized double bedrooms, quietly situated to the rear of the property. Both bedrooms overlook the garden, offer wardrobes or storage and have a wash-hand basin.