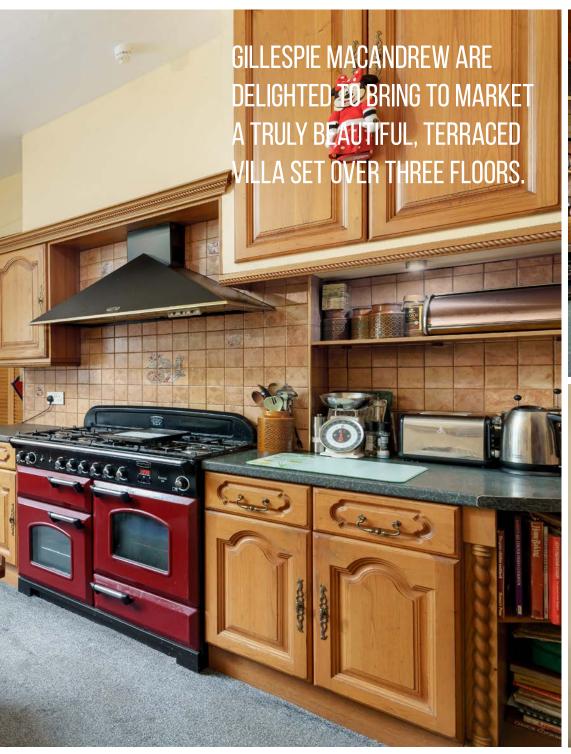

- Accessed through the beautifully maintained front garden, the front door leads into an entrance vestibule and spacious hallway with under-stair storage.
- The downstairs level hosts a sunny, spacious formal dining room with bay windows, traditional cornicing, and a feature fireplace.
- A sizeable, fitted kitchen with wall and floormounted units, a large range cooker with six-ring gas hob with extractor hood and light, oven and grill, integrated fridge/freezer and ample space for dining table and chairs.
- The kitchen leads through to the vast utility room with washing machine, chest freezer and additional WC. Door out to back garden.
- Study with original feature fireplace and door out to the rear garden.
- Stair from the kitchen leads to former maid's room, providing a spacious single bedroom or additional study.
- The second-floor welcomes two generously sized double bedrooms, quietly situated to the rear of the property. Both bedrooms overlook the garden, offer wardrobes or storage and have a wash-hand basin.

## **GENERAL DESCRIPTION**

Gillespie Macandrew are delighted to bring to market a truly beautiful, terraced villa set over three floors. Set within the tranquil street of Abinger Gardens, the sunny front and rear gardens along with an abundance of character, original period features, and generous proportions, make this a perfect opportunity to create a fantastic family home. Boasting six very spacious bedrooms, two reception rooms with bay windows, a separate study, utility and a large dining kitchen with access to the back garden, the property has an immense sense of space and wonderful potential for a family to make the space their own.