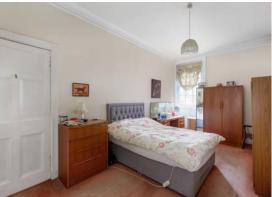

- Accessed through the beautifully maintained front garden, the front door leads into an entrance vestibule and spacious hallway with under-stair storage.
- The downstairs level hosts a sunny, spacious formal dining room with bay windows, traditional cornicing, and a feature fireplace.
- A sizeable, fitted kitchen with wall and floormounted units, a large range cooker with six-ring gas hob with extractor hood and light, oven and grill, integrated fridge/freezer and ample space for dining table and chairs.
- The kitchen leads through to the vast utility room with washing machine, chest freezer and additional WC. Door out to back garden.
- Study with original feature fireplace and door out to the rear garden.
- Stair from the kitchen leads to former maid's room, providing a spacious single bedroom or additional study.
- The second-floor welcomes two generously sized double bedrooms, quietly situated to the rear of the property. Both bedrooms overlook the garden, offer wardrobes or storage and have a wash-hand basin.