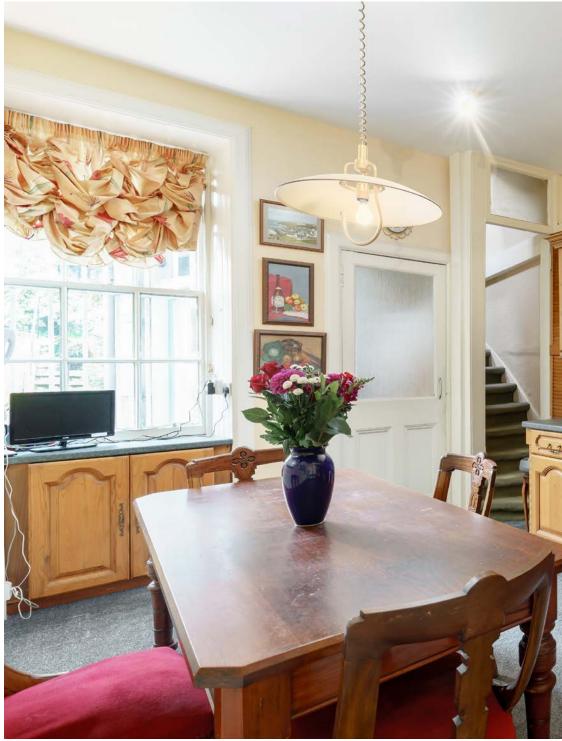

- Accessed through the beautifully maintained front garden, the front door leads into an entrance vestibule and spacious hallway with under-stair storage.
- The downstairs level hosts a sunny, spacious formal dining room with bay windows, traditional cornicing, and a feature fireplace.
- A sizeable, fitted kitchen with wall and floormounted units, a large range cooker with six-ring gas hob with extractor hood and light, oven and grill, integrated fridge/freezer and ample space for dining table and chairs.
- The kitchen leads through to the vast utility room with washing machine, chest freezer and additional WC. Door out to back garden.
- Study with original feature fireplace and door out to the rear garden.
- Stair from the kitchen leads to former maid's room, providing a spacious single bedroom or additional study.
- The second-floor welcomes two generously sized double bedrooms, quietly situated to the rear of the property. Both bedrooms overlook the garden, offer wardrobes or storage and have a wash-hand basin.