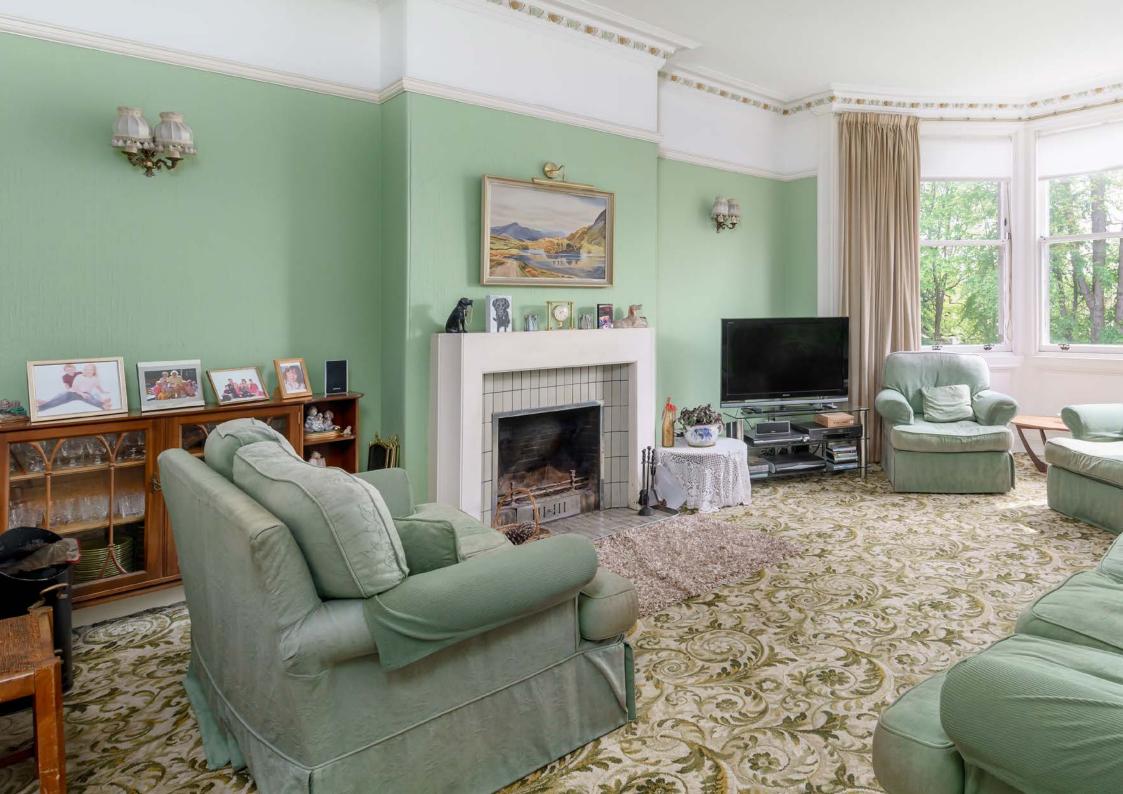

- The family lounge features a large bay window, original period features including a fireplace, and is flooded with natural light.
- Family bathroom comprises of a four-piece suite including bath with shower over, WC, wash-hand basin, and a heated towel rail.
- The top floor provides three further double bedrooms. Two to the rear of the property, overlooking the garden. One generously sized double bedroom to the front of the property, which benefits from double doors out to the balcony.
- A further shower room comprises of a WC and shower cubicle.
- The tranquil rear garden is the perfect place for outdoor dining, with a spacious paved area and steps up to the lawn area with an abundance of shrubs, trees and plants. Further benefiting from a large garden shed.
- On street parking.
- Gas central heating.