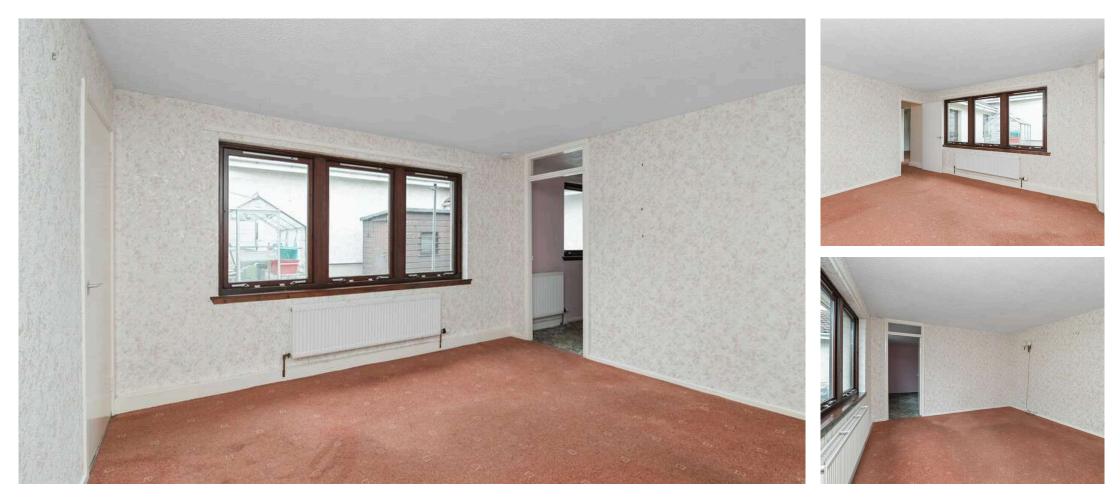

- Entrance hallway with storage
- Living room with window to the courtyard garden
- Kitchen with a range of base and wall units, store cupboard, store cupboard housing the boiler, window to the front, Velux roof window and loft access
- Family bathroom with three-piece white suite, electric shower over the bath and folding shower screen

• Double bedroom one