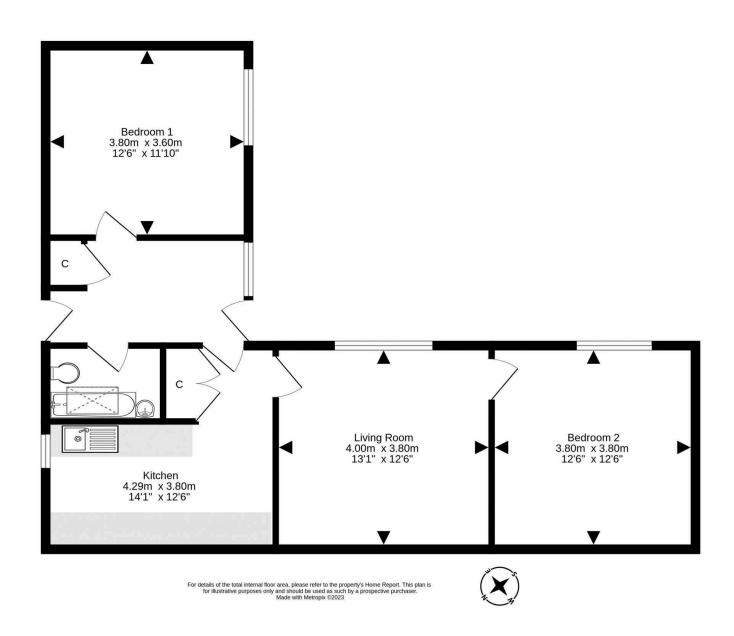

- Entrance hallway with storage
- Living room with window to the courtyard garden
- Kitchen with a range of base and wall units, store cupboard, store cupboard housing the boiler, window to the front, Velux roof window and loft access
- Family bathroom with three-piece white suite, electric shower over the bath and folding shower screen

- Double bedroom two
- Double glazing and gas central heating
- Private courtyard garden with greenhouse and shed
- Ample on-street parking
- Within walking distance of the coast and all amenities
- Superb transport links including a local train station

• Double bedroom one