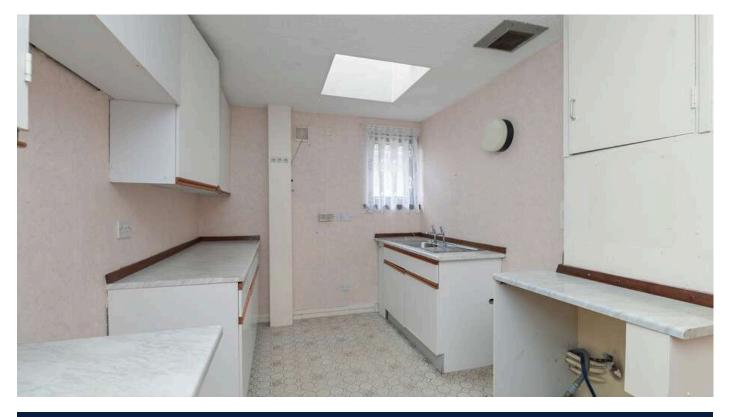

- Entrance hallway with storage
- Living room with window to the courtyard garden
- Kitchen with a range of base and wall units, store cupboard, store cupboard housing the boiler, window to the front, Velux roof window and loft access
- Family bathroom with three-piece white suite, electric shower over the bath and folding shower screen