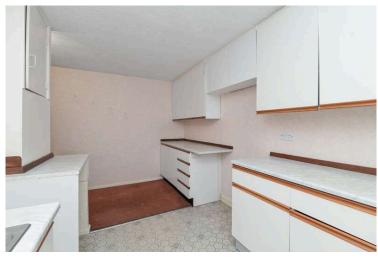

- Entrance hallway with storage
- Living room with window to the courtyard garden
- Kitchen with a range of base and wall units, store cupboard, store cupboard housing the boiler, window to the front, Velux roof window and loft access
- Family bathroom with three-piece white suite, electric shower over the bath and folding shower screen