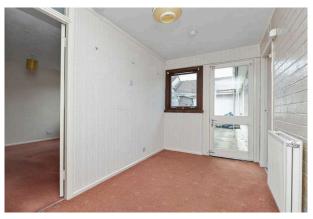

- Entrance hallway with storage
- Living room with window to the courtyard garden
- Kitchen with a range of base and wall units, store cupboard, store cupboard housing the boiler, window to the front, Velux roof window and loft access
- Family bathroom with three-piece white suite, electric shower over the bath and folding shower screen

- Double bedroom two
- Double glazing and gas central heating
- Private courtyard garden with greenhouse and shed
- Ample on-street parking
- Within walking distance of the coast and all amenities
- Superb transport links including a local train station