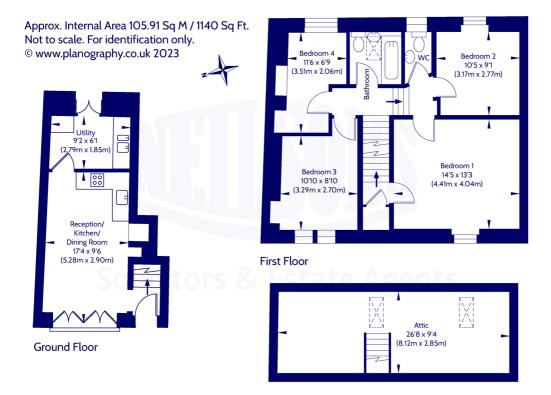

### Description

Having recently undergone a full renovation the property is shown in an excellent and true walk-in condition while briefly comprising of; welcoming entrance hallway with a staircase to the first floor, bright and airy open-plan lounge/kitchen/diner with modern bi-fold doors opening up to the street, newly-fitted modern kitchen area with a range of integrated white goods and paneling in splash areas while being styled with wooden units and a light coloured worktop, separate utility room with rear door access, first floor landing with good integrated storage provisions, three well-proportioned double bedrooms all with ample space for freestanding furniture and different configurations, fourth bedroom with flexible use as a single bedroom or home study, access via a bedroom staircase to the converted attic, two-piece fully-tiled W/C, and a separate fully-tiled bathroom suite with an over-bath shower and heated towel rail.

[4] Verification of Council Tax banding can be obtained from City of Edinburgh Council or Public Libraries.

Scan the QR code or click here for the virtual 360 tour, floor plan and further information.