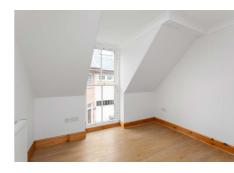

### Description

Having recently undergone a full renovation the property is shown in an excellent and true walk-in condition while briefly comprising of; welcoming entrance hallway with a staircase to the first floor, bright and airy open-plan lounge/kitchen/diner with modern bi-fold doors opening up to the street, newly-fitted modern kitchen area with a range of integrated white goods and paneling in splash areas while being styled with wooden units and a light coloured worktop, separate utility room with rear door access, first floor landing with good integrated storage provisions, three well-proportioned double bedrooms all with ample space for freestanding furniture and different configurations, fourth bedroom with flexible use as a single bedroom or home study, access via a bedroom staircase to the converted attic, two-piece fully-tiled W/C, and a separate fully-tiled bathroom suite with an over-bath shower and heated towel rail.