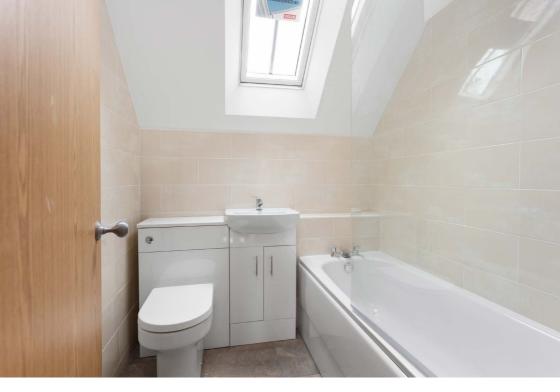

### Description

Having recently undergone a full renovation the property is shown in an excellent and true walk-in condition while briefly comprising of; welcoming entrance hallway with a staircase to the first floor, bright and airy open-plan lounge/kitchen/diner with modern bi-fold doors opening up to the street, newly-fitted modern kitchen area with a range of integrated white goods and paneling in splash areas while being styled with wooden units and a light coloured worktop, separate utility room with rear door access, first floor landing with good integrated storage provisions, three well-proportioned double bedrooms all with ample space for freestanding furniture and different configurations, fourth bedroom with flexible use as a single bedroom or home study, access via a bedroom staircase to the converted attic, two-piece fully-tiled W/C, and a separate fully-tiled bathroom suite with an over-bath shower and heated towel rail.