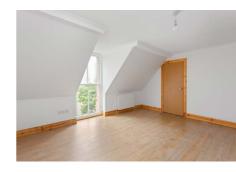

### Description

Having recently undergone a full renovation the property is shown in an excellent and true walk-in condition while briefly comprising of; welcoming entrance hallway with a staircase to the first floor, bright and airy open-plan lounge/kitchen/diner with modern bi-fold doors opening up to the street, newly-fitted modern kitchen area with a range of integrated white goods and paneling in splash areas while being styled with wooden units and a light coloured worktop, separate utility room with rear door access, first floor landing with good integrated storage provisions, three well-proportioned double bedrooms all with ample space for freestanding furniture and different configurations, fourth bedroom with flexible use as a single bedroom or home study, access via a bedroom staircase to the converted attic, two-piece fully-tiled W/C, and a separate fully-tiled bathroom suite with an over-bath shower and heated towel rail.