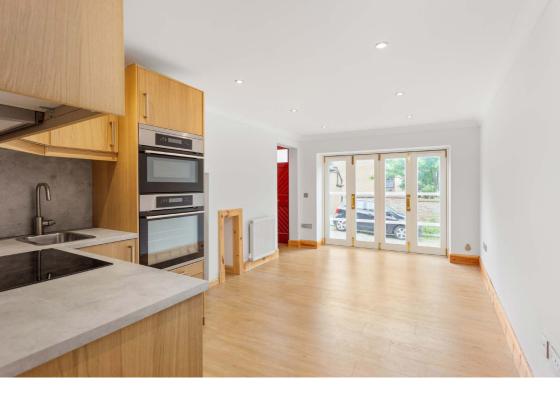

### Description

Having recently undergone a full renovation the property is shown in an excellent and true walk-in condition while briefly comprising of; welcoming entrance hallway with a staircase to the first floor, bright and airy open-plan lounge/kitchen/diner with modern bi-fold doors opening up to the street, newly-fitted modern kitchen area with a range of integrated white goods and paneling in splash areas while being styled with wooden units and a light coloured worktop, separate utility room with rear door access, first floor landing with good integrated storage provisions, three well-proportioned double bedrooms all with ample space for freestanding furniture and different configurations, fourth bedroom with flexible use as a single bedroom or home study, access via a bedroom staircase to the converted attic, two-piece fully-tiled W/C, and a separate fully-tiled bathroom suite with an over-bath shower and heated towel rail.