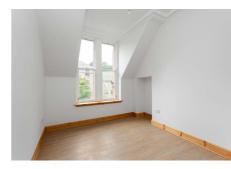

### Description

Having recently undergone a full renovation the property is shown in an excellent and true walk-in condition while briefly comprising of; welcoming entrance hallway with a staircase to the first floor, bright and airy open-plan lounge/kitchen/diner with modern bi-fold doors opening up to the street, newly-fitted modern kitchen area with a range of integrated white goods and paneling in splash areas while being styled with wooden units and a light coloured worktop, separate utility room with rear door access, first floor landing with good integrated storage provisions, three well-proportioned double bedrooms all with ample space for freestanding furniture and different configurations, fourth bedroom with flexible use as a single bedroom or home study, access via a bedroom staircase to the converted attic, two-piece fully-tiled W/C, and a separate fully-tiled bathroom suite with an over-bath shower and heated towel rail.