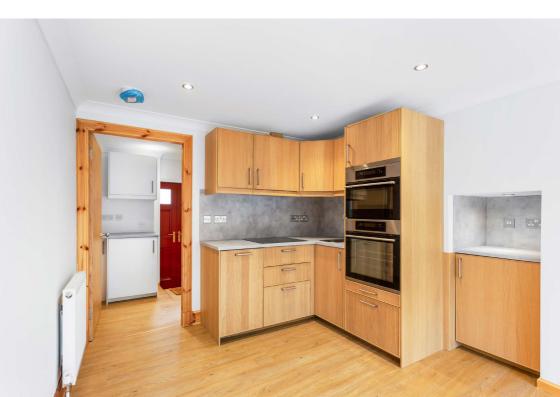

### Description

Having recently undergone a full renovation the property is shown in an excellent and true walk-in condition while briefly comprising of; welcoming entrance hallway with a staircase to the first floor, bright and airy open-plan lounge/kitchen/diner with modern bi-fold doors opening up to the street, newly-fitted modern kitchen area with a range of integrated white goods and paneling in splash areas while being styled with wooden units and a light coloured worktop, separate utility room with rear door access, first floor landing with good integrated storage provisions, three well-proportioned double bedrooms all with ample space for freestanding furniture and different configurations, fourth bedroom with flexible use as a single bedroom or home study, access via a bedroom staircase to the converted attic, two-piece fully-tiled W/C, and a separate fully-tiled bathroom suite with an over-bath shower and heated towel rail.

### **Extras**

Selected fixtures and fittings, including; integrated induction hob, oven, extractor hood, fridge and freezer, light fittings and fitted floor coverings. Other items may be available through separate negotiation.