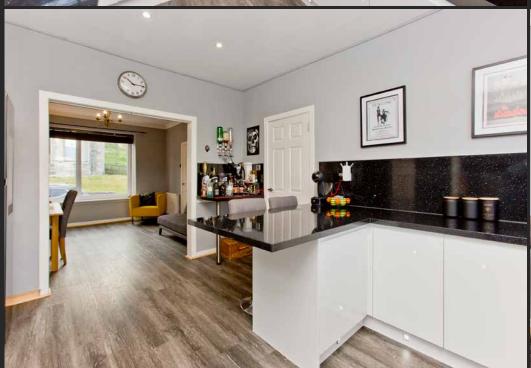

## Features

- Spacious mid-terrace house
- Central location in Bo'ness
- Impressive sea views
- Welcoming entrance hall
- Living room with Juliet balcony
- Versatile sitting room/office
- Modern breakfasting kitchen and utility cupboard
- Spacious dining room
- Garden level hall with study area
- Four versatile double bedrooms
- 3pc bathroom with overhead shower
- Low-maintenance rear garden
- Outside tap, socket, and shed with power
- Unrestricted on-street parking
- Gas central heating and double glazing
- EPC Rating C