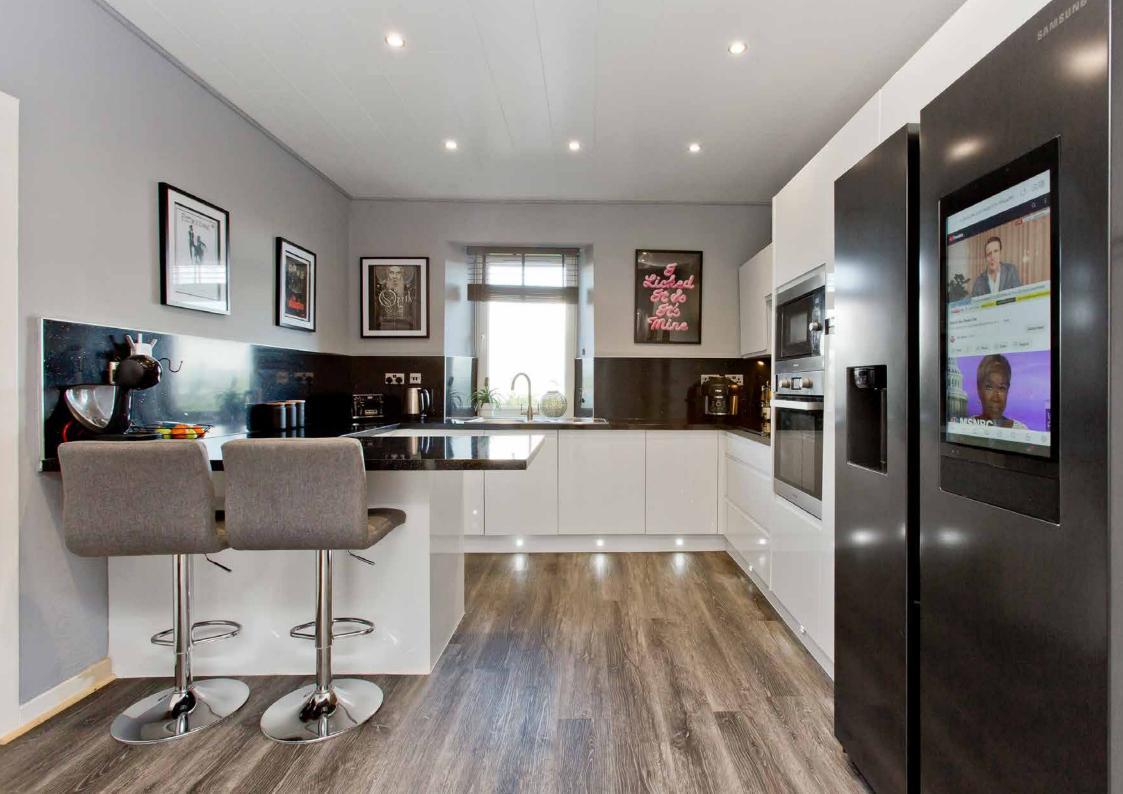

Extras: all fitted floor and window coverings, light fittings, integrated appliances (ceramic hob, oven, combi microwave oven, and dishwasher), washing machine, and dryer will be included in the sale. The fridge/freezer is available by separate negotiation.

## Features

- Spacious mid-terrace house
- Central location in Bo'ness
- Impressive sea views
- Welcoming entrance hall
- Living room with Juliet balcony
- Versatile sitting room/office
- Modern breakfasting kitchen and utility cupboard
- Spacious dining room
- Garden level hall with study area
- Four versatile double bedrooms
- 3pc bathroom with overhead shower
- Low-maintenance rear garden
- Outside tap, socket, and shed with power
- Unrestricted on-street parking
- Gas central heating and double glazing
- EPC Rating C