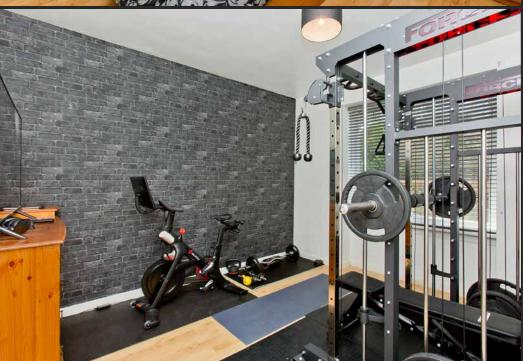

## Floorplan

Shed

Approx. 5.2 sq. metres (56.0 sq. feet) Shed Ground Floor Garden Level 8'6" x 6'7" Approx. 81.2 sq. metres (874.0 sq. feet) Approx. 81.4 sq. metres (876.2 sq. feet) 2.60 x 2.00m Breakfasting Bathroom **Utility Cupboard** Kitchen 4'11" x 3'11" 7'2" x 6'6" 13'1" x 11'0" 2.18 x 1.98m 1.50 x 1.20m 3.99 x 3.36m Bedroom 4/ Living Bedroom 2 Garden Room 13'1" x 11'0" Hall Room 13'8" x 11'9" 4.00 x 3.36m 13'3" x 11'9" 4.17 x 3.57m 4.05 x 3.58m Sitting Bedroom 3/ Dining Principal Room/ Study Gym Room Bedroom Office Area 12'8" x 11'11" 12'8" x 11'9" 12'10" x 11'10" 12'3" x 11'9" Hall 8'7" x 6'5" 3.87 x 3.62m 3.85 x 3.59m 3.92 x 3.60m 3.73 x 3.58m 2.62 x 1.95m