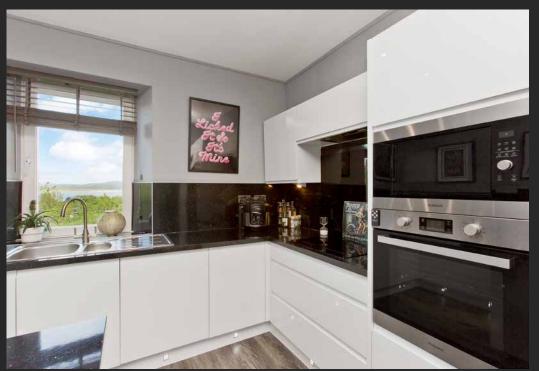

## Features

- Spacious mid-terrace house
- Central location in Bo'ness
- Impressive sea views
- Welcoming entrance hall
- Living room with Juliet balcony
- Versatile sitting room/office
- Modern breakfasting kitchen and utility cupboard
- Spacious dining room
- Garden level hall with study area
- Four versatile double bedrooms
- 3pc bathroom with overhead shower
- Low-maintenance rear garden
- Outside tap, socket, and shed with power
- Unrestricted on-street parking
- Gas central heating and double glazing
- EPC Rating C