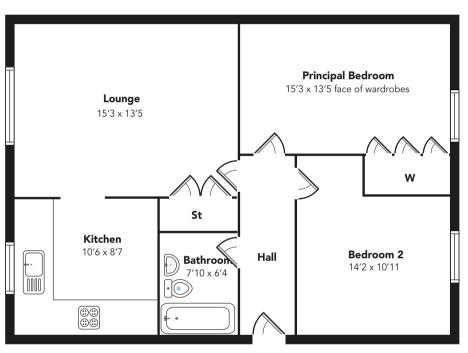

A security entry system gives access to the communal hallway with lift access to the upper floors. The welcoming reception hallway has excellent storage and gives access to the apartment itself.

The stunning lounge has a window on to the front, walkin storage cupboard and is open plan with the breakfast size kitchen. The kitchen and bathroom has been upgraded making this a truly 'walk-in' apartment. There are two double bedrooms, principal with built-in fitted wardrobes and completing the accommodation is the bathroom which has a modern three piece suite.

Floorplans are indicative only - not to scale Produced by Plushplans A