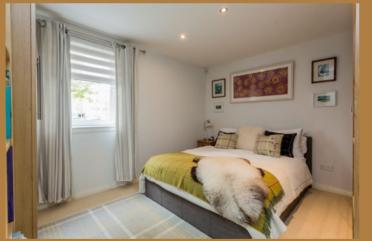

A security entry system gives access to the communal hallway with lift access to the upper floors. The welcoming reception hallway has excellent storage and gives access to the apartment itself.

The stunning lounge has a window on to the front, walkin storage cupboard and is open plan with the breakfast size kitchen. The kitchen and bathroom has been upgraded making this a truly 'walk-in' apartment. There are two double bedrooms, principal with built-in fitted wardrobes and completing the accommodation is the bathroom which has a modern three piece suite.