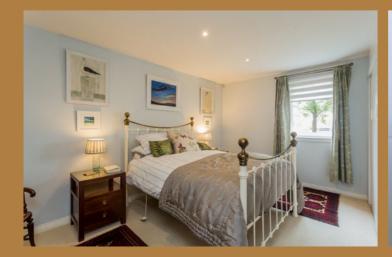

A security entry system gives access to the communal hallway with lift access to the upper floors. The welcoming reception hallway has excellent storage and gives access to the apartment itself.

The stunning lounge has a window on to the front, walkin storage cupboard and is open plan with the breakfast size kitchen. The kitchen and bathroom has been upgraded making this a truly 'walk-in' apartment. There are two double bedrooms, principal with built-in fitted wardrobes and completing the accommodation is the bathroom which has a modern three piece suite.