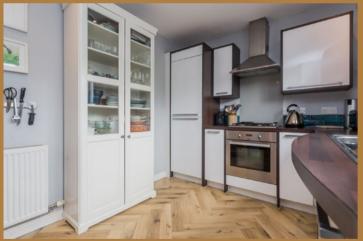

A security entry system gives access to the communal hallway with lift access to the upper floors. The welcoming reception hallway has excellent storage and gives access to the apartment itself.

The stunning lounge has a window on to the front, walkin storage cupboard and is open plan with the breakfast size kitchen. The kitchen and bathroom has been upgraded making this a truly 'walk-in' apartment. There are two double bedrooms, principal with built-in fitted wardrobes and completing the accommodation is the bathroom which has a modern three piece suite.