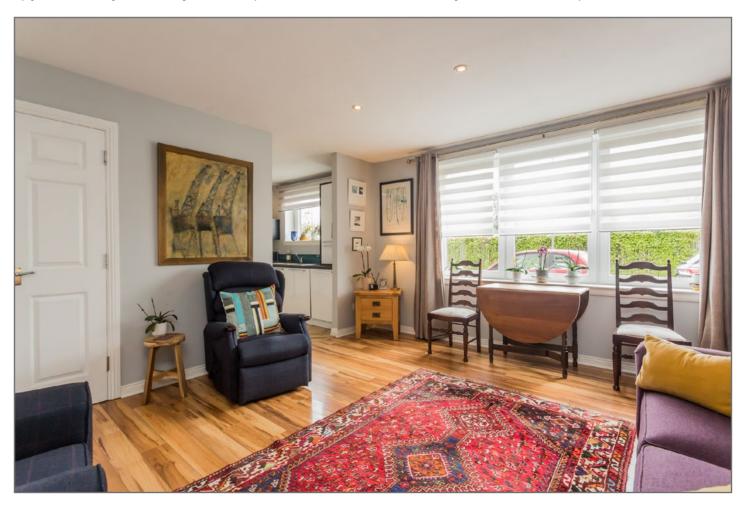

A security entry system gives access to the communal hallway with lift access to the upper floors. The welcoming reception hallway has excellent storage and gives access to the apartment itself.

The stunning lounge has a window on to the front, walkin storage cupboard and is open plan with the breakfast size kitchen. The kitchen and bathroom has been upgraded making this a truly 'walk-in' apartment. There are two double bedrooms, principal with built-in fitted wardrobes and completing the accommodation is the bathroom which has a modern three piece suite.