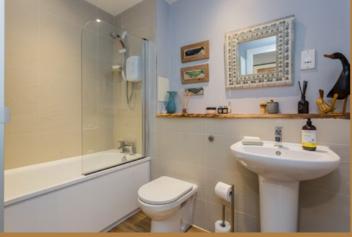

A security entry system gives access to the communal hallway with lift access to the upper floors. The welcoming reception hallway has excellent storage and gives access to the apartment itself.

The stunning lounge has a window on to the front, walkin storage cupboard and is open plan with the breakfast size kitchen. The kitchen and bathroom has been upgraded making this a truly 'walk-in' apartment. There are two double bedrooms, principal with built-in fitted wardrobes and completing the accommodation is the bathroom which has a modern three piece suite.