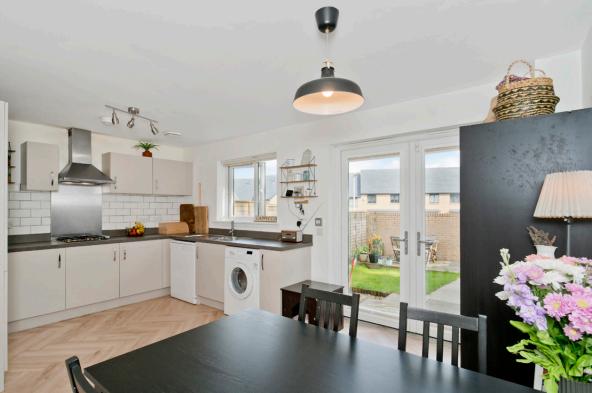

# **129 TWEEDSMUIR DRIVE**

Little France, Edinburgh, EH16 4XU

Nestled at the end of a cul-de-sac by open parkland, this contemporary, three-bedroom, end-terrace house forms part of a sought-after development in popular Little France. The southwest-facing property enjoys bright neutral interiors throughout and quality fixtures and fittings, including a fashionable kitchen/dining room with a generous footprint and access to the rear garden. The garden itself is landscaped and fully enclosed, providing a family-friendly space with a neat lawn and a dining deck.

Extras: all fitted floor and window coverings, light fixtures, integrated appliances (oven, gas hob, and fridge/freezer), a dishwasher, and a washing machine to be included in the sale. Please note, no warranties or guarantees shall be provided in relation to any of the services, moveables, and/or appliances included in the price, as these items are to be left in a sold as seen condition.

### **FEATURES**

- Contemporary end-terrace house
- Part of a sought-after development
- Cul-de-sac setting in Little France
- Welcoming entrance hall
- Living room with French doors
- Large kitchen/dining room
- Two double bedrooms
- One versatile single bedroom
- Convenient ground-floor WC
- Quality en-suite shower room
- Three-piece family bathroom
- Good storage available (including a floored loft)
- Private front and rear gardens
- Allocated parking space
- EPC Rating C
- Council Tax Band E