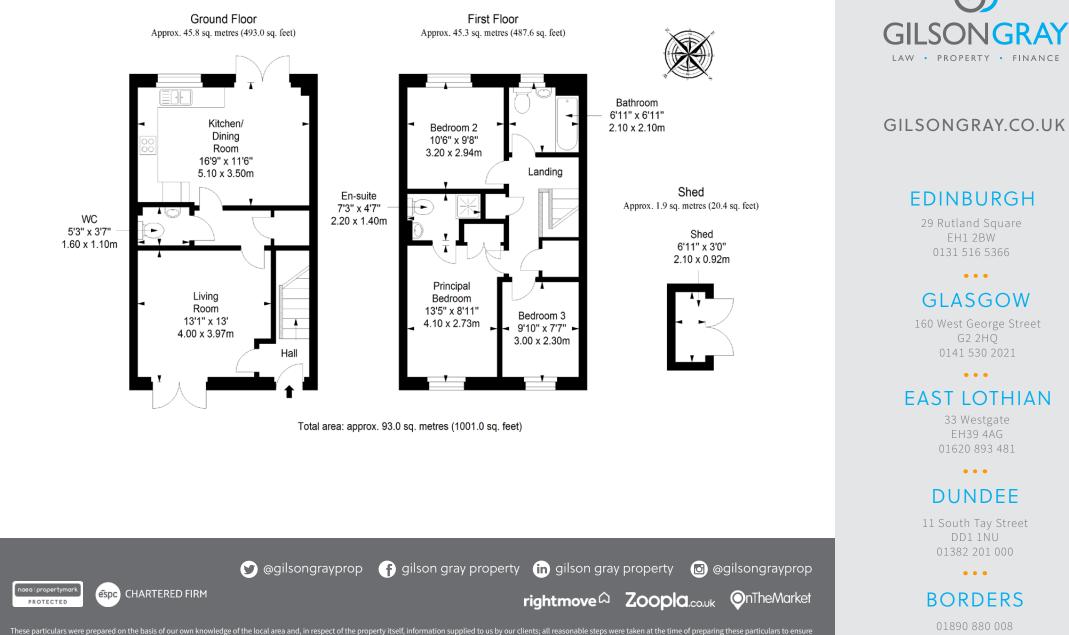

### **FEATURES**

- Contemporary end-terrace house
- Part of a sought-after development
- Cul-de-sac setting in Little France
- Welcoming entrance hall
- Living room with French doors
- Large kitchen/dining room
- Two double bedrooms
- One versatile single bedroom
- Convenient ground-floor WC
- Quality en-suite shower room
- Three-piece family bathroom
- Good storage available (including a floored loft)
- Private front and rear gardens
- Allocated parking space
- EPC Rating C
- Council Tax Band E