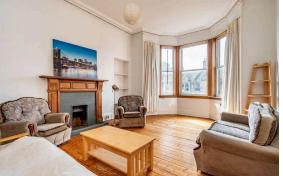

The accomodation comprises of a large hallway with three large cupboards offering plenty of useful storage space. A large bay window lounge with lovely original features such as ornate cornice, centre rose and a decorative fireplace along with a useful box room off it which could easily be used as a home office or bedroom. There is a large kitchen/diner with a range of floor and wall mounted units, gas hob and electric oven, large pantry cupboard and white goods which are included in the sale. Two generous double bedrooms and a bathroom with a three-piece suite and electric shower over the bath. Gas central heating and double glazing throughout, communal garden and on-street parking. \*No warranties given for systems or appliances\*