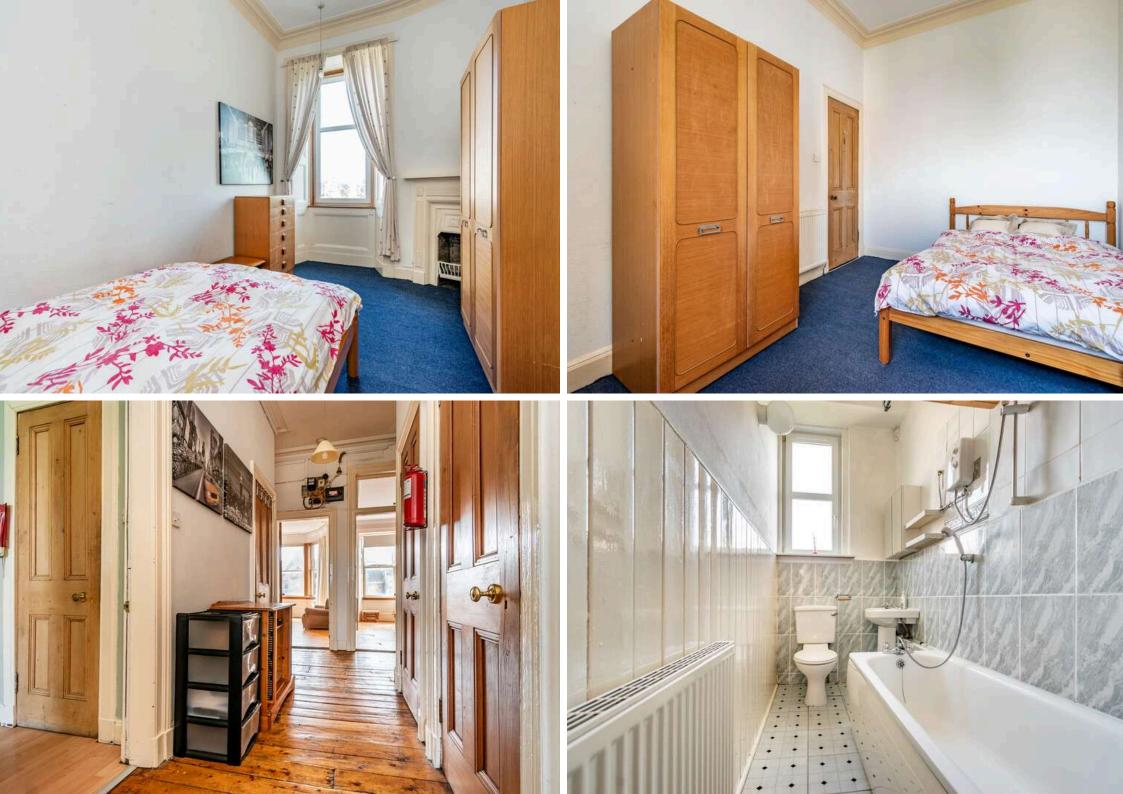

## 3F2, 13 Roseneath Street, Edinburgh, EH9 1JH Offers Over £340,000

- Hallway with three large storage cupboards
- · Bay window lounge featuring ornate cornice, centre rose and decorative fireplace
- Kitchen/diner with a range of floor and wall mounted units, gas hob and electric oven, pantry cupboard and white goods included in
- Two large double bedrooms
- Bathroom with three-piece suite and electric shower over the bath
- Gas central heating and double glazing throughout
- · Communal garden
- On-street parking

The accomodation comprises of a large hallway with three large cupboards offering plenty of useful storage space. A large bay window lounge with lovely original features such as ornate cornice, centre rose and a decorative fireplace along with a useful box room off it which could easily be used as a home office or bedroom. There is a large kitchen/diner with a range of floor and wall mounted units, gas hob and electric oven, large pantry cupboard and white goods which are included in the sale. Two generous double bedrooms and a bathroom with a three-piece suite and electric shower over the bath. Gas central heating and double glazing throughout, communal garden and on-street parking. \*No warranties given for systems or appliances\*