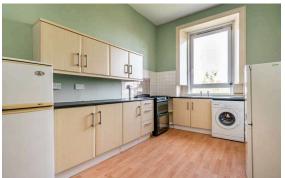

The accomodation comprises of a large hallway with three large cupboards offering plenty of useful storage space. A large bay window lounge with lovely original features such as ornate cornice, centre rose and a decorative fireplace along with a useful box room off it which could easily be used as a home office or bedroom. There is a large kitchen/diner with a range of floor and wall mounted units, gas hob and electric oven, large pantry cupboard and white goods which are included in the sale. Two generous double bedrooms and a bathroom with a three-piece suite and electric shower over the bath. Gas central heating and double glazing throughout, communal garden and on-street parking. \*No warranties given for systems or appliances\*