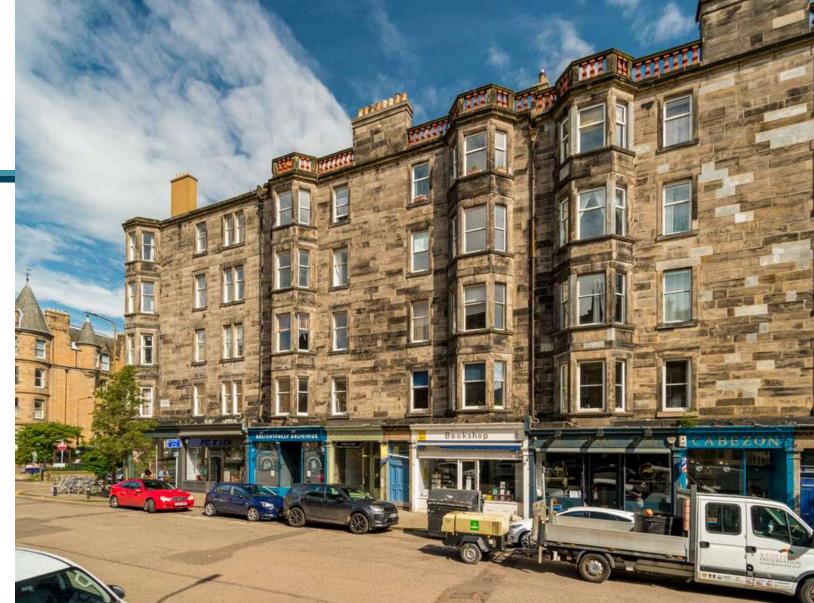

## 3F2, 13 Roseneath Street, Edinburgh, EH9 1JH Offers Over £340,000

- Hallway with three large storage cupboards
- · Bay window lounge featuring ornate cornice, centre rose and decorative fireplace
- Kitchen/diner with a range of floor and wall mounted units, gas hob and electric oven, pantry cupboard and white goods included in
- Two large double bedrooms
- Bathroom with three-piece suite and electric shower over the bath
- Gas central heating and double glazing throughout
- · Communal garden
- On-street parking

## **Flat**

Blair Cadell are delighted to bring to market this well positioned two bed tenement flat in the heart of Marchmont. With superb local amenities, the property would be ideal for the young professional or buy to let investment and must be viewed.