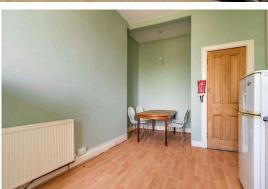

The accomodation comprises of a large hallway with three large cupboards offering plenty of useful storage space. A large bay window lounge with lovely original features such as ornate cornice, centre rose and a decorative fireplace along with a useful box room off it which could easily be used as a home office or bedroom. There is a large kitchen/diner with a range of floor and wall mounted units, gas hob and electric oven, large pantry cupboard and white goods which are included in the sale. Two generous double bedrooms and a bathroom with a three-piece suite and electric shower over the bath. Gas central heating and double glazing throughout, communal garden and on-street parking. \*No warranties given for systems or appliances\*