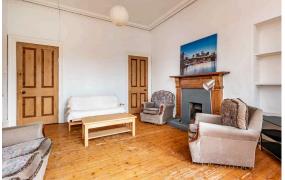

The accomodation comprises of a large hallway with three large cupboards offering plenty of useful storage space. A large bay window lounge with lovely original features such as ornate cornice, centre rose and a decorative fireplace along with a useful box room off it which could easily be used as a home office or bedroom. There is a large kitchen/diner with a range of floor and wall mounted units, gas hob and electric oven, large pantry cupboard and white goods which are included in the sale. Two generous double bedrooms and a bathroom with a three-piece suite and electric shower over the bath. Gas central heating and double glazing throughout, communal garden and on-street parking. \*No warranties given for systems or appliances\*