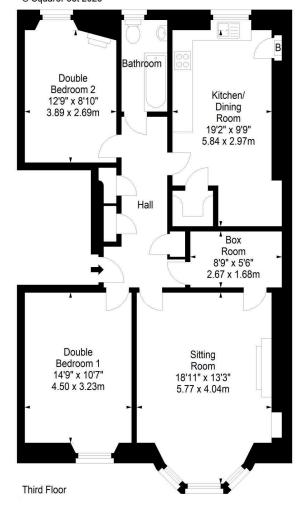

## 3F2, 13 Roseneath Street, Edinburgh, EH9 1JH Offers Over £340,000

- Hallway with three large storage cupboards
- · Bay window lounge featuring ornate cornice, centre rose and decorative fireplace
- Kitchen/diner with a range of floor and wall mounted units, gas hob and electric oven, pantry cupboard and white goods included in
- Two large double bedrooms
- Bathroom with three-piece suite and electric shower over the bath
- Gas central heating and double glazing throughout
- · Communal garden
- On-street parking

The accomodation comprises of a large hallway with three large cupboards offering plenty of useful storage space. A large bay window lounge with lovely original features such as ornate cornice, centre rose and a decorative fireplace along with a useful box room off it which could easily be used as a home office or bedroom. There is a large kitchen/diner with a range of floor and wall mounted units, gas hob and electric oven, large pantry cupboard and white goods which are included in the sale. Two generous double bedrooms and a bathroom with a three-piece suite and electric shower over the bath. Gas central heating and double glazing throughout, communal garden and on-street parking. \*No warranties given for systems or appliances\*

Viewing by appointment on 0131 337 1800

Roseneath Street, Edinburgh, Midlothian, EH9 1JH

Approx. Gross Internal Area 957 Sq Ft - 88.91 Sq M For identification only. Not to scale. © SquareFoot 2023

DX ED 92, Edinburgh E-mail: property@blaircadell.com www.blaircadell.com