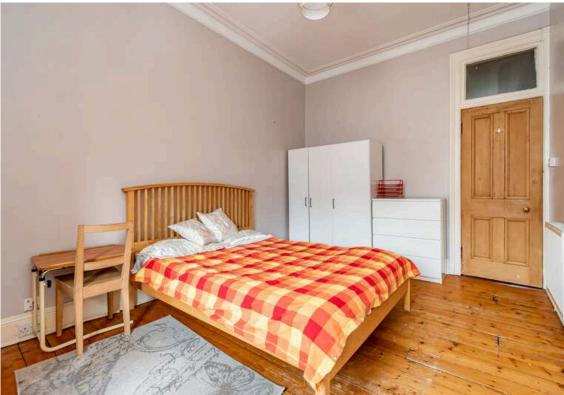

## 3F2, 13 Roseneath Street, Edinburgh, EH9 1JH Offers Over £340,000

- Hallway with three large storage cupboards
- · Bay window lounge featuring ornate cornice, centre rose and decorative fireplace
- Kitchen/diner with a range of floor and wall mounted units, gas hob and electric oven, pantry cupboard and white goods included in
- Two large double bedrooms
- Bathroom with three-piece suite and electric shower over the bath
- Gas central heating and double glazing throughout
- · Communal garden
- On-street parking

The accomodation comprises of a large hallway with three large cupboards offering plenty of useful storage space. A large bay window lounge with lovely original features such as ornate cornice, centre rose and a decorative fireplace along with a useful box room off it which could easily be used as a home office or bedroom. There is a large kitchen/diner with a range of floor and wall mounted units, gas hob and electric oven, large pantry cupboard and white goods which are included in the sale. Two generous double bedrooms and a bathroom with a three-piece suite and electric shower over the bath. Gas central heating and double glazing throughout, communal garden and on-street parking. \*No warranties given for systems or appliances\*