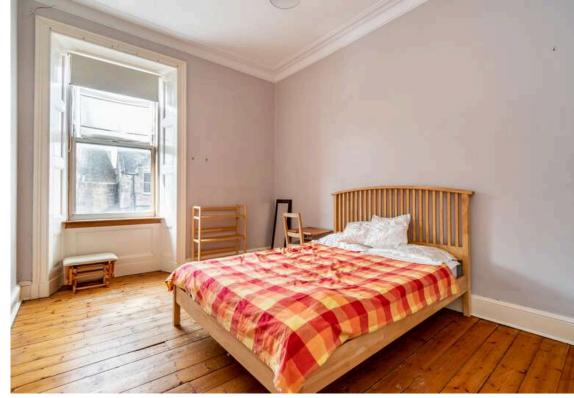

## 3F2, 13 Roseneath Street, Edinburgh, EH9 1JH Offers Over £340,000

- Hallway with three large storage cupboards
- · Bay window lounge featuring ornate cornice, centre rose and decorative fireplace
- Kitchen/diner with a range of floor and wall mounted units, gas hob and electric oven, pantry cupboard and white goods included in
- Two large double bedrooms
- Bathroom with three-piece suite and electric shower over the bath
- Gas central heating and double glazing throughout
- · Communal garden
- On-street parking

The accomodation comprises of a large hallway with three large cupboards offering plenty of useful storage space. A large bay window lounge with lovely original features such as ornate cornice, centre rose and a decorative fireplace along with a useful box room off it which could easily be used as a home office or bedroom. There is a large kitchen/diner with a range of floor and wall mounted units, gas hob and electric oven, large pantry cupboard and white goods which are included in the sale. Two generous double bedrooms and a bathroom with a three-piece suite and electric shower over the bath. Gas central heating and double glazing throughout, communal garden and on-street parking. \*No warranties given for systems or appliances\*