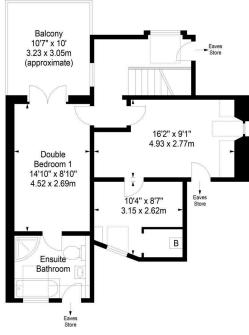

On the ground floor the accomodation comprises of a large hallway with a useful storage cupboard. Large living/dining room featuring a decorative fireplace with limestone surround, ornate cornicing and sliding doors opening through to the back garden. A galley kitchen with a range of floor and wall mounted units, granite worktops, electric hob and oven and white goods included in the sale. A second large living/dining space with a large conservatory that is the perfect place for hosting friends and family. There is a double bedrooms and a single bedroom along with a fully tiled family bathroom with a three-piece suite featuring a large corner bath and a walk in mains shower. Upstairs there is a large landing area offering access to eaves storage and two large double bedrooms one featuring a walk in wardrobe and the master featuring an en-suite and access to a fantastic balcony that overlooks the garden. There is gas central heating and double glazing throughout for maximum efficiency. There is a fantastic large private back garden with a range of fruit tress, barbeque and two large sheds. There is also off-street parking available for two cars.

## Ashley Drive, Edinburgh, EH11 2RN

Approx. Gross Internal Area 1745 Sq Ft - 162.11 Sq M For identification only. Not to scale. © SquareFoot 2023

Property Centre: 1 Harrison Gardens Edinburgh EH11 3NA Tel: 0131 337 1800 Fax: 0131 337 1118

DX ED 92, Edinburgh E-mail: property@blaircadell.com www.blaircadell.com

First Floor