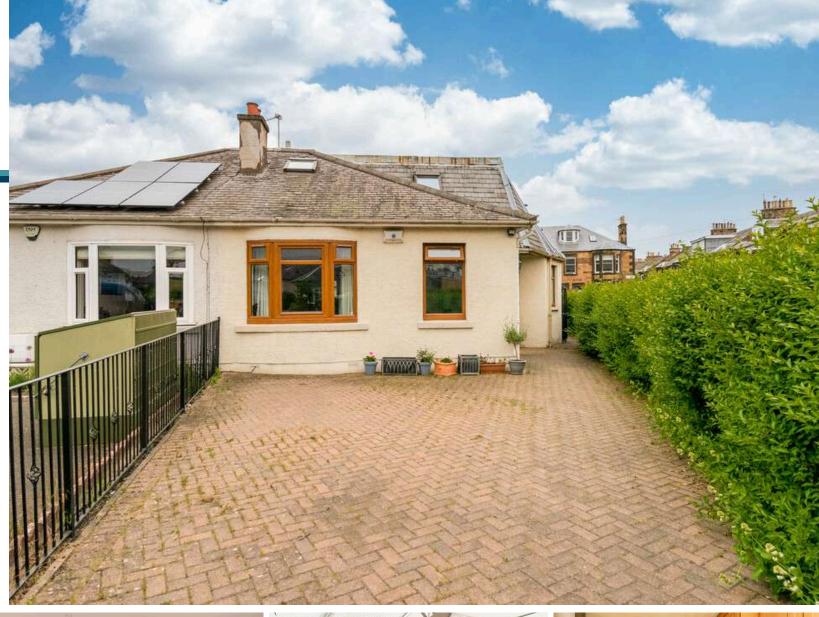

## **Semi-Detached**

Blair Cadell are delighted to bring to market this fantastic semi-detached bungalow in the heart of Shandon. With 4 double bedrooms and a superb back garden, the property would be an ideal family home and must be viewed.

On the ground floor the accomodation comprises of a large hallway with a useful storage cupboard. Large living/dining room featuring a decorative fireplace with limestone surround, ornate cornicing and sliding doors opening through to the back garden. A galley kitchen with a range of floor and wall mounted units, granite worktops, electric hob and oven and white goods included in the sale. A second large living/dining space with a large conservatory that is the perfect place for hosting friends and family. There is a double bedrooms and a single bedroom along with a fully tiled family bathroom with a three-piece suite featuring a large corner bath and a walk in mains shower. Upstairs there is a large landing area offering access to eaves storage and two large double bedrooms one featuring a walk in wardrobe and the master featuring an en-suite and access to a fantastic balcony that overlooks the garden. There is gas central heating and double glazing throughout for maximum efficiency. There is a fantastic large private back garden with a range of fruit tress, barbeque and two large sheds. There is also off-street parking available for two cars.