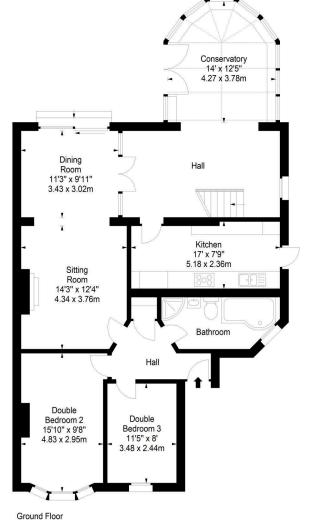

On the ground floor the accomodation comprises of a large hallway with a useful storage cupboard. Large living/dining room featuring a decorative fireplace with limestone surround, ornate cornicing and sliding doors opening through to the back garden. A galley kitchen with a range of floor and wall mounted units, granite worktops, electric hob and oven and white goods included in the sale. A second large living/dining space with a large conservatory that is the perfect place for hosting friends and family. There is a double bedrooms and a single bedroom along with a fully tiled family bathroom with a three-piece suite featuring a large corner bath and a walk in mains shower. Upstairs there is a large landing area offering access to eaves storage and two large double bedrooms one featuring a walk in wardrobe and the master featuring an en-suite and access to a fantastic balcony that overlooks the garden. There is gas central heating and double glazing throughout for maximum efficiency. There is a fantastic large private back garden with a range of fruit tress, barbeque and two large sheds. There is also off-street parking available for two cars.

## Ashley Drive, Edinburgh, EH11 2RN

Approx. Gross Internal Area 1745 Sq Ft - 162.11 Sq M For identification only. Not to scale. © SquareFoot 2023

Property Centre: 1 Harrison Gardens Edinburgh EH11 3NA Tel: 0131 337 1800 Fax: 0131 337 1118