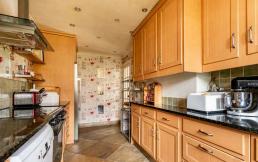

On the ground floor the accomodation comprises of a large hallway with a useful storage cupboard. Large living/dining room featuring a decorative fireplace with limestone surround, ornate cornicing and sliding doors opening through to the back garden. A galley kitchen with a range of floor and wall mounted units, granite worktops, electric hob and oven and white goods included in the sale. A second large living/dining space with a large conservatory that is the perfect place for hosting friends and family. There is a double bedrooms and a single bedroom along with a fully tiled family bathroom with a three-piece suite featuring a large corner bath and a walk in mains shower. Upstairs there is a large landing area offering access to eaves storage and two large double bedrooms one featuring a walk in wardrobe and the master featuring an en-suite and access to a fantastic balcony that overlooks the garden. There is gas central heating and double glazing throughout for maximum efficiency. There is a fantastic large private back garden with a range of fruit tress, barbeque and two large sheds. There is also off-street parking available for two cars.