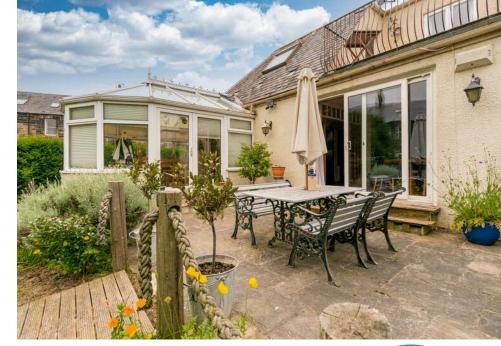

On the ground floor the accomodation comprises of a large hallway with a useful storage cupboard. Large living/dining room featuring a decorative fireplace with limestone surround, ornate cornicing and sliding doors opening through to the back garden. A galley kitchen with a range of floor and wall mounted units, granite worktops, electric hob and oven and white goods included in the sale. A second large living/dining space with a large conservatory that is the perfect place for hosting friends and family. There is a double bedrooms and a single bedroom along with a fully tiled family bathroom with a three-piece suite featuring a large corner bath and a walk in mains shower. Upstairs there is a large landing area offering access to eaves storage and two large double bedrooms one featuring a walk in wardrobe and the master featuring an en-suite and access to a fantastic balcony that overlooks the garden. There is gas central heating and double glazing throughout for maximum efficiency. There is a fantastic large private back garden with a range of fruit tress, barbeque and two large sheds. There is also off-street parking available for two cars.