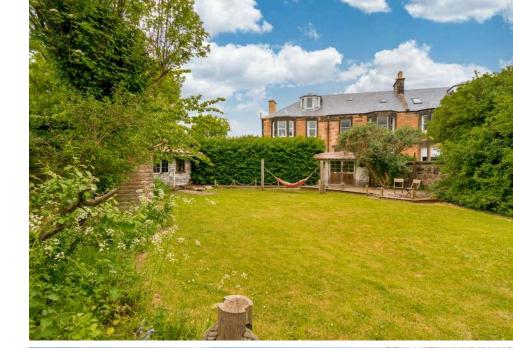

On the ground floor the accomodation comprises of a large hallway with a useful storage cupboard. Large living/dining room featuring a decorative fireplace with limestone surround, ornate cornicing and sliding doors opening through to the back garden. A galley kitchen with a range of floor and wall mounted units, granite worktops, electric hob and oven and white goods included in the sale. A second large living/dining space with a large conservatory that is the perfect place for hosting friends and family. There is a double bedrooms and a single bedroom along with a fully tiled family bathroom with a three-piece suite featuring a large corner bath and a walk in mains shower. Upstairs there is a large landing area offering access to eaves storage and two large double bedrooms one featuring a walk in wardrobe and the master featuring an en-suite and access to a fantastic balcony that overlooks the garden. There is gas central heating and double glazing throughout for maximum efficiency. There is a fantastic large private back garden with a range of fruit tress, barbeque and two large sheds. There is also off-street parking available for two cars.