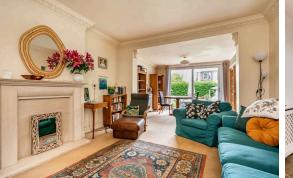

On the ground floor the accomodation comprises of a large hallway with a useful storage cupboard. Large living/dining room featuring a decorative fireplace with limestone surround, ornate cornicing and sliding doors opening through to the back garden. A galley kitchen with a range of floor and wall mounted units, granite worktops, electric hob and oven and white goods included in the sale. A second large living/dining space with a large conservatory that is the perfect place for hosting friends and family. There is a double bedrooms and a single bedroom along with a fully tiled family bathroom with a three-piece suite featuring a large corner bath and a walk in mains shower. Upstairs there is a large landing area offering access to eaves storage and two large double bedrooms one featuring a walk in wardrobe and the master featuring an en-suite and access to a fantastic balcony that overlooks the garden. There is gas central heating and double glazing throughout for maximum efficiency. There is a fantastic large private back garden with a range of fruit tress, barbeque and two large sheds. There is also off-street parking available for two cars.