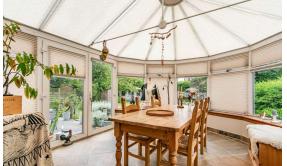

On the ground floor the accomodation comprises of a large hallway with a useful storage cupboard. Large living/dining room featuring a decorative fireplace with limestone surround, ornate cornicing and sliding doors opening through to the back garden. A galley kitchen with a range of floor and wall mounted units, granite worktops, electric hob and oven and white goods included in the sale. A second large living/dining space with a large conservatory that is the perfect place for hosting friends and family. There is a double bedrooms and a single bedroom along with a fully tiled family bathroom with a three-piece suite featuring a large corner bath and a walk in mains shower. Upstairs there is a large landing area offering access to eaves storage and two large double bedrooms one featuring a walk in wardrobe and the master featuring an en-suite and access to a fantastic balcony that overlooks the garden. There is gas central heating and double glazing throughout for maximum efficiency. There is a fantastic large private back garden with a range of fruit tress, barbeque and two large sheds. There is also off-street parking available for two cars.