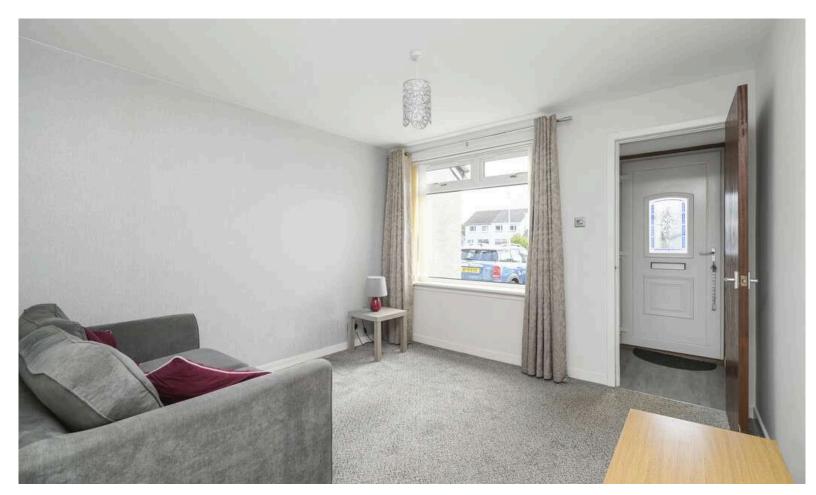

- · Entrance vestibule.
- · Living/dining room front facing.
- Fully fitted kitchen with a range of wall and base units along with integrated appliances.
- Double bedroom with built in wardrobes. Patio doors access the rear private garden.
- · Showerroom with corner shower, wash hand