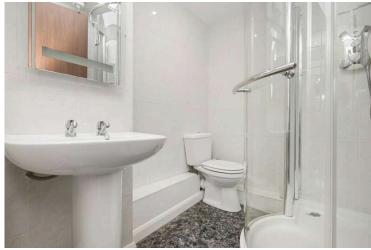

- · Entrance vestibule.
- · Living/dining room front facing.
- Fully fitted kitchen with a range of wall and base units along with integrated appliances.
- Double bedroom with built in wardrobes. Patio doors access the rear private garden.
- · Showerroom with corner shower, wash hand

basin and wc. Fitted mirror.

- · Gas central heating.
- Double glazing.
- Private garden to the rear.
- Single garage (third one down on the right).
- · Residents and visitors parking.