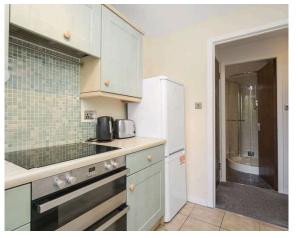

- · Entrance vestibule.
- · Living/dining room front facing.
- Fully fitted kitchen with a range of wall and base units along with integrated appliances.
- Double bedroom with built in wardrobes. Patio doors access the rear private garden.
- · Showerroom with corner shower, wash hand

basin and wc. Fitted mirror.

- · Gas central heating.
- Double glazing.
- Private garden to the rear.
- Single garage (third one down on the right).
- · Residents and visitors parking.