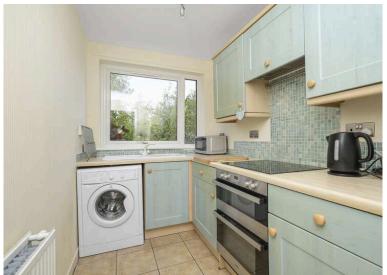

- · Entrance vestibule.
- · Living/dining room front facing.
- Fully fitted kitchen with a range of wall and base units along with integrated appliances.
- Double bedroom with built in wardrobes. Patio doors access the rear private garden.
- · Showerroom with corner shower, wash hand