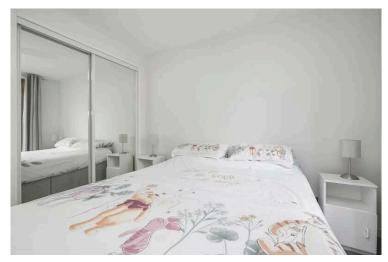

- · Entrance vestibule.
- · Living/dining room front facing.
- Fully fitted kitchen with a range of wall and base units along with integrated appliances.
- Double bedroom with built in wardrobes. Patio doors access the rear private garden.
- · Showerroom with corner shower, wash hand