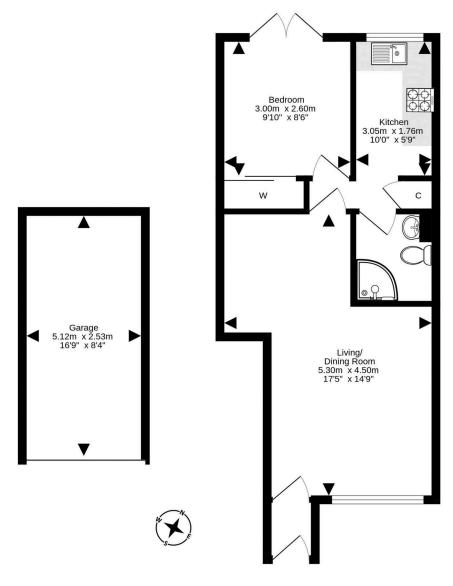

- · Entrance vestibule.
- · Living/dining room front facing.
- Fully fitted kitchen with a range of wall and base units along with integrated appliances.
- Double bedroom with built in wardrobes. Patio doors access the rear private garden.
- · Showerroom with corner shower, wash hand

basin and wc. Fitted mirror.

- · Gas central heating.
- Double glazing.
- Private garden to the rear.
- Single garage (third one down on the right).
- · Residents and visitors parking.