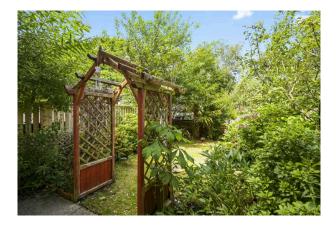

basin and wc. Fitted mirror.

- · Gas central heating.
- Double glazing.
- Private garden to the rear.
- Single garage (third one down on the right).
- · Residents and visitors parking.