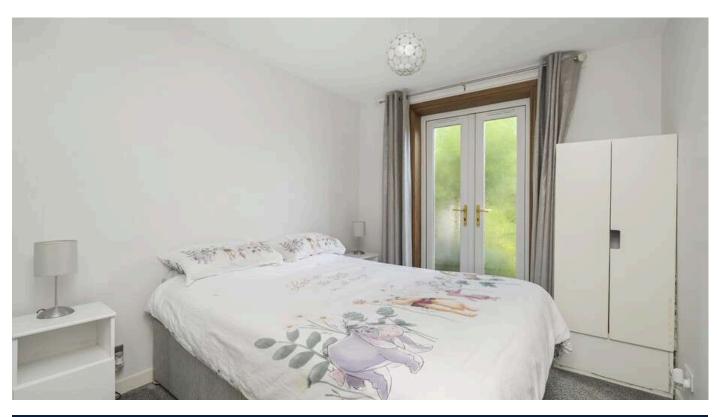

- · Entrance vestibule.
- · Living/dining room front facing.
- Fully fitted kitchen with a range of wall and base units along with integrated appliances.
- Double bedroom with built in wardrobes. Patio doors access the rear private garden.
- · Showerroom with corner shower, wash hand