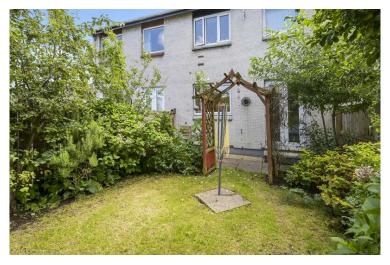

basin and wc. Fitted mirror.

- · Gas central heating.
- Double glazing.
- Private garden to the rear.
- Single garage (third one down on the right).
- · Residents and visitors parking.