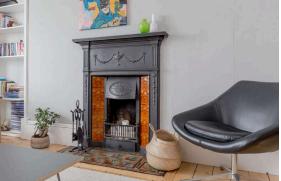

The accomodation comprises of an entrance hallway with a useful storage cupboard. A stunning bay window lounge with beautiful ornate cornicing, centre rose, working fireplace and stunning panoramic views over Edinburgh up to Corstorphine hill. There is a kitchen/diner perfect for hosting friends and family with a range of wall and floor mounted units, gas hob and electric oven, integrated appliances and white goods which are included in the sale and a large pantry cupboard. A large double bedroom with fitted wardrobes included in the sale and large box room that is the perfect guest room or home office. A bathroom with a three-piece suite with an electric shower over the bath. Gas central heating and double glazing throughout for maximum efficiency. Well kept communal gardens to the rear and free on-street parking is available. Furniture is available by separate negotiation