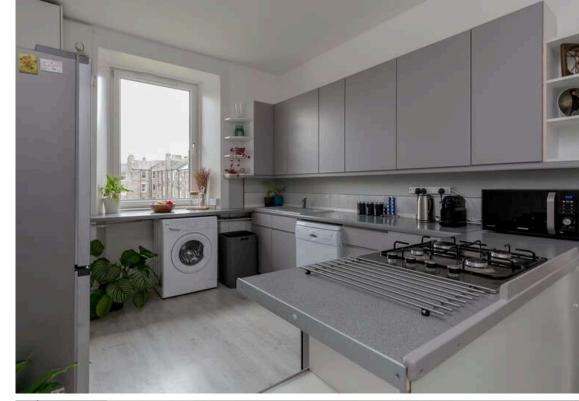

The accomodation comprises of an entrance hallway with a useful storage cupboard. A stunning bay window lounge with beautiful ornate cornicing, centre rose, working fireplace and stunning panoramic views over Edinburgh up to Corstorphine hill. There is a kitchen/diner perfect for hosting friends and family with a range of wall and floor mounted units, gas hob and electric oven, integrated appliances and white goods which are included in the sale and a large pantry cupboard. A large double bedroom with fitted wardrobes included in the sale and large box room that is the perfect guest room or home office. A bathroom with a three-piece suite with an electric shower over the bath. Gas central heating and double glazing throughout for maximum efficiency. Well kept communal gardens to the rear and free on-street parking is available. Furniture is available by separate negotiation