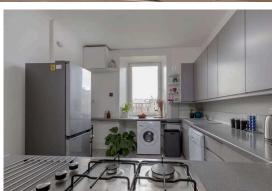

The accomodation comprises of an entrance hallway with a useful storage cupboard. A stunning bay window lounge with beautiful ornate cornicing, centre rose, working fireplace and stunning panoramic views over Edinburgh up to Corstorphine hill. There is a kitchen/diner perfect for hosting friends and family with a range of wall and floor mounted units, gas hob and electric oven, integrated appliances and white goods which are included in the sale and a large pantry cupboard. A large double bedroom with fitted wardrobes included in the sale and large box room that is the perfect guest room or home office. A bathroom with a three-piece suite with an electric shower over the bath. Gas central heating and double glazing throughout for maximum efficiency. Well kept communal gardens to the rear and free on-street parking is available. Furniture is available by separate negotiation