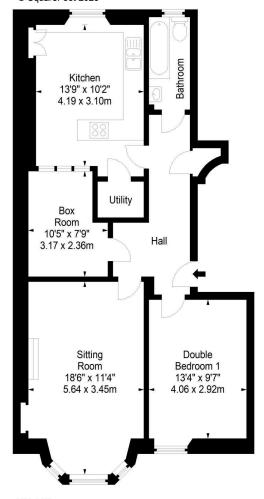

## Slateford Road, Edinburgh, EH11 1PR

Approx. Gross Internal Area 740 Sq Ft - 68.75 Sq M For identification only. Not to scale. © SquareFoot 2023

Property Centre:

1 Harrison Gardens Edinburgh EH11 3NA

Tel: 0131 337 1800 Fax: 0131 337 1118