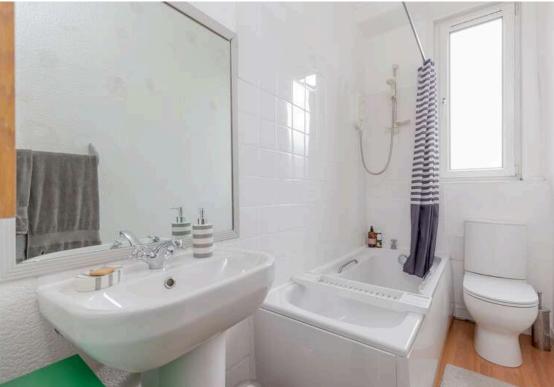

## Offers Over £240,000

- Hallway with large storage cupboard
- Bay window lounge featuring ornate cornicing, centre rose, working fireplace and panoramic views over Edinburgh
- Kitchen/diner with a range of floor and wall mounted units, gas hob and electric oven, white goods and large pantry cupboard
- Large double bedroom with wardrobes included
- Large box room
- Bathroom with three-piece suite and electric shower over bath
- Gas central heating and double glazing
- Well kept communal gardens
- · Free on-street parking

The accomodation comprises of an entrance hallway with a useful storage cupboard. A stunning bay window lounge with beautiful ornate cornicing, centre rose, working fireplace and stunning panoramic views over Edinburgh up to Corstorphine hill. There is a kitchen/diner perfect for hosting friends and family with a range of wall and floor mounted units, gas hob and electric oven, integrated appliances and white goods which are included in the sale and a large pantry cupboard. A large double bedroom with fitted wardrobes included in the sale and large box room that is the perfect guest room or home office. A bathroom with a three-piece suite with an electric shower over the bath. Gas central heating and double glazing throughout for maximum efficiency. Well kept communal gardens to the rear and free on-street parking is available. Furniture is available by separate negotiation