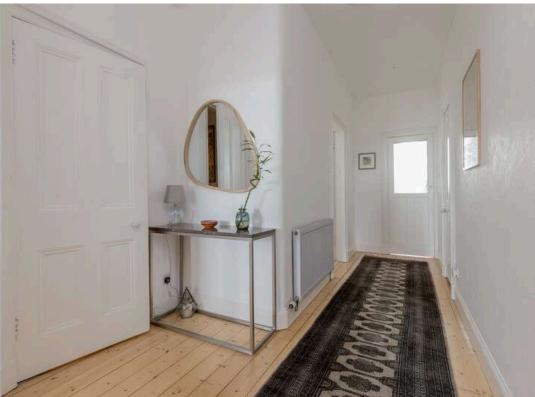

## Offers Over £240,000

- Hallway with large storage cupboard
- Bay window lounge featuring ornate cornicing, centre rose, working fireplace and panoramic views over Edinburgh
- Kitchen/diner with a range of floor and wall mounted units, gas hob and electric oven, white goods and large pantry cupboard
- Large double bedroom with wardrobes included
- Large box room
- Bathroom with three-piece suite and electric shower over bath
- Gas central heating and double glazing
- Well kept communal gardens
- · Free on-street parking

The accomodation comprises of an entrance hallway with a useful storage cupboard. A stunning bay window lounge with beautiful ornate cornicing, centre rose, working fireplace and stunning panoramic views over Edinburgh up to Corstorphine hill. There is a kitchen/diner perfect for hosting friends and family with a range of wall and floor mounted units, gas hob and electric oven, integrated appliances and white goods which are included in the sale and a large pantry cupboard. A large double bedroom with fitted wardrobes included in the sale and large box room that is the perfect guest room or home office. A bathroom with a three-piece suite with an electric shower over the bath. Gas central heating and double glazing throughout for maximum efficiency. Well kept communal gardens to the rear and free on-street parking is available. Furniture is available by separate negotiation