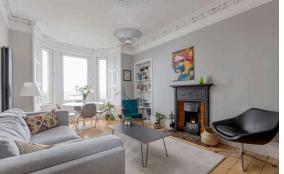

## **Third Floor Flat**

Blair Cadell are delighted to bring to market this fantastic top floor flat with superb panoramic views over Edinburgh. With great links to the city centre and beyond the property would be ideal for the first time buyer or young professional and must be viewed.

The accomodation comprises of an entrance hallway with a useful storage cupboard. A stunning bay window lounge with beautiful ornate cornicing, centre rose, working fireplace and stunning panoramic views over Edinburgh up to Corstorphine hill. There is a kitchen/diner perfect for hosting friends and family with a range of wall and floor mounted units, gas hob and electric oven, integrated appliances and white goods which are included in the sale and a large pantry cupboard. A large double bedroom with fitted wardrobes included in the sale and large box room that is the perfect guest room or home office. A bathroom with a three-piece suite with an electric shower over the bath. Gas central heating and double glazing throughout for maximum efficiency. Well kept communal gardens to the rear and free on-street parking is available. Furniture is available by separate negotiation