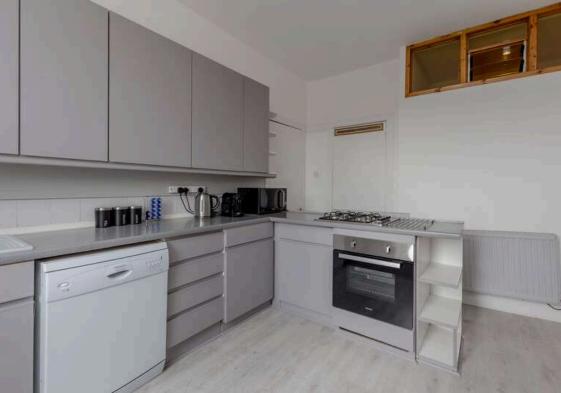

The accomodation comprises of an entrance hallway with a useful storage cupboard. A stunning bay window lounge with beautiful ornate cornicing, centre rose, working fireplace and stunning panoramic views over Edinburgh up to Corstorphine hill. There is a kitchen/diner perfect for hosting friends and family with a range of wall and floor mounted units, gas hob and electric oven, integrated appliances and white goods which are included in the sale and a large pantry cupboard. A large double bedroom with fitted wardrobes included in the sale and large box room that is the perfect guest room or home office. A bathroom with a three-piece suite with an electric shower over the bath. Gas central heating and double glazing throughout for maximum efficiency. Well kept communal gardens to the rear and free on-street parking is available. Furniture is available by separate negotiation