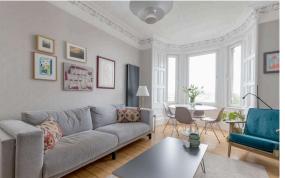

## **Third Floor Flat**

Blair Cadell are delighted to bring to market this fantastic top floor flat with superb panoramic views over Edinburgh. With great links to the city centre and beyond the property would be ideal for the first time buyer or young professional and must be viewed.

The accomodation comprises of an entrance hallway with a useful storage cupboard. A stunning bay window lounge with beautiful ornate cornicing, centre rose, working fireplace and stunning panoramic views over Edinburgh up to Corstorphine hill. There is a kitchen/diner perfect for hosting friends and family with a range of wall and floor mounted units, gas hob and electric oven, integrated appliances and white goods which are included in the sale and a large pantry cupboard. A large double bedroom with fitted wardrobes included in the sale and large box room that is the perfect guest room or home office. A bathroom with a three-piece suite with an electric shower over the bath. Gas central heating and double glazing throughout for maximum efficiency. Well kept communal gardens to the rear and free on-street parking is available. Furniture is available by separate negotiation