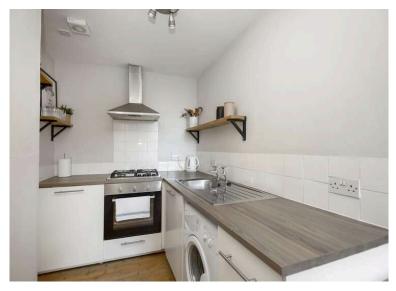

- Reception hallway.
- · Open plan living/dining and kitchen front facing.
- Kitchen fully equipped with a range of wall and base units along with integrated appliances.
- Good sized double bedroom with excellent storage.
- Bathroom comprising WC, wash hand basin and

bath with shower over.

- · Gas central heating.
- Double glazing.
- Private garden to the front, communal garden to the rear.
- · Permit parking.