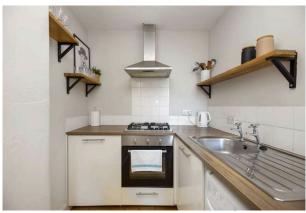

- Reception hallway.
- · Open plan living/dining and kitchen front facing.
- Kitchen fully equipped with a range of wall and base units along with integrated appliances.
- Good sized double bedroom with excellent storage.
- Bathroom comprising WC, wash hand basin and