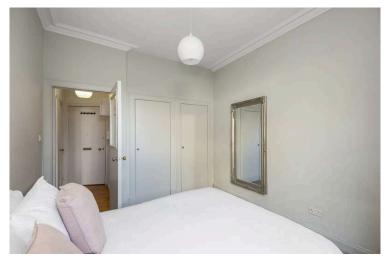

- Reception hallway.
- · Open plan living/dining and kitchen front facing.
- Kitchen fully equipped with a range of wall and base units along with integrated appliances.
- Good sized double bedroom with excellent storage.
- Bathroom comprising WC, wash hand basin and

## Extras

The integrated kitchen appliances, curtains, blinds and fitted floor coverings are included. All other items with the exception of the gold mirror in the bedroom are available for sale by separate negotiation.