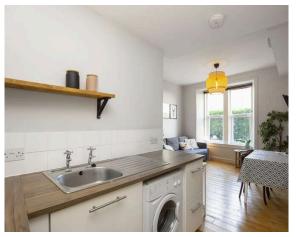

- Reception hallway.
- · Open plan living/dining and kitchen front facing.
- Kitchen fully equipped with a range of wall and base units along with integrated appliances.
- Good sized double bedroom with excellent storage.
- Bathroom comprising WC, wash hand basin and