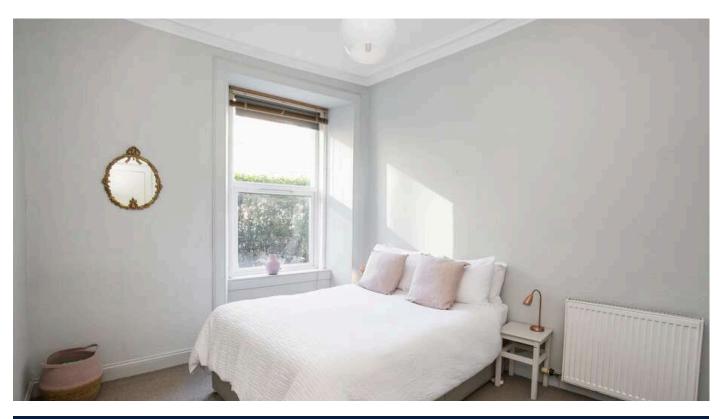

- Reception hallway.
- · Open plan living/dining and kitchen front facing.
- Kitchen fully equipped with a range of wall and base units along with integrated appliances.
- Good sized double bedroom with excellent storage.
- Bathroom comprising WC, wash hand basin and

bath with shower over.

- · Gas central heating.
- Double glazing.
- Private garden to the front, communal garden to the rear.
- · Permit parking.