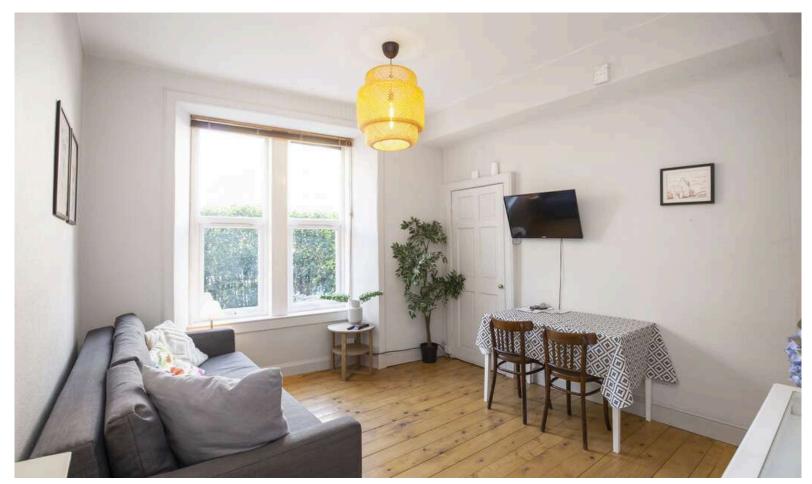

- Reception hallway.
- · Open plan living/dining and kitchen front facing.
- Kitchen fully equipped with a range of wall and base units along with integrated appliances.
- Good sized double bedroom with excellent storage.
- Bathroom comprising WC, wash hand basin and