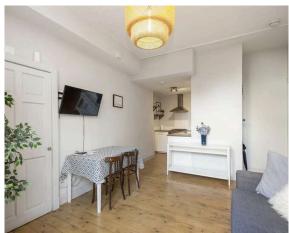

- Reception hallway.
- · Open plan living/dining and kitchen front facing.
- Kitchen fully equipped with a range of wall and base units along with integrated appliances.
- Good sized double bedroom with excellent storage.
- Bathroom comprising WC, wash hand basin and