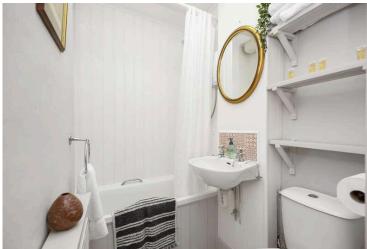

- Reception hallway.
- · Open plan living/dining and kitchen front facing.
- Kitchen fully equipped with a range of wall and base units along with integrated appliances.
- Good sized double bedroom with excellent storage.
- Bathroom comprising WC, wash hand basin and

bath with shower over.

- · Gas central heating.
- Double glazing.
- Private garden to the front, communal garden to the rear.
- · Permit parking.