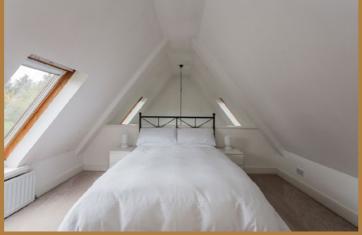

The fully tiled and newly installed shower room also retains a portion of the beam. The stairwell leads to an upper hallway that could easily accommodate a desk but is currently used as a dressing area with built in fitted wardrobes. The double bedroom has velux windows and overlooks the lounge.