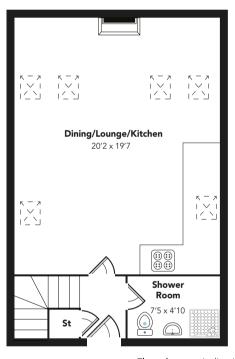

For Apartment Six there is a communal hallway with security entry and original stained leaded glasswork. Internally the property benefits from original arch oak beams. Upon entering the open plan lounge/kitchen dining area you will be immediately impressed by the double height portion of the lounge with its six Velux windows providing fabulous natural light and views to Old Ranfurly Golf Club.

The fully tiled and newly installed shower room also retains a portion of the beam. The stairwell leads to an upper hallway that could easily accommodate a desk but is currently used as a dressing area with built in fitted wardrobes. The double bedroom has velux windows and overlooks the lounge.

The specification of the property includes gas central heating, double glazing and a large cupboard off the communal hallway. There is allocated private parking to the front of the church and an area directly outside the property for sitting or entertaining in fine weather.