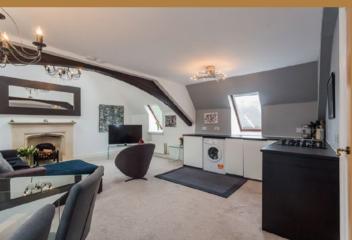

For Apartment Six there is a communal hallway with security entry and original stained leaded glasswork. Internally the property benefits from original arch oak beams. Upon entering the open plan lounge/kitchen dining area you will be immediately impressed by the double height portion of the lounge with its six Velux windows providing fabulous natural light and views to Old Ranfurly Golf Club.