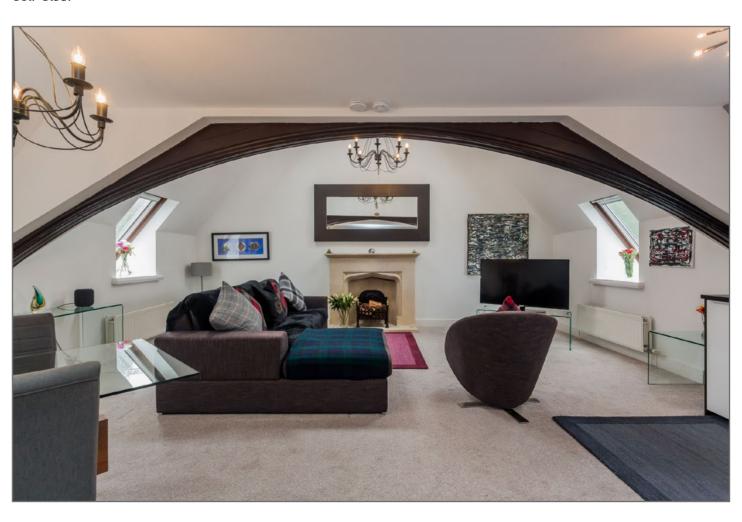

For Apartment Six there is a communal hallway with security entry and original stained leaded glasswork. Internally the property benefits from original arch oak beams. Upon entering the open plan lounge/kitchen dining area you will be immediately impressed by the double height portion of the lounge with its six Velux windows providing fabulous natural light and views to Old Ranfurly Golf Club.