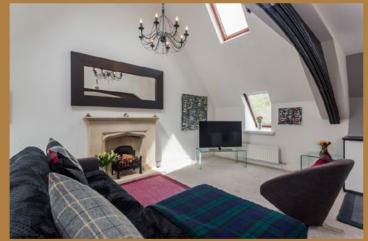

For Apartment Six there is a communal hallway with security entry and original stained leaded glasswork. Internally the property benefits from original arch oak beams. Upon entering the open plan lounge/kitchen dining area you will be immediately impressed by the double height portion of the lounge with its six Velux windows providing fabulous natural light and views to Old Ranfurly Golf Club.