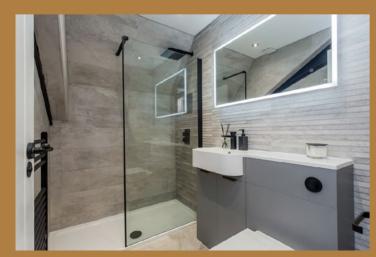

The fully tiled and newly installed shower room also retains a portion of the beam. The stairwell leads to an upper hallway that could easily accommodate a desk but is currently used as a dressing area with built in fitted wardrobes. The double bedroom has velux windows and overlooks the lounge.