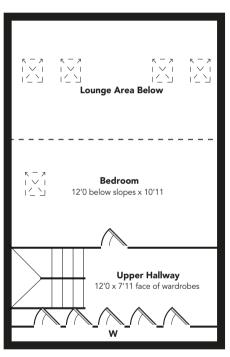

The fully tiled and newly installed shower room also retains a portion of the beam. The stairwell leads to an upper hallway that could easily accommodate a desk but is currently used as a dressing area with built in fitted wardrobes. The double bedroom has velux windows and overlooks the lounge.