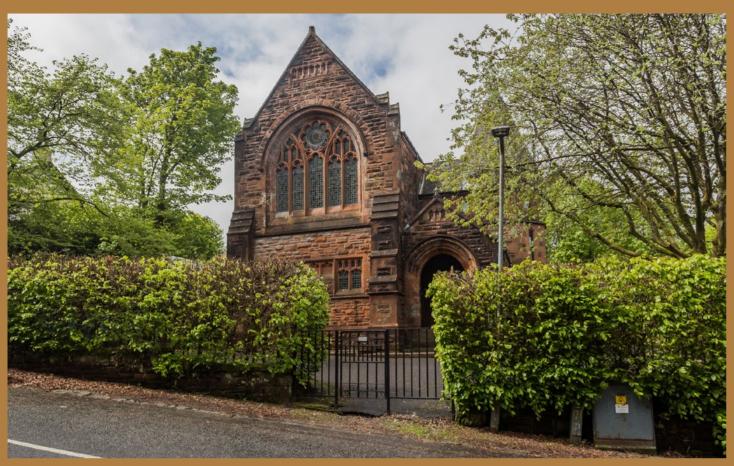

## Apartment Six, Ranfurly Church, Prieston Road,

Bridge of Weir PA11 3AQ

This most impressive contemporary apartment is set within a former 'B' listed church. Imaginatively redesigned home by Noah, a design company which concentrates on contemporary homes within historic properties and landmark buildings.

For Apartment Six there is a communal hallway with security entry and original stained leaded glasswork. Internally the property benefits from original arch oak beams. Upon entering the open plan lounge/kitchen dining area you will be immediately impressed by the double height portion of the lounge with its six Velux windows providing fabulous natural light and views to Old Ranfurly Golf Club.

The specification of the property includes gas central heating, double glazing and a large cupboard off the communal hallway. There is allocated private parking to the front of the church and an area directly outside the property for sitting or entertaining in fine weather.