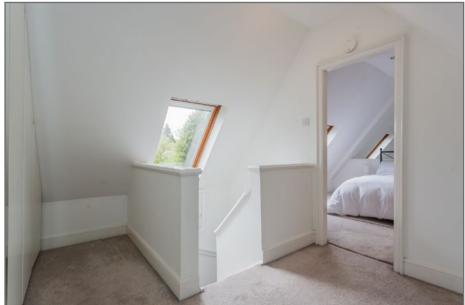

The fully tiled and newly installed shower room also retains a portion of the beam. The stairwell leads to an upper hallway that could easily accommodate a desk but is currently used as a dressing area with built in fitted wardrobes. The double bedroom has velux windows and overlooks the lounge.