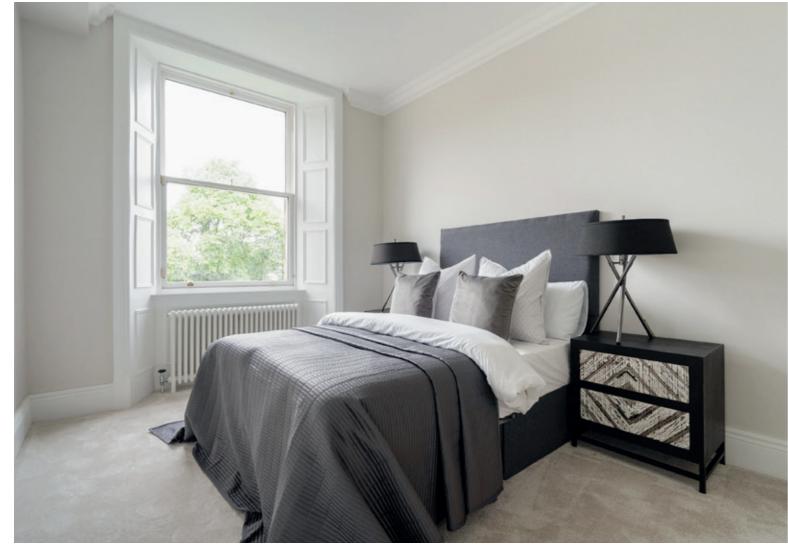

- Elegant open plan living/dining/kitchen area with large bay window. Perfect for entertaining, it features a chic décor encompassing engineered wood flooring and wall finishes in a soft grey.
- A bespoke made-to-measure Riddle and Coghill kitchen with wall and floor cabinetry finished in contrasting white and natural wood, alongside complementary white marble worktops and splashback. High-spec integrated SIEMENS appliances include a fridge/freezer, eye-level microwave, oven, induction hob and Dishwasher.
- Two luxurious double bedrooms with deep pile carpets, plentiful natural light and a calm colour palette.
- Peaceful study or home office.
- Stylish bathroom featuring a bath with wall-mounted rain shower vanity unit, porcelanosa tiles, back-lit mirror and Ambient feature LED lighting.
- Gas central heating with cast iron radiators throughout (both newly installed) and modern double glazing
- Shared rear garden.
- On-street (permit) parking.