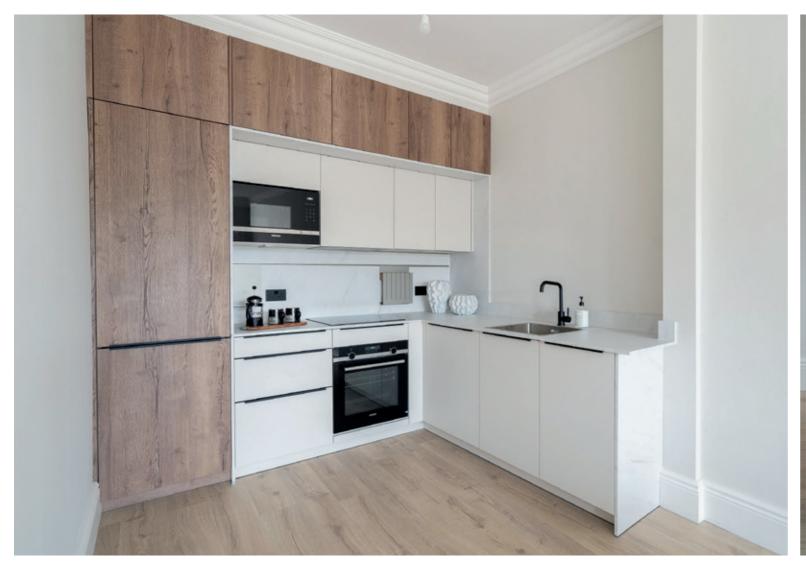

- Elegant open plan living/dining/kitchen area with large bay window. Perfect for entertaining, it features a chic décor encompassing engineered wood flooring and wall finishes in a soft grey.
- A bespoke made-to-measure Riddle and Coghill kitchen with wall and floor cabinetry finished in contrasting white and natural wood, alongside complementary white marble worktops and splashback. High-spec integrated SIEMENS appliances include a fridge/freezer, eye-level microwave, oven, induction hob and Dishwasher.
- Two luxurious double bedrooms with deep pile carpets, plentiful natural light and a calm colour palette.
- Peaceful study or home office.
- Stylish bathroom featuring a bath with wall-mounted rain shower vanity unit, porcelanosa tiles, back-lit mirror and Ambient feature LED lighting.
- Gas central heating with cast iron radiators throughout (both newly installed) and modern double glazing
- Shared rear garden.
- On-street (permit) parking.