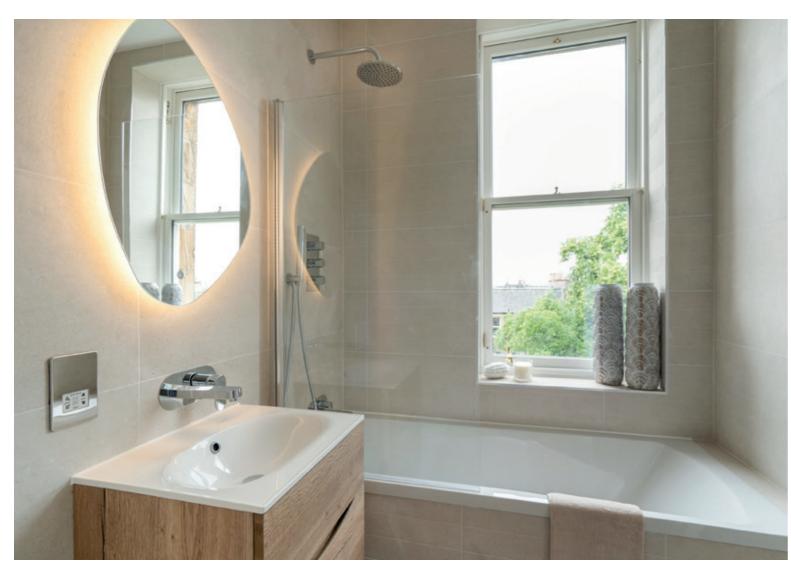

- Elegant open plan living/dining/kitchen area with large bay window. Perfect for entertaining, it features a chic décor encompassing engineered wood flooring and wall finishes in a soft grey.
- A bespoke made-to-measure Riddle and Coghill kitchen with wall and floor cabinetry finished in contrasting white and natural wood, alongside complementary white marble worktops and splashback. High-spec integrated SIEMENS appliances include a fridge/freezer, eye-level microwave, oven, induction hob and Dishwasher.
- Two luxurious double bedrooms with deep pile carpets, plentiful natural light and a calm colour palette.
- Peaceful study or home office.
- Stylish bathroom featuring a bath with wall-mounted rain shower vanity unit, porcelanosa tiles, back-lit mirror and Ambient feature LED lighting.
- Gas central heating with cast iron radiators throughout (both newly installed) and modern double glazing
- Shared rear garden.
- On-street (permit) parking.