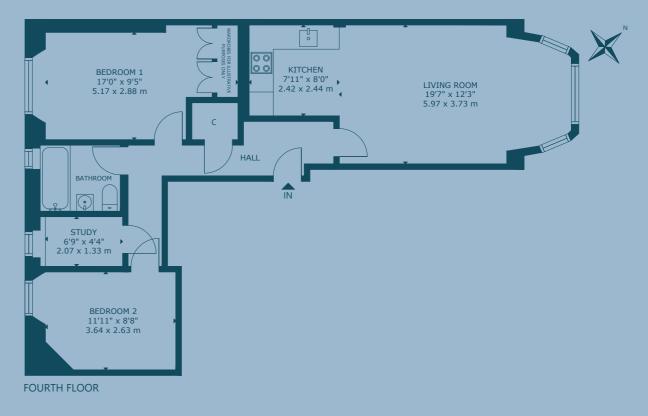

# FLOOR PLAN:

7/12 Bruntsfield Avenue, Bruntsfield, Edinburgh, EH10 4EL
Approx. Gross Internal Area
761 Sq Ft - 71 Sq M
For identification only. Not to scale.
© Nest Marketing