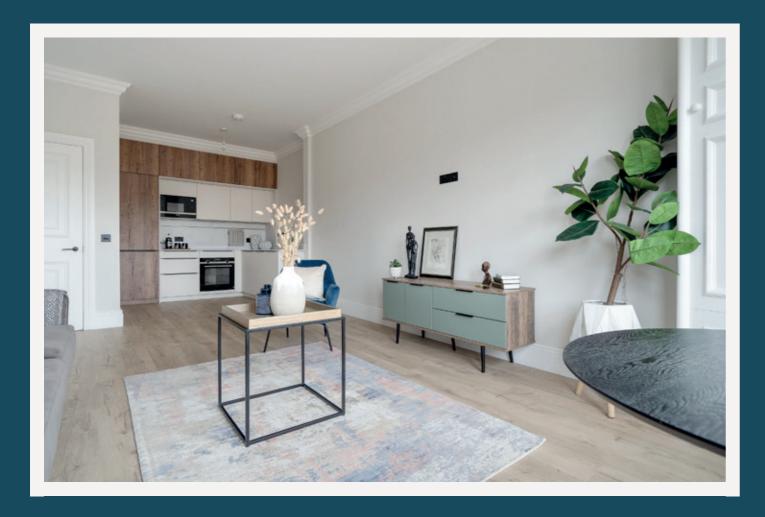

- Elegant open plan living/dining/kitchen area with large bay window. Perfect for entertaining, it features a chic décor encompassing engineered wood flooring and wall finishes in a soft grey.
- A bespoke made-to-measure Riddle and Coghill kitchen with wall and floor cabinetry finished in contrasting white and natural wood, alongside complementary white marble worktops and splashback. High-spec integrated SIEMENS appliances include a fridge/freezer, eye-level microwave, oven, induction hob and Dishwasher.
- Two luxurious double bedrooms with deep pile carpets, plentiful natural light and a calm colour palette.
- Peaceful study or home office.
- Stylish bathroom featuring a bath with wall-mounted rain shower vanity unit, porcelanosa tiles, back-lit mirror and Ambient feature LED lighting.
- Gas central heating with cast iron radiators throughout (both newly installed) and modern double glazing
- Shared rear garden.
- On-street (permit) parking.