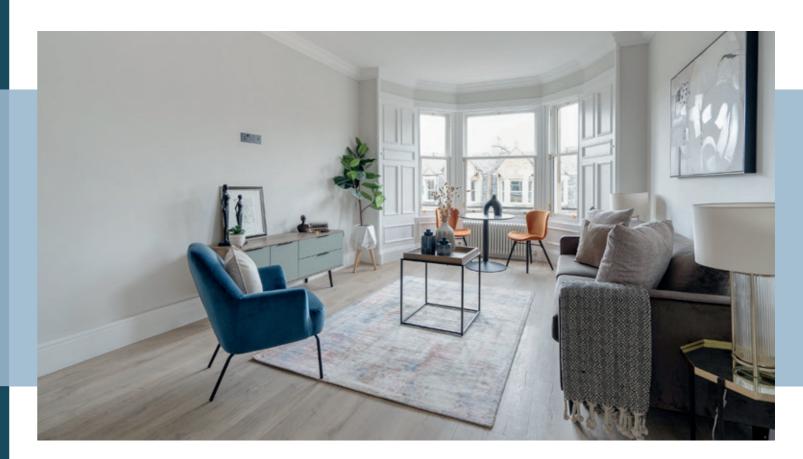

- Elegant open plan living/dining/kitchen area with large bay window. Perfect for entertaining, it features a chic décor encompassing engineered wood flooring and wall finishes in a soft grey.
- A bespoke made-to-measure Riddle and Coghill kitchen with wall and floor cabinetry finished in contrasting white and natural wood, alongside complementary white marble worktops and splashback. High-spec integrated SIEMENS appliances include a fridge/freezer, eye-level microwave, oven, induction hob and Dishwasher.
- Two luxurious double bedrooms with deep pile carpets, plentiful natural light and a calm colour palette.
- Peaceful study or home office.
- Stylish bathroom featuring a bath with wall-mounted rain shower vanity unit, porcelanosa tiles, back-lit mirror and Ambient feature LED lighting.
- Gas central heating with cast iron radiators throughout (both newly installed) and modern double glazing
- Shared rear garden.
- On-street (permit) parking.