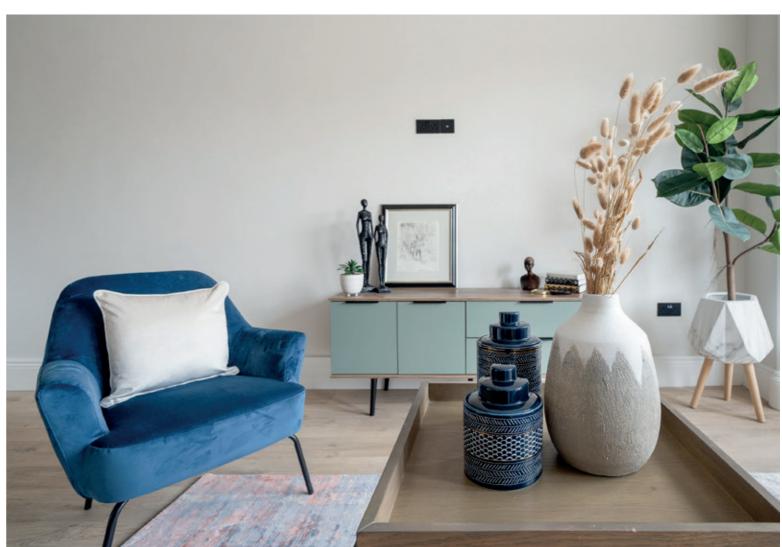

- Elegant open plan living/dining/kitchen area with large bay window. Perfect for entertaining, it features a chic décor encompassing engineered wood flooring and wall finishes in a soft grey.
- A bespoke made-to-measure Riddle and Coghill kitchen with wall and floor cabinetry finished in contrasting white and natural wood, alongside complementary white marble worktops and splashback. High-spec integrated SIEMENS appliances include a fridge/freezer, eye-level microwave, oven, induction hob and Dishwasher.
- Two luxurious double bedrooms with deep pile carpets, plentiful natural light and a calm colour palette.
- Peaceful study or home office.
- Stylish bathroom featuring a bath with wall-mounted rain shower vanity unit, porcelanosa tiles, back-lit mirror and Ambient feature LED lighting.
- Gas central heating with cast iron radiators throughout (both newly installed) and modern double glazing
- Shared rear garden.
- On-street (permit) parking.