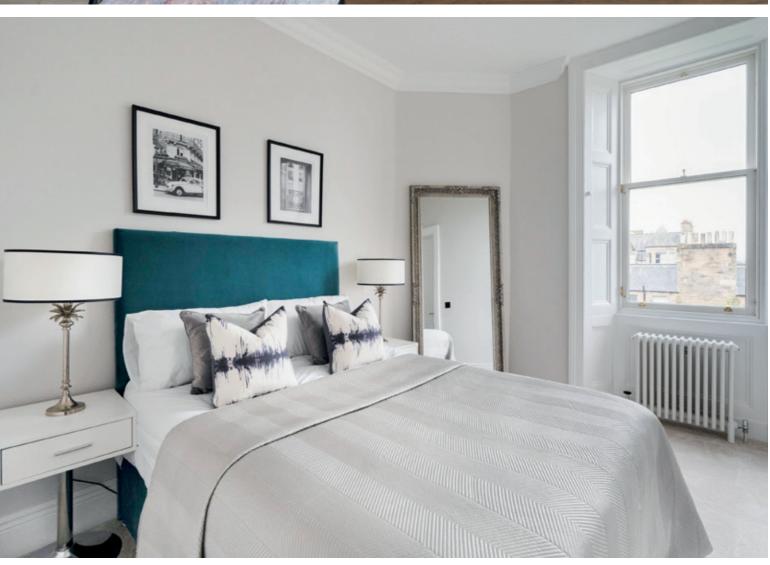

- Elegant open plan living/dining/kitchen area with large bay window. Perfect for entertaining, it features a chic décor encompassing engineered wood flooring and wall finishes in a soft grey.
- A bespoke made-to-measure Riddle and Coghill kitchen with wall and floor cabinetry finished in contrasting white and natural wood, alongside complementary white marble worktops and splashback. High-spec integrated SIEMENS appliances include a fridge/freezer, eye-level microwave, oven, induction hob and Dishwasher.
- Two luxurious double bedrooms with deep pile carpets, plentiful natural light and a calm colour palette.
- Peaceful study or home office.
- Stylish bathroom featuring a bath with wall-mounted rain shower vanity unit, porcelanosa tiles, back-lit mirror and Ambient feature LED lighting.
- Gas central heating with cast iron radiators throughout (both newly installed) and modern double glazing
- Shared rear garden.
- On-street (permit) parking.