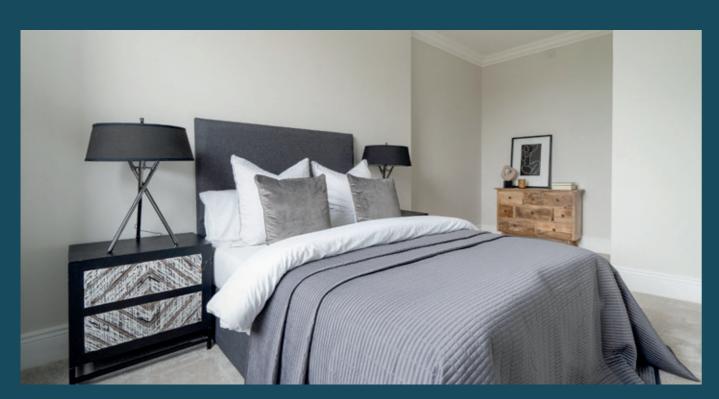

- Elegant open plan living/dining/kitchen area with large bay window. Perfect for entertaining, it features a chic décor encompassing engineered wood flooring and wall finishes in a soft grey.
- A bespoke made-to-measure Riddle and Coghill kitchen with wall and floor cabinetry finished in contrasting white and natural wood, alongside complementary white marble worktops and splashback. High-spec integrated SIEMENS appliances include a fridge/freezer, eye-level microwave, oven, induction hob and Dishwasher.
- Two luxurious double bedrooms with deep pile carpets, plentiful natural light and a calm colour palette.
- Peaceful study or home office.
- Stylish bathroom featuring a bath with wall-mounted rain shower vanity unit, porcelanosa tiles, back-lit mirror and Ambient feature LED lighting.
- Gas central heating with cast iron radiators throughout (both newly installed) and modern double glazing
- Shared rear garden.
- On-street (permit) parking.