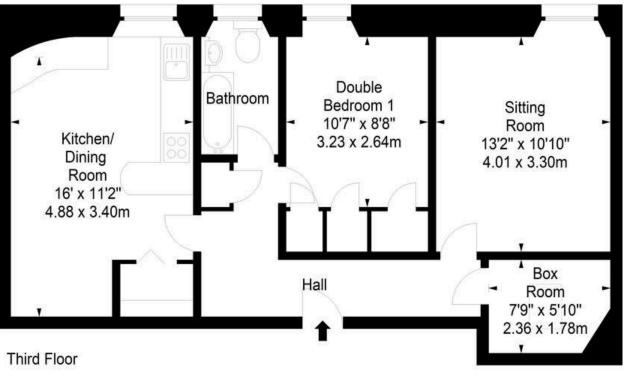

## Offers Over £240,000

- Large living room
- Kitchen/diner fitted with a range of floor and wall mounted units, gas hob and electric oven
- Double bedroom with fitted wardrobes
- Bathroom fitted with three-piece suite and shower over the bath
- Box room with skylight
- Gas central heating and double glazing throughout
- Well kept communal garden
- Residents permit parking

The accommodation comprises of a large hallway with a useful storage cupboard leading through to large living room that benefits from fantastic views up to Craiglockhart hill and the Pentlands beyond making it the perfect place to host friends and family. The kitchen/diner has a range of floor and wall mounted units, gas hob and electric oven and white goods which are included in the sale and has a built in window seat to enjoy the views. A double bedroom that both benefits from the views and featuring built in wardrobes offering plenty of useful storage space. There is a useful boxroom with a skylight that would be the perfect home office. Bathroom with a three-piece suite and mains shower over the bath, gas central heating and double glazing throughout for maximum efficiency and a well kept communal garden to the rear of the property along with free on-street parking.

Viewing by appointment on 0131 337 1800

SquareFoot

Approx. Gross Internal Area 662 Sq Ft - 61.50 Sq M For identification only. Not to scale. © SquareFoot 2024

Property Centre: 1 Harrison Gardens Edinburgh EH11 3NA Tel: 0131 337 1800 Fax: 0131 337 1118 DX ED 92, Edinburgh E-mail: property@blaircadell.com www.blaircadell.com