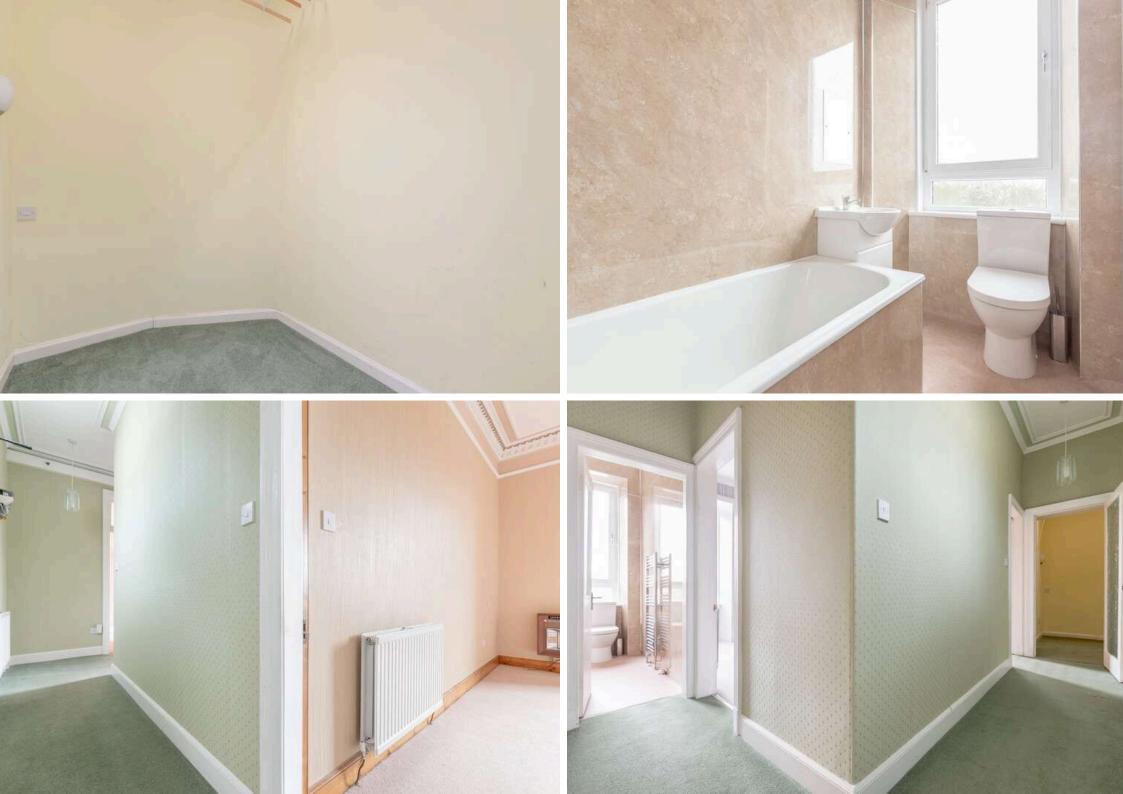

The accommodation comprises of a large hallway with a useful storage cupboard leading through to large living room that benefits from fantastic views up to Craiglockhart hill and the Pentlands beyond making it the perfect place to host friends and family. The kitchen/diner has a range of floor and wall mounted units, gas hob and electric oven and white goods which are included in the sale and has a built in window seat to enjoy the views. A double bedroom that both benefits from the views and featuring built in wardrobes offering plenty of useful storage space. There is a useful boxroom with a skylight that would be the perfect home office. Bathroom with a three-piece suite and mains shower over the bath, gas central heating and double glazing throughout for maximum efficiency and a well kept communal garden to the rear of the property along with free on-street parking.