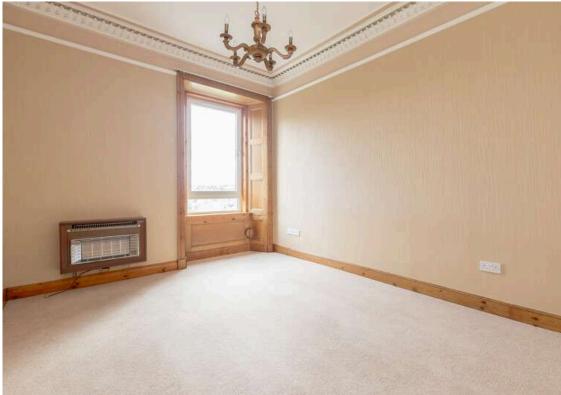

The accommodation comprises of a large hallway with a useful storage cupboard leading through to large living room that benefits from fantastic views up to Craiglockhart hill and the Pentlands beyond making it the perfect place to host friends and family. The kitchen/diner has a range of floor and wall mounted units, gas hob and electric oven and white goods which are included in the sale and has a built in window seat to enjoy the views. A double bedroom that both benefits from the views and featuring built in wardrobes offering plenty of useful storage space. There is a useful boxroom with a skylight that would be the perfect home office. Bathroom with a three-piece suite and mains shower over the bath, gas central heating and double glazing throughout for maximum efficiency and a well kept communal garden to the rear of the property along with free on-street parking.