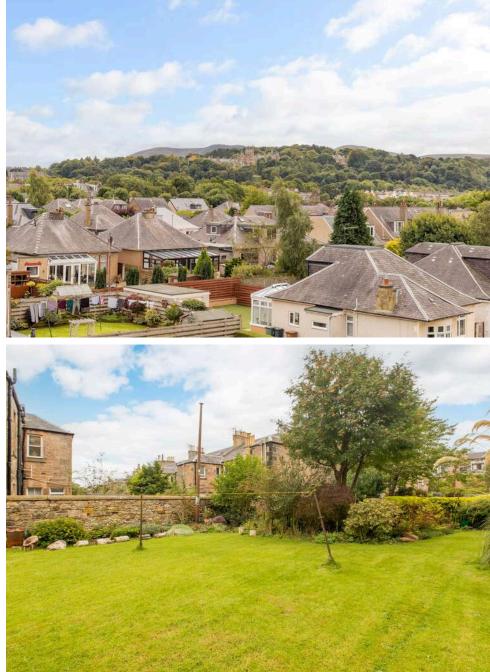

The accommodation comprises of a large hallway with a useful storage cupboard leading through to large living room that benefits from fantastic views up to Craiglockhart hill and the Pentlands beyond making it the perfect place to host friends and family. The kitchen/diner has a range of floor and wall mounted units, gas hob and electric oven and white goods which are included in the sale and has a built in window seat to enjoy the views. A double bedroom that both benefits from the views and featuring built in wardrobes offering plenty of useful storage space. There is a useful boxroom with a skylight that would be the perfect home office. Bathroom with a three-piece suite and mains shower over the bath, gas central heating and double glazing throughout for maximum efficiency and a well kept communal garden to the rear of the property along with free on-street parking.

The south-facing rear garden features a lawn and patio area and a water feature making it perfect for summer barbeques. Residents also enjoy on-street permit parking. Shandon is a sought-after area just 1.5 miles from Edinburgh city centre, with frequent bus services nearby. The city bypass is a short drive away, providing access to the International Airport and the M8/9/90 motorway network. The area is well-served by excellent public and private schools, including Craiglockhart Primary, Boroughmuir, and George Watson's College. Nearby shopping options include Edinburgh West Retail Park, 24-hour ASDA, Sainsbury's, Lidl, and Aldi. For recreation, residents can enjoy Harrison Park, the Union Canal, Craiglockhart Sports and Tennis Centre, and Fountain Park Leisure Complex, which offers restaurants, a cinema, and a Nuffield Health Centre.