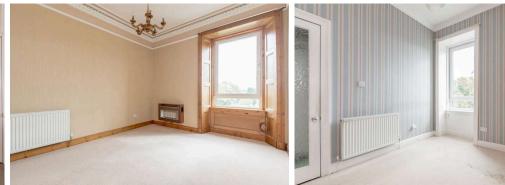

The accommodation comprises of a large hallway with a useful storage cupboard leading through to large living room that benefits from fantastic views up to Craiglockhart hill and the Pentlands beyond making it the perfect place to host friends and family. The kitchen/diner has a range of floor and wall mounted units, gas hob and electric oven and white goods which are included in the sale and has a built in window seat to enjoy the views. A double bedroom that both benefits from the views and featuring built in wardrobes offering plenty of useful storage space. There is a useful boxroom with a skylight that would be the perfect home office. Bathroom with a three-piece suite and mains shower over the bath, gas central heating and double glazing throughout for maximum efficiency and a well kept communal garden to the rear of the property along with free on-street parking.