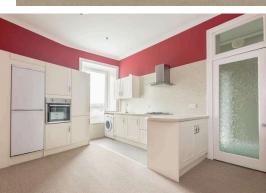

The accommodation comprises of a large hallway with a useful storage cupboard leading through to large living room that benefits from fantastic views up to Craiglockhart hill and the Pentlands beyond making it the perfect place to host friends and family. The kitchen/diner has a range of floor and wall mounted units, gas hob and electric oven and white goods which are included in the sale and has a built in window seat to enjoy the views. A double bedroom that both benefits from the views and featuring built in wardrobes offering plenty of useful storage space. There is a useful boxroom with a skylight that would be the perfect home office. Bathroom with a three-piece suite and mains shower over the bath, gas central heating and double glazing throughout for maximum efficiency and a well kept communal garden to the rear of the property along with free on-street parking.