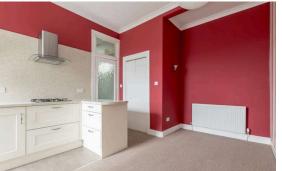

The accommodation comprises of a large hallway with a useful storage cupboard leading through to large living room that benefits from fantastic views up to Craiglockhart hill and the Pentlands beyond making it the perfect place to host friends and family. The kitchen/diner has a range of floor and wall mounted units, gas hob and electric oven and white goods which are included in the sale and has a built in window seat to enjoy the views. A double bedroom that both benefits from the views and featuring built in wardrobes offering plenty of useful storage space. There is a useful boxroom with a skylight that would be the perfect home office. Bathroom with a three-piece suite and mains shower over the bath, gas central heating and double glazing throughout for maximum efficiency and a well kept communal garden to the rear of the property along with free on-street parking.