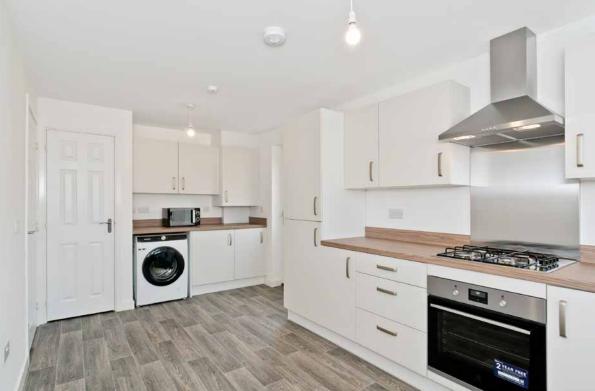

### Summary

This detached house forms part of an attractive, contemporary development in Gorebridge and offers immaculate interiors, with four bedrooms, two reception rooms, a breakfasting kitchen, and two bathrooms, plus a large garden, an attached single garage, and a private driveway. The home is presented in a true move-in condition and is perfect for families, with excellent amenities and transport links nearby.

### Features

- Detached house in Gorebridge
- Contemporary development
- Immaculate, modern interiors
- Entrance hall with WC
- Living room with French doors to garden
- Separate dining room
- Attractive breakfasting kitchen
- Four well-proportioned bedrooms
- One en-suite shower room
- Family bathroom
- Large rear garden
- Attached single garage and driveway
- Gas central heating and double glazing
- EPC Rating B