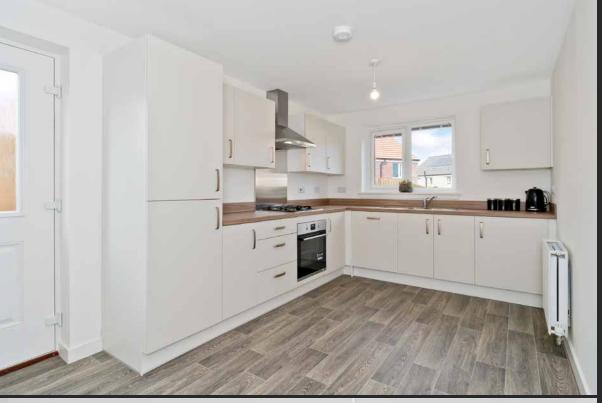

### Summary

This detached house forms part of an attractive, contemporary development in Gorebridge and offers immaculate interiors, with four bedrooms, two reception rooms, a breakfasting kitchen, and two bathrooms, plus a large garden, an attached single garage, and a private driveway. The home is presented in a true move-in condition and is perfect for families, with excellent amenities and transport links nearby.

### Features

- Detached house in Gorebridge
- Contemporary development
- Immaculate, modern interiors
- Entrance hall with WC
- Living room with French doors to garden
- Separate dining room
- Attractive breakfasting kitchen
- Four well-proportioned bedrooms
- One en-suite shower room
- Family bathroom
- Large rear garden
- Attached single garage and driveway
- Gas central heating and double glazing
- EPC Rating B