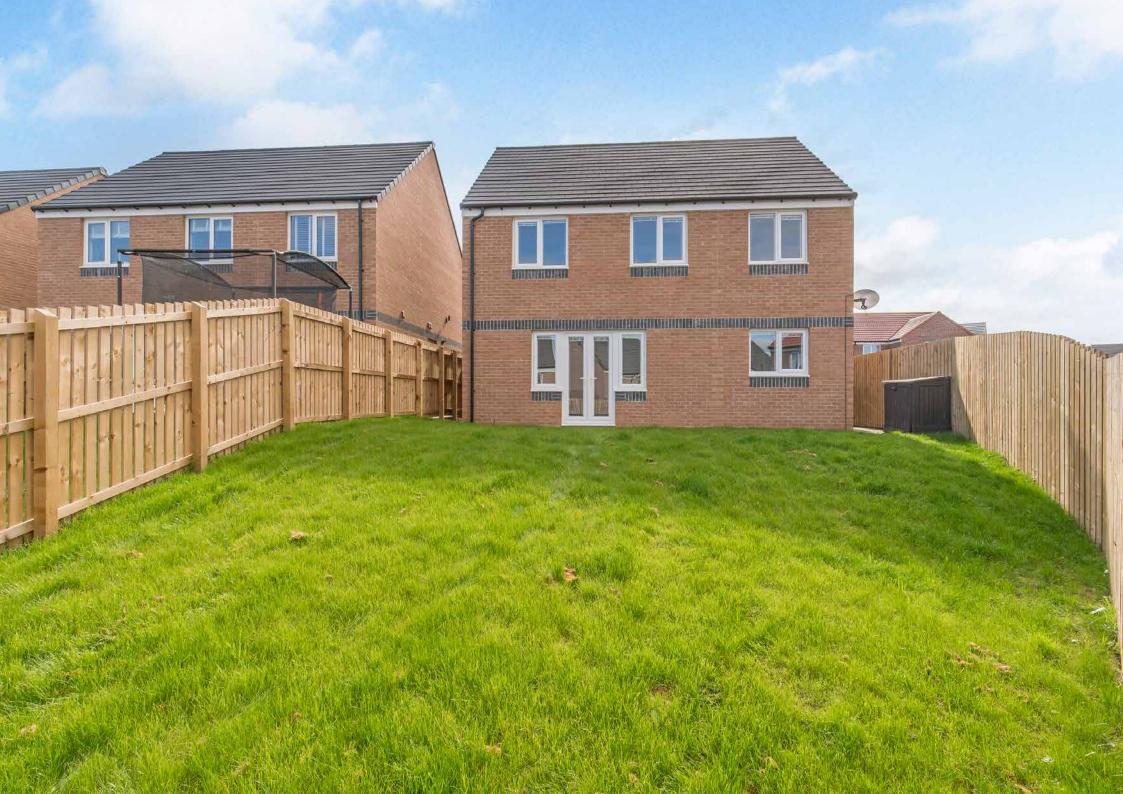

### Summary

This detached house forms part of an attractive, contemporary development in Gorebridge and offers immaculate interiors, with four bedrooms, two reception rooms, a breakfasting kitchen, and two bathrooms, plus a large garden, an attached single garage, and a private driveway. The home is presented in a true move-in condition and is perfect for families, with excellent amenities and transport links nearby.

### Features

- Detached house in Gorebridge
- Contemporary development
- Immaculate, modern interiors
- Entrance hall with WC
- Living room with French doors to garden
- Separate dining room
- Attractive breakfasting kitchen
- Four well-proportioned bedrooms
- One en-suite shower room
- Family bathroom
- Large rear garden
- Attached single garage and driveway
- Gas central heating and double glazing
- EPC Rating B