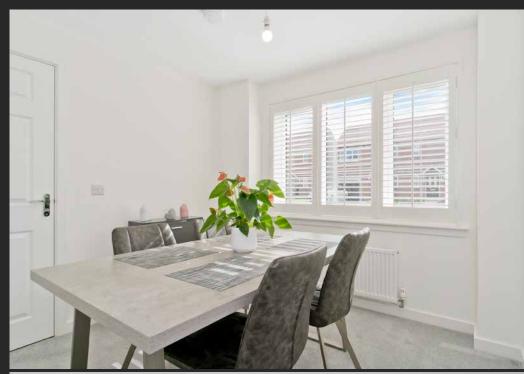

### Features

- Detached house in Gorebridge
- Contemporary development
- Immaculate, modern interiors
- Entrance hall with WC
- Living room with French doors to garden
- Separate dining room
- Attractive breakfasting kitchen
- Four well-proportioned bedrooms
- One en-suite shower room
- Family bathroom
- Large rear garden
- Attached single garage and driveway
- Gas central heating and double glazing
- EPC Rating B