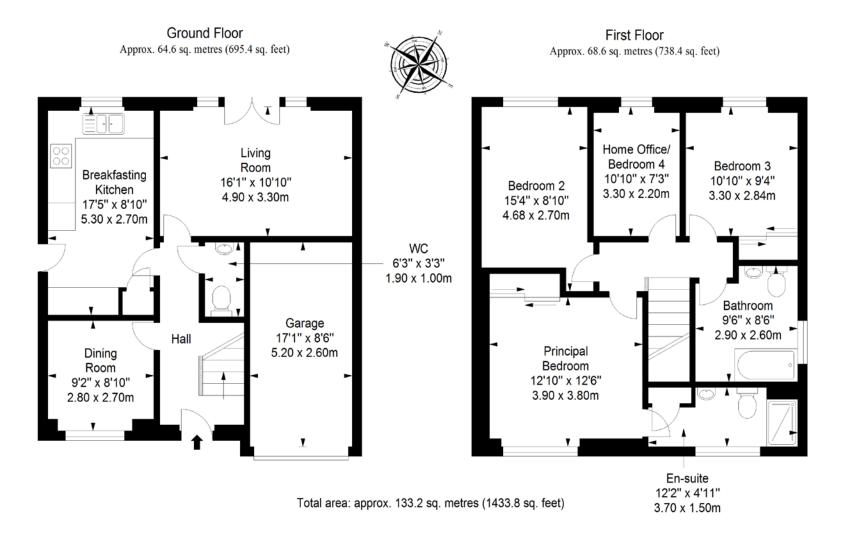

# Floorplan

LEGAL OFFICE: 89-91 Morrison Street, Edinburgh, EH3 8BU 0131 337 7771 www.clancys-solicitors.co.uk

OnTheMarket.com éspc Zoopla