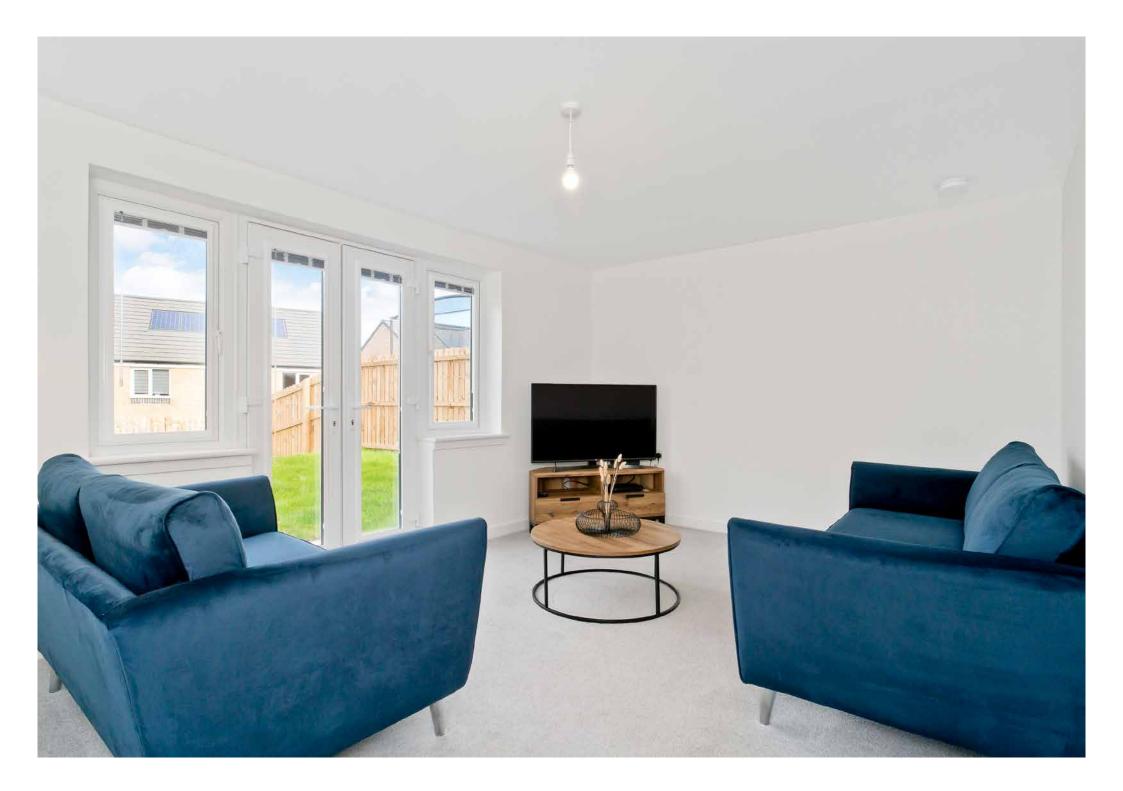

### Summary

This detached house forms part of an attractive, contemporary development in Gorebridge and offers immaculate interiors, with four bedrooms, two reception rooms, a breakfasting kitchen, and two bathrooms, plus a large garden, an attached single garage, and a private driveway. The home is presented in a true move-in condition and is perfect for families, with excellent amenities and transport links nearby.

### Features

- Detached house in Gorebridge
- Contemporary development
- Immaculate, modern interiors
- Entrance hall with WC
- Living room with French doors to garden
- Separate dining room
- Attractive breakfasting kitchen
- Four well-proportioned bedrooms
- One en-suite shower room
- Family bathroom
- Large rear garden
- Attached single garage and driveway
- Gas central heating and double glazing
- EPC Rating B