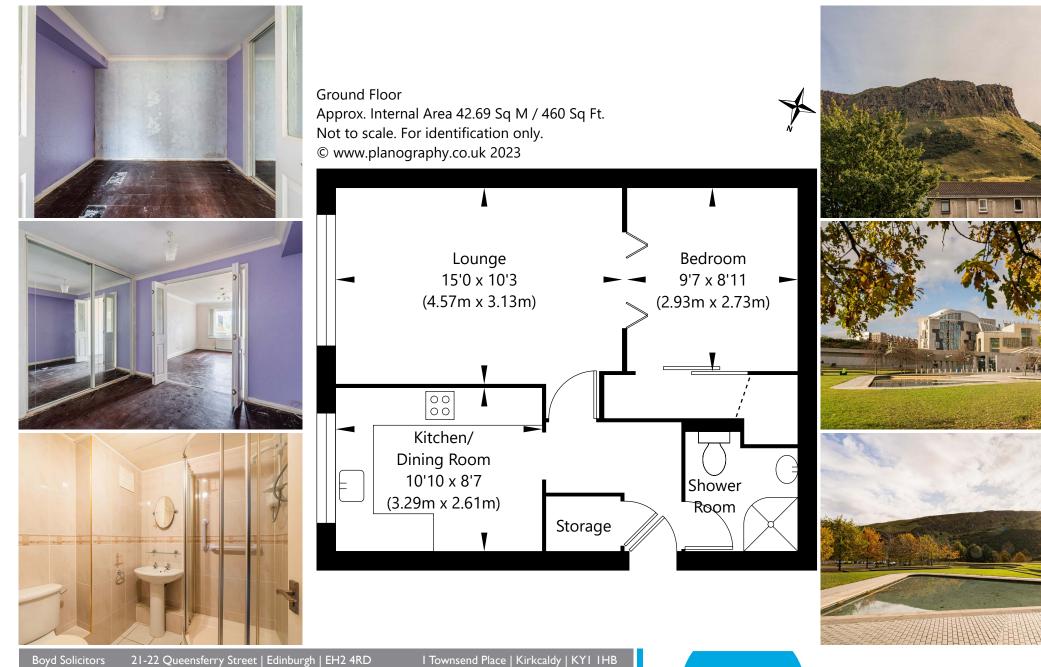

#### Description

An excellent opportunity has arisen to acquire this bright ground floor studio flat, which does now require a full refurbishment, offering great potential to become a lovely starter home. Located in the sought after Holyrood area of Edinburgh on the fringes of Holyrood Park and the historic Old Town. The property will be popular with first time buyers and buy to let investors. The accommodation includes an entrance hall with storage cupboard, a bright lounge/bedroom. There is a good-sized kitchen with space for dining and there is a shower room with white suite. Further benefits include gas central heating, double glazing, communal garden grounds, residents permit parking and close to vast open green spaces.

#### Features

- Hall
- Lounge/bedroom
- Kitchen
- Shower room
- Double glazing
- Gas central heating
- Residents permit parking
- Communal garden grounds
- Excellent location
- Close to vast open green spaces