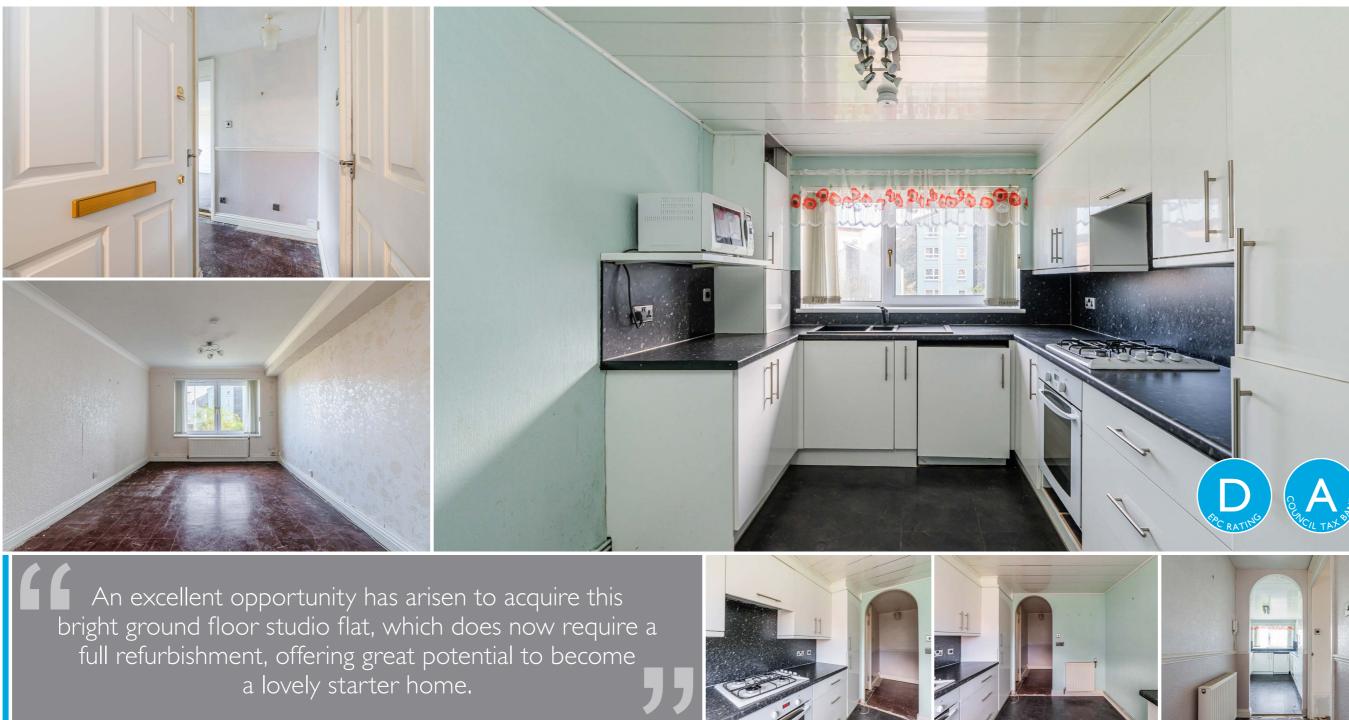

#### Description

An excellent opportunity has arisen to acquire this bright ground floor studio flat, which does now require a full refurbishment, offering great potential to become a lovely starter home. Located in the sought after Holyrood area of Edinburgh on the fringes of Holyrood Park and the historic Old Town. The property will be popular with first time buyers and buy to let investors. The accommodation includes an entrance hall with storage cupboard, a bright lounge/bedroom. There is a good-sized kitchen with space for dining and there is a shower room with white suite. Further benefits include gas central heating, double glazing, communal garden grounds, residents permit parking and close to vast open green spaces.

#### Features

- Hall
- Lounge/bedroom
- Kitchen
- Shower room
- Double glazing
- Gas central heating
- Residents permit parking
- Communal garden grounds
- Excellent location
- Close to vast open green spaces