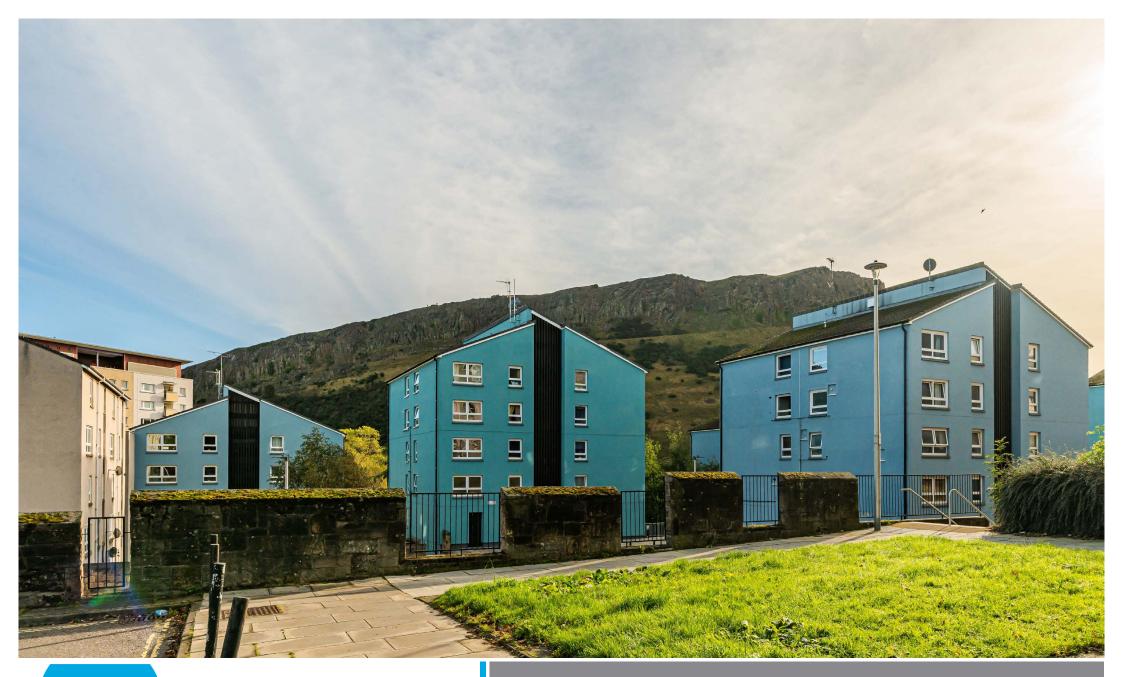

#### Description

An excellent opportunity has arisen to acquire this bright ground floor studio flat, which does now require a full refurbishment, offering great potential to become a lovely starter home. Located in the sought after Holyrood area of Edinburgh on the fringes of Holyrood Park and the historic Old Town. The property will be popular with first time buyers and buy to let investors. The accommodation includes an entrance hall with storage cupboard, a bright lounge/bedroom. There is a good-sized kitchen with space for dining and there is a shower room with white suite. Further benefits include gas central heating, double glazing, communal garden grounds, residents permit parking and close to vast open green spaces.

#### Location

The property is located only a short walk from the High Street and set within the Old Town. Within the immediate area is a convenience store and regular bus services along with the wide-open greenery of Holyrood Park. The historic Old Town is a UNESCO World Heritage site and boasts a fine array of shops, cafes, restaurants, bars and tourist attractions. Princes Street and George Street are within easy reach as is Edinburgh's commercial area, tram and train services.