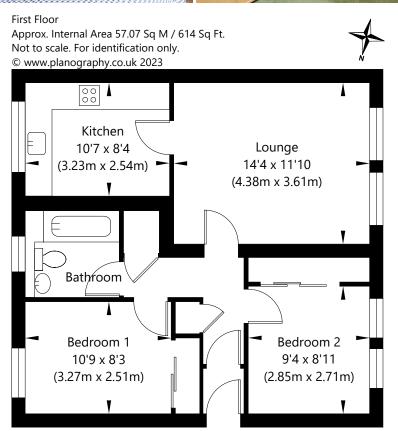

## Description

Boyd Property are delighted to present to the market this bright and spacious 2-bedroom first floor flat, with private residents parking, situated in the popular Fettes/Inverleith area. The location is superb with excellent local amenities and is a convenient distance from the city centre & surrounding areas. The accommodation briefly comprises a welcoming entrance hallway, lounge, fitted kitchen, two double bedrooms and a bathroom. The property benefits from gas central heating, double glazing, well-tended communal garden grounds, and there is an allocated parking space included in the sale with ample visitors parking also provided. Communal areas of the development are managed by The West Winnelstrae Residents' Association at a cost of approximately £100 per year, reviewed annually. This property will appeal to a variety of buyers and viewing is therefore highly recommended.

### Features

- Entrance hallway
- Lounge
- Kitchen
- 2 Bedrooms
- Bathroom
- Double glazing
- Gas central heating
- Communal garden grounds
- Allocated parking space
- Ample visitors parking

Boyd Solicitors 21-22 Queensferry Street | Edinburgh | EH2 4RD T: 0131 226 7464 F: 0131 226 7242