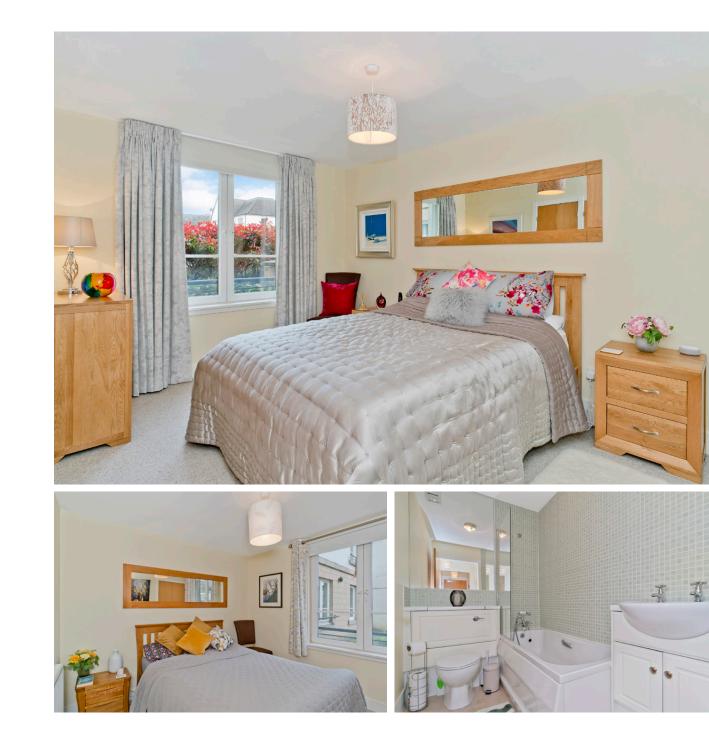

### **FEATURES**

- Modern ground-floor apartment
- Part of a popular development
- Desirable city centre location in Bellevue
- Bright, southwest-facing aspect
- Entrance hall with two cupboards
- Open-plan kitchen/living/dining room
- Chic mix-and-match kitchen design
- Two double bedrooms with wardrobes
- Contemporary en-suite shower room
- Family bathroom with handheld shower
- Well-kept communal garden grounds
- Secure underground parking
- EPC Rating C
- Council Tax Band D

"TWO DOUBLE BEDROOMS WITH WARDROBES, CONTEMPORARY EN-SUITE SHOWER ROOM AND A FAMILY BATHROOM"