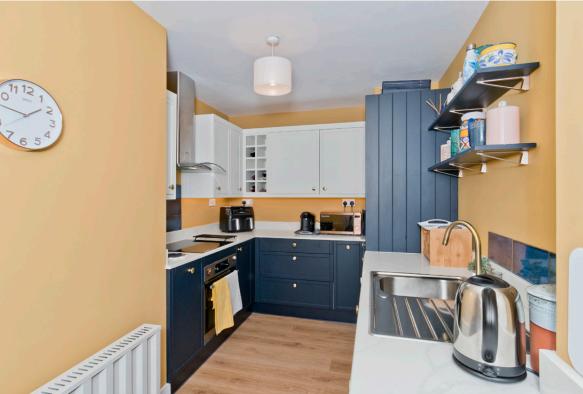

### **FEATURES**

- Modern ground-floor apartment
- Part of a popular development
- Desirable city centre location in Bellevue
- Bright, southwest-facing aspect
- Entrance hall with two cupboards
- Open-plan kitchen/living/dining room
- Chic mix-and-match kitchen design
- Two double bedrooms with wardrobes
- Contemporary en-suite shower room
- Family bathroom with handheld shower
- Well-kept communal garden grounds
- Secure underground parking
- EPC Rating C
- Council Tax Band D