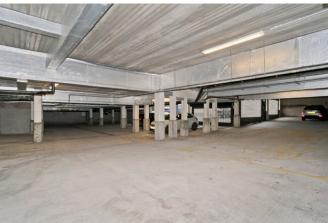

### **FEATURES**

- Modern ground-floor apartment
- Part of a popular development
- Desirable city centre location in Bellevue
- Bright, southwest-facing aspect
- Entrance hall with two cupboards
- Open-plan kitchen/living/dining room
- Chic mix-and-match kitchen design
- Two double bedrooms with wardrobes
- Contemporary en-suite shower room
- Family bathroom with handheld shower
- Well-kept communal garden grounds
- Secure underground parking
- EPC Rating C
- Council Tax Band D