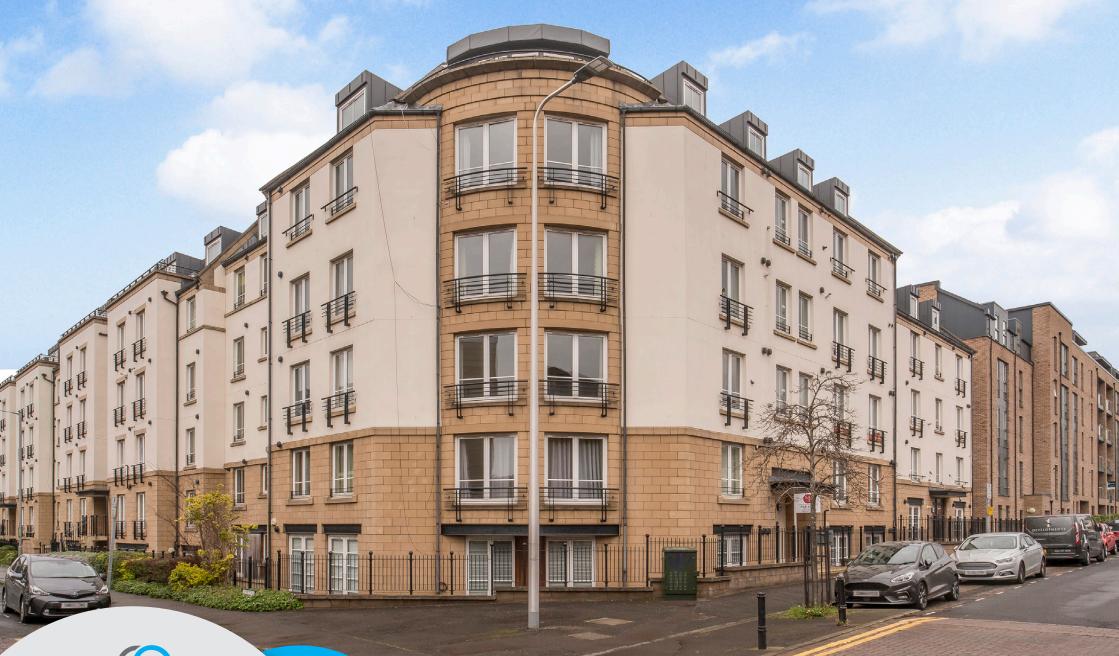

# 54B, 3 ANNANDALE STREET

Bellevue, Edinburgh, EH7 4AZ

## $\bigcirc$

Part of a modern development in sought-after Bellevue, this twobedroom ground-floor apartment is an attractive city centre residence, which enjoys light interior décor and well-proportioned accommodation. The home boasts a highly convenient position in the capital, within walking distance of the city centre and the thriving amenities of Leith Walk. It also features a sociable open-plan living area (with direct access to outside), modern fixtures and fittings (including a quality kitchen, bathroom, and en-suite), and secure residents' parking.

### **FEATURES**

- Modern ground-floor apartment
- Part of a popular development
- Desirable city centre location in Bellevue
- Bright, southwest-facing aspect
- Entrance hall with two cupboards
- Open-plan kitchen/living/dining room
- Chic mix-and-match kitchen design
- Two double bedrooms with wardrobes
- Contemporary en-suite shower room
- Family bathroom with handheld shower
- Well-kept communal garden grounds
- Secure underground parking
- EPC Rating C
- Council Tax Band D