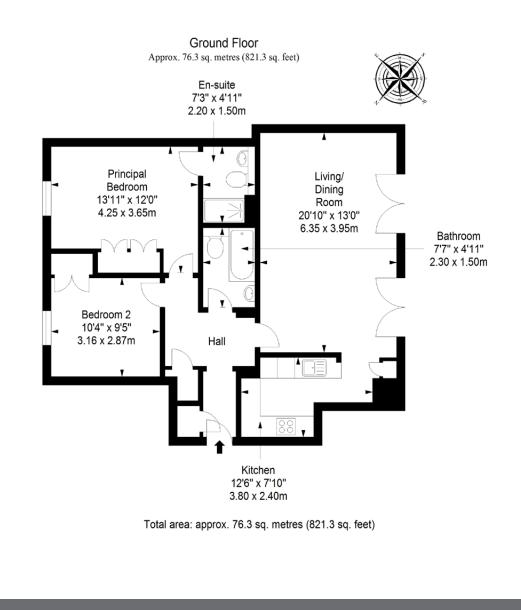

### **FEATURES**

- Modern ground-floor apartment
- Part of a popular development
- Desirable city centre location in Bellevue
- Bright, southwest-facing aspect
- Entrance hall with two cupboards
- Open-plan kitchen/living/dining room
- Chic mix-and-match kitchen design
- Two double bedrooms with wardrobes
- Contemporary en-suite shower room
- Family bathroom with handheld shower
- Well-kept communal garden grounds
- Secure underground parking
- EPC Rating C
- Council Tax Band D