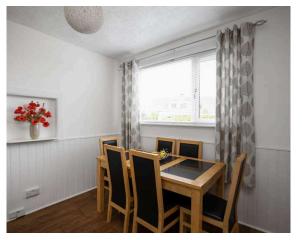

- Reception hallway with under stairs cupboard, patio doors access the decking area.
- Living room rear facing with a feature fireplace and patio doors access into the dining room.
- Fully fitted kitchen with a range of wall and base units.
- · Dining room ideal for entertaining.
- Upper landing with linen cupboard and hatch to floored
- Double bedroom rear facing.
- Double bedroom front facing with built in storage, lovely