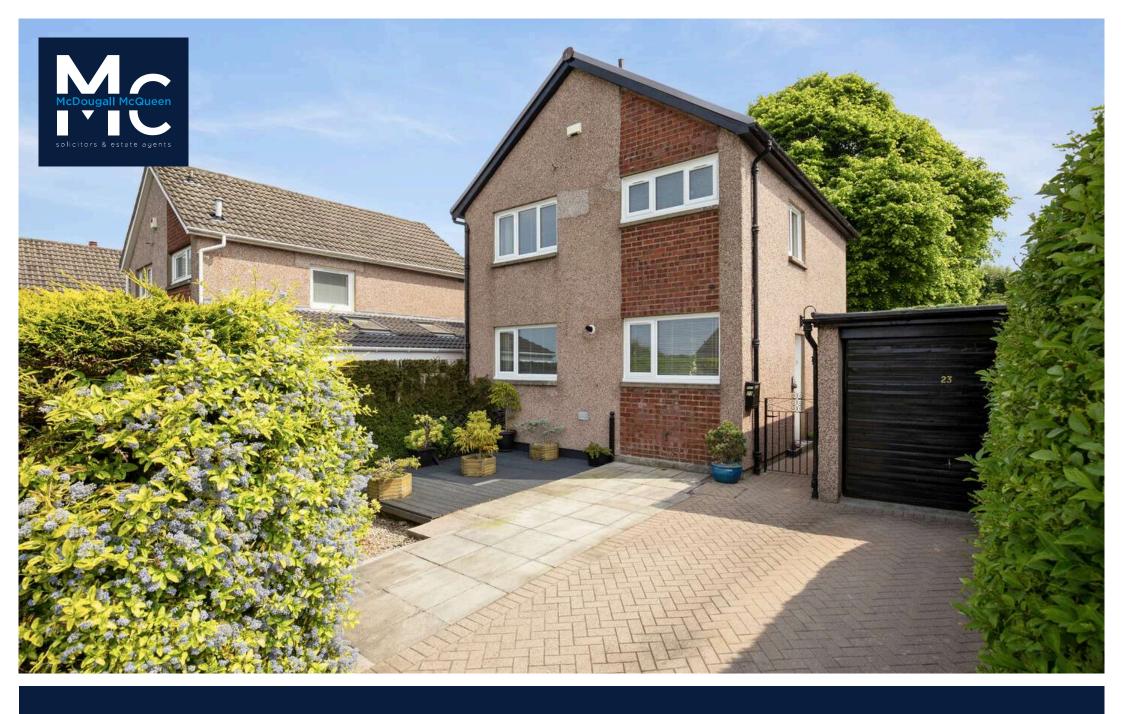

McDougall McQueen present to the market this bright and spacious three bedroom detached property with beautiful gardens to the front and rear along with a single garage and driveway. The property is ideally located in the sought-after area of Buckstone close to many local amenities and transport links. This property would make a perfect family home. Presented to the market in excellent order throughout, we would recommend an early viewing.

- Reception hallway with under stairs cupboard, patio doors access the decking area.
- Living room rear facing with a feature fireplace and patio doors access into the dining room.
- Fully fitted kitchen with a range of wall and base units.
- · Dining room ideal for entertaining.
- Upper landing with linen cupboard and hatch to floored
- Double bedroom rear facing.
- Double bedroom front facing with built in storage, lovely

views of the Pentland Hills.

- Third bedroom rear facing.
- Bathroom comprising WC, wash hand basin and bath with shower over.
- · Gas central heating.
- Double glazing.
- South west facing front garden with a lovely decking area.
- Rear garden with two garden sheds and decking area.
- Single garage and driveway.