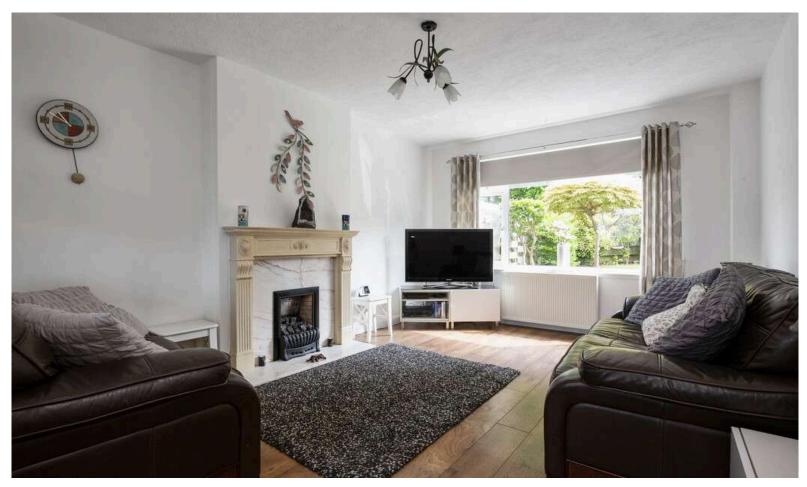

- Reception hallway with under stairs cupboard, patio doors access the decking area.
- Living room rear facing with a feature fireplace and patio doors access into the dining room.
- Fully fitted kitchen with a range of wall and base units.
- · Dining room ideal for entertaining.
- Upper landing with linen cupboard and hatch to floored
- Double bedroom rear facing.
- Double bedroom front facing with built in storage, lovely