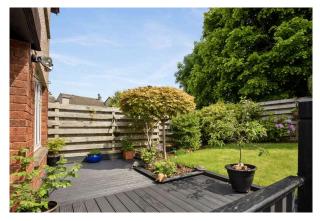

views of the Pentland Hills.

- Third bedroom rear facing.
- Bathroom comprising WC, wash hand basin and bath with shower over.
- · Gas central heating.
- Double glazing.
- South west facing front garden with a lovely decking area.
- Rear garden with two garden sheds and decking area.
- Single garage and driveway.