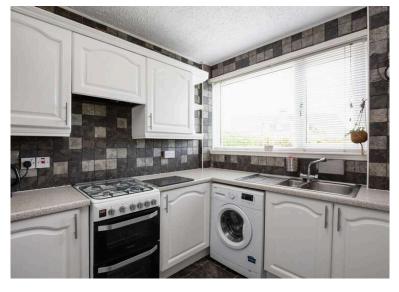

- Reception hallway with under stairs cupboard, patio doors access the decking area.
- Living room rear facing with a feature fireplace and patio doors access into the dining room.
- Fully fitted kitchen with a range of wall and base units.
- · Dining room ideal for entertaining.
- Upper landing with linen cupboard and hatch to floored
- Double bedroom rear facing.
- Double bedroom front facing with built in storage, lovely