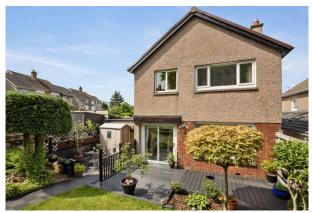

McDougall McQueen present to the market this bright and spacious three bedroom detached property with beautiful gardens to the front and rear along with a single garage and driveway. The property is ideally located in the sought-after area of Buckstone close to many local amenities and transport links. This property would make a perfect family home. Presented to the market in excellent order throughout, we would recommend an early viewing.

- Reception hallway with under stairs cupboard, patio doors access the decking area.
- Living room rear facing with a feature fireplace and patio doors access into the dining room.
- Fully fitted kitchen with a range of wall and base units.
- · Dining room ideal for entertaining.
- Upper landing with linen cupboard and hatch to floored
- Double bedroom rear facing.
- Double bedroom front facing with built in storage, lovely

views of the Pentland Hills.

- Third bedroom rear facing.
- Bathroom comprising WC, wash hand basin and bath with shower over.
- · Gas central heating.
- Double glazing.
- South west facing front garden with a lovely decking area.
- Rear garden with two garden sheds and decking area.
- Single garage and driveway.