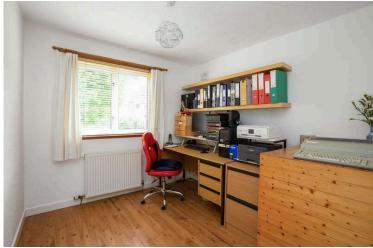

views of the Pentland Hills.

- Third bedroom rear facing.
- Bathroom comprising WC, wash hand basin and bath with shower over.
- · Gas central heating.
- Double glazing.
- South west facing front garden with a lovely decking area.
- Rear garden with two garden sheds and decking area.
- Single garage and driveway.