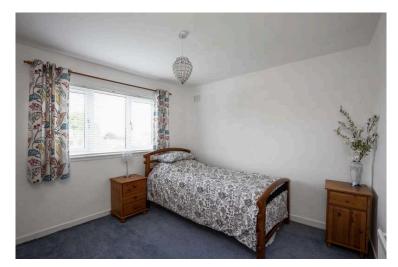

- Reception hallway with under stairs cupboard, patio doors access the decking area.
- Living room rear facing with a feature fireplace and patio doors access into the dining room.
- Fully fitted kitchen with a range of wall and base units.
- · Dining room ideal for entertaining.
- Upper landing with linen cupboard and hatch to floored
- Double bedroom rear facing.
- Double bedroom front facing with built in storage, lovely

views of the Pentland Hills.

- Third bedroom rear facing.
- Bathroom comprising WC, wash hand basin and bath with shower over.
- · Gas central heating.
- Double glazing.
- South west facing front garden with a lovely decking area.
- Rear garden with two garden sheds and decking area.
- Single garage and driveway.