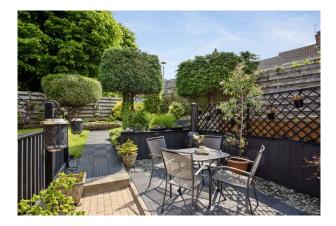

views of the Pentland Hills.

- Third bedroom rear facing.
- Bathroom comprising WC, wash hand basin and bath with shower over.
- · Gas central heating.
- Double glazing.
- South west facing front garden with a lovely decking area.
- Rear garden with two garden sheds and decking area.
- Single garage and driveway.