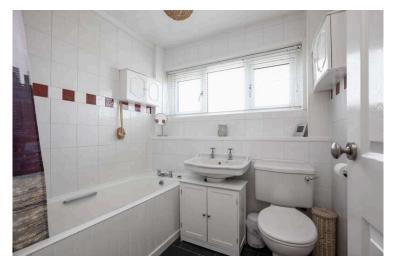

views of the Pentland Hills.

- Third bedroom rear facing.
- Bathroom comprising WC, wash hand basin and bath with shower over.
- · Gas central heating.
- Double glazing.
- South west facing front garden with a lovely decking area.
- Rear garden with two garden sheds and decking area.
- Single garage and driveway.