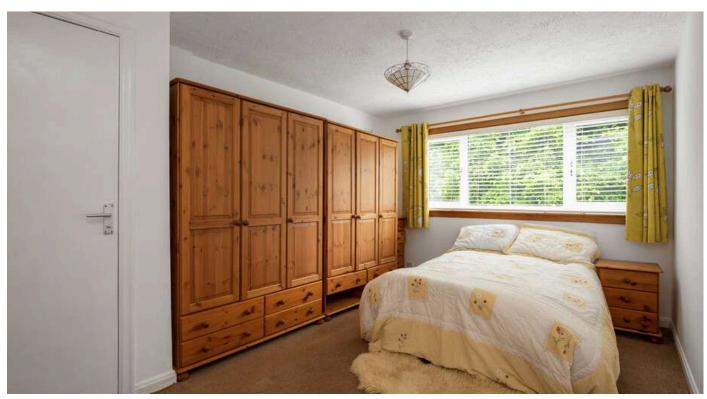

- Reception hallway with under stairs cupboard, patio doors access the decking area.
- Living room rear facing with a feature fireplace and patio doors access into the dining room.
- Fully fitted kitchen with a range of wall and base units.
- · Dining room ideal for entertaining.
- Upper landing with linen cupboard and hatch to floored
- Double bedroom rear facing.
- Double bedroom front facing with built in storage, lovely

views of the Pentland Hills.

- Third bedroom rear facing.
- Bathroom comprising WC, wash hand basin and bath with shower over.
- · Gas central heating.
- Double glazing.
- South west facing front garden with a lovely decking area.
- Rear garden with two garden sheds and decking area.
- Single garage and driveway.