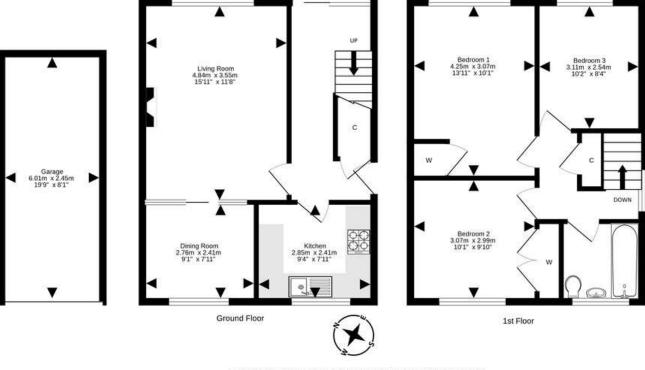

- Reception hallway with under stairs cupboard, patio doors access the decking area.
- Living room rear facing with a feature fireplace and patio doors access into the dining room.
- Fully fitted kitchen with a range of wall and base units.
- · Dining room ideal for entertaining.
- Upper landing with linen cupboard and hatch to floored
- Double bedroom rear facing.
- Double bedroom front facing with built in storage, lovely

views of the Pentland Hills.

- Third bedroom rear facing.
- Bathroom comprising WC, wash hand basin and bath with shower over.
- · Gas central heating.
- Double glazing.
- South west facing front garden with a lovely decking area.
- Rear garden with two garden sheds and decking area.
- Single garage and driveway.

## Price & Viewing

For price and viewing information or further details on this property please contact agent

EPC Band - D

For details of the total internal floor area, please refer to the property's Home Report. This plan is for illustrative purposes only and should be used as such by a prospective purchaser. Made with Metropic @2023