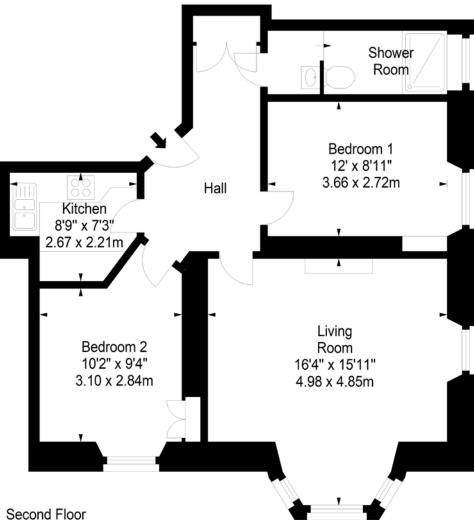

### Perth Street, EH3 5DP

Approx. Gross Internal Area 711 Sq Ft - 66.05 Sq M For identification only. Not to scale. © SquareFoot 2023

76 - 80 Morningside Road, Edinburgh, EH10 4BY T: 0131 447 4747 F: 0131 447 9555 WEBSITE: RESIDENTIAL.GILLESPIEMACANDREW.CO.UK