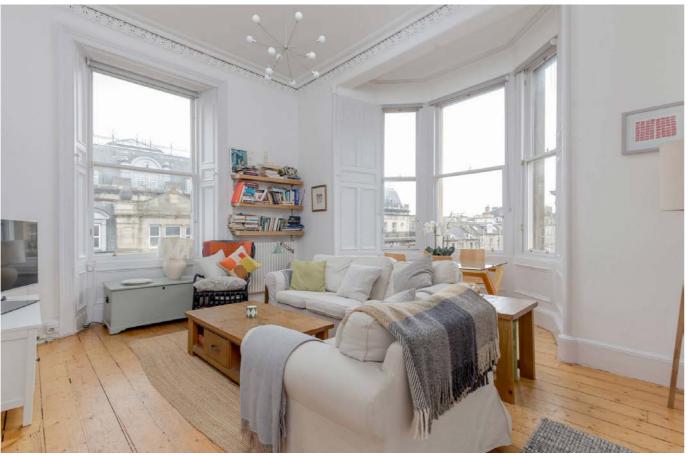

# 2/5 Perth Street, Stockbridge, Edinburgh, EH3 5PD

For price and viewing information please visit residential.gillespiemacandrew.co.uk or call 0131 447 4747

- Secure entry phone system and well-maintained communal stairwell.
- A wonderfully bright and extremely spacious hallway, with ample room for storage, and benefits from a large hall cupboard.
- Beautiful corner living room with a bay window, providing natural light and pleasant views. A feature open fireplace, original cornicing, press shelving and ample room for a dining table and chairs.
- Immaculately presented double bedroom with mirrored wardrobes.
- A further sunny double bedroom with storage cupboard.
- Modern fitted kitchen with floor and wall-mounted units.
   Appliances include a four-ring induction hob and oven, extractor fan, washing machine, dishwasher and integrated fridge.
- A spacious bathroom comprising of shower cubicle, WC and wash-hand basin. Additional benefit of wall-mounted storage and a wall-mounted heated towel rail.
- Set to the rear of the property, the well-maintained communal garden provides a peaceful place to enjoy the pleasant surroundings or al-fresco dining.
- Gas central heating.
- Partial double Glazing.
- On street permit and metered parking.

#### **GENERAL DESCRIPTION**

Presented in excellent condition, this impressive third-floor flat is set within a traditional tenement block in the highly regarded and much sought-after area of Stockbridge. With the added benefit of being a corner flat, the property is flooded with natural light and boasts charming traditional features, as well as having a well-maintained, tranquil shared garden to the rear. With an abundance of artisan shops, boutiques and amenities on its doorstep, as well as in walking distance to Edinburgh City Centre, this would make an ideal purchase for young professionals or for investment purposes.