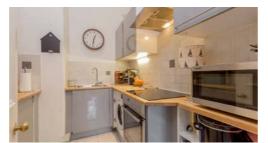

# 2/5 Perth Street, Stockbridge, Edinburgh, EH3 5PD

For price and viewing information please visit residential.gillespiemacandrew.co.uk or call 0131 447 4747

- Secure entry phone system and well-maintained communal stairwell.
- A wonderfully bright and extremely spacious hallway, with ample room for storage, and benefits from a large hall cupboard.
- Beautiful corner living room with a bay window, providing natural light and pleasant views. A feature open fireplace, original cornicing, press shelving and ample room for a dining table and chairs.
- Immaculately presented double bedroom with mirrored wardrobes.
- A further sunny double bedroom with storage cupboard.
- Modern fitted kitchen with floor and wall-mounted units.
   Appliances include a four-ring induction hob and oven, extractor fan, washing machine, dishwasher and integrated fridge.
- A spacious bathroom comprising of shower cubicle, WC and wash-hand basin. Additional benefit of wall-mounted storage and a wall-mounted heated towel rail.
- Set to the rear of the property, the well-maintained communal garden provides a peaceful place to enjoy the pleasant surroundings or al-fresco dining.
- Gas central heating.
- Partial double Glazing.
- On street permit and metered parking.