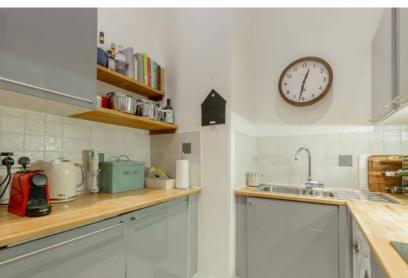

# 2/5 Perth Street, Stockbridge, Edinburgh, EH3 5PD

For price and viewing information please visit residential.gillespiemacandrew.co.uk or call 0131 447 4747

- Secure entry phone system and well-maintained communal stairwell.
- A wonderfully bright and extremely spacious hallway, with ample room for storage, and benefits from a large hall cupboard.
- Beautiful corner living room with a bay window, providing natural light and pleasant views. A feature open fireplace, original cornicing, press shelving and ample room for a dining table and chairs.
- Immaculately presented double bedroom with mirrored wardrobes.
- A further sunny double bedroom with storage cupboard.
- Modern fitted kitchen with floor and wall-mounted units.
   Appliances include a four-ring induction hob and oven, extractor fan, washing machine, dishwasher and integrated fridge.
- A spacious bathroom comprising of shower cubicle, WC and wash-hand basin. Additional benefit of wall-mounted storage and a wall-mounted heated towel rail.
- Set to the rear of the property, the well-maintained communal garden provides a peaceful place to enjoy the pleasant surroundings or al-fresco dining.
- Gas central heating.
- Partial double Glazing.
- On street permit and metered parking.