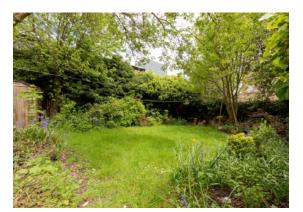

# 2/5 Perth Street, Stockbridge, Edinburgh, EH3 5PD

For price and viewing information please visit residential.gillespiemacandrew.co.uk or call 0131 447 4747

- Secure entry phone system and well-maintained communal stairwell.
- A wonderfully bright and extremely spacious hallway, with ample room for storage, and benefits from a large hall cupboard.
- Beautiful corner living room with a bay window, providing natural light and pleasant views. A feature open fireplace, original cornicing, press shelving and ample room for a dining table and chairs.
- Immaculately presented double bedroom with mirrored wardrobes.
- A further sunny double bedroom with storage cupboard.
- Modern fitted kitchen with floor and wall-mounted units.
   Appliances include a four-ring induction hob and oven, extractor fan, washing machine, dishwasher and integrated fridge.
- A spacious bathroom comprising of shower cubicle, WC and wash-hand basin. Additional benefit of wall-mounted storage and a wall-mounted heated towel rail.
- Set to the rear of the property, the well-maintained communal garden provides a peaceful place to enjoy the pleasant surroundings or al-fresco dining.
- Gas central heating.
- Partial double Glazing.
- On street permit and metered parking.