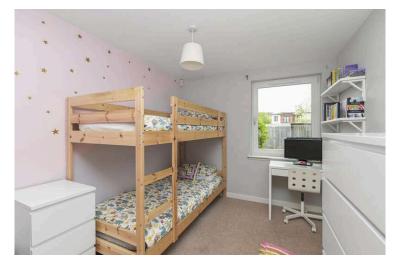

- Reception hallway with two storage cupboards.
- Living/dining room with patio doors offering direct access to the communal garden area to the rear.
- Kitchen equipped with a range of wall and base units along with integrated appliances, door accesses the private patio.
- Master bedroom with built in wardrobes and ensuite.
- Double bedroom with built in wardrobes.