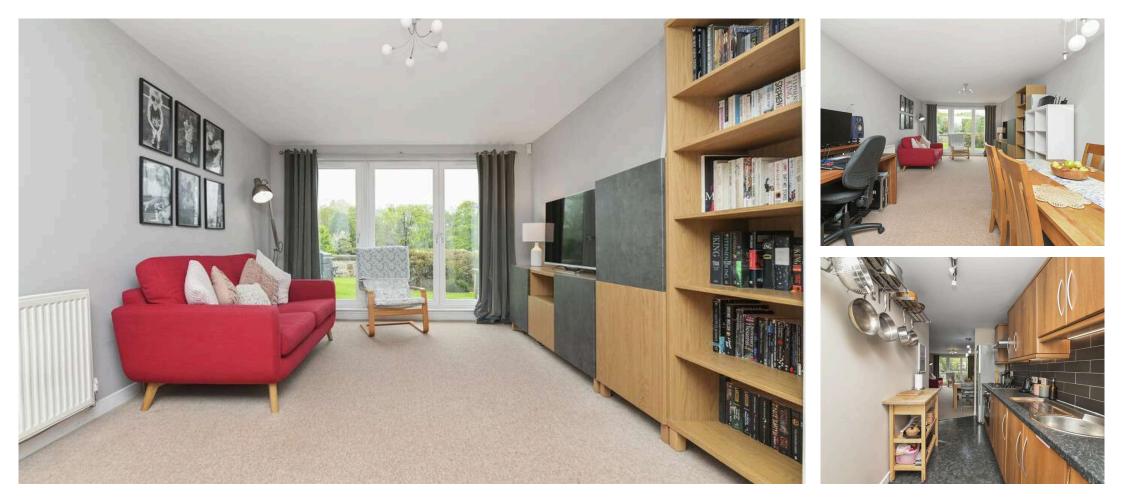

- Reception hallway with two storage cupboards.
- Living/dining room with patio doors offering direct access to the communal garden area to the rear.
- Kitchen equipped with a range of wall and base units along with integrated appliances, door accesses the private patio.
- Master bedroom with built in wardrobes and ensuite.
- Double bedroom with built in wardrobes.