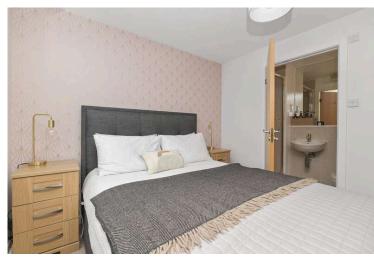

- Reception hallway with two storage cupboards.
- Living/dining room with patio doors offering direct access to the communal garden area to the rear.
- Kitchen equipped with a range of wall and base units along with integrated appliances, door accesses the private patio.
- Master bedroom with built in wardrobes and ensuite.
- Double bedroom with built in wardrobes.