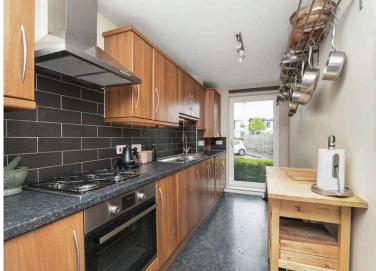

- Reception hallway with two storage cupboards.
- Living/dining room with patio doors offering direct access to the communal garden area to the rear.
- Kitchen equipped with a range of wall and base units along with integrated appliances, door accesses the private patio.
- Master bedroom with built in wardrobes and ensuite.
- Double bedroom with built in wardrobes.