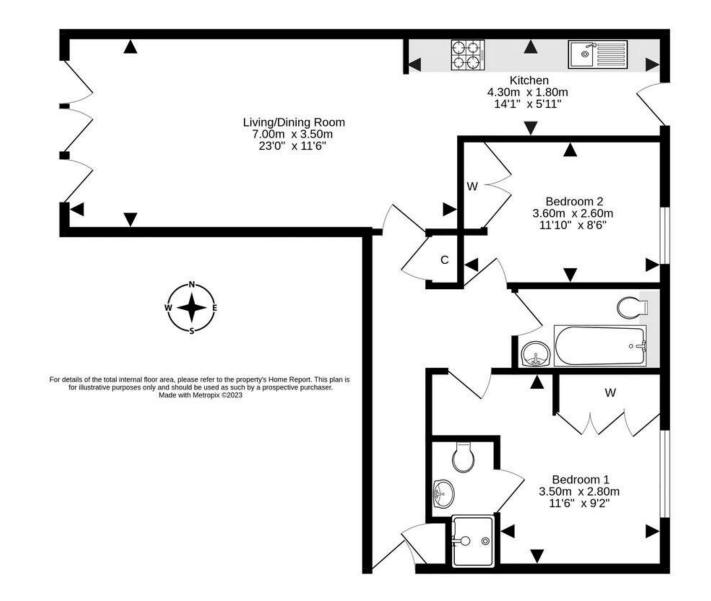

- Reception hallway with two storage cupboards.
- Living/dining room with patio doors offering direct access to the communal garden area to the rear.
- Kitchen equipped with a range of wall and base units along with integrated appliances, door accesses the private patio.
- Master bedroom with built in wardrobes and ensuite.
- Double bedroom with built in wardrobes.

- Bathroom comprising WC, wash hand basin, bath with shower over.
- Gas central heating, newly installed boiler with 10 year guarantee.
- Double glazing.
- Communal garden areas.
- Residents parking.
- Factored by Hacking and Paterson.