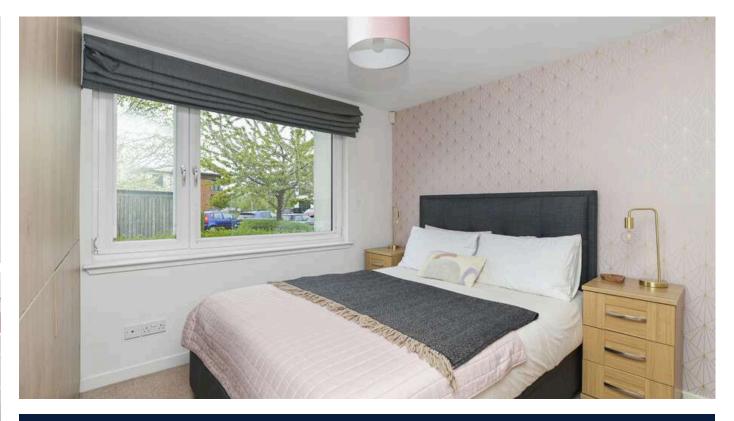

- Reception hallway with two storage cupboards.
- Living/dining room with patio doors offering direct access to the communal garden area to the rear.
- Kitchen equipped with a range of wall and base units along with integrated appliances, door accesses the private patio.
- Master bedroom with built in wardrobes and ensuite.
- Double bedroom with built in wardrobes.