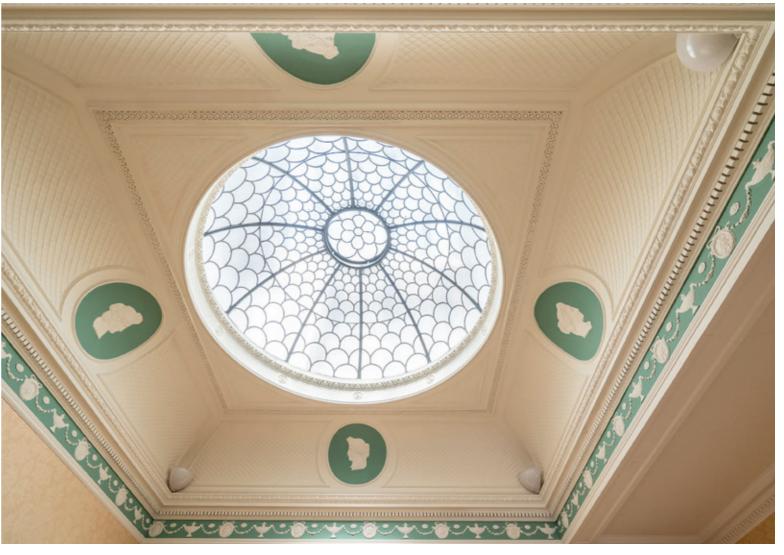

- A drawing room flooded with natural light and featuring a focal fireplace with living flame gas fire.
- Kitchen with views over the north of Edinburgh from twin sash and case windows. Offering excellent storage, cream wall and floor cabinets sit alongside a 6-ring AGA, a Belfast sink, worktops and blue splashback.
- Breakfast room with parquet effect flooring, picturesque views to the north over the Edinburgh skyline and plentiful natural light.
- Spectacular dining or reception hall with an original Victorian frieze comprising of ornate plasterwork and topped by a breathtaking glass roof fishscale cupola.
- Principal double bedroom with wall-to-wall bespoke wardrobes and vanity and a large feature mantlepiece. The adjacent dressing room or fifth bedroom is a versatile space with parquet effect flooring.
- · A second expansive double bedroom.
- Two further comfortable double bedrooms.
- Three bathrooms all with bath and one with a wet-room style shower.
- Superb storage throughout.
- Gas central heating.
- Recently refurbished and upgraded Victorian lift.
- On-street permit parking.