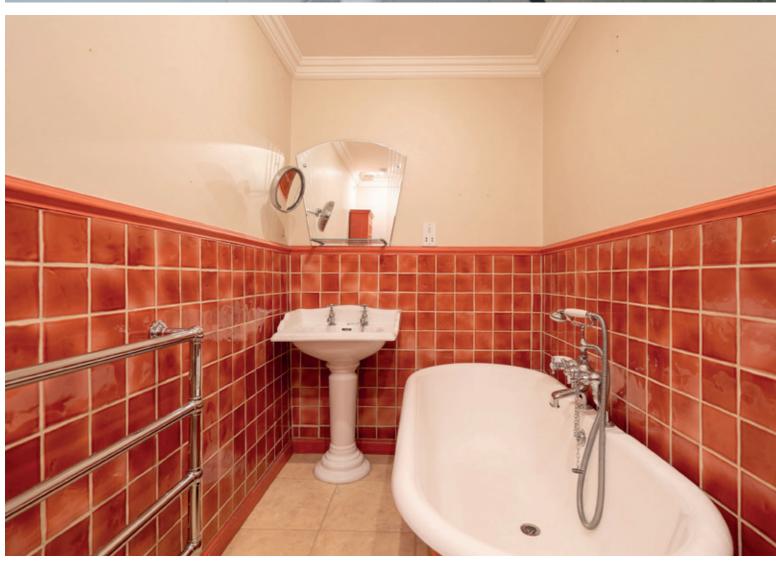

- A drawing room flooded with natural light and featuring a focal fireplace with living flame gas fire.
- Kitchen with views over the north of Edinburgh from twin sash and case windows. Offering excellent storage, cream wall and floor cabinets sit alongside a 6-ring AGA, a Belfast sink, worktops and blue splashback.
- Breakfast room with parquet effect flooring, picturesque views to the north over the Edinburgh skyline and plentiful natural light.
- Spectacular dining or reception hall with an original Victorian frieze comprising of ornate plasterwork and topped by a breathtaking glass roof fishscale cupola.
- Principal double bedroom with wall-to-wall bespoke wardrobes and vanity and a large feature mantlepiece. The adjacent dressing room or fifth bedroom is a versatile space with parquet effect flooring.
- · A second expansive double bedroom.
- Two further comfortable double bedrooms.
- Three bathrooms all with bath and one with a wet-room style shower.
- Superb storage throughout.
- Gas central heating.
- Recently refurbished and upgraded Victorian lift.
- On-street permit parking.