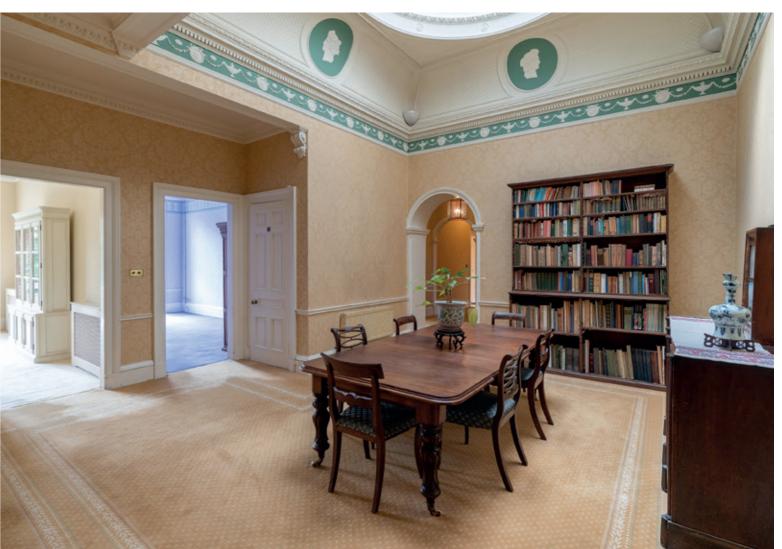

- A drawing room flooded with natural light and featuring a focal fireplace with living flame gas fire.
- Kitchen with views over the north of Edinburgh from twin sash and case windows. Offering excellent storage, cream wall and floor cabinets sit alongside a 6-ring AGA, a Belfast sink, worktops and blue splashback.
- Breakfast room with parquet effect flooring, picturesque views to the north over the Edinburgh skyline and plentiful natural light.
- Spectacular dining or reception hall with an original Victorian frieze comprising of ornate plasterwork and topped by a breathtaking glass roof fishscale cupola.
- Principal double bedroom with wall-to-wall bespoke wardrobes and vanity and a large feature mantlepiece. The adjacent dressing room or fifth bedroom is a versatile space with parquet effect flooring.
- · A second expansive double bedroom.
- Two further comfortable double bedrooms.
- Three bathrooms all with bath and one with a wet-room style shower.
- Superb storage throughout.
- Gas central heating.
- Recently refurbished and upgraded Victorian lift.
- On-street permit parking.