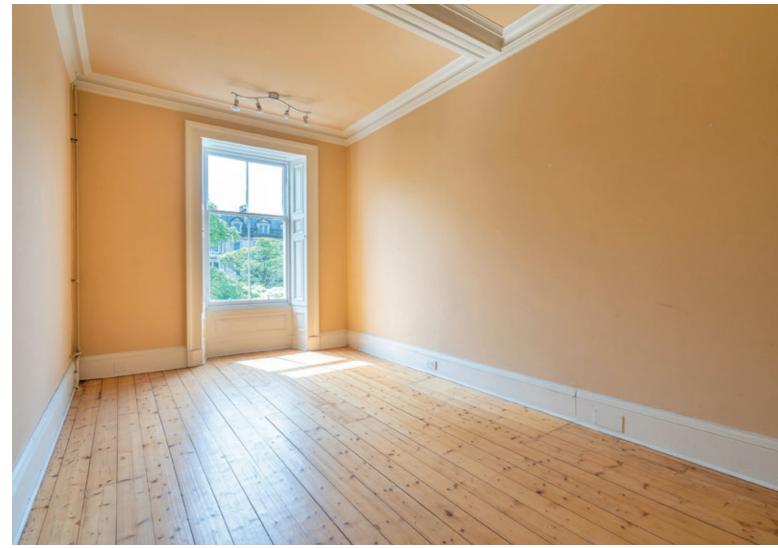

## A LITTLE BIT ABOUT THE PROPERTY:

An exceptional five-bedroom apartment with beautiful classic proportions located on a highly desirable West End lateral terrace close to the Dean Bridge. All on one level, the property occupies the second floor of an elegant Victorian townhouse and boasts outstanding period detailing. With the convenience of lift access and an elevated position that offers breathtaking views, this is an incredibly rare and unique opportunity not to be missed.

- A drawing room flooded with natural light and featuring a focal fireplace with living flame gas fire.
- Kitchen with views over the north of Edinburgh from twin sash and case windows. Offering excellent storage, cream wall and floor cabinets sit alongside a 6-ring AGA, a Belfast sink, worktops and blue splashback.
- Breakfast room with parquet effect flooring, picturesque views to the north over the Edinburgh skyline and plentiful natural light.
- Spectacular dining or reception hall with an original Victorian frieze comprising of ornate plasterwork and topped by a breathtaking glass roof fishscale cupola.
- Principal double bedroom with wall-to-wall bespoke wardrobes and vanity and a large feature mantlepiece. The adjacent dressing room or fifth bedroom is a versatile space with parquet effect flooring.
- · A second expansive double bedroom.
- Two further comfortable double bedrooms.
- Three bathrooms all with bath and one with a wet-room style shower.
- Superb storage throughout.
- Gas central heating.
- Recently refurbished and upgraded Victorian lift.
- On-street permit parking.