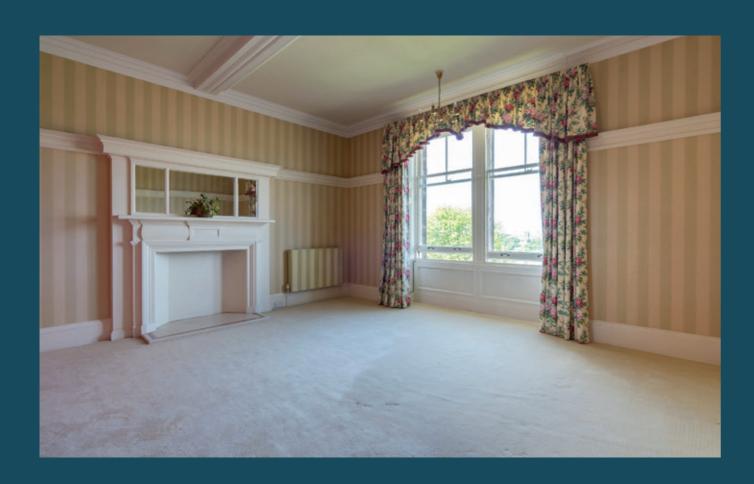

- A drawing room flooded with natural light and featuring a focal fireplace with living flame gas fire.
- Kitchen with views over the north of Edinburgh from twin sash and case windows. Offering excellent storage, cream wall and floor cabinets sit alongside a 6-ring AGA, a Belfast sink, worktops and blue splashback.
- Breakfast room with parquet effect flooring, picturesque views to the north over the Edinburgh skyline and plentiful natural light.
- Spectacular dining or reception hall with an original Victorian frieze comprising of ornate plasterwork and topped by a breathtaking glass roof fishscale cupola.
- Principal double bedroom with wall-to-wall bespoke wardrobes and vanity and a large feature mantlepiece. The adjacent dressing room or fifth bedroom is a versatile space with parquet effect flooring.
- · A second expansive double bedroom.
- Two further comfortable double bedrooms.
- Three bathrooms all with bath and one with a wet-room style shower.
- Superb storage throughout.
- Gas central heating.
- Recently refurbished and upgraded Victorian lift.
- On-street permit parking.