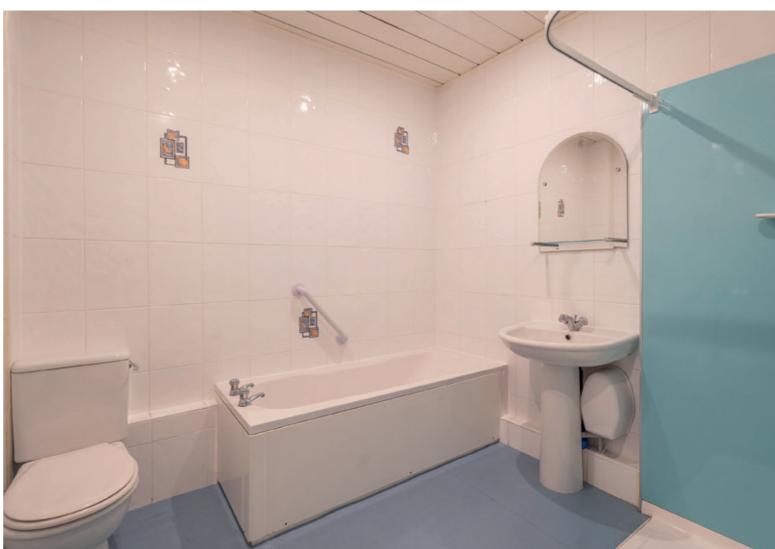

- A drawing room flooded with natural light and featuring a focal fireplace with living flame gas fire.
- Kitchen with views over the north of Edinburgh from twin sash and case windows. Offering excellent storage, cream wall and floor cabinets sit alongside a 6-ring AGA, a Belfast sink, worktops and blue splashback.
- Breakfast room with parquet effect flooring, picturesque views to the north over the Edinburgh skyline and plentiful natural light.
- Spectacular dining or reception hall with an original Victorian frieze comprising of ornate plasterwork and topped by a breathtaking glass roof fishscale cupola.
- Principal double bedroom with wall-to-wall bespoke wardrobes and vanity and a large feature mantlepiece. The adjacent dressing room or fifth bedroom is a versatile space with parquet effect flooring.
- · A second expansive double bedroom.
- Two further comfortable double bedrooms.
- Three bathrooms all with bath and one with a wet-room style shower.
- Superb storage throughout.
- Gas central heating.
- Recently refurbished and upgraded Victorian lift.
- On-street permit parking.