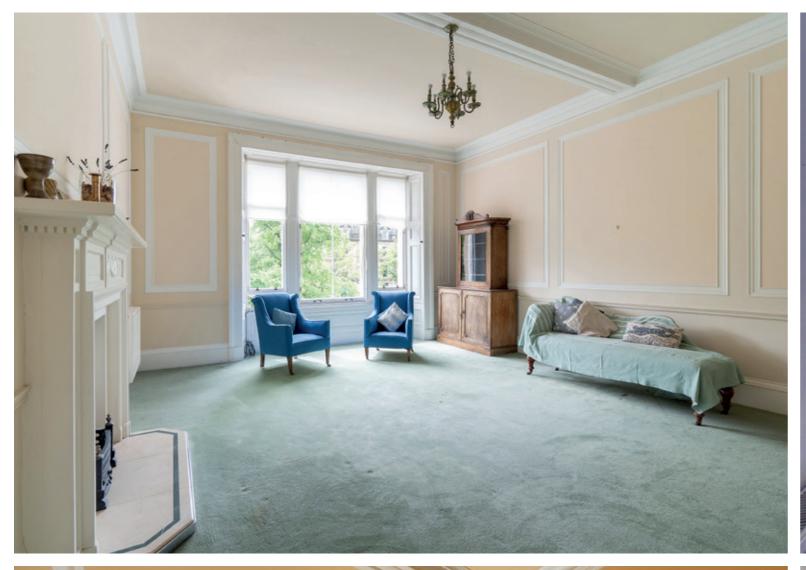

- A drawing room flooded with natural light and featuring a focal fireplace with living flame gas fire.
- Kitchen with views over the north of Edinburgh from twin sash and case windows. Offering excellent storage, cream wall and floor cabinets sit alongside a 6-ring AGA, a Belfast sink, worktops and blue splashback.
- Breakfast room with parquet effect flooring, picturesque views to the north over the Edinburgh skyline and plentiful natural light.
- Spectacular dining or reception hall with an original Victorian frieze comprising of ornate plasterwork and topped by a breathtaking glass roof fishscale cupola.
- Principal double bedroom with wall-to-wall bespoke wardrobes and vanity and a large feature mantlepiece. The adjacent dressing room or fifth bedroom is a versatile space with parquet effect flooring.
- · A second expansive double bedroom.
- Two further comfortable double bedrooms.
- Three bathrooms all with bath and one with a wet-room style shower.
- Superb storage throughout.
- Gas central heating.
- Recently refurbished and upgraded Victorian lift.
- On-street permit parking.