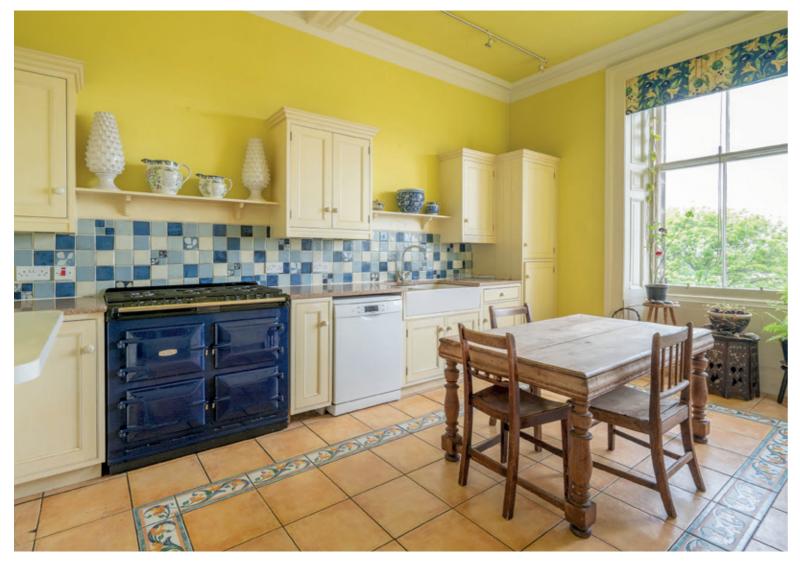

- A drawing room flooded with natural light and featuring a focal fireplace with living flame gas fire.
- Kitchen with views over the north of Edinburgh from twin sash and case windows. Offering excellent storage, cream wall and floor cabinets sit alongside a 6-ring AGA, a Belfast sink, worktops and blue splashback.
- Breakfast room with parquet effect flooring, picturesque views to the north over the Edinburgh skyline and plentiful natural light.
- Spectacular dining or reception hall with an original Victorian frieze comprising of ornate plasterwork and topped by a breathtaking glass roof fishscale cupola.
- Principal double bedroom with wall-to-wall bespoke wardrobes and vanity and a large feature mantlepiece. The adjacent dressing room or fifth bedroom is a versatile space with parquet effect flooring.
- · A second expansive double bedroom.
- Two further comfortable double bedrooms.
- Three bathrooms all with bath and one with a wet-room style shower.
- Superb storage throughout.
- Gas central heating.
- Recently refurbished and upgraded Victorian lift.
- On-street permit parking.