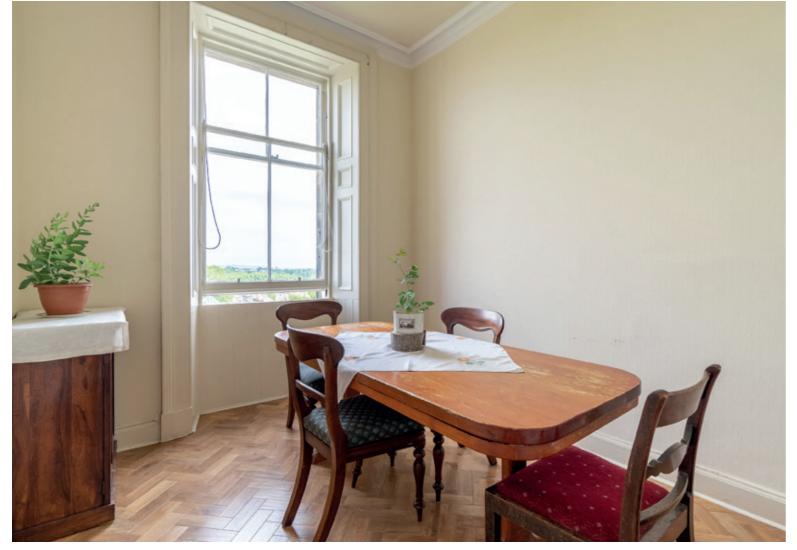

- A drawing room flooded with natural light and featuring a focal fireplace with living flame gas fire.
- Kitchen with views over the north of Edinburgh from twin sash and case windows. Offering excellent storage, cream wall and floor cabinets sit alongside a 6-ring AGA, a Belfast sink, worktops and blue splashback.
- Breakfast room with parquet effect flooring, picturesque views to the north over the Edinburgh skyline and plentiful natural light.
- Spectacular dining or reception hall with an original Victorian frieze comprising of ornate plasterwork and topped by a breathtaking glass roof fishscale cupola.
- Principal double bedroom with wall-to-wall bespoke wardrobes and vanity and a large feature mantlepiece. The adjacent dressing room or fifth bedroom is a versatile space with parquet effect flooring.
- · A second expansive double bedroom.
- Two further comfortable double bedrooms.
- Three bathrooms all with bath and one with a wet-room style shower.
- Superb storage throughout.
- Gas central heating.
- Recently refurbished and upgraded Victorian lift.
- On-street permit parking.