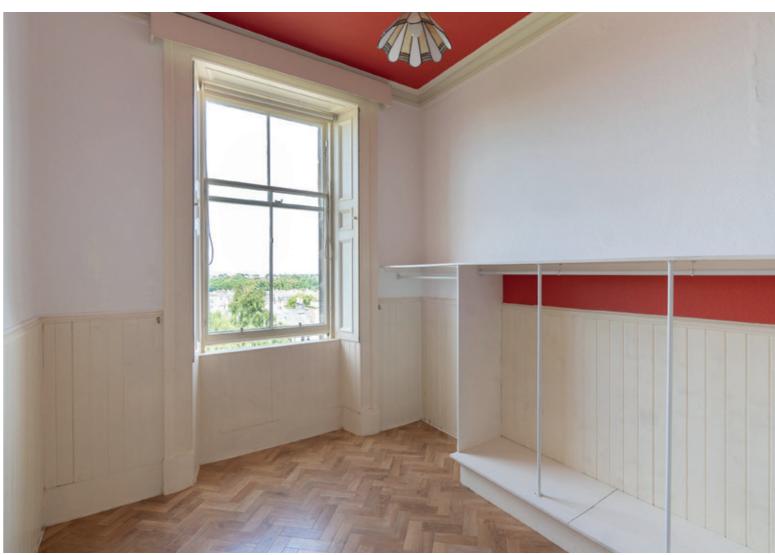

- A drawing room flooded with natural light and featuring a focal fireplace with living flame gas fire.
- Kitchen with views over the north of Edinburgh from twin sash and case windows. Offering excellent storage, cream wall and floor cabinets sit alongside a 6-ring AGA, a Belfast sink, worktops and blue splashback.
- Breakfast room with parquet effect flooring, picturesque views to the north over the Edinburgh skyline and plentiful natural light.
- Spectacular dining or reception hall with an original Victorian frieze comprising of ornate plasterwork and topped by a breathtaking glass roof fishscale cupola.
- Principal double bedroom with wall-to-wall bespoke wardrobes and vanity and a large feature mantlepiece. The adjacent dressing room or fifth bedroom is a versatile space with parquet effect flooring.
- · A second expansive double bedroom.
- Two further comfortable double bedrooms.
- Three bathrooms all with bath and one with a wet-room style shower.
- Superb storage throughout.
- Gas central heating.
- Recently refurbished and upgraded Victorian lift.
- On-street permit parking.