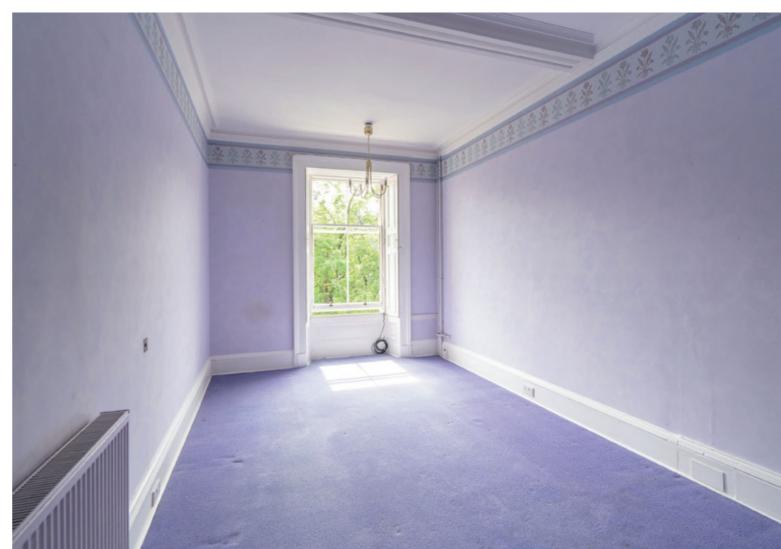

- A drawing room flooded with natural light and featuring a focal fireplace with living flame gas fire.
- Kitchen with views over the north of Edinburgh from twin sash and case windows. Offering excellent storage, cream wall and floor cabinets sit alongside a 6-ring AGA, a Belfast sink, worktops and blue splashback.
- Breakfast room with parquet effect flooring, picturesque views to the north over the Edinburgh skyline and plentiful natural light.
- Spectacular dining or reception hall with an original Victorian frieze comprising of ornate plasterwork and topped by a breathtaking glass roof fishscale cupola.
- Principal double bedroom with wall-to-wall bespoke wardrobes and vanity and a large feature mantlepiece. The adjacent dressing room or fifth bedroom is a versatile space with parquet effect flooring.
- · A second expansive double bedroom.
- Two further comfortable double bedrooms.
- Three bathrooms all with bath and one with a wet-room style shower.
- Superb storage throughout.
- Gas central heating.
- Recently refurbished and upgraded Victorian lift.
- On-street permit parking.