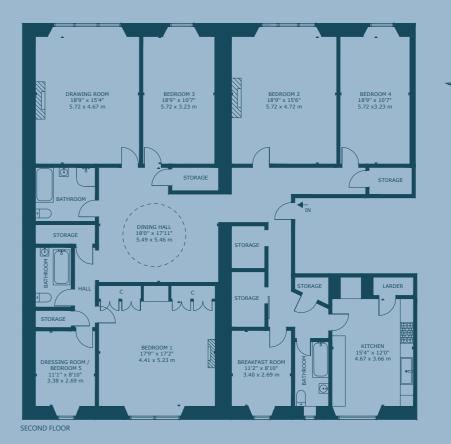

# FLOOR PLAN:

22 (2F) Learmonth Terrace, West End, Edinburgh, EH4 lPG Approx. Gross Internal Area  $2,\!838\,\mathrm{Sq}\,\mathrm{Ft} - 264\,\mathrm{Sq}\,\mathrm{M}$  For identification only. Not to scale.  $\mathrm{@}\,\mathrm{Nest}\,\mathrm{Marketing}$ 