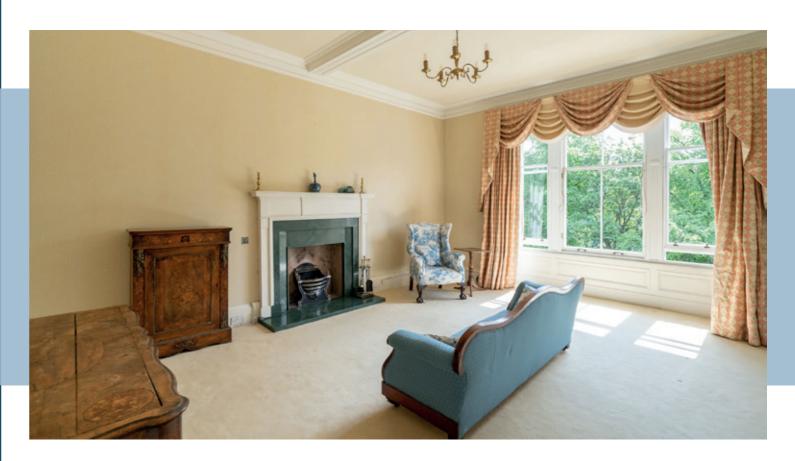

- A drawing room flooded with natural light and featuring a focal fireplace with living flame gas fire.
- Kitchen with views over the north of Edinburgh from twin sash and case windows. Offering excellent storage, cream wall and floor cabinets sit alongside a 6-ring AGA, a Belfast sink, worktops and blue splashback.
- Breakfast room with parquet effect flooring, picturesque views to the north over the Edinburgh skyline and plentiful natural light.
- Spectacular dining or reception hall with an original Victorian frieze comprising of ornate plasterwork and topped by a breathtaking glass roof fishscale cupola.
- Principal double bedroom with wall-to-wall bespoke wardrobes and vanity and a large feature mantlepiece. The adjacent dressing room or fifth bedroom is a versatile space with parquet effect flooring.
- · A second expansive double bedroom.
- Two further comfortable double bedrooms.
- Three bathrooms all with bath and one with a wet-room style shower.
- Superb storage throughout.
- Gas central heating.
- Recently refurbished and upgraded Victorian lift.
- On-street permit parking.