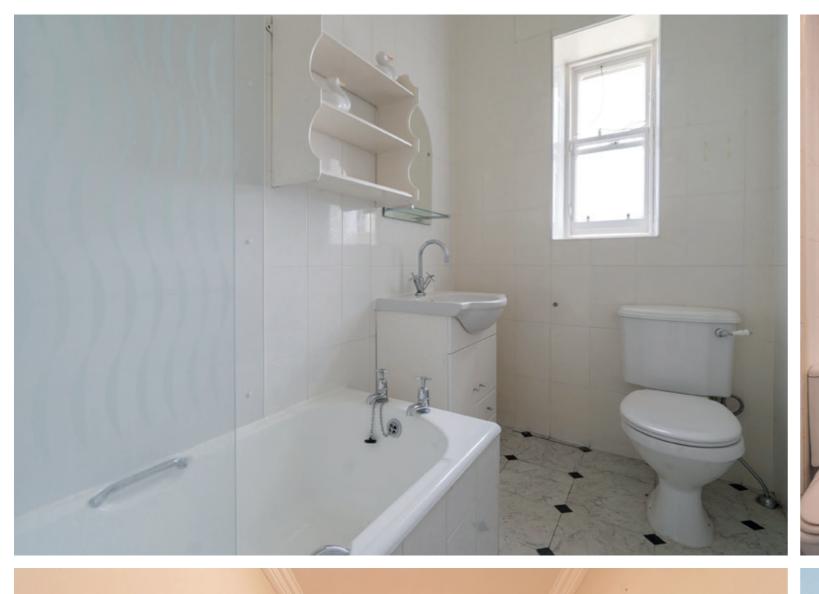

- A drawing room flooded with natural light and featuring a focal fireplace with living flame gas fire.
- Kitchen with views over the north of Edinburgh from twin sash and case windows. Offering excellent storage, cream wall and floor cabinets sit alongside a 6-ring AGA, a Belfast sink, worktops and blue splashback.
- Breakfast room with parquet effect flooring, picturesque views to the north over the Edinburgh skyline and plentiful natural light.
- Spectacular dining or reception hall with an original Victorian frieze comprising of ornate plasterwork and topped by a breathtaking glass roof fishscale cupola.
- Principal double bedroom with wall-to-wall bespoke wardrobes and vanity and a large feature mantlepiece. The adjacent dressing room or fifth bedroom is a versatile space with parquet effect flooring.
- · A second expansive double bedroom.
- Two further comfortable double bedrooms.
- Three bathrooms all with bath and one with a wet-room style shower.
- Superb storage throughout.
- Gas central heating.
- Recently refurbished and upgraded Victorian lift.
- On-street permit parking.