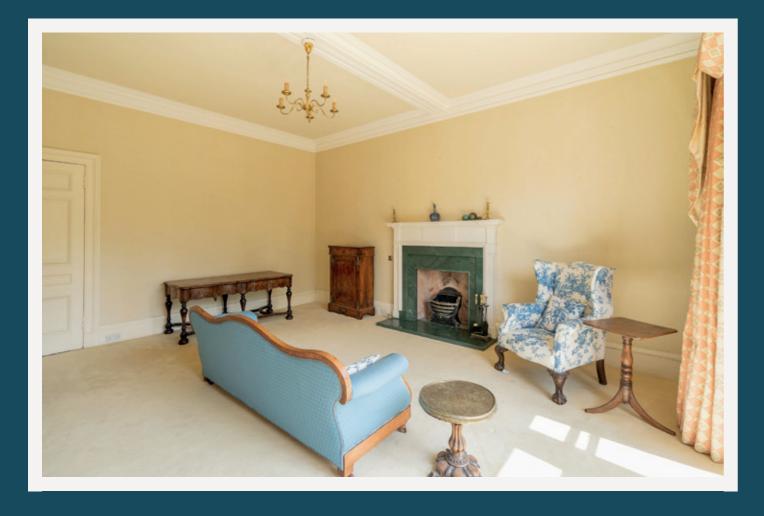

- A drawing room flooded with natural light and featuring a focal fireplace with living flame gas fire.
- Kitchen with views over the north of Edinburgh from twin sash and case windows. Offering excellent storage, cream wall and floor cabinets sit alongside a 6-ring AGA, a Belfast sink, worktops and blue splashback.
- Breakfast room with parquet effect flooring, picturesque views to the north over the Edinburgh skyline and plentiful natural light.
- Spectacular dining or reception hall with an original Victorian frieze comprising of ornate plasterwork and topped by a breathtaking glass roof fishscale cupola.
- Principal double bedroom with wall-to-wall bespoke wardrobes and vanity and a large feature mantlepiece. The adjacent dressing room or fifth bedroom is a versatile space with parquet effect flooring.
- · A second expansive double bedroom.
- Two further comfortable double bedrooms.
- Three bathrooms all with bath and one with a wet-room style shower.
- Superb storage throughout.
- Gas central heating.
- Recently refurbished and upgraded Victorian lift.
- On-street permit parking.