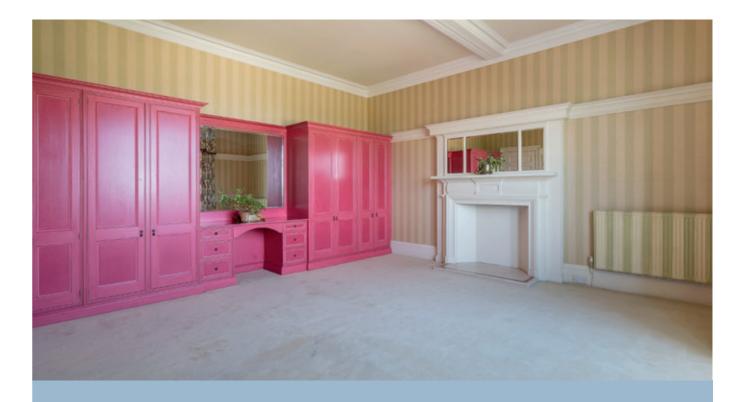

- A drawing room flooded with natural light and featuring a focal fireplace with living flame gas fire.
- Kitchen with views over the north of Edinburgh from twin sash and case windows. Offering excellent storage, cream wall and floor cabinets sit alongside a 6-ring AGA, a Belfast sink, worktops and blue splashback.
- Breakfast room with parquet effect flooring, picturesque views to the north over the Edinburgh skyline and plentiful natural light.
- Spectacular dining or reception hall with an original Victorian frieze comprising of ornate plasterwork and topped by a breathtaking glass roof fishscale cupola.
- Principal double bedroom with wall-to-wall bespoke wardrobes and vanity and a large feature mantlepiece. The adjacent dressing room or fifth bedroom is a versatile space with parquet effect flooring.
- · A second expansive double bedroom.
- Two further comfortable double bedrooms.
- Three bathrooms all with bath and one with a wet-room style shower.
- Superb storage throughout.
- Gas central heating.
- Recently refurbished and upgraded Victorian lift.
- On-street permit parking.