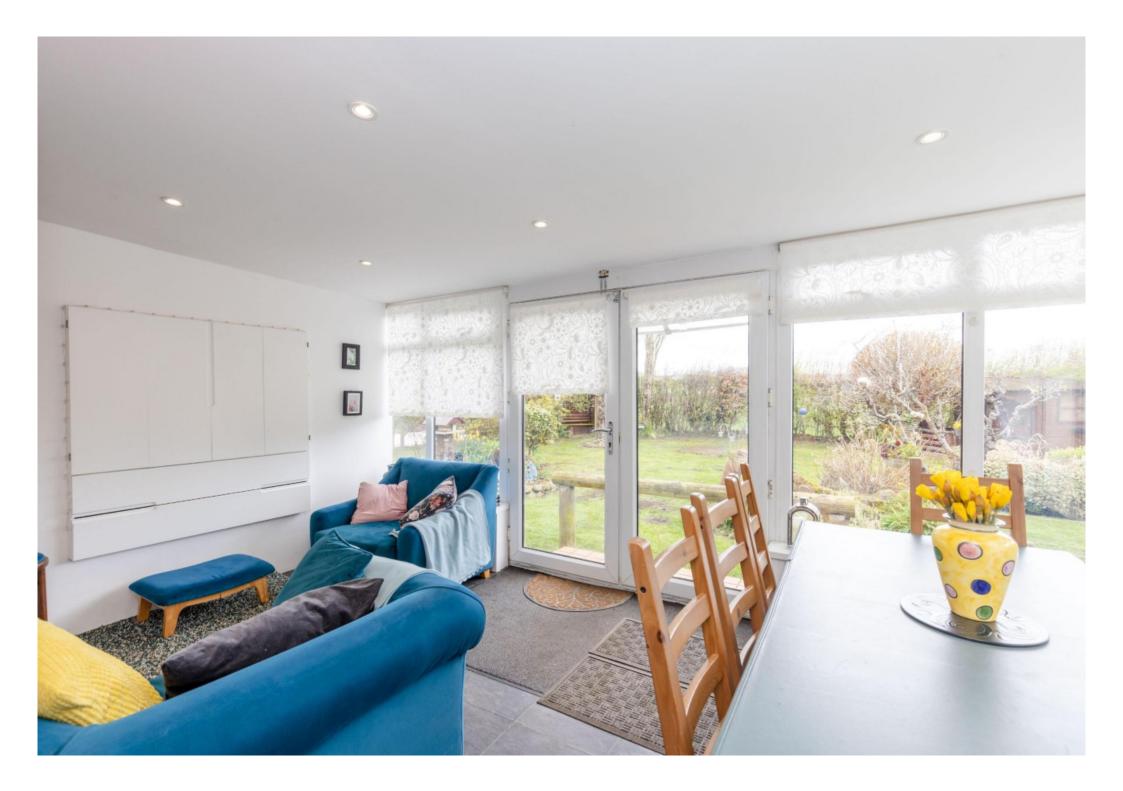

## Description

This is a rarely available detached cottage (76m sq) with a detached workshop (87m sq) which also has accommodation and offers potential to make one single property subject to local planning authority consents and permissions. In excellent decorative order throughout, it benefits from oil fired central heating and double glazing. The cottage accommodation comprises hall, front facing livingroom with superb views over the open countryside and solid fuel fire set within an attractive surround, modern fitted kitchen with appliances which is open plan to the large and bright sunroom with French doors to the rear garden. There are two double bedrooms, one with French doors to the garden and finally an internal part tiled bathroom with modern three piece white suite including and electric shower and screen over the bath. The detached workshop has a large work space with double front doors, a ground floor double bedroom, WC and utility room whilst upstirs is a large cinema room with twin velux windows and a double bedroom with French doors to a balcony which offers superb uninterrupted views across the open countryside to the rear.