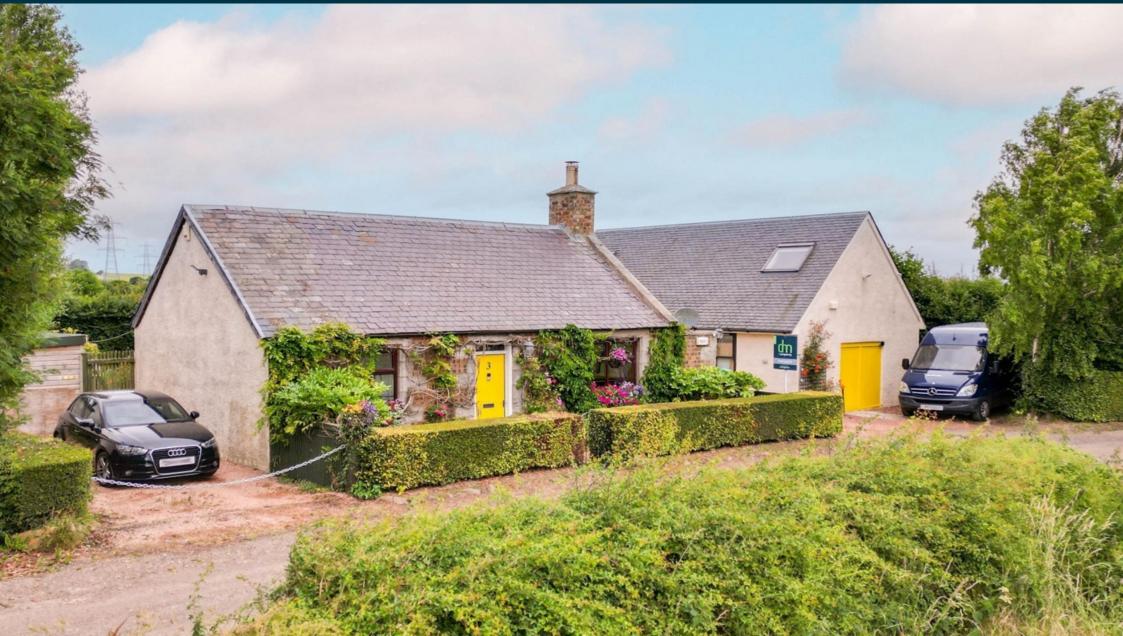

# 3 Tynemount Farm Cottage Ormiston, EH35 5NN

OFFERS OVER £385,000

Rarely available detached cottage and workshop in rural setting

- Detached cottage and detached workshop
- Livingroom, fitted kitchen, sunroom/diningroom
- Two double bedrooms and bathroom
- Detached workshop with accommodation
- Two bedrooms, cinema room, WC & utilityroom
- Large private gardens to front and rear. Off street parking
- Oil fired central heating and double glazing
- EPC band F, Council tax band C

## Description

This is a rarely available detached cottage (76m sq) with a detached workshop (87m sq) which also has accommodation and offers potential to make one single property subject to local planning authority consents and permissions. In excellent decorative order throughout, it benefits from oil fired central heating and double glazing. The cottage accommodation comprises hall, front facing livingroom with superb views over the open countryside and solid fuel fire set within an attractive surround, modern fitted kitchen with appliances which is open plan to the large and bright sunroom with French doors to the rear garden. There are two double bedrooms, one with French doors to the garden and finally an internal part tiled bathroom with modern three piece white suite including and electric shower and screen over the bath. The detached workshop has a large work space with double front doors, a ground floor double bedroom, WC and utility room whilst upstirs is a large cinema room with twin velux windows and a double bedroom with French doors to a balcony which offers superb uninterrupted views across the open countryside to the rear.