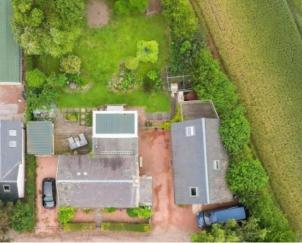

#### **Gardens and Parking**

There is an enclosed, well maintained front garden with driveways either side which both give gated access to the larger rear garden. The rear garden is fully enclosed and has lawn, flower beds and borders, wooden decking, water feature, a wooden deck with hot tub, large wooden summerhouse, wooden shed and greenhouse. To the side of the property is an external store which houses the boiler with the Oil tank located behind.

## Location

The property lies between the villages of Ormiston and Cousland just to the West of Tynemnount Farmhouse and has superb open countryside to both the front and rear. The popular conservation village of Ormiston is set within the heart of East Lothian approximately 8 miles from the Edinburgh City bypass and 14 miles from Edinburgh city centre. The town has its own primary school, supermarket, post office, library and doctors surgery. For commuters, there are fast main roads leading to the City Centre, a regular bus service and rail connections are available at Prestonpans, Wallyford and Musselburgh. The village is surrounded by open countryside and allows ready access to East Lothian's many attractions and fine golf courses. Excellent shopping facilities are available in nearby Tranent, Musselburgh and at Fort Kinnaird retail and leisure complex in Newcraighall which provides a wealth of major stores including a Mark's and Spencer's.