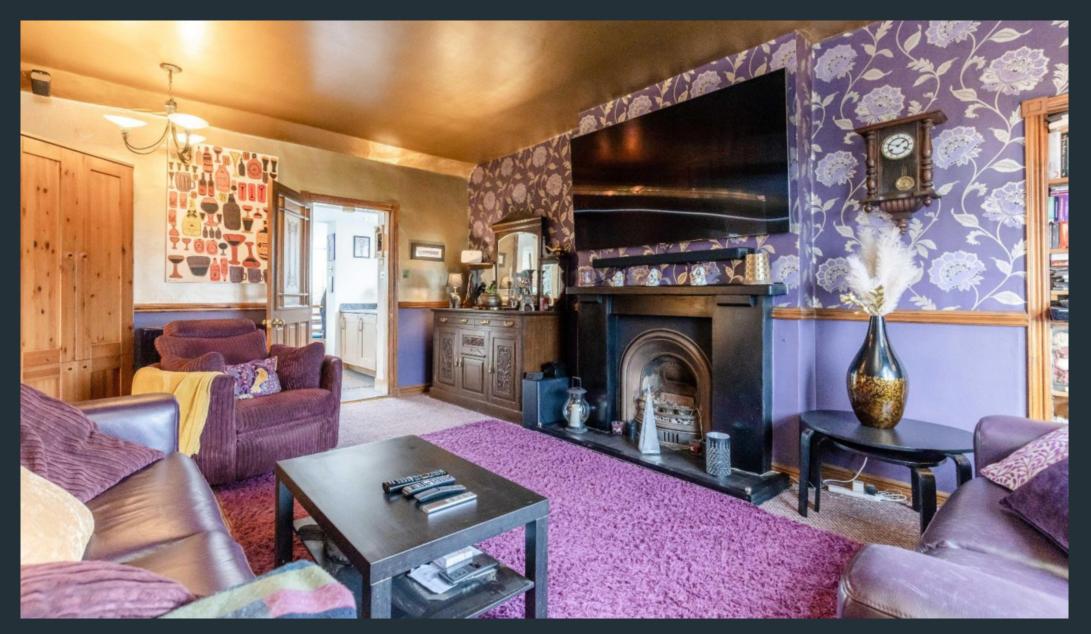

## Description

This is a rarely available detached cottage (76m sq) with a detached workshop (87m sq) which also has accommodation and offers potential to make one single property subject to local planning authority consents and permissions. In excellent decorative order throughout, it benefits from oil fired central heating and double glazing. The cottage accommodation comprises hall, front facing livingroom with superb views over the open countryside and solid fuel fire set within an attractive surround, modern fitted kitchen with appliances which is open plan to the large and bright sunroom with French doors to the rear garden. There are two double bedrooms, one with French doors to the garden and finally an internal part tiled bathroom with modern three piece white suite including and electric shower and screen over the bath. The detached workshop has a large work space with double front doors, a ground floor double bedroom, WC and utility room whilst upstirs is a large cinema room with twin velux windows and a double bedroom with French doors to a balcony which offers superb uninterrupted views across the open countryside to the rear.