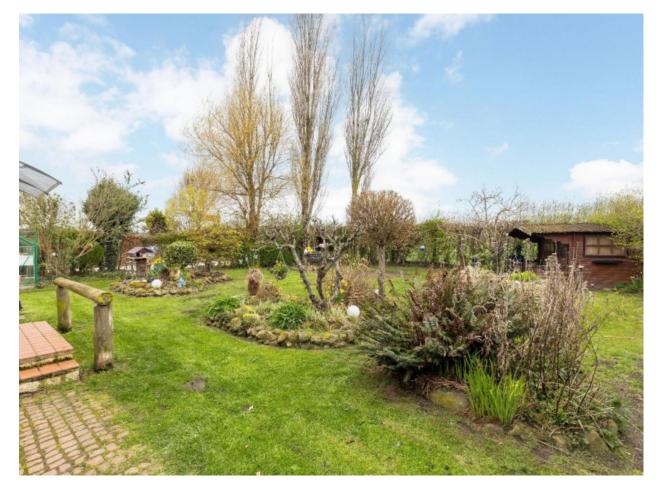

#### **Gardens and Parking**

There is an enclosed, well maintained front garden with driveways either side which both give gated access to the larger rear garden. The rear garden is fully enclosed and has lawn, flower beds and borders, wooden decking, water feature, a wooden deck with hot tub, large wooden summerhouse, wooden shed and greenhouse. To the side of the property is an external store which houses the boiler with the Oil tank located behind.