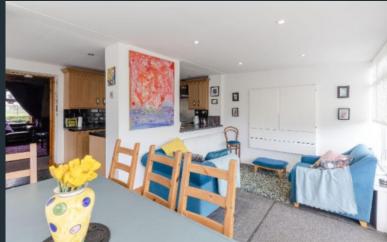

## Description

This is a rarely available detached cottage (76m sq) with a detached workshop (87m sq) which also has accommodation and offers potential to make one single property subject to local planning authority consents and permissions. In excellent decorative order throughout, it benefits from oil fired central heating and double glazing. The cottage accommodation comprises hall, front facing livingroom with superb views over the open countryside and solid fuel fire set within an attractive surround, modern fitted kitchen with appliances which is open plan to the large and bright sunroom with French doors to the rear garden. There are two double bedrooms, one with French doors to the garden and finally an internal part tiled bathroom with modern three piece white suite including and electric shower and screen over the bath. The detached workshop has a large work space with double front doors, a ground floor double bedroom, WC and utility room whilst upstirs is a large cinema room with twin velux windows and a double bedroom with French doors to a balcony which offers superb uninterrupted views across the open countryside to the rear.