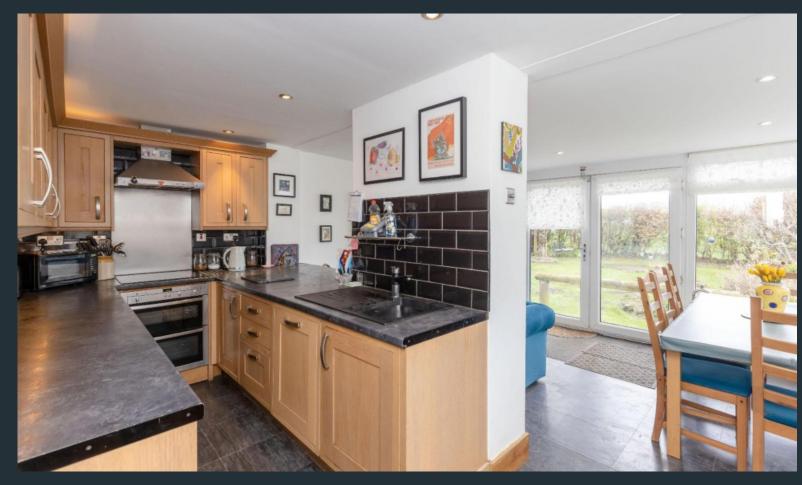

## Description

This is a rarely available detached cottage (76m sq) with a detached workshop (87m sq) which also has accommodation and offers potential to make one single property subject to local planning authority consents and permissions. In excellent decorative order throughout, it benefits from oil fired central heating and double glazing. The cottage accommodation comprises hall, front facing livingroom with superb views over the open countryside and solid fuel fire set within an attractive surround, modern fitted kitchen with appliances which is open plan to the large and bright sunroom with French doors to the rear garden. There are two double bedrooms, one with French doors to the garden and finally an internal part tiled bathroom with modern three piece white suite including and electric shower and screen over the bath. The detached workshop has a large work space with double front doors, a ground floor double bedroom, WC and utility room whilst upstirs is a large cinema room with twin velux windows and a double bedroom with French doors to a balcony which offers superb uninterrupted views across the open countryside to the rear.