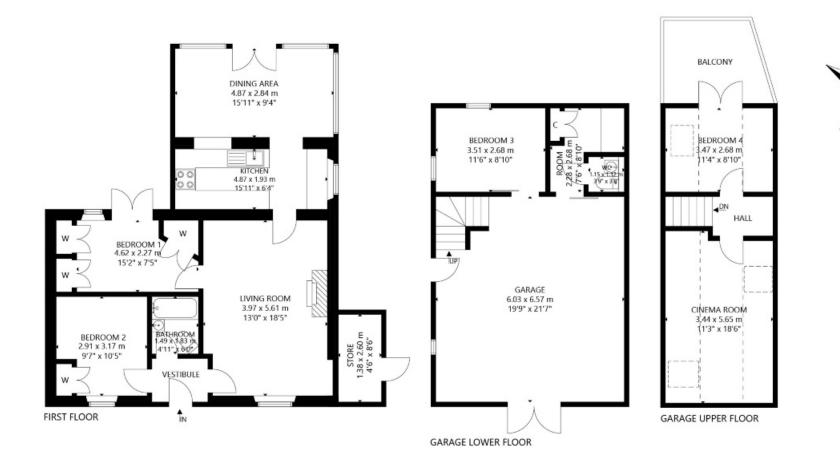

## Description

This is a rarely available detached cottage (76m sq) with a detached workshop (87m sq) which also has accommodation and offers potential to make one single property subject to local planning authority consents and permissions. In excellent decorative order throughout, it benefits from oil fired central heating and double glazing. The cottage accommodation comprises hall, front facing livingroom with superb views over the open countryside and solid fuel fire set within an attractive surround, modern fitted kitchen with appliances which is open plan to the large and bright sunroom with French doors to the rear garden. There are two double bedrooms, one with French doors to the garden and finally an internal part tiled bathroom with modern three piece white suite including and electric shower and screen over the bath. The detached workshop has a large work space with double front doors, a ground floor double bedroom, WC and utility room whilst upstirs is a large cinema room with twin velux windows and a double bedroom with French doors to a balcony which offers superb uninterrupted views across the open countryside to the rear.

## Viewing

By appointment telephone 0131 665 3131

N

3 TYNEMOUNT FARM COTTAGE ORMISTON EH35 5NN NOT TO SCALE - FOR ILLUSTRATIVE PURPOSES ONLY APPROXIMATE GROSS INTERNAL FLOOR AREA 878 SQ FT / 81 SQ M GARAGE 964 SQ FT / 90 SQ M All measurements and fixtures including doors and windows are approximate and should be independently verified. Copyright © Nest Marketing www.nest-marketing.co.uk