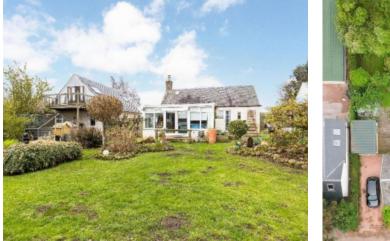

# 3 Tynemount Farm Cottage Ormiston, EH35 5NN

OFFERS OVER £385,000

Rarely available detached cottage and workshop in rural setting

- Detached cottage and detached workshop
- Livingroom, fitted kitchen, sunroom/diningroom
- Two double bedrooms and bathroom
- Detached workshop with accommodation
- Two bedrooms, cinema room, WC & utilityroom
- Large private gardens to front and rear. Off street parking
- Oil fired central heating and double glazing
- EPC band F, Council tax band C

## Description

This is a rarely available detached cottage (76m sq) with a detached workshop (87m sq) which also has accommodation and offers potential to make one single property subject to local planning authority consents and permissions. In excellent decorative order throughout, it benefits from oil fired central heating and double glazing. The cottage accommodation comprises hall, front facing livingroom with superb views over the open countryside and solid fuel fire set within an attractive surround, modern fitted kitchen with appliances which is open plan to the large and bright sunroom with French doors to the rear garden. There are two double bedrooms, one with French doors to the garden and finally an internal part tiled bathroom with modern three piece white suite including and electric shower and screen over the bath. The detached workshop has a large work space with double front doors, a ground floor double bedroom, WC and utility room whilst upstirs is a large cinema room with twin velux windows and a double bedroom with French doors to a balcony which offers superb uninterrupted views across the open countryside to the rear.

#### **Gardens and Parking**

There is an enclosed, well maintained front garden with driveways either side which both give gated access to the larger rear garden. The rear garden is fully enclosed and has lawn, flower beds and borders, wooden decking, water feature, a wooden deck with hot tub, large wooden summerhouse, wooden shed and greenhouse. To the side of the property is an external store which houses the boiler with the Oil tank located behind.