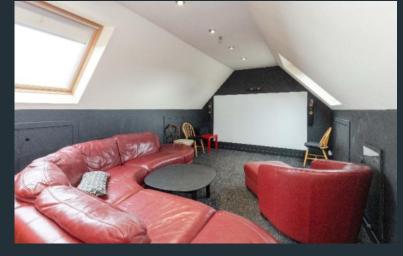

## Description

This is a rarely available detached cottage (76m sq) with a detached workshop (87m sq) which also has accommodation and offers potential to make one single property subject to local planning authority consents and permissions. In excellent decorative order throughout, it benefits from oil fired central heating and double glazing. The cottage accommodation comprises hall, front facing livingroom with superb views over the open countryside and solid fuel fire set within an attractive surround, modern fitted kitchen with appliances which is open plan to the large and bright sunroom with French doors to the rear garden. There are two double bedrooms, one with French doors to the garden and finally an internal part tiled bathroom with modern three piece white suite including and electric shower and screen over the bath. The detached workshop has a large work space with double front doors, a ground floor double bedroom, WC and utility room whilst upstirs is a large cinema room with twin velux windows and a double bedroom with French doors to a balcony which offers superb uninterrupted views across the open countryside to the rear.