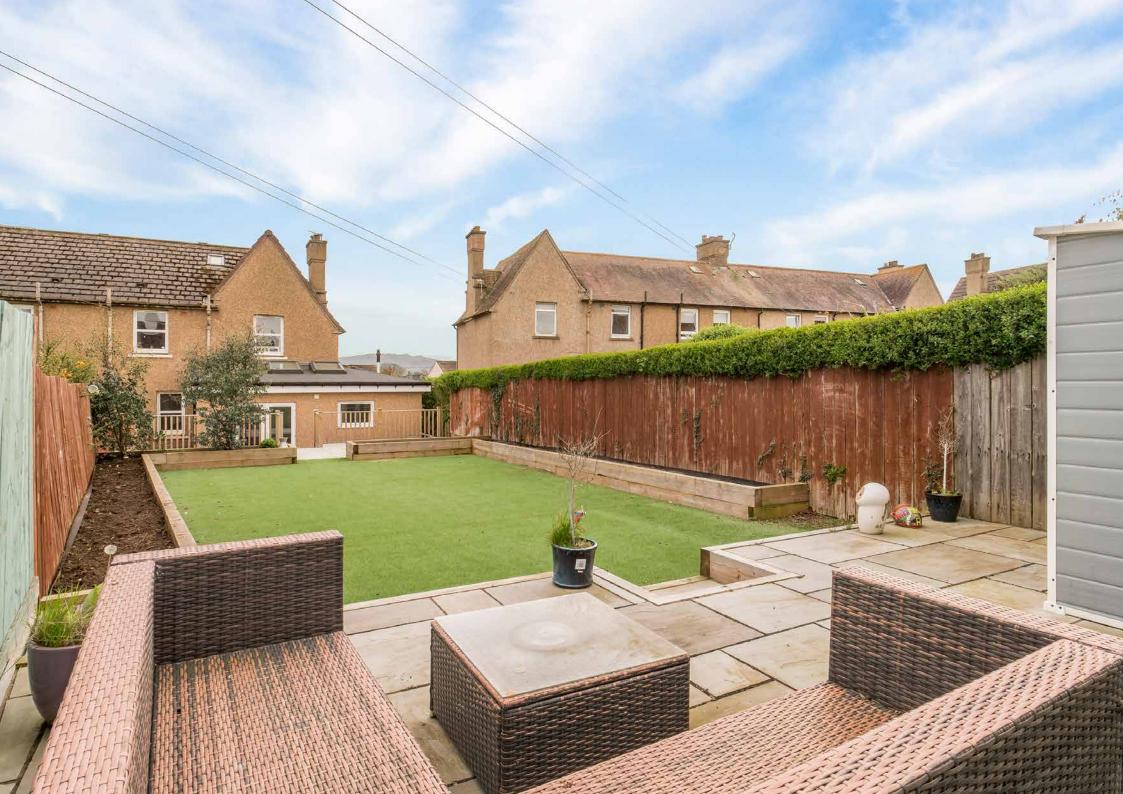

## Summary

Desirably located in the village of Ratho, close to the motorway network and just 30 minutes' commute from the heart of Edinburgh, this end-terraced house has been extended to create a fantastic family home accompanied by a private driveway and a large, low-maintenance garden with Pentland Hill views. The attractive interiors include three double bedrooms, two deluxe bathrooms, a south-facing living room, and an impressive kitchen with space for relaxation and dining.

## Features

- Desirable village location
- Attractive contemporary interiors
- Extended end-terraced house
- Entrance hall with storage
- South-facing living room with living flame fire
- Stylish kitchen with family/dining area & garden access
- Principal bedroom with fitted wardrobes
- 2 Further double bedrooms
- Bathroom with bath & shower
- Shower room with rainfall shower
- Utility room
- Attractive front & rear gardens
- Private driveway
- GCH & DG
- EPC Rating C