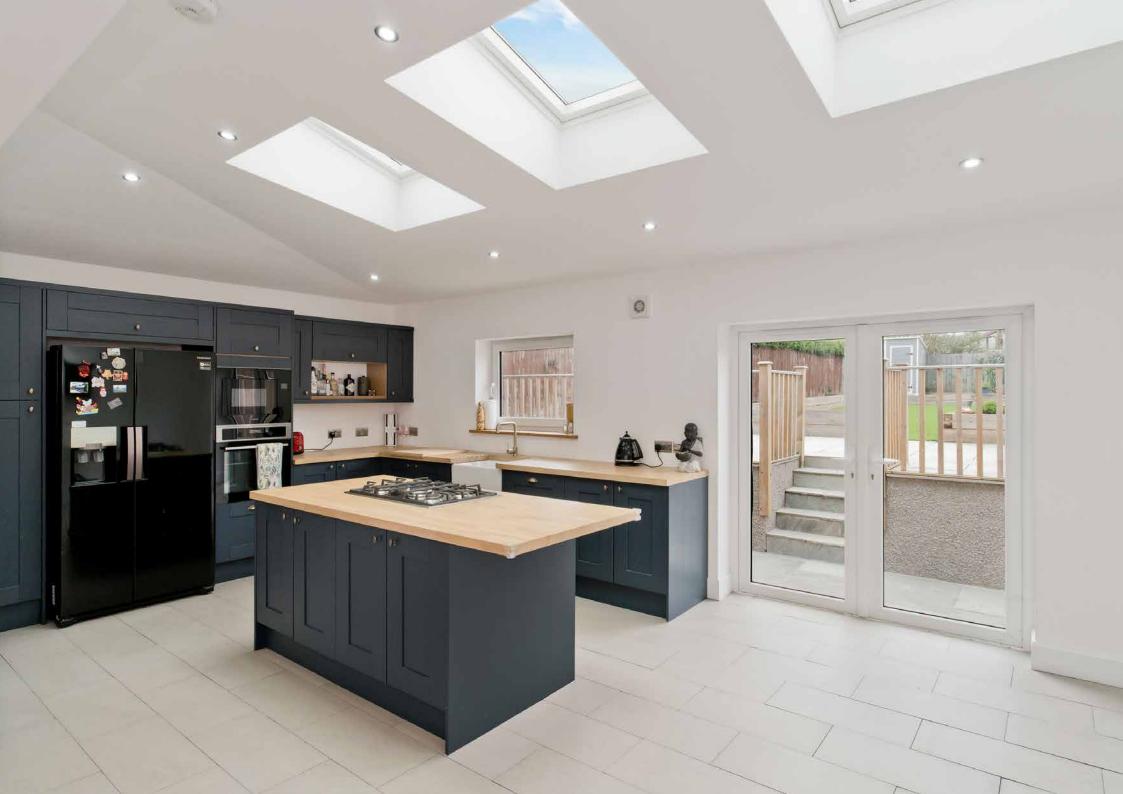

## Summary

Desirably located in the village of Ratho, close to the motorway network and just 30 minutes' commute from the heart of Edinburgh, this end-terraced house has been extended to create a fantastic family home accompanied by a private driveway and a large, low-maintenance garden with Pentland Hill views. The attractive interiors include three double bedrooms, two deluxe bathrooms, a south-facing living room, and an impressive kitchen with space for relaxation and dining.

## Features

- Desirable village location
- Attractive contemporary interiors
- Extended end-terraced house
- Entrance hall with storage
- South-facing living room with living flame fire
- Stylish kitchen with family/dining area & garden access
- Principal bedroom with fitted wardrobes
- 2 Further double bedrooms
- Bathroom with bath & shower
- Shower room with rainfall shower
- Utility room
- Attractive front & rear gardens
- Private driveway
- GCH & DG
- EPC Rating C

"Stylish kitchen with family/dining area & garden access"

"Extended end-terraced house with attractive contemporary interiors"