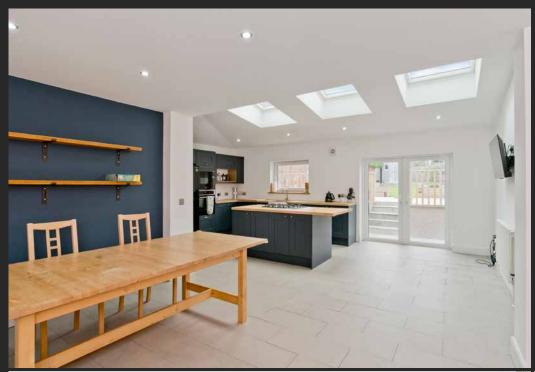

"Stylish kitchen with family/dining area & garden access"

"Extended end-terraced house with attractive contemporary interiors"