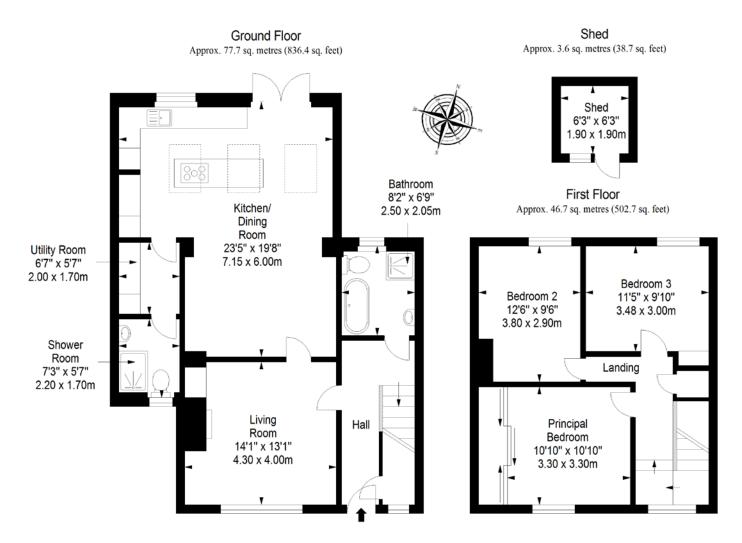

## Floorplan

Total area: approx. 128.0 sq. metres (1377.8 sq. feet)

LEGAL OFFICE: 89-91 Morrison Street, Edinburgh, EH3 8BU 0131 337 7771

www.clancys-solicitors.co.uk

OnThe/Market.com **espc Zoopla** 