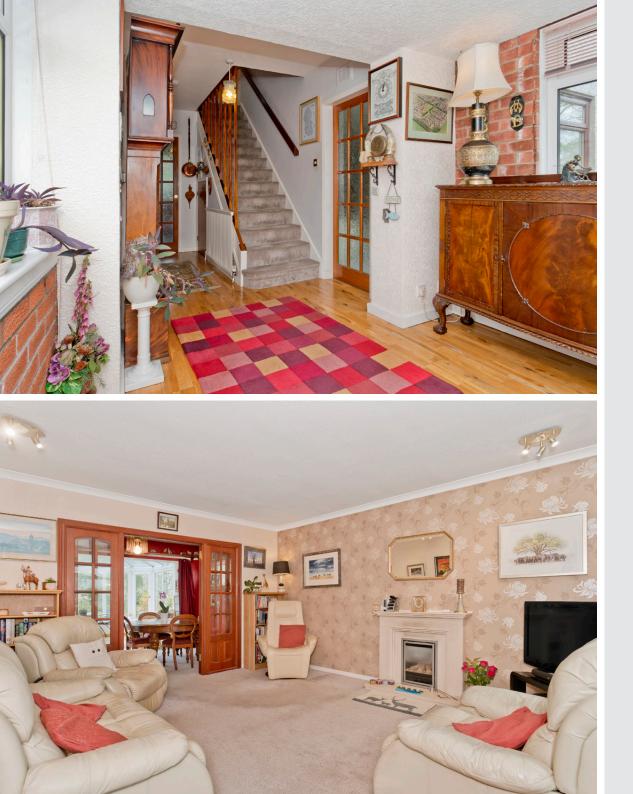

## $\bigcirc$

Enjoying a peaceful cul-de-sac setting in sought-after Balerno, close to schools (Dean Park Primary School and Balerno High School), Balerno Village, and adjacent to parkland, this desirable four-bedroom detached house promises a sizeable family home accompanied by a south-facing garden, a private driveway, and an integral single garage. The spacious and versatile interiors include multiple reception areas with a social adjoining layout, a breakfasting kitchen with a utility room, a family bathroom, an en-suite shower room, and a ground-floor WC.

## FEATURES

- Leafy setting in desirable village
- Detached house with versatile interiors
- Entrance porch
- Hall with good storage & WC
- Living room with living-flame fire
- Formal dining room
- South-facing conservatory
- Breakfasting kitchen with utility room
- Principal bedroom with storage & en-suite shower room
- Three further double bedrooms
- Family bathroom with shower-over-bath
- Delightful mature gardens, south-facing to the rear
- Private driveway
- Integral single garage
- GCH, DG, and solar panels
- EPC rating D
- Council Tax Band G