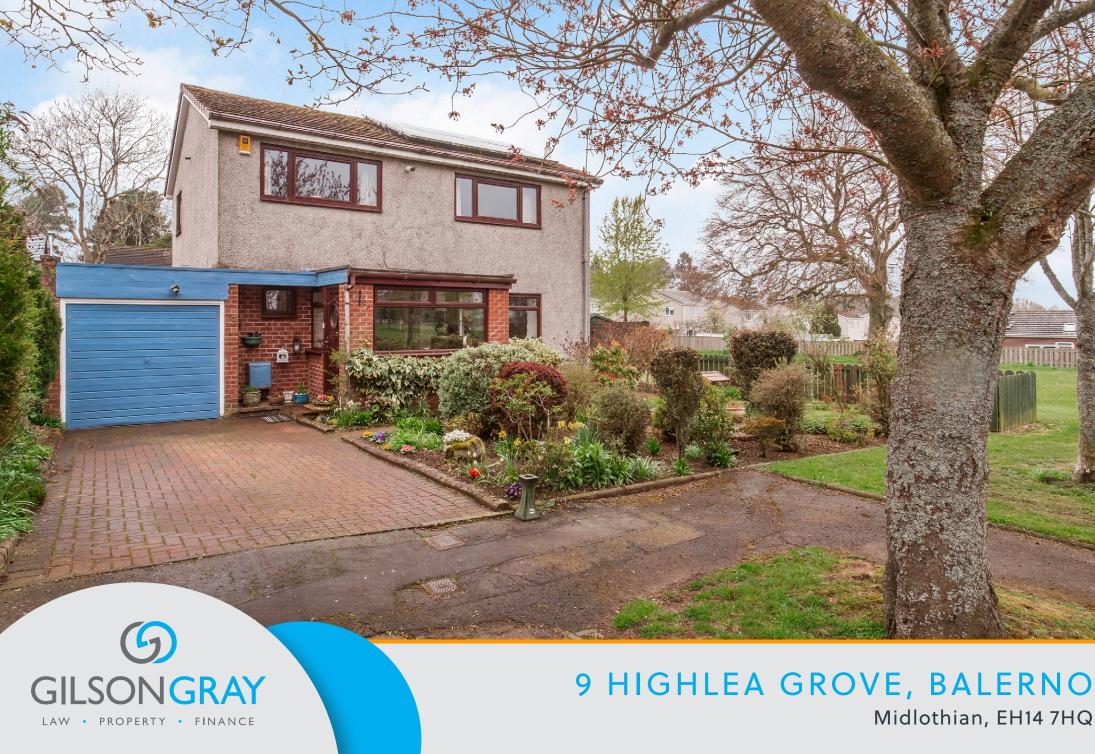

## $\bigcirc$

Enjoying a peaceful cul-de-sac setting in sought-after Balerno, close to schools (Dean Park Primary School and Balerno High School), Balerno Village, and adjacent to parkland, this desirable four-bedroom detached house promises a sizeable family home accompanied by a south-facing garden, a private driveway, and an integral single garage. The spacious and versatile interiors include multiple reception areas with a social adjoining layout, a breakfasting kitchen with a utility room, a family bathroom, an en-suite shower room, and a ground-floor WC.

## FEATURES

- Leafy setting in desirable village
- Detached house with versatile interiors
- Entrance porch
- Hall with good storage & WC
- Living room with living-flame fire
- Formal dining room
- South-facing conservatory
- Breakfasting kitchen with utility room
- Principal bedroom with storage & en-suite shower room
- Three further double bedrooms
- Family bathroom with shower-over-bath
- Delightful mature gardens, south-facing to the rear
- Private driveway
- Integral single garage
- GCH, DG, and solar panels
- EPC rating D
- Council Tax Band G

"SOUGHT-AFTER FOUR-BEDROOM DETACHED HOUSE WITH MULTIPLE RECEPTION AREAS, SET NEXT TO PARKLAND IN BALERNO"