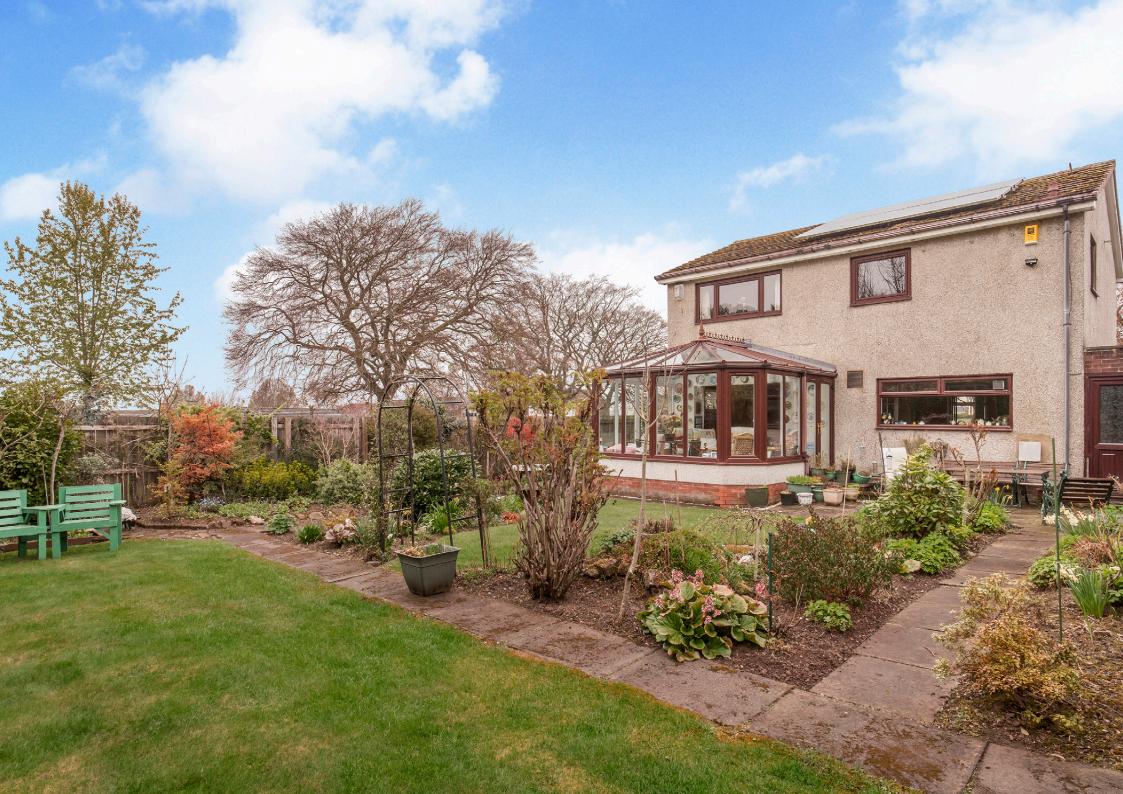

## $\bigcirc$

Enjoying a peaceful cul-de-sac setting in sought-after Balerno, close to schools (Dean Park Primary School and Balerno High School), Balerno Village, and adjacent to parkland, this desirable four-bedroom detached house promises a sizeable family home accompanied by a south-facing garden, a private driveway, and an integral single garage. The spacious and versatile interiors include multiple reception areas with a social adjoining layout, a breakfasting kitchen with a utility room, a family bathroom, an en-suite shower room, and a ground-floor WC.

## FEATURES

- Leafy setting in desirable village
- Detached house with versatile interiors
- Entrance porch
- Hall with good storage & WC
- Living room with living-flame fire
- Formal dining room
- South-facing conservatory
- Breakfasting kitchen with utility room
- Principal bedroom with storage & en-suite shower room
- Three further double bedrooms
- Family bathroom with shower-over-bath
- Delightful mature gardens, south-facing to the rear
- Private driveway
- Integral single garage
- GCH, DG, and solar panels
- EPC rating D
- Council Tax Band G