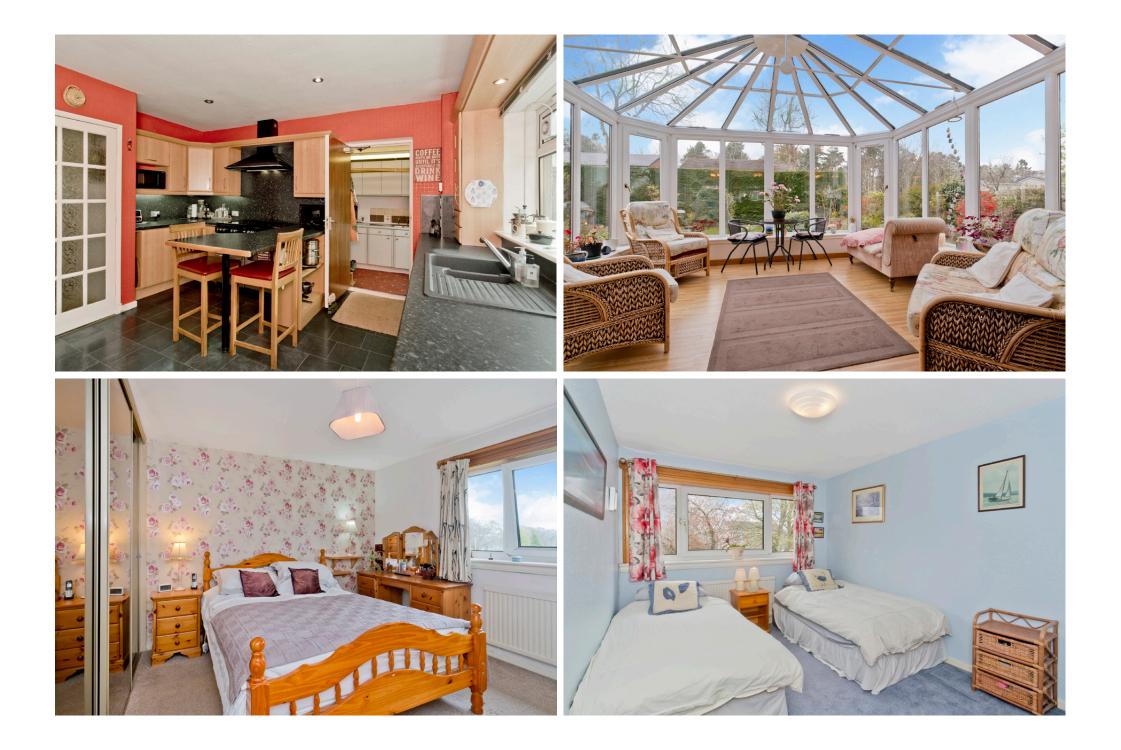

## $\bigcirc$

Enjoying a peaceful cul-de-sac setting in sought-after Balerno, close to schools (Dean Park Primary School and Balerno High School), Balerno Village, and adjacent to parkland, this desirable four-bedroom detached house promises a sizeable family home accompanied by a south-facing garden, a private driveway, and an integral single garage. The spacious and versatile interiors include multiple reception areas with a social adjoining layout, a breakfasting kitchen with a utility room, a family bathroom, an en-suite shower room, and a ground-floor WC.

## FEATURES

- Leafy setting in desirable village
- Detached house with versatile interiors
- Entrance porch
- Hall with good storage & WC
- Living room with living-flame fire
- Formal dining room
- South-facing conservatory
- Breakfasting kitchen with utility room
- Principal bedroom with storage & en-suite shower room
- Three further double bedrooms
- Family bathroom with shower-over-bath
- Delightful mature gardens, south-facing to the rear
- Private driveway
- Integral single garage
- GCH, DG, and solar panels
- EPC rating D
- Council Tax Band G