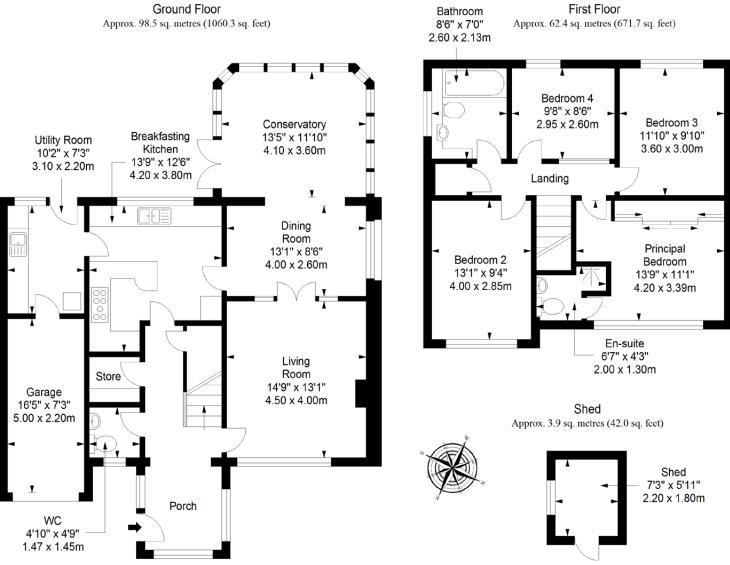

## **FLOORPLAN**

Ground Floor

Total area: approx. 164.8 sq. metres (1774.0 sq. feet)

LAW • PROPERTY • FINANCE

GILSONGRAY.CO.UK

EDINBURGH

29 Rutland Square EH1 2BW 0131 516 5366 GLASGOW 160 West George Street G2 2HQ 0141 530 2021 EAST LOTHIAN 33 Westgate EH39 4AG 01620 893 481 DUNDEE 11 South Tay Street DD1 1NU 01382 201 000 BORDERS