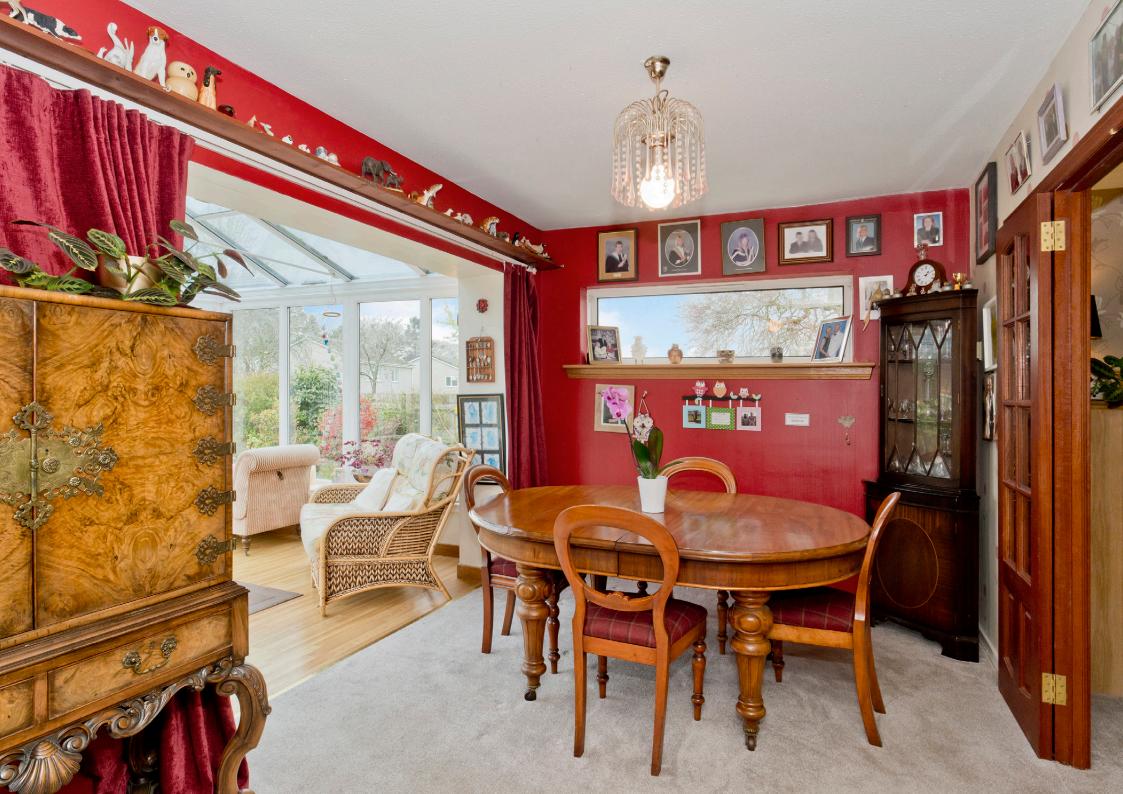

## FEATURES

- Leafy setting in desirable village
- Detached house with versatile interiors
- Entrance porch
- Hall with good storage & WC
- Living room with living-flame fire
- Formal dining room
- South-facing conservatory
- Breakfasting kitchen with utility room
- Principal bedroom with storage & en-suite shower room
- Three further double bedrooms
- Family bathroom with shower-over-bath
- Delightful mature gardens, south-facing to the rear
- Private driveway
- Integral single garage
- GCH, DG, and solar panels
- EPC rating D
- Council Tax Band G