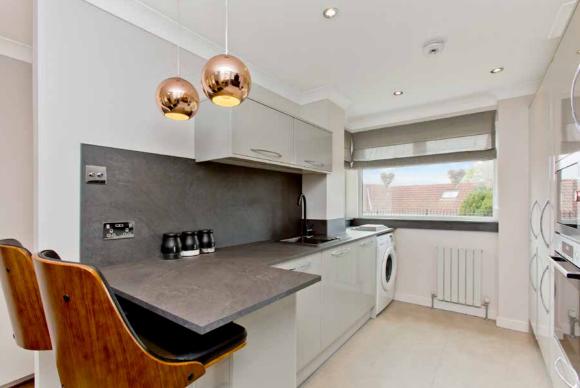

## Features

- Peaceful suburban location
- Far-reaching views towards Edinburgh Castle
- Tasteful contemporary interiors
- End-terraced house
- Entrance hall with storage & garden access
- Spacious, dual-aspect living/dining room
- Stylish breakfasting kitchen
- 2 double bedrooms with mirrored fitted wardrobes
- Bright shower room
- Enclosed south-facing garden with gated access
- Unrestricted on-street parking
- GCH & DG

"...Tasteful contemporary interiors, stylish breakfasting kitchen and 2 double bedrooms with mirrored fitted wardrobes..."