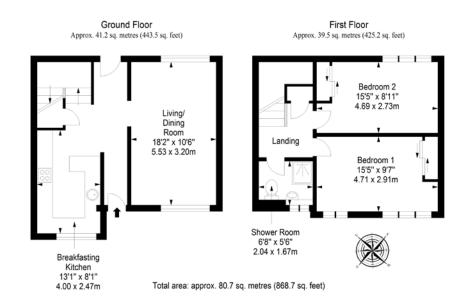

# 42 FERNIEHILL GROVE

Benefiting from stylish interiors, a south-facing enclosed garden, and unrestricted on-street parking, this two-bedroom end-terraced house is ideal for professionals and those with young families. Furthermore, the property enjoys a peaceful address on the rural fringes of the city, with far-reaching views towards Edinburgh Castle, just 20 minutes' commute from the city centre and conveniently close to the City Bypass.

## Features

- Peaceful suburban location
- Far-reaching views towards Edinburgh Castle
- Tasteful contemporary interiors
- End-terraced house
- Entrance hall with storage & garden access
- Spacious, dual-aspect living/dining room
- Stylish breakfasting kitchen
- 2 double bedrooms with mirrored fitted wardrobes
- Bright shower room
- Enclosed south-facing garden with gated access
- Unrestricted on-street parking
- GCH & DG