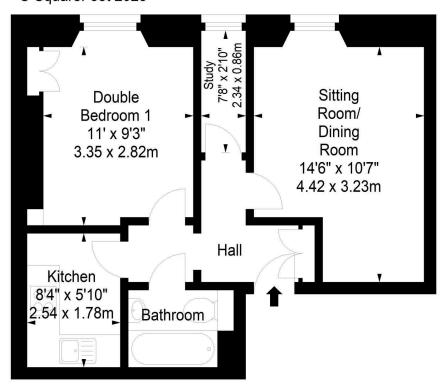

## Ritchie Place, Edinburgh, Midlothian, EH11 1DU

Approx. Gross Internal Area 433 Sq Ft - 40.23 Sq M For identification only. Not to scale. © SquareFoot 2023

**Ground Floor** 