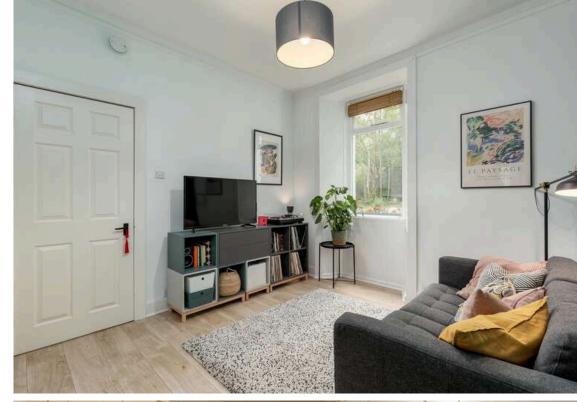

The accomodation comprises of a hallway with a useful storage cupboard leading through to a generous living/dining room that is the perfect place for evening relaxing with friends and family. A kitchen with a range of floor and wall mounted units, electric cooker and white goods which are included in the sale. There is a large double bedroom to the rear of the property keeping it nice and quiet and a useful study that overlooks the garden to the rear of the property. Bathroom with a three-piece suite and mains shower over the bath. Gas central heating and double glazing throughout for maximum efficiency. Well kept communal garden and on-street parking.