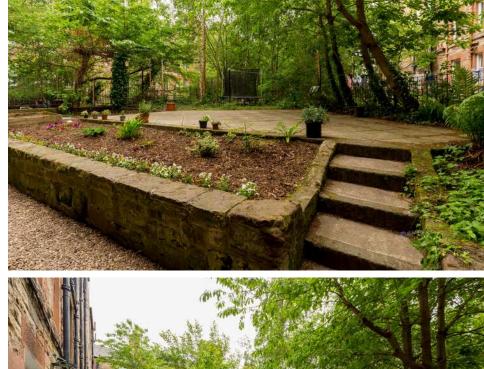

The accomodation comprises of a hallway with a useful storage cupboard leading through to a generous living/dining room that is the perfect place for evening relaxing with friends and family. A kitchen with a range of floor and wall mounted units, electric cooker and white goods which are included in the sale. There is a large double bedroom to the rear of the property keeping it nice and quiet and a useful study that overlooks the garden to the rear of the property. Bathroom with a three-piece suite and mains shower over the bath. Gas central heating and double glazing throughout for maximum efficiency. Well kept communal garden and on-street parking.