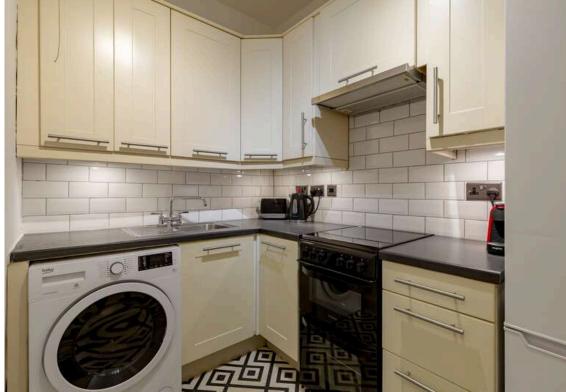

The accomodation comprises of a hallway with a useful storage cupboard leading through to a generous living/dining room that is the perfect place for evening relaxing with friends and family. A kitchen with a range of floor and wall mounted units, electric cooker and white goods which are included in the sale. There is a large double bedroom to the rear of the property keeping it nice and quiet and a useful study that overlooks the garden to the rear of the property. Bathroom with a three-piece suite and mains shower over the bath. Gas central heating and double glazing throughout for maximum efficiency. Well kept communal garden and on-street parking.