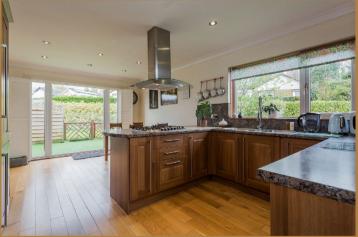

There is a welcoming L-shaped reception hallway which has access

to a WC and all the main apartments. The impressive lounge is a fantastic size, has hardwood flooring and a large window allowing

in plenty of natural light. The kitchen can be accessed from both

in the kitchen there are French doors which open to an enclosed

dining. Kitchen appliances includes a washing machine, breakfast

bar, dishwasher, double oven, 5 burner gas hob and an extractor

part of the garden which would be ideal for barbeques and al fresco

the lounge and the hallway and is another excellent space with modern fitted units including a breakfast bar. From the dining area cubicle. All bedrooms are spacious, double rooms and have fitted wardrobes.