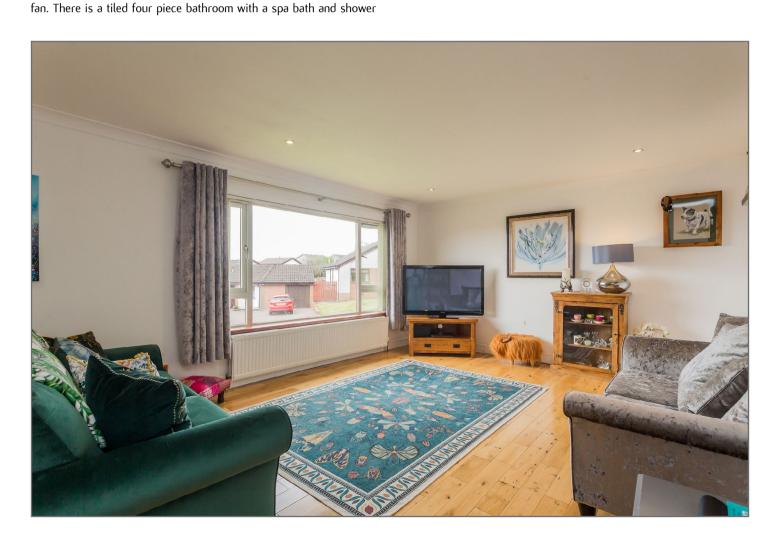

There is a welcoming L-shaped reception hallway which has access

to a WC and all the main apartments. The impressive lounge is a fantastic size, has hardwood flooring and a large window allowing

in plenty of natural light. The kitchen can be accessed from both