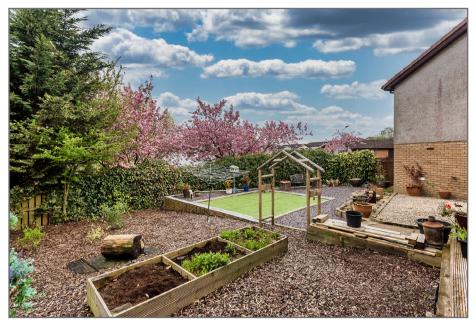

To the front of the house there is a driveway providing off street parking and charging space for several vehicles. The grounds sweep round the property and are mainly laid to lawn at the front and side. There is also an enclosed area of garden which is fenced off and has paved areas and plant beds.