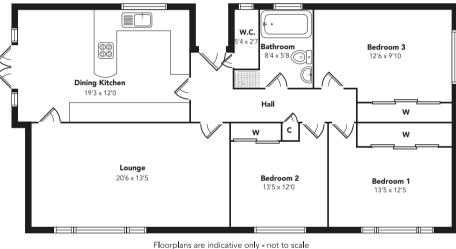

## cochrandickie ESTATE AGENCY

This detached bungalow occupies a generous corner plot in the

and has spacious apartments with modern fixtures and fittings.

popular Millfield area of Erskine. The house is in excellent condition

There is a welcoming L-shaped reception hallway which has access

to a WC and all the main apartments. The impressive lounge is a fantastic size, has hardwood flooring and a large window allowing

in plenty of natural light. The kitchen can be accessed from both

in the kitchen there are French doors which open to an enclosed

dining. Kitchen appliances includes a washing machine, breakfast

bar, dishwasher, double oven, 5 burner gas hob and an extractor

part of the garden which would be ideal for barbeques and al fresco

the lounge and the hallway and is another excellent space with modern fitted units including a breakfast bar. From the dining area cubicle. All bedrooms are spacious, double rooms and have fitted wardrobes.

The property further benefits from gas central heating, double glazing, attic storage with pull down loft ladder and an electric vehicle charging point. The detached garage has a power supply, electric garage door and a water supply suitable for laundry appliances.

To the front of the house there is a driveway providing off street parking and charging space for several vehicles. The grounds sweep round the property and are mainly laid to lawn at the front and side. There is also an enclosed area of garden which is fenced off and has paved areas and plant beds.