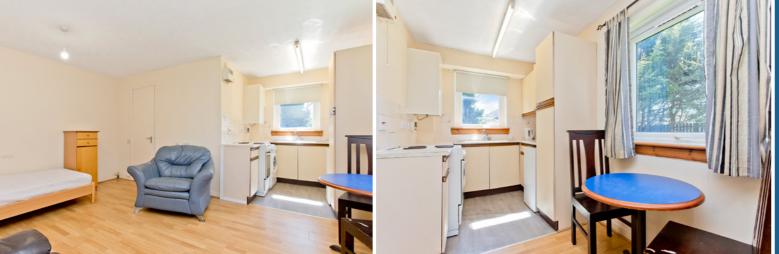

## 6/2 NORTH GREENS

This studio flat forms part of a bungalow in The Jewel area of the city and accommodates an open-plan kitchen/living/bedroom, an adjoining bedroom/dressing room, and a shower room, plus access to a shared garden and unrestricted onstreet parking. The home benefits from a quiet, cul-de-sac setting and lies close to excellent local amenities including shops, scenic open spaces, and transport links (including a train station).

## Features

- Studio flat in The Jewel area
- Close to excellent local amenities
- Cul-de-sac setting
- Secure shared entrance
- Hall with storage
- Kitchen/living/bedroom area
- Adjoining bedroom/dressing room
- Shower room
- Access to shared garden
- Unrestricted on-street parking
- Electric heating and double glazing