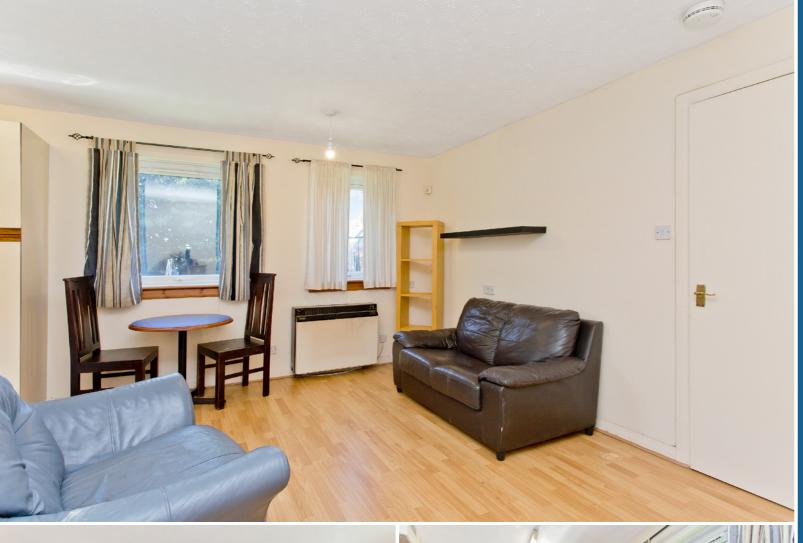

## 6/2 NORTH GREENS

This studio flat forms part of a bungalow in The Jewel area of the city and accommodates an open-plan kitchen/living/bedroom, an adjoining bedroom/dressing room, and a shower room, plus access to a shared garden and unrestricted onstreet parking. The home benefits from a quiet, cul-de-sac setting and lies close to excellent local amenities including shops, scenic open spaces, and transport links (including a train station).

## Features

- Studio flat in The Jewel area
- Close to excellent local amenities
- Cul-de-sac setting
- Secure shared entrance
- Hall with storage
- Kitchen/living/bedroom area
- Adjoining bedroom/dressing room
- Shower room
- Access to shared garden
- Unrestricted on-street parking
- Electric heating and double glazing