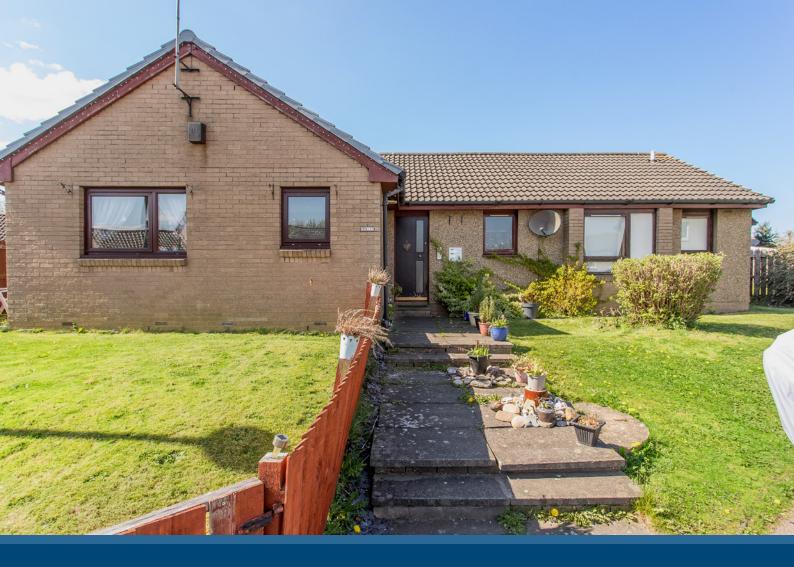

## 6/2 NORTH GREENS

THE JEWEL, EDINBURGH, EH15 3RT

## 6/2 NORTH GREENS

This studio flat forms part of a bungalow in The Jewel area of the city and accommodates an open-plan kitchen/living/bedroom, an adjoining bedroom/dressing room, and a shower room, plus access to a shared garden and unrestricted onstreet parking. The home benefits from a quiet, cul-de-sac setting and lies close to excellent local amenities including shops, scenic open spaces, and transport links (including a train station).

## Features

- Studio flat in The Jewel area
- Close to excellent local amenities
- Cul-de-sac setting
- Secure shared entrance
- Hall with storage
- Kitchen/living/bedroom area
- Adjoining bedroom/dressing room
- Shower room
- Access to shared garden
- Unrestricted on-street parking
- Electric heating and double glazing