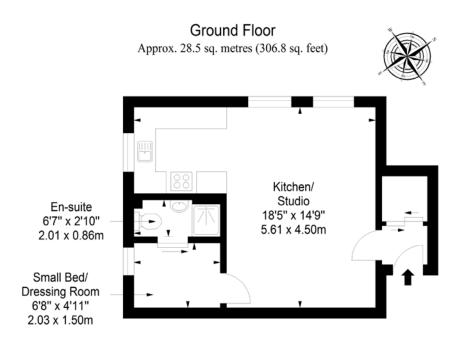

## 6/2 NORTH GREENS

This studio flat forms part of a bungalow in The Jewel area of the city and accommodates an open-plan kitchen/living/bedroom, an adjoining bedroom/dressing room, and a shower room, plus access to a shared garden and unrestricted onstreet parking. The home benefits from a quiet, cul-de-sac setting and lies close to excellent local amenities including shops, scenic open spaces, and transport links (including a train station).

## Features

- Studio flat in The Jewel area
- Close to excellent local amenities
- Cul-de-sac setting
- Secure shared entrance
- Hall with storage
- Kitchen/living/bedroom area
- Adjoining bedroom/dressing room
- Shower room
- Access to shared garden
- Unrestricted on-street parking
- Electric heating and double glazing

Extras: all window coverings light fittings, and kitchen appliances will be included in the sale.

Total area: approx. 28.5 sq. metres (306.8 sq. feet)