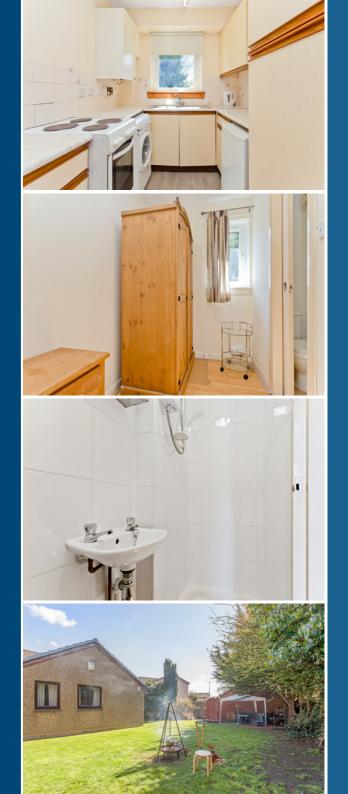

## 6/2 NORTH GREENS

This studio flat forms part of a bungalow in The Jewel area of the city and accommodates an open-plan kitchen/living/bedroom, an adjoining bedroom/dressing room, and a shower room, plus access to a shared garden and unrestricted onstreet parking. The home benefits from a quiet, cul-de-sac setting and lies close to excellent local amenities including shops, scenic open spaces, and transport links (including a train station).

## Features

- Studio flat in The Jewel area
- Close to excellent local amenities
- Cul-de-sac setting
- Secure shared entrance
- Hall with storage
- Kitchen/living/bedroom area
- Adjoining bedroom/dressing room
- Shower room
- Access to shared garden
- Unrestricted on-street parking
- Electric heating and double glazing