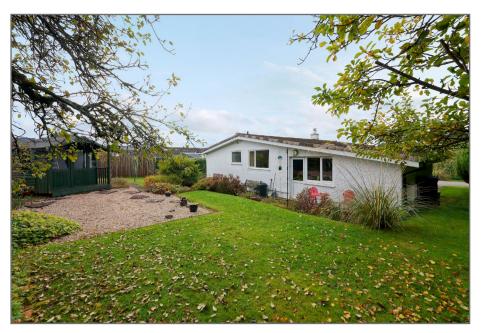

Externally there is a substantial stone chipped driveway to the front with lawn bordered by a mature hedge. To the rear there is a patio area, lawn and summer house all extremely private

and again bordered by trees and hedgerow.