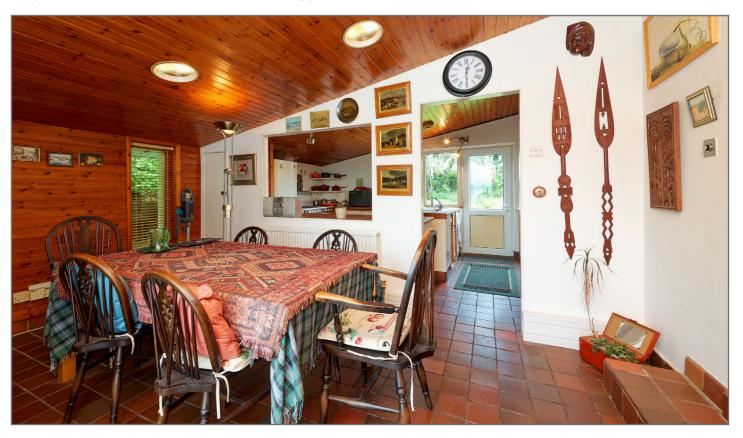

There are three double bedrooms and a shower room. A tv room leads to a fabulously proportioned dining room and kitchen that has sliding patio doors to the front and a further door leading to the garden at the rear