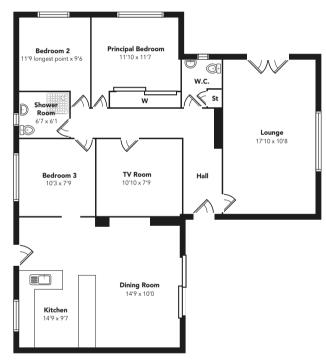

## Escafeld Florence Drive,

Kilmacolm PA13 4JN

'Escafeld' is a charming detached bungalow with panoramic south westerly views over farmland to Balrossie.

The property is positioned at the foot of Florence Drive with easy walking distance to Birkmyre Park and Kilmacolm village. The property offers flexible accommodation comprising; reception hallway with W/C and storage off, front facing lounge with stunning open aspects, fireplace with solid fuel fire and French doors leading to the side elevation.

There are three double bedrooms and a shower room. A tv room leads to a fabulously proportioned dining room and kitchen that has sliding patio doors to the front and a further door leading to the garden at the rear

Floorplans are indicative only - not to scale Produced by Plushplans A

Zoopla.co.uk OnThe Market.com espc.co.uk