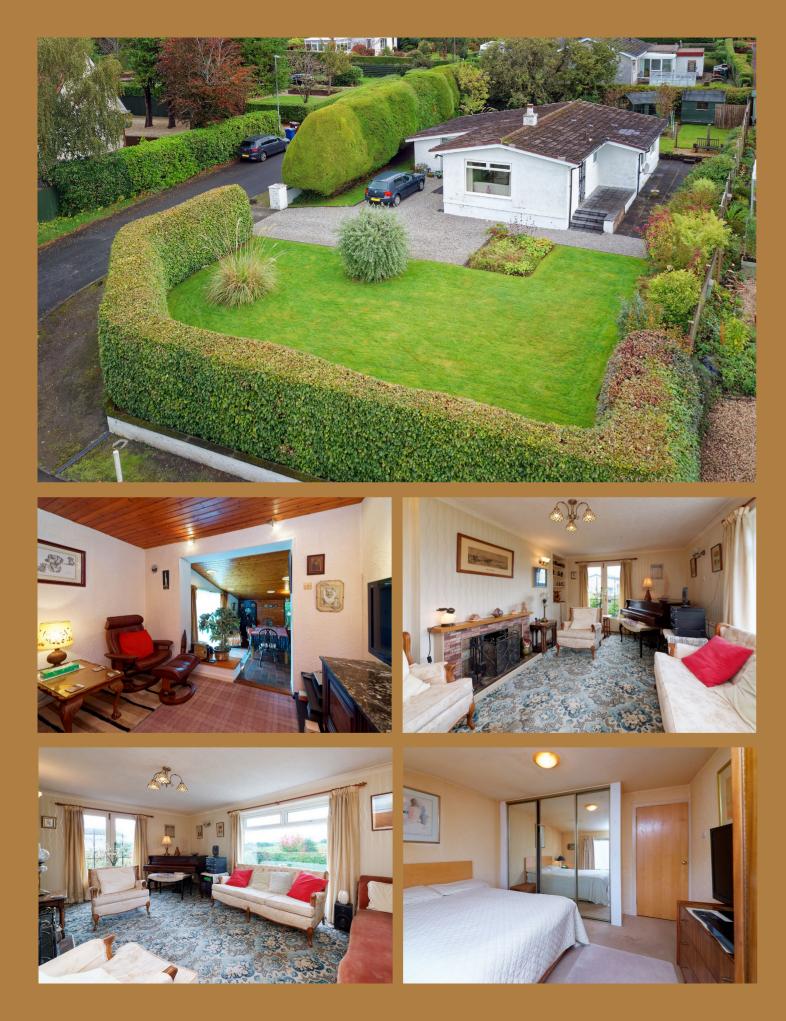

## Escafeld Florence Drive,

Kilmacolm PA13 4JN

'Escafeld' is a charming detached bungalow with panoramic south westerly views over farmland to Balrossie.

The property is positioned at the foot of Florence Drive with easy walking distance to Birkmyre Park and Kilmacolm village. The property offers flexible accommodation comprising; reception hallway with W/C and storage off, front facing lounge with stunning open aspects, fireplace with solid fuel fire and French doors leading to the side elevation.

There are three double bedrooms and a shower room. A tv room leads to a fabulously proportioned dining room and kitchen that has sliding patio doors to the front and a further door leading to the garden at the rear

Externally there is a substantial stone chipped driveway to the front with lawn bordered by a mature hedge. To the rear there is a patio area, lawn and summer house all extremely private

and again bordered by trees and hedgerow.

The specification includes gas fired central heating and double glazing.

The village centre offers a range of shops and facilities which will adequately cater for everyday needs and requirements. The prestigious St Columba's Primary school is located further along Knockbuckle Road and the main school is conveniently situated within the village along with Kilmacolm Primary School. There are social and recreational facilities which are all catered for which include golf club, tennis club, bowling club and restaurants, plus a gym facility at Birkmyre Park. Kilmacolm is a short drive away from the A737 Johnstone bypass which links up with the M8 motorway and connects to the Airport, Paisley, Braehead Shopping Centre and Glasgow City Centre.